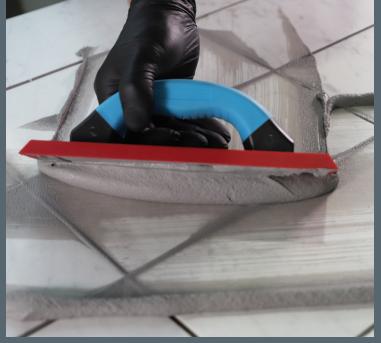

## SANDED FLOOR & WALL GROUT

ARDEX FH™ Sanded Floor and Wall Grout is an ideal, everyday, Portland cement-based, polymer-modified grout suitable for most sizes of floor and wall tiles, including mosaics.

- Use with porcelain, glass, quarry, ceramic and most natural stone tiles
- For grout joints 1/16" to 3/4" (1.5 mm to 19 mm)
- Very easy to apply and clean
- Interior and exterior floor and wall applications
- Available in 36 colors