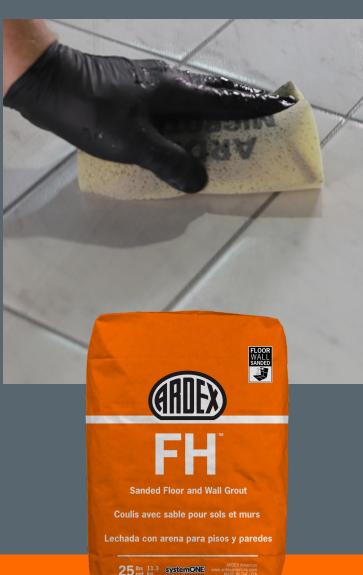

## ARDEX FH

## SANDED FLOOR & WALL GROUT

ARDEX FH™ Sanded Floor and Wall Grout is an ideal, everyday, Portland cement-based, polymer-modified grout suitable for most sizes of floor and wall tiles, including mosaics.

- Use with porcelain, glass, quarry, ceramic and most natural stone tiles
- For grout joints 1/16" to 3/4" (1.5 mm to 19 mm)
- Very easy to apply and clean
- Interior and exterior floor and wall applications
- Available in 36 colors