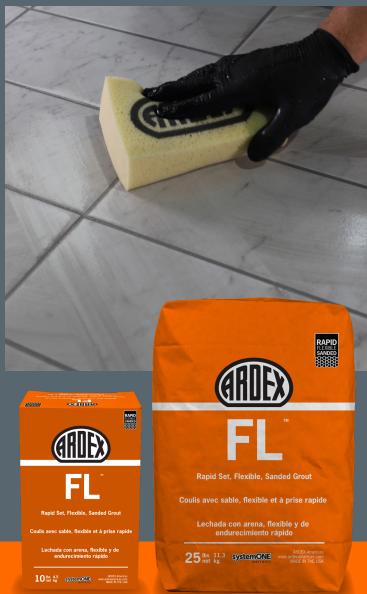

## ARDEX FL™

## RAPID SET, FLEXIBLE, SANDED GROUT

ARDEX FL™ Rapid Set, Flexible, Sanded Grout is a high-performance, Portland cement-based, polymer-modified grout that provides a smooth finish for floor and wall tile joints.

- Rapid set open to traffic in just 90 minutes
- Excellent color consistency
- Use for grout joints from 1/16" to 1/2" (1.5 mm to 12.7 mm)
- Use with porcelain, glass, quarry, ceramic and mosaic tile as well as most natural stone tiles
- Ideal for commercial and residential applications including swimming pools, showers and kitchens
- Stain resistant, water repellent and highly flexible
- Use for interior or exterior applications floors, walls, countertops
- Available in 36 colors