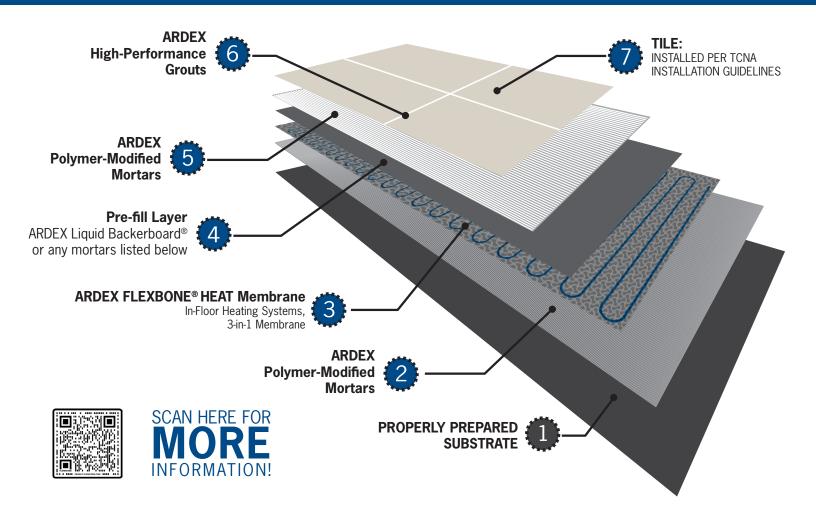

## ARDEX FLEXBONE® HEAT

In-Floor Heating Systems, 3-in-1 Membrane

- 1. Substrate: ARDEX LIQUID BACKERBOARD®, ARDEX TL 2000™, ARDEX TL 1400™ or ARDEX TL 1000™
- **2/5.** ARDEX X 77<sup>™</sup>, ARDEX X 78<sup>™</sup>, ARDEX S 28<sup>™</sup>, ARDEX X 65<sup>™</sup> LITE, ARDEX X 5<sup>™</sup> or ARDEX X 4<sup>™</sup> LFT
- 3. ARDEX FLEXBONE® HEAT Membrane In-Floor Heating Systems, 3-in-1 Membrane

- 4. Pre-fill: ARDEX LIQUID BACKERBOARD®, ARDEX X 77™, ARDEX X 78™, ARDEX S 28™, ARDEX X 65™ LITE, ARDEX X 5™ or ARDEX X 4™ LFT
- **6.** ARDEX FL™, ARDEX WA™, ARDEX FH™ or ARDEX FG-C™
- 7. TILE INSTALLED AS PER TCNA INSTALLATION GUIDELINES