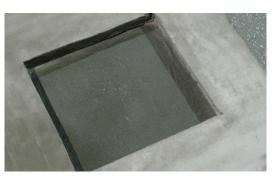

## Concrete Repair Mortar

ARDEX FP™ Form & Pour is a Portland cement-based structural repair mortar for horizontal, vertical and overhead applications for above, on or below grade. The resulting patch has low shrinkage and resists delamination. Typical applications include balconies, plaza decks, columns, walls and parking decks.