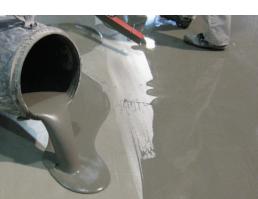

## **Premium Self-Leveling** Underlayment

Choose the Benchmark - ARDEX K 15<sup>®</sup> is the original and the most specified self-leveler in North America.

**Install over:** interior concrete, terrazzo, ceramic and guarry tile, epoxy coating systems, wood, metal and non-water soluble adhesive residue on concrete; can be installed over concrete treated with certain curing compounds

### Key Features

- Formulated with a special blend of polymers
- Can be installed over wood or metal to a thickness of 1/2" (12.7 mm)
- Pourable with the ROVER<sup>®</sup> Rolling Barrel Cart; Pumpable with the AMP® Automatic Mixing Pumps
- Interior use
- Use on, above or below grade
- Mixes with water

### Installation

- General priming recommendations:
  - Concrete: ARDEX P 51<sup>™</sup> Primer
  - Most non-porous substrates, epoxy coatings,
    - adhesive residue: ARDEX P 82<sup>™</sup> Ultra Prime
  - Over metal: ARDEX EP 2000<sup>™</sup> Substrate Preparation Epoxy Primer
- Packaging: 55 lb. (25 kg)
- **Coverage:** 30 sq. ft. per bag at 1/4" (2.8 m<sup>2</sup> at 6 mm)
- Thickness:
  - Levels at 1/4" (6 mm)
  - Installs from 1/8" to 1 1/2" (3 mm to 4 cm) neat
  - Up to 5" (13 cm) with aggregate
  - Can be tapered
- Flow time: 10 minutes
- Walkable: 2 to 3 hours
- Install floor coverings:
  - Moisture-insensitive tile and stone: 6 hours
  - All other floor coverings: 16 hours