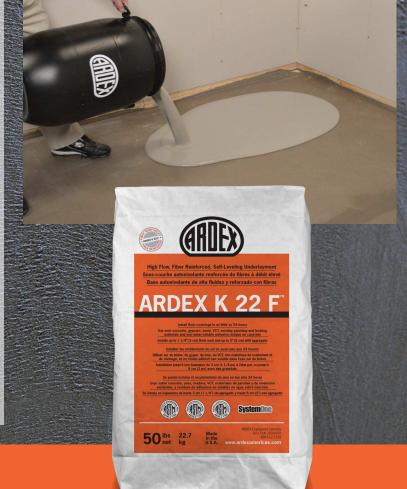

## ARDEX Karana

High Flow, Fiber Reinforced, Self-Leveling Underlayment

CHOOSE FIBER REINFORCED

**Low Prep:** Excellent on challenging substrates

**Fiber Reinforced:** For superior performance **High Flow:** Allows for easy installation

**High Compressive** 

**Strength:** 6,000 psi (420 kg/cm²)

**Coverage:** 50 sq. ft. per bag at 1/8"

(4.5 m<sup>2</sup> at 3 mm)

**Thickness:** Install from 1/8" (3 mm) to

1 1/4" (3 cm) thick neat and up to 2" (5 cm) with aggregate