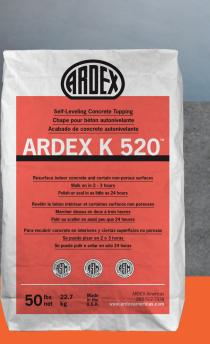

## ARDEX K 520 Self-Leveling Concrete Topping

## As a Topping...

| Install:   | Walk on in 2-3 hours.                                     |
|------------|-----------------------------------------------------------|
| Thickness: | Install from 1/4" to 1" neat, and up to 3" with aggregate |
| Seal:      | In as little as 24 hours.                                 |
| Coverage:  | 25 sq. ft. per bag at 1/4"                                |

## When Polishing...

| Thickness:   | Install from 3/8" to 1" neat, and up to 3" with aggregate |
|--------------|-----------------------------------------------------------|
| Polish/Seal: | In as little as 24 hours                                  |
| Coverage:    | 16.7 sq. ft. per bag at 3/8"                              |
|              |                                                           |