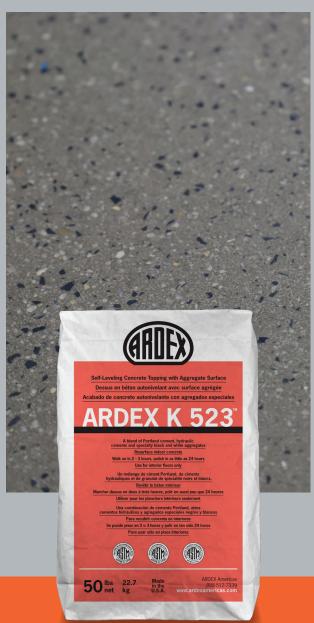

## ARDEX K 523

Self-Leveling Concrete Topping with Aggregate Surface

ARDEX K 523<sup>™</sup> is a pourable, polishable, self-leveling topping for fast-track resurfacing of indoor concrete.

- A blend of Portland cement, hydraulic cements and specialty black and white aggregates
- Resurface indoor concrete
- Walk on in 2 3 hours, polish in as little as 24 hours
- Use for interior floors only
- Coverage: Up to 13 sq. ft. per bag at 3/8"
- Compressive Strength: 6,200 psi