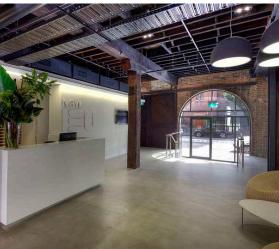

# Floor and FloorPlus Leveling Compound (White or Gray)

Self-drying topping for fast-track resurfacing, smoothing and leveling of indoor concrete. Formulated with hydraulic cements, along with special re-dispersable powdered polymers.