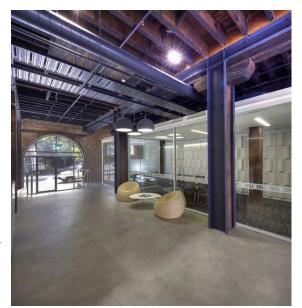

# Floor and FloorPlus Leveling Compound (White or Gray)

Self-drying topping for fast-track resurfacing, smoothing and leveling of indoor concrete. Formulated with hydraulic cements, along with special re-dispersable powdered polymers.