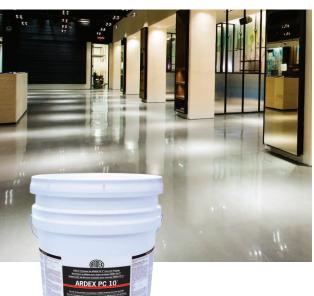

# Lithium Hardener for PC-T™ **Polished Concrete Topping**

For use in the grinding and polishing of ARDEX Polished Concrete Systems.

### **Key Features**

- Advanced chemistry
- High reflectivity
- Interior use

### Installation

- **Packaging:** Five gallon (18.9 L)
- Coverage: 400-500 sq. ft. per gallon  $(12-15m^2/L)$
- Install with: Pump, spray or HVLP

## **Performance**

• **VOC**: <50 g/L