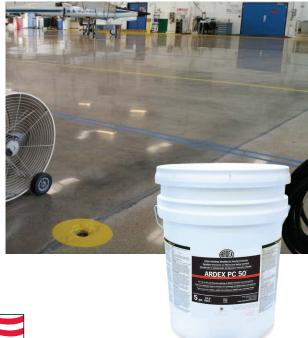

# Lithium Hardener Densifier for Standard Concrete

Enhance the polishing process of architectural polished concrete surfaces.

### **Key Features**

- Advanced chemistry
- High reflectivity
- Interior use

### Installation

- Packaging: Five gallon (18.9 L)
- Coverage: 400-500 sq. ft. per gallon
  - $(12-15m^2/L)$
- Install with: Pump, spray or HVLP

### **Performance**

• **VOC:** <50 g/L

**OLISHED**