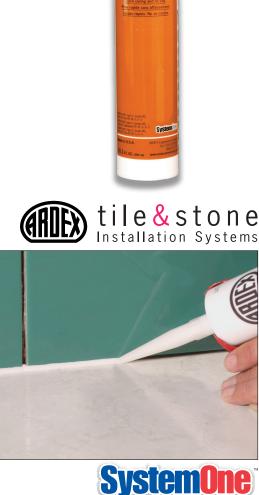

## **100% Silicone Sealant for Tile and Stone Applications**

## Fast, easy and durable!

ARDEX SX<sup>™</sup> is a one-component, non-sag, permanently flexible, 100% silicone, neutral-cure sealant for filling joints in tile and stone installations. ARDEX SX provides excellent adhesion, is easy to use, is available in 36 colors to match the full ARDEX grout line. ARDEX SX cures rapidly when exposed to atmospheric moisture, forming a durable, tight, stain-resistant bond.

ARDEX SX

888-512-7339

www.ardexamericas.com

AF-380 E (01/11/13)