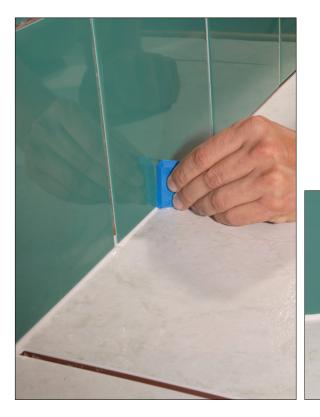

## Fast, easy and durable!

ARDEX SX<sup>™</sup> is a one-component, non-sag, permanently flexible, 100% silicone, neutral-cure sealant for filling joints in tile and stone installations. ARDEX SX provides excellent adhesion, is easy to use, is available in 36 colors to match the full ARDEX grout line. ARDEX SX cures rapidly when exposed to atmospheric moisture, forming a durable, tight, stain-resistant bond.

- Quick curing
- Will not sag or slump
- Non-staining; non-yellowing
- Outstanding adhesion
- Permanently flexible
- UV resistant
- Mold and mildew resistant
- Easy to tool and smooth
- Interior or exterior installations
- Can be used in swimming pools and other wet area applications
- Available 36 colors to match the ARDEX Grouts