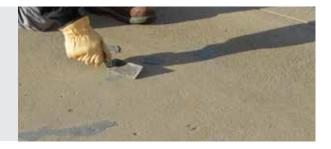

# **ENGINEERED CONCRETE**REPAIR SYSTEMS (ECRS)

**CHOOSE RESURFACING** 

**ARDEX CD™**Concrete Dressing

ECRS is a complete product line for structural and non-structural repairs; exterior wear surface repair and restoration; horizontal, vertical and overhead repairs; crack repair and joint sealing. ECRS products provide comprehensive restoration capabilities for almost every application.

CHOOSE CONCRETE REPAIR

ARDEX CP™
Concrete Patch

**CHOOSE VERTICAL FINISH** 