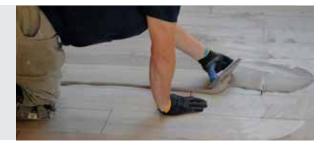

# ARDEX UI 740™ FLEXBONE®

Uncoupling Membrane

CHOOSE HIGHLY VERSATILE, RAPID SETTING