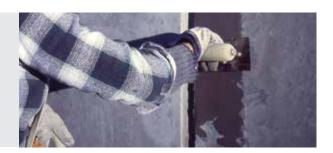

# **ENGINEERED CONCRETE**REPAIR SYSTEMS (ECRS)

**CHOOSE RESURFACING** 

**ARDEX CD™**Concrete Dressing

ECRS is a complete product line for structural and non-structural repairs; exterior wear surface repair and restoration; horizontal, vertical and overhead repairs; crack repair and joint sealing. ECRS products provide comprehensive restoration capabilities for almost every application.

CHOOSE CONCRETE REPAIR

ARDEX CP™
Concrete Patch

**CHOOSE VERTICAL FINISH** 

# **ARDEX TWP™**

Tilt Wall Patch and Finishing Compound for Vertical Concrete Walls