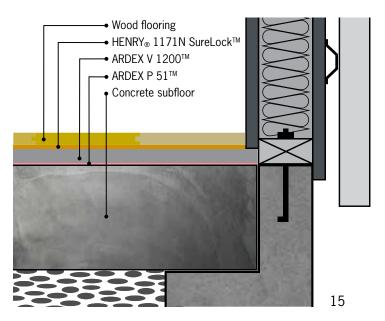

HENRY<sub>®</sub> 430 ClearPro™

Clear VCT Floor Adhesive

**CHOOSE** EASE OF INSTALLATION

HENRY<sub>®</sub> 1171N SureLock™

Acrylic Urethane Wood Flooring Adhesive

**CHOOSE FAST GRAB** 

HENRY<sub>®</sub> 351 FastPro<sup>™</sup>