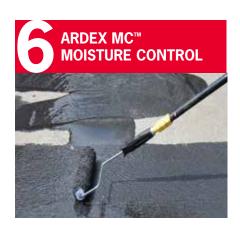

# **ARDEX MC™ RAPID**

One-Coat Moisture Control System for Concrete to Receive ARDEX Products

ARDEX Americas delivers one and two-coat moisture control systems to address problematic moisture vapor emissions in concrete. Our moisture control systems are easy-to-apply, provide superior coverage, and are backed by industry-leading warranties.