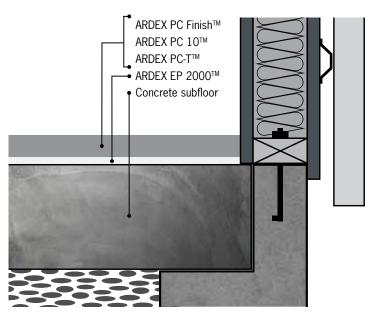

# ARDEX SD-M<sup>™</sup> Designer Floor Finish<sup>™</sup>

**CHOOSE POLISHED TOPPING** 

# ARDEX PC-T™ Polished Concrete Topping

# MORE FINISHED SURFACES:

ARDEX K 520™ ARDEX K 530™ ARDEX SD-T®

ARDEX K 521™ ARDEX K 301™