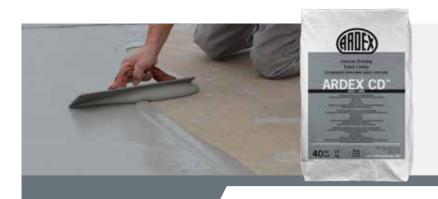

# **ENGINEERED CONCRETE**REPAIR SYSTEMS (ECRS)

**CHOOSE RESURFACING** 

**ARDEX CD™**Concrete Dressing

ECRS is a complete product line for structural and non-structural repairs; exterior wear surface repair and restoration; horizontal, vertical and overhead repairs; crack repair and joint sealing. ECRS products provide comprehensive restoration capabilities for almost every application.