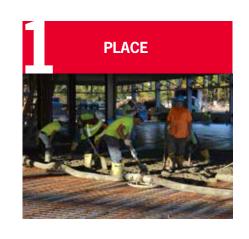

# ARDEX CONCRETE MANAGEMENT SYSTEMS\*\*

ARDEX Concrete Management Systems™ (ACMS) is a patented (US Patent 8,857,130 B1), specified finishing method for new concrete construction that addresses challenges like moisture, flatness and levelness. It is comprised of seven steps, and includes an integrated system of moisture control and self-leveling underlayment products. ACMS resolves issues that arise during construction due to the disparity between Division 3 (concrete) and Division 9 (finishes). It can narrow the slab cure window to just a few days.

The ACMS rough screed process option can be combined with ARDIFLO $^{\text{TM}}$  pumping systems, allowing you to meet the most demanding flatness and levelness tolerances for flooring and other interior trades.