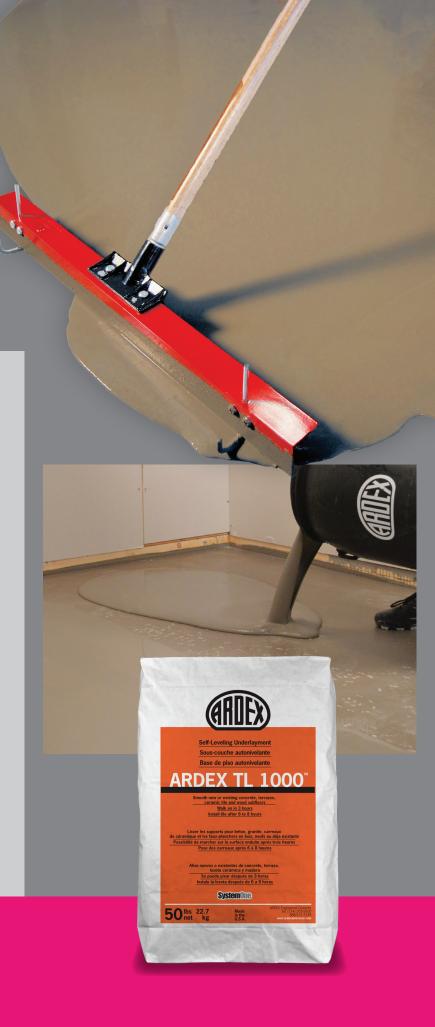

# ARDEX TL 1000 Self-Leveling Underlayment

# High-performance floor leveling and outstanding value for large and super-format tile installations!

Fast leveling of floors prior to installing tile or stone

ldeal for large and super-format tile installations lnstall up to 1 1/4" (3 cm) neat

Walk on in 4-5 hours

Install most tile or stone\* in just 6 hours
Easy to mix with just water – no additives required