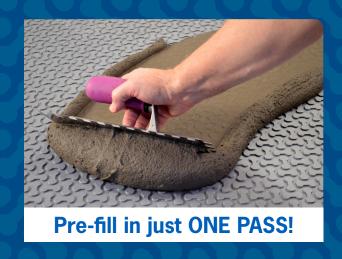

- 4. Pre-fill: ARDEX LIQUID BACKERBOARD®, ARDEX X 77™, ARDEX X 78™, ARDEX S 28™, ARDEX X 65™ LITE, ARDEX X 5™ or ARDEX X 4™ LFT
- 5. ARDEX FL™, ARDEX WA™, ARDEX FH™ or ARDEX FG-C™
- **6.** TILE INSTALLED AS PER TCNA INSTALLATION GUIDELINES