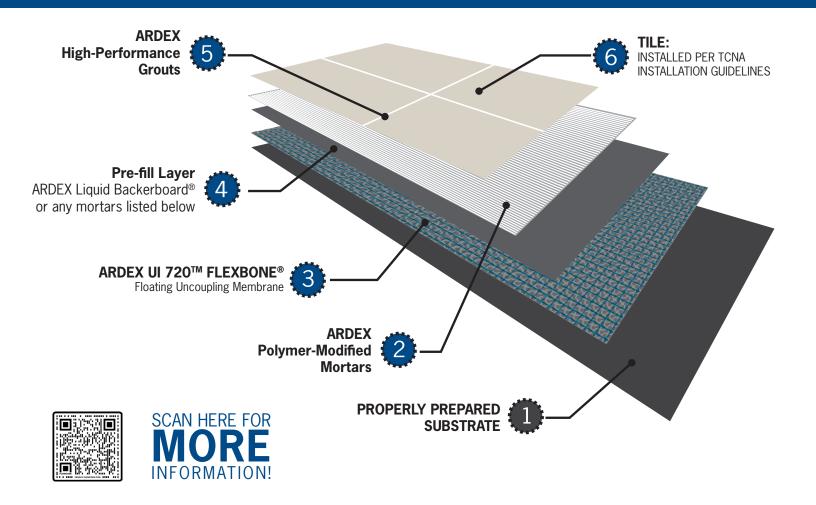

## ARDEX UI 720™ FLEXBONE®

## Floating Uncoupling Membrane

- Substrate: ARDEX LIQUID BACKERBOARD®, ARDEX TL 2000™, ARDEX TL 1400™ or ARDEX TL 1000™
- 2. ARDEX X 77<sup>™</sup>, ARDEX X 78<sup>™</sup>, ARDEX S 28<sup>™</sup>, ARDEX X 65<sup>™</sup> LITE, ARDEX X 5<sup>™</sup> or ARDEX X 4<sup>™</sup> LFT
- 3. ARDEX UI 720™ FLEXBONE® Floating Uncoupling Membrane

- 4. Pre-fill: ARDEX LIQUID BACKERBOARD®, ARDEX X 77™, ARDEX X 78™, ARDEX S 28™, ARDEX X 65™ LITE, ARDEX X 5™ or ARDEX X 4™ LFT
- 5. ARDEX FL™, ARDEX WA™, ARDEX FH™ or ARDEX FG-C™
- **6.** TILE INSTALLED AS PER TCNA INSTALLATION GUIDELINES