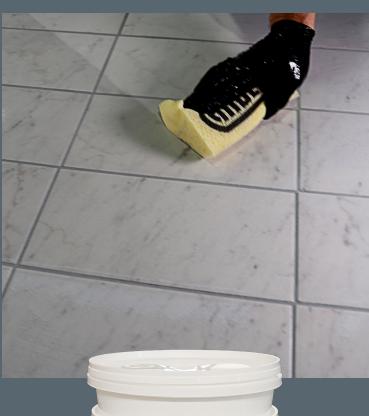

## ARDEX WA™ High-Performance, 100% Solids Epoxy Grout and Adhesive

ARDEX WA<sup>™</sup> High-performance, 100% Solids Epoxy Grout and Adhesive is a solvent-free, two-component epoxy grout and adhesive. ARDEX WA is suited particularly for tile installations in industrial areas, swimming pools, hot tubs, showers, bathrooms, dairies, meat packing facilities, breweries, hospitals and any installation requiring high standards of hygiene and chemical resistance.

- Grout joints up to 1/2" (12 mm) wide
- Use for setting all types of tile
- Use where maximum chemical resistance and/or hygiene and cleanliness are required
- Use for applications in food processing, industrial, institutional and commercial facilities
- Ideal for swimming pools, hot tubs and other wet areas, can be submerged after only 7 days
- Very easy to clean with only water
- Use for interior and exterior floors and walls
- Waterproof and frost resistant
- Solvent free, low VOC's