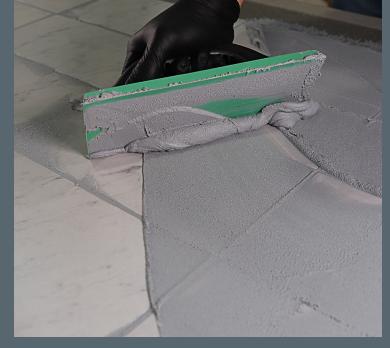

## ARDEX WA™ High-Performance, 100% Solids Epoxy Grout and Adhesive

ARDEX WA<sup>™</sup> High-performance, 100% Solids Epoxy Grout and Adhesive is a solvent-free, two-component epoxy grout and adhesive. ARDEX WA is suited particularly for tile installations in industrial areas, swimming pools, hot tubs, showers, bathrooms, dairies, meat packing facilities, breweries, hospitals and any installation requiring high standards of hygiene and chemical resistance.

- Grout joints up to 1/2" (12 mm) wide
- Use for setting all types of tile
- Use where maximum chemical resistance and/or hygiene and cleanliness are required
- Use for applications in food processing, industrial, institutional and commercial facilities
- Ideal for swimming pools, hot tubs and other wet areas, can be submerged after only 7 days
- Very easy to clean with only water
- Use for interior and exterior floors and walls
- Waterproof and frost resistant
- Solvent free, low VOC's