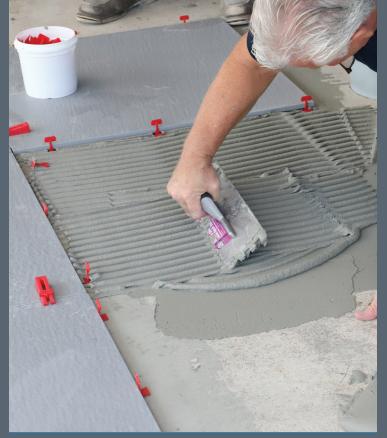

## OUTDOOR MicroteC3 Rapid-Set,Flexible

Tile and Stone Mortar

- ARDEX MicroteC3 is the new level in mortar standards:
  - Highest levels of freeze thaw resistance Tested at 150+ freeze thaw cycles
  - (7 times greater than the ANSI 118.15 standard requirement of 20 cycles)
  - Maximum efflorescence resistance
  - Outstanding rapid-setting properties, even at temperatures as low as  $40^{\circ}F / 5^{\circ}C$
  - Heavy and driving rain-resistant after only 2 hours
- · Ideal for tiling on concrete balconies, patios, swimming pools and high-load commercial areas
- Traffic and grout after just 2 hours
- Thin to medium bed installations up to 5/8" (15 mm)
- Extended open time up to 30 minutes
- Excellent bond strength for setting porcelain, glass, ceramic and most natural stone tiles\*
- Very creamy, easy-to-apply consistency
- Extra long pot life of 60 minutes
- For exterior or interior floors and walls