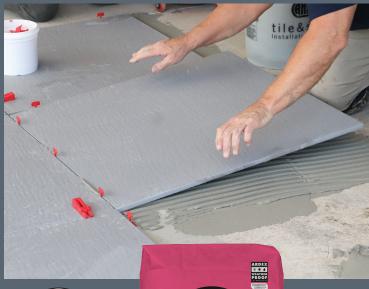

## OUTDOOR MicroteC3 Rapid-Set,Flexible

Tile and Stone Mortar

- ARDEX MicroteC3 is the new level in mortar standards:
  - Highest levels of freeze thaw resistance Tested at 150+ freeze thaw cycles
  - (7 times greater than the ANSI 118.15 standard requirement of 20 cycles)
  - Maximum efflorescence resistance
  - Outstanding rapid-setting properties, even at temperatures as low as  $40^{\circ}F / 5^{\circ}C$
  - Heavy and driving rain-resistant after only 2 hours
- · Ideal for tiling on concrete balconies, patios, swimming pools and high-load commercial areas
- Traffic and grout after just 2 hours
- Thin to medium bed installations up to 5/8" (15 mm)
- Extended open time up to 30 minutes
- Excellent bond strength for setting porcelain, glass, ceramic and most natural stone tiles\*
- Very creamy, easy-to-apply consistency
- Extra long pot life of 60 minutes
- For exterior or interior floors and walls