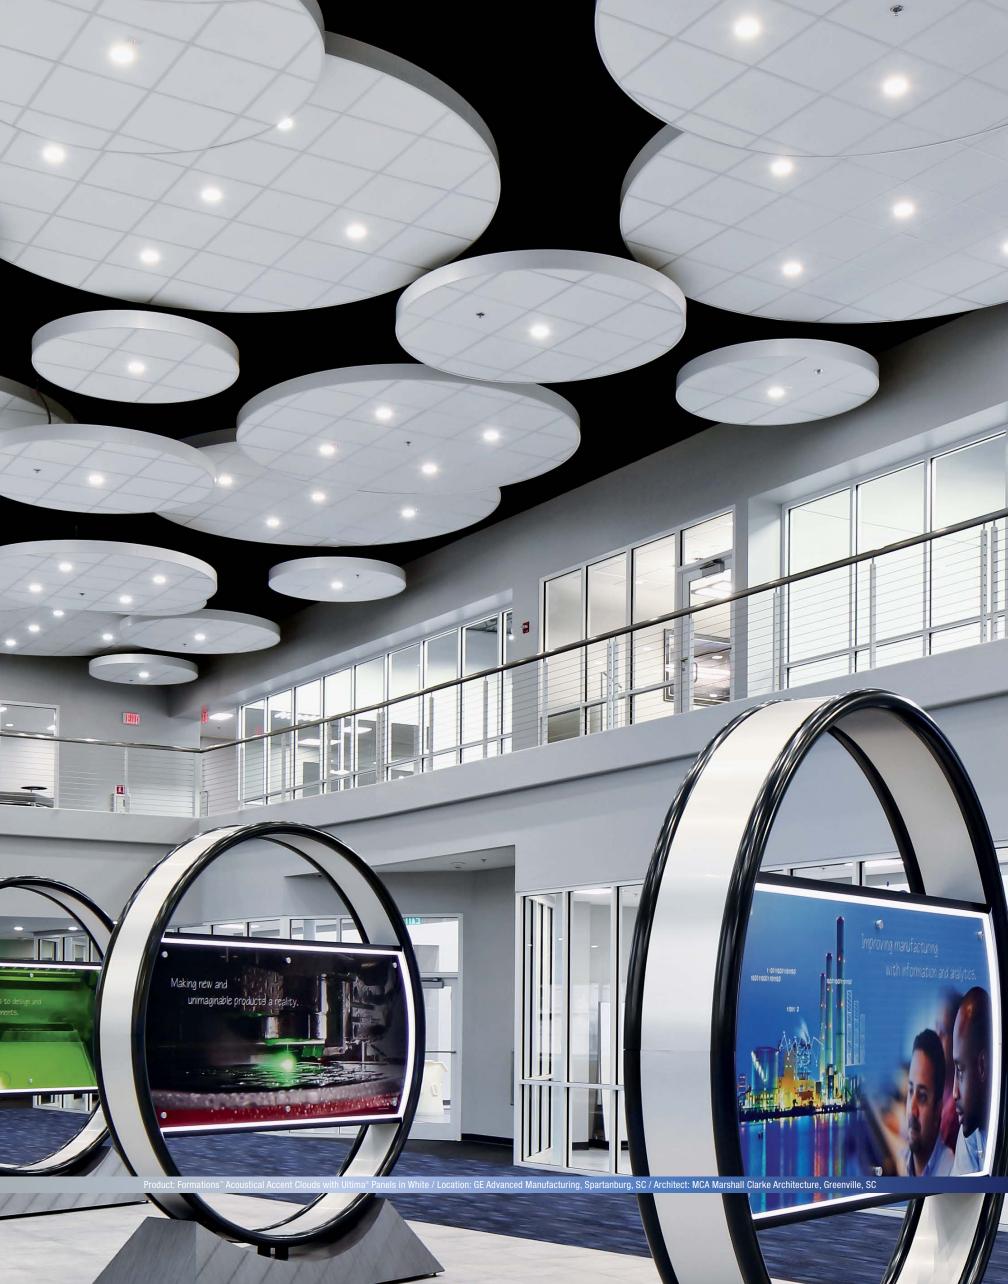

# Reach for the STARS

Aim high with standard acoustical cloud kits and add lights for your own custom twinkle