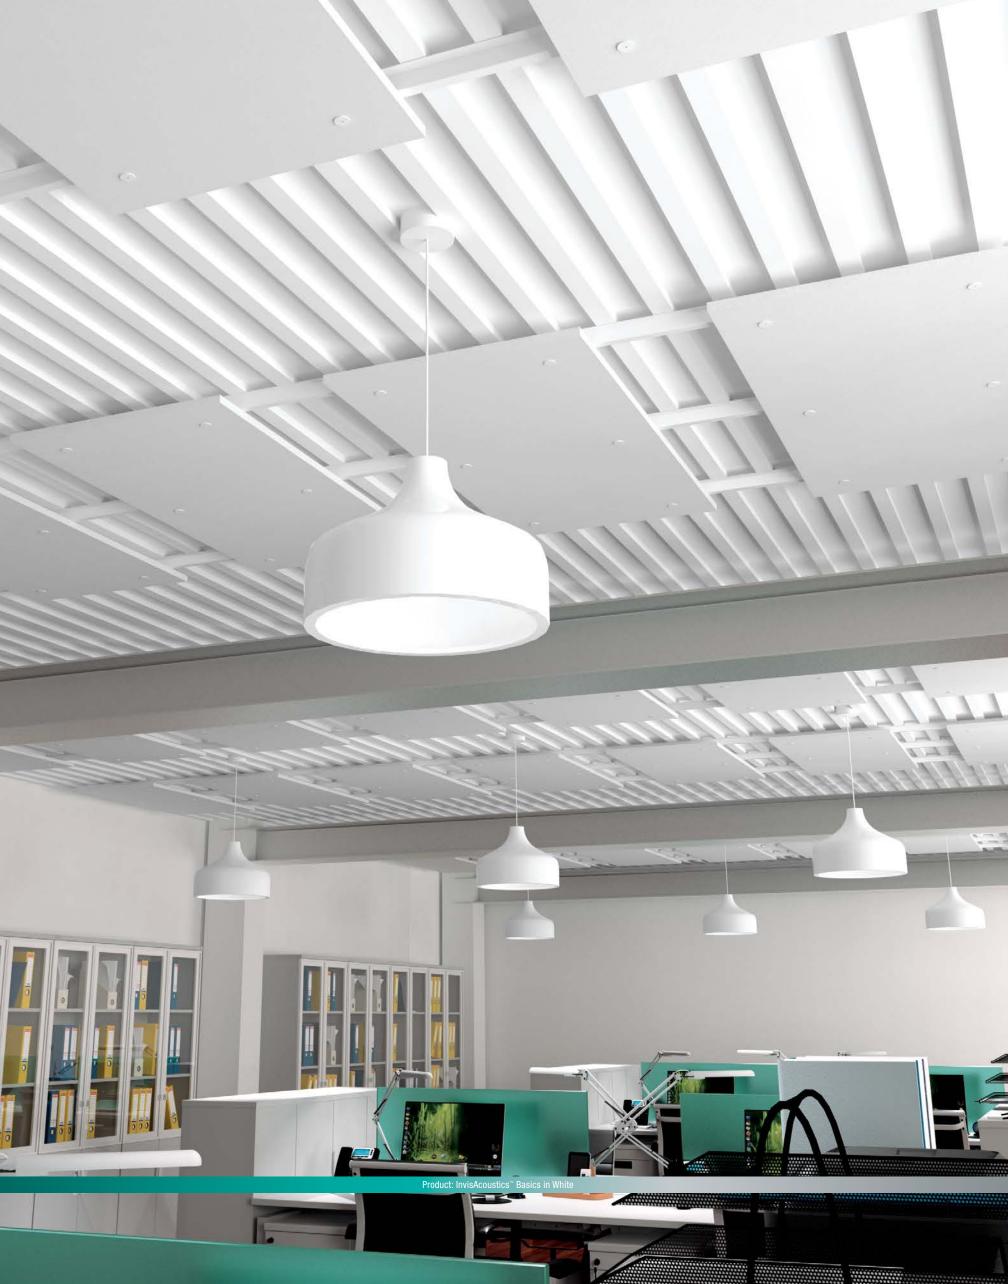

ARMSTRONG CEILING SOLUTIONS offer a diverse range of options you can turn to for your exposed structure projects – from canopies & clouds to baffles & blades, along with custom specialty options like metal and wood. And now, there's InvisAcoustics™, a new direct-to-deck panel that gives you the industrial feel of exposed structure spaces and reduces noise, the number one problem in exposed structure spaces.