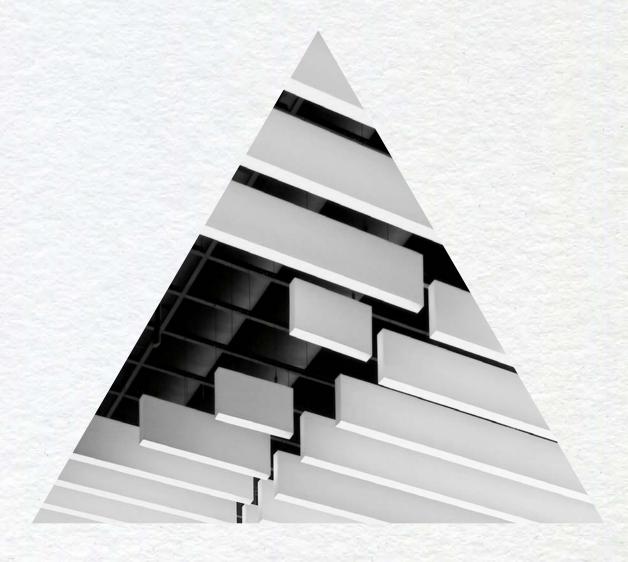

## Tetordinary fall to DIEGES

Transform exposed structure piece by piece into something extraordinary