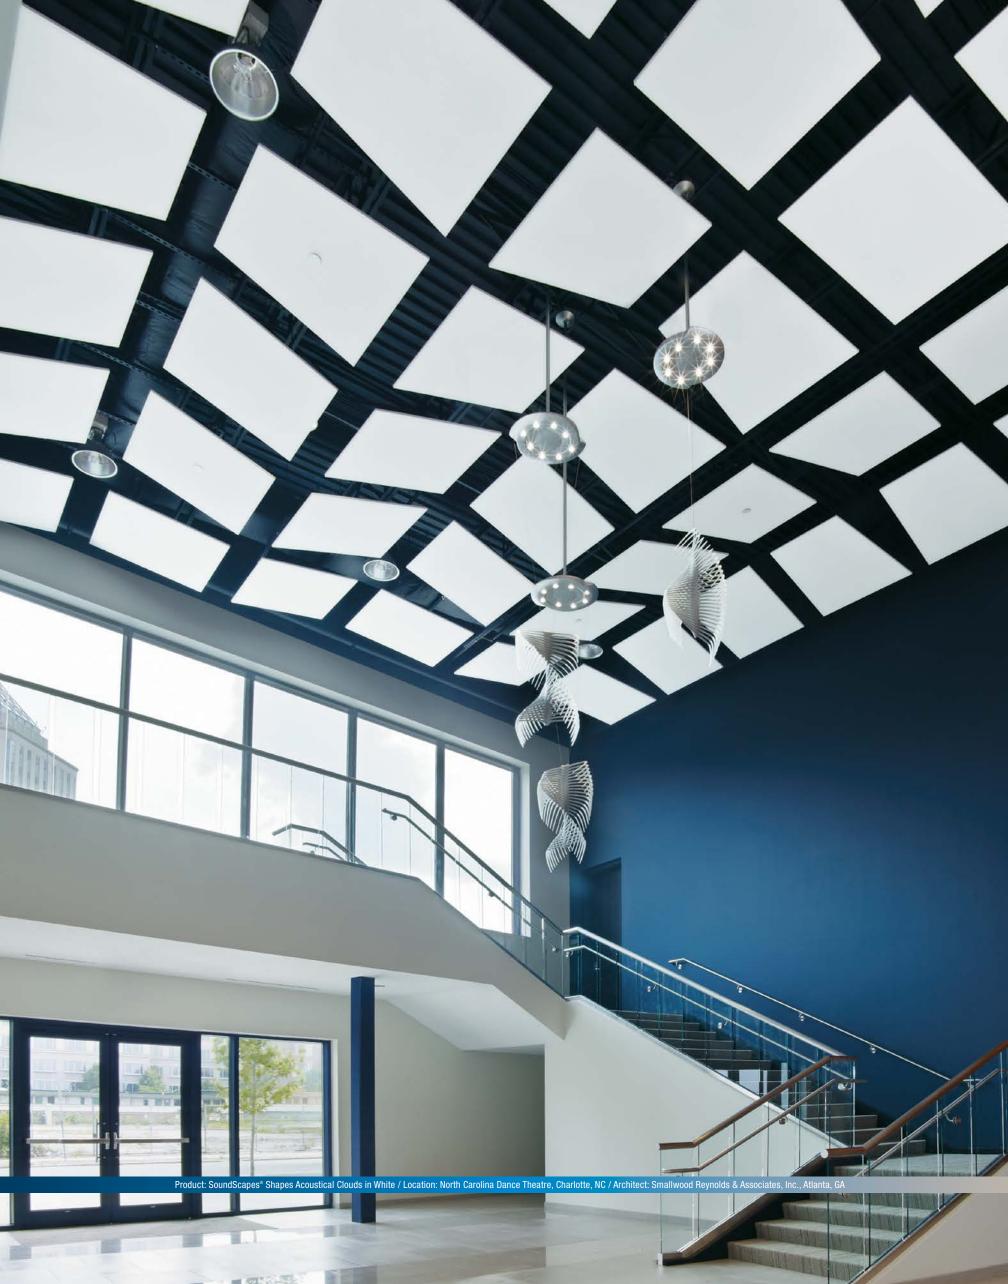

# Reach for the STARS

Aim high with standard acoustical cloud kits and add lights for your own custom twinkle