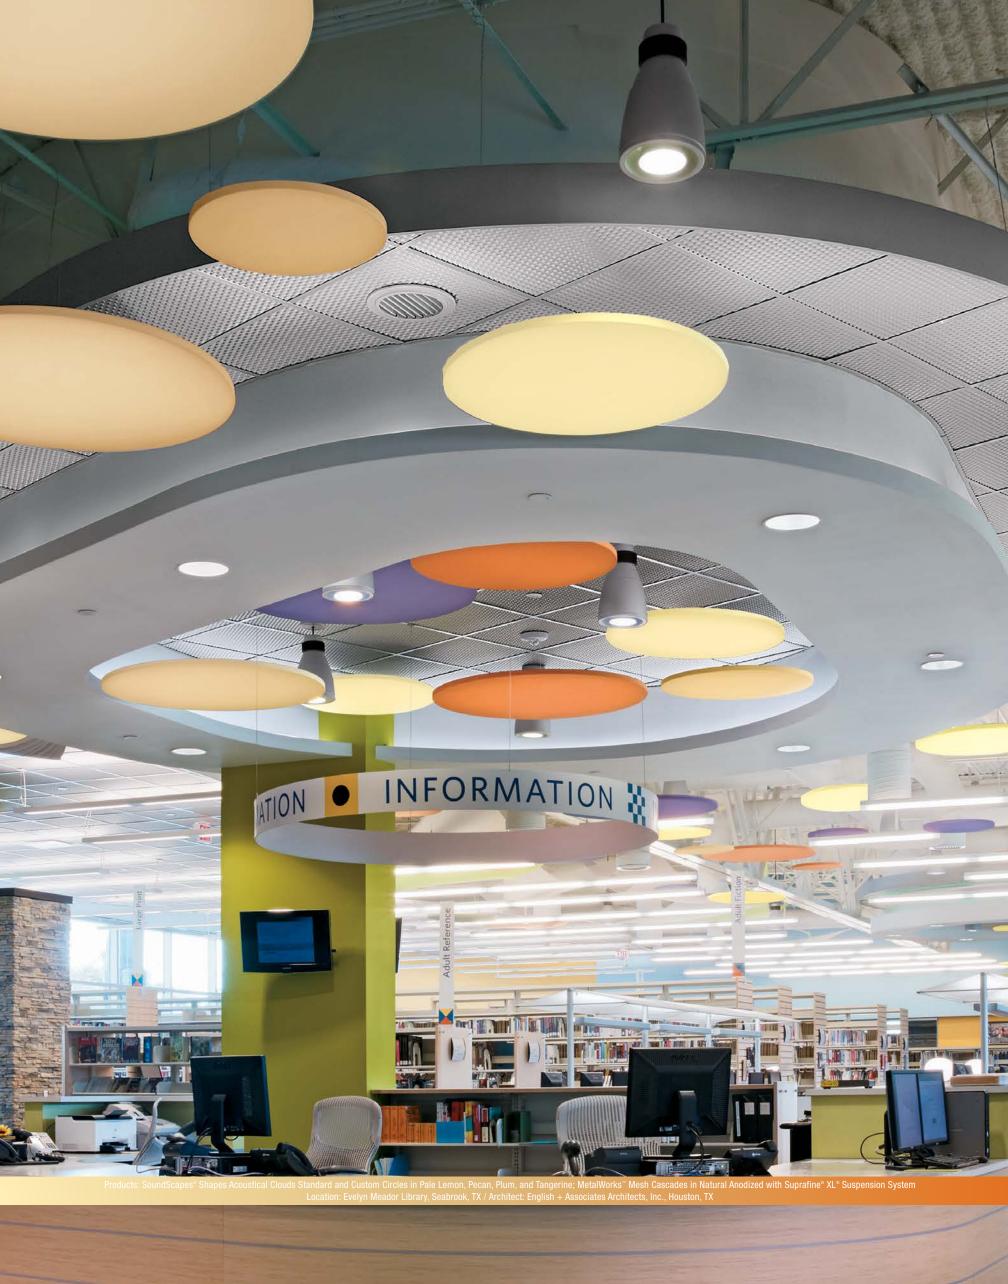

### ELEMATE

Aerial shapes take flight in space for a playfully uplifting circular movement