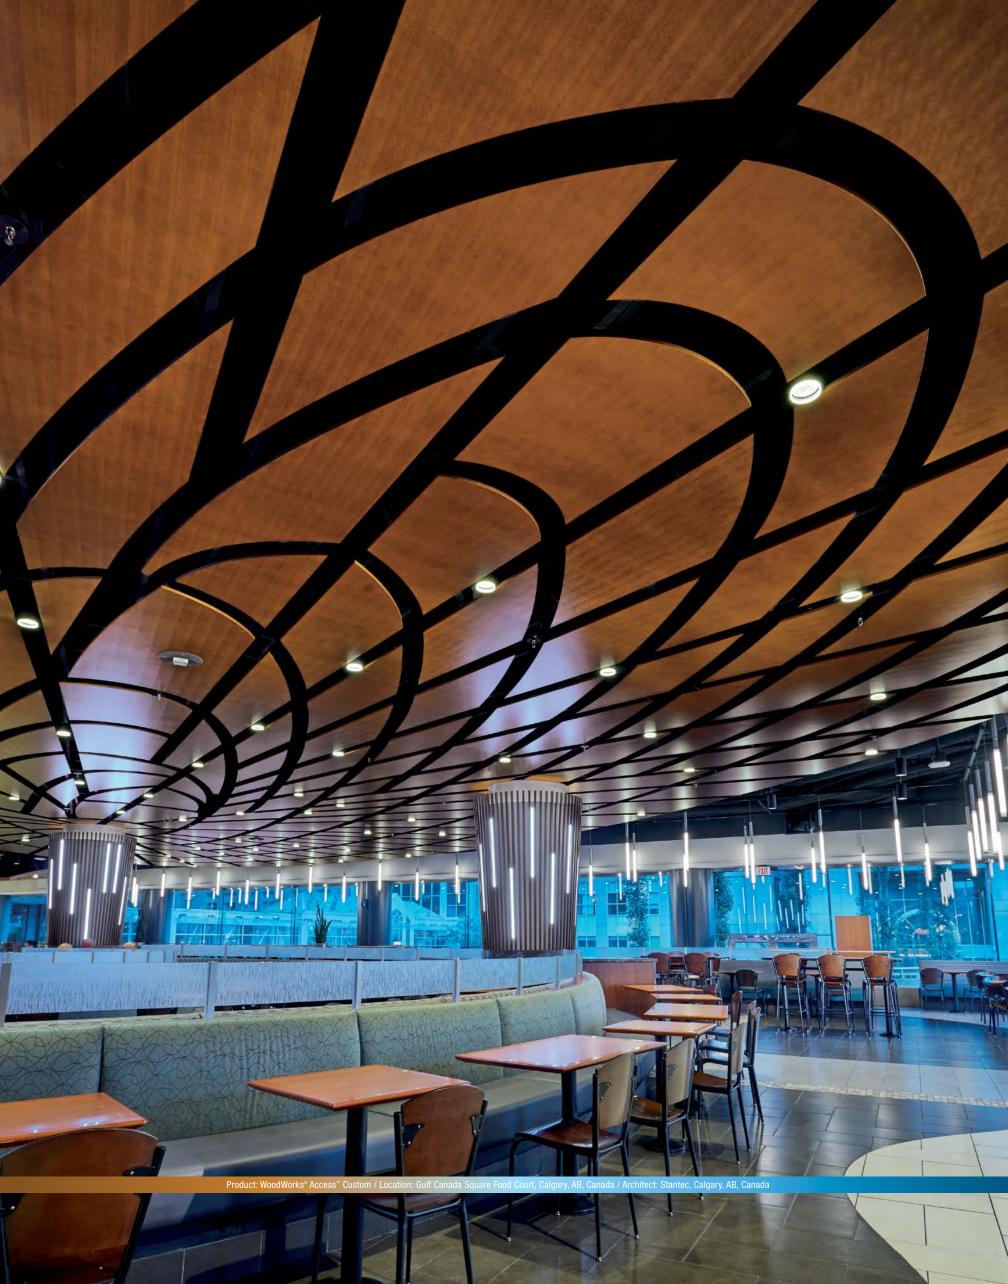

## Tetordinary fall to DIEGES

Transform exposed structure piece by piece into something extraordinary