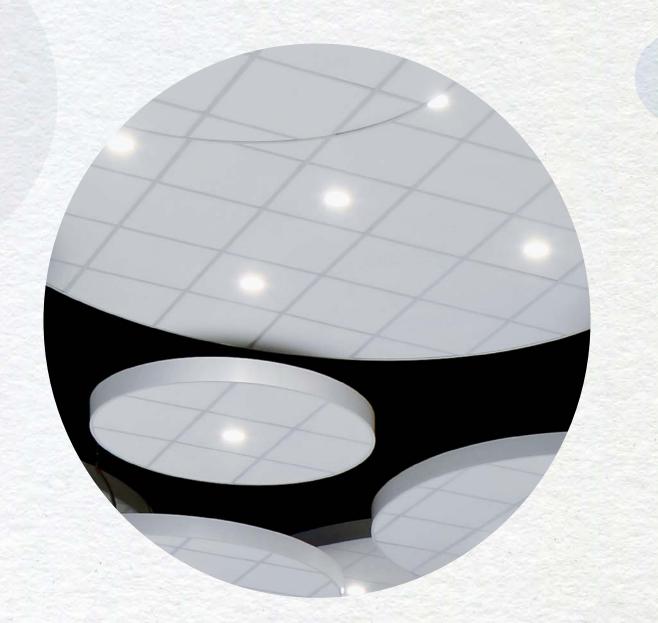

# Reach for the STARS

Aim high with standard acoustical cloud kits and add lights for your own custom twinkle