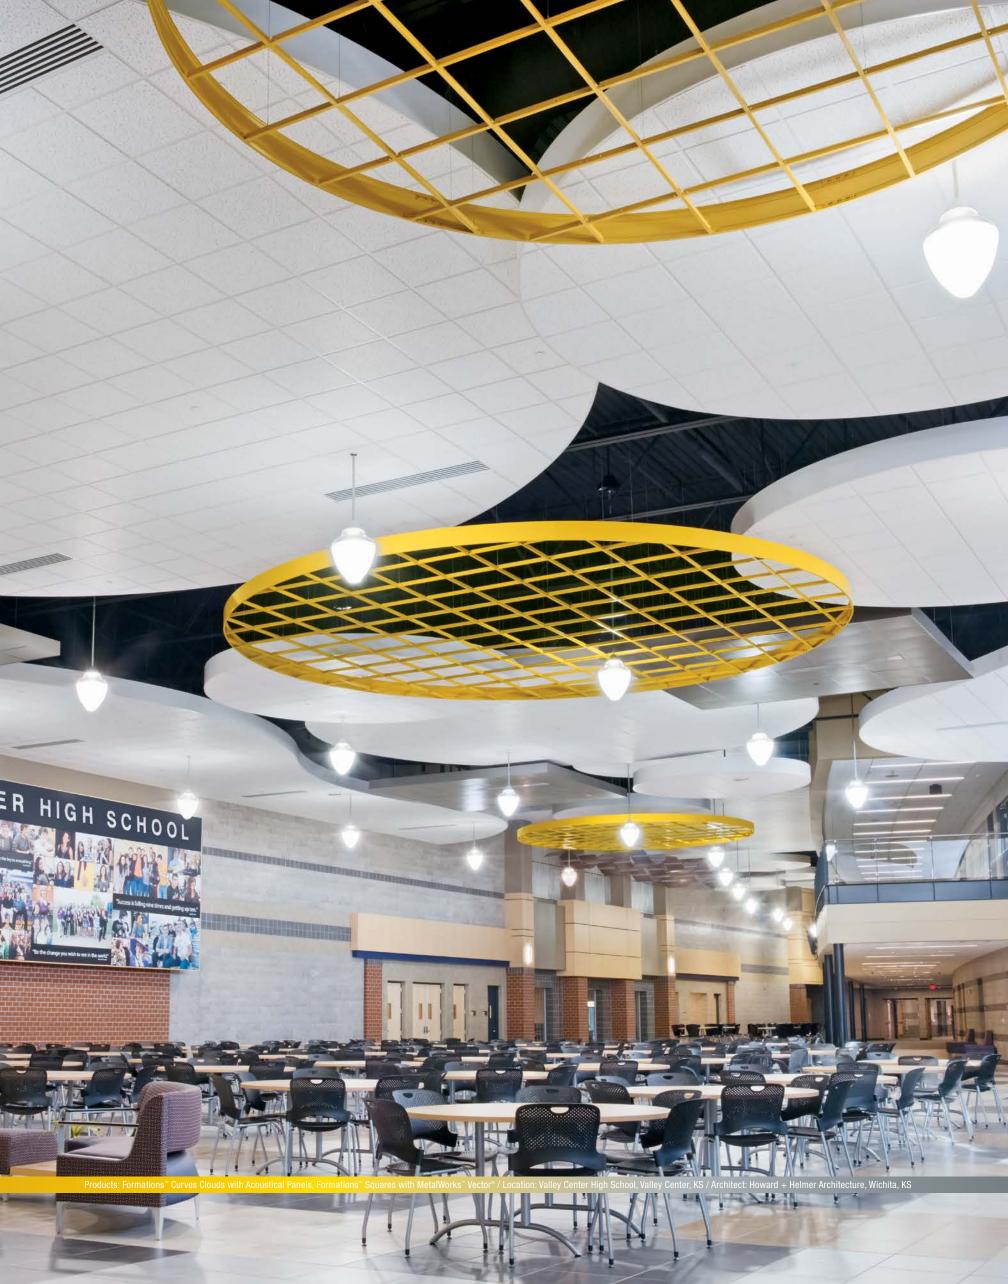

# Reach for the STARS

Aim high with standard acoustical cloud kits and add lights for your own custom twinkle