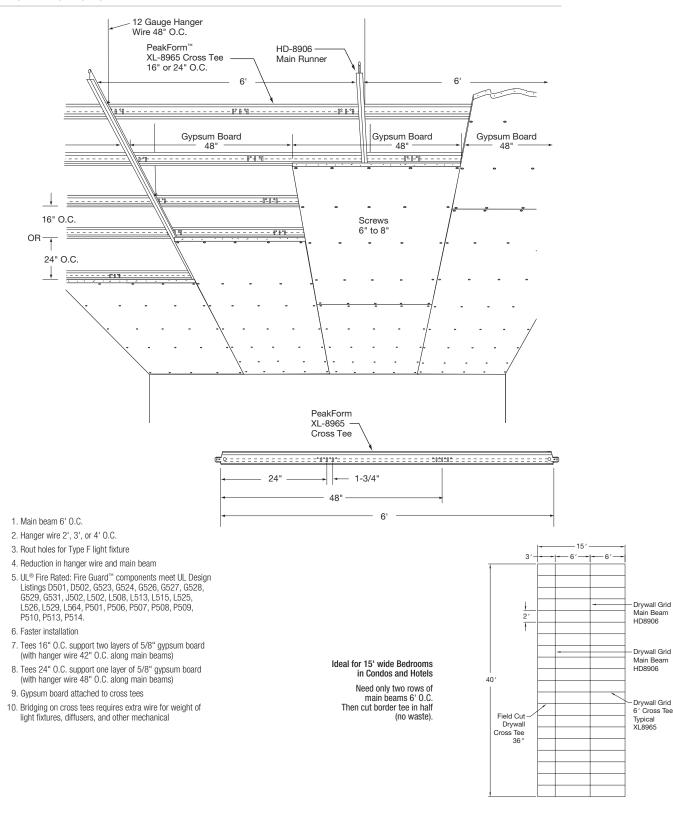

## FRAMEALL<sup>™</sup> Drywall Grid Systems

6' DGS Cross Tee

INSTALLATION NOTES

TechLine / 1 877 276-7876 armstrongceilings.com/drywall BPCS-3776-1022 LEED® is a registered trademark of the U.S. Green Building Council; Living Building Challenge® (LBC) is a trademark of the International Living Future Institute®; WELL<sup>®</sup> and WELL Building Standard are trademarks of the International WELL Building Institute; IU and UL Certified are registered trademarks of UL LC; all other trademarks used herein are the property of AWI Licensing LLC and/or its affiliates @ 2021 AWI Licensing LLC