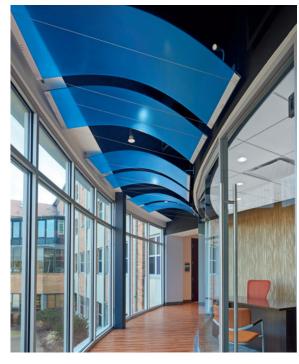

# Kauffman Stadium SPOTLIGHT

"Kansas City Royals' Kauffman Stadium's iconic

feature is its 322-foot-wide water spectacular – the largest privately funded fountain in the world – which shoots into action during key plays of the baseball games. During the ballpark's \$250 million renovation, this feature influenced the interiors as well as the exterior and became a key design element of a new outfield walkway. We selected the Infusions<sup>®</sup> Canopies to bring the idea of water movement into the entry lobby – the first interior experience of the ballpark, which incorporates well with the native limestone feature walls, demonstrating the continuity between earth and water. Also, the translucent blue calls not only to water, but to the Royals' primary team color."

> Kara Boshart Associate – NCIDQ, LEED<sup>®</sup> AP Populous Kansas City, Missouri