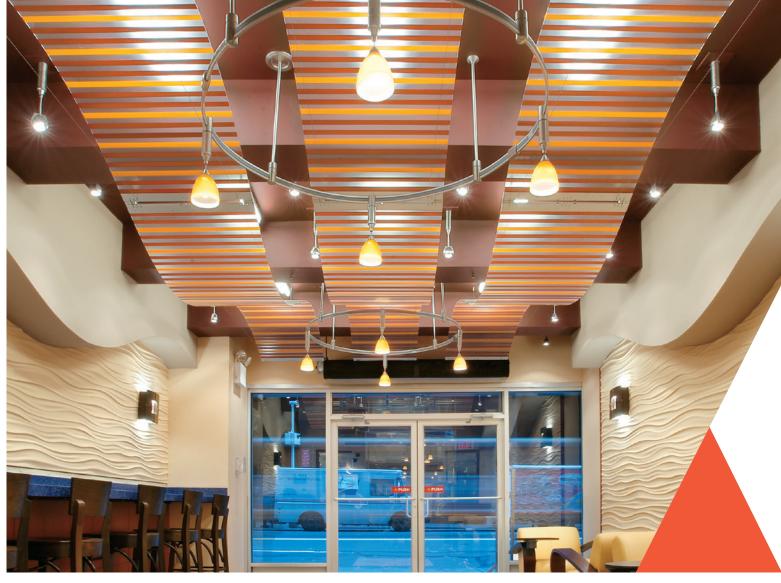

### With a Rainbow of Options

Infusions<sup>®</sup> Canopies; Wichita State University, Rhatigan Student Center, Wichita, KS; Alloy Architecture, Wichita, KS

## INFUSIONS® Canopies

Mix and Match Solids and Patterns.

4

**KEY SELECTION ATTRIBUTES** 

- Define spaces, accentuate an area, provide focus, or create ceiling artwork
- Mix and match sizes and shapes
- Standard components allow you to create custom configurations
- Suspend individually or in groups
- Lighting can enhance the impact of canopies
- Strong, impact-resistant edges
- Installation is fast and simple no special tools required

Patterns

▲ Infusions® Accent Canopies; Europa Café, New York, NY; Norman Glavas Architects, New York, NY

▲ Infusions<sup>®</sup> canopies in Sheer Iris; SPARK Holy Redeemer Hospital, Meadowbrook, PA; MPM Studio, Pleasantville, NJ