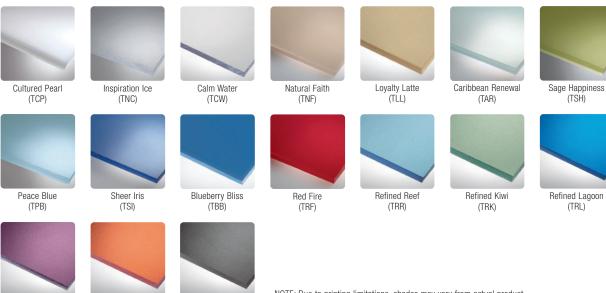

### PATTERNS

### Goldtones

Crushed Copper (TCC)

### Tone-on-tone

Indigo Surf (TNS)

### Arbors

SOLIDS

Blue Arbor (TBA)

Refined Black (TRB)

(TRA)

### Linens

Natural Linen (TNL)

### Crystallines

(TCR)

(TSV)

Crystalline Focus Crystalline Silverado

2' x 5' and 2' x 6'

Refined Tangerine (TRT)

NOTE: Due to printing limitations, shades may vary from actual product.

Refined Plum (TRP)