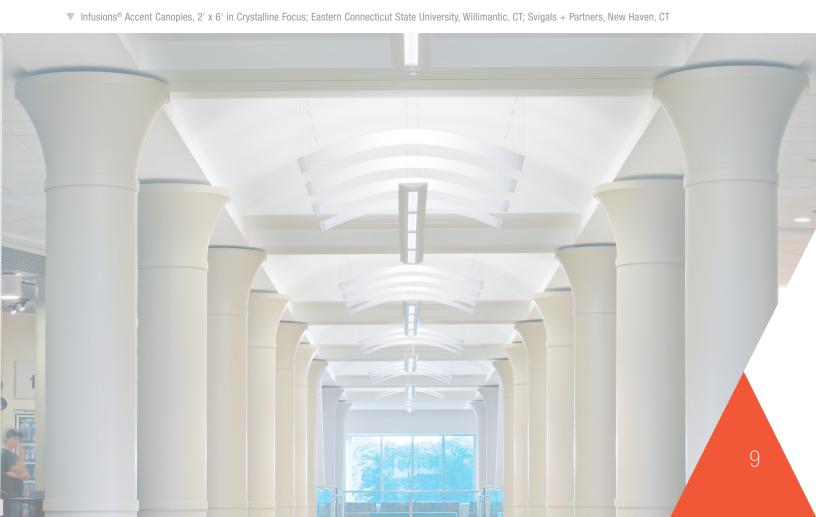

### ... and Mingle.

Infuse some fun into your next ceiling design. Canopies are available in 2' x 5' and 2' x 6' sizes. Suspend them from the ceiling or anchor them to the wall. Mingle hills with valleys, or just let them flow as far as the eye can see.

### With a Rainbow of Options

Infusions<sup>®</sup> Canopies; Wichita State University, Rhatigan Student Center, Wichita, KS; Alloy Architecture, Wichita, KS