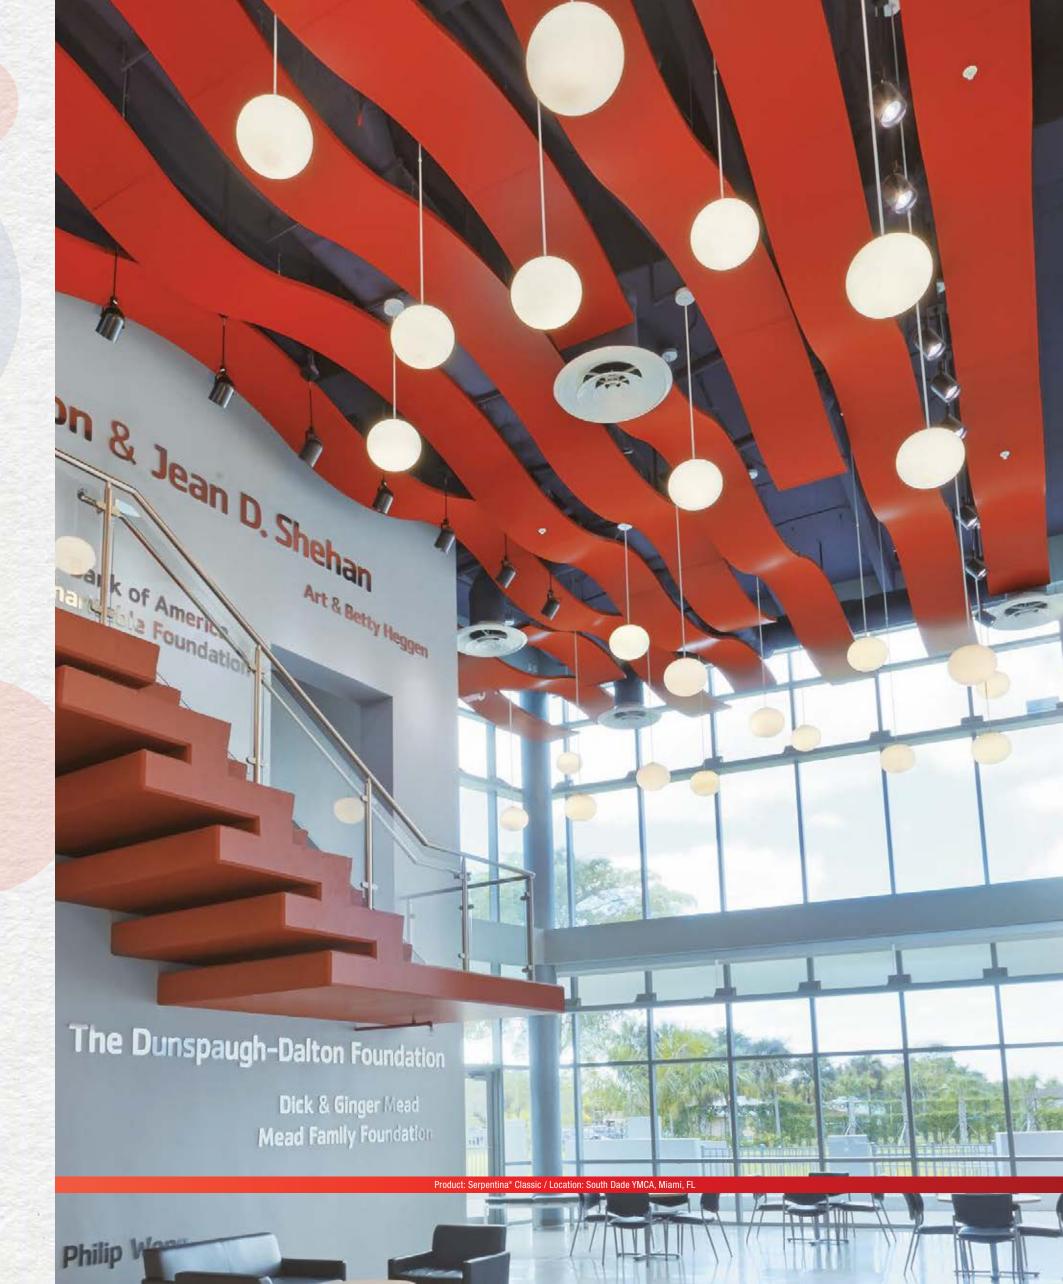

### RADIATE acoustics and aesthetics

Combine acoustical performance with unconventional ceiling design for a memorable visual

Let the linear motion cascade downward from the ceiling to the walls with dramatic flowing lines