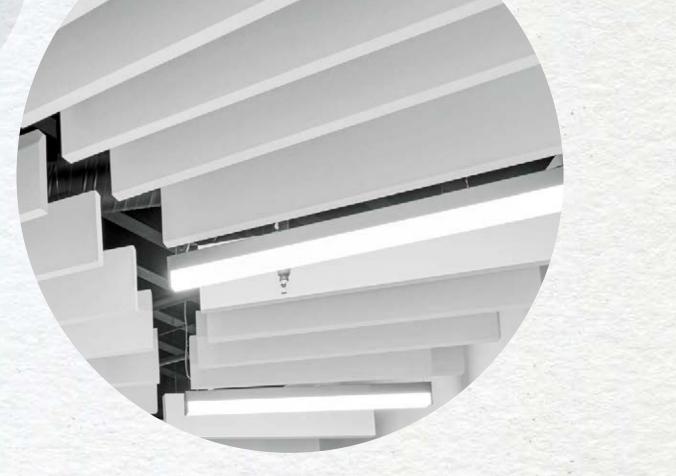

# Gétaline on LUMINOUS

Combine sleek linear lighting with curved white metal for positively glowing reviews