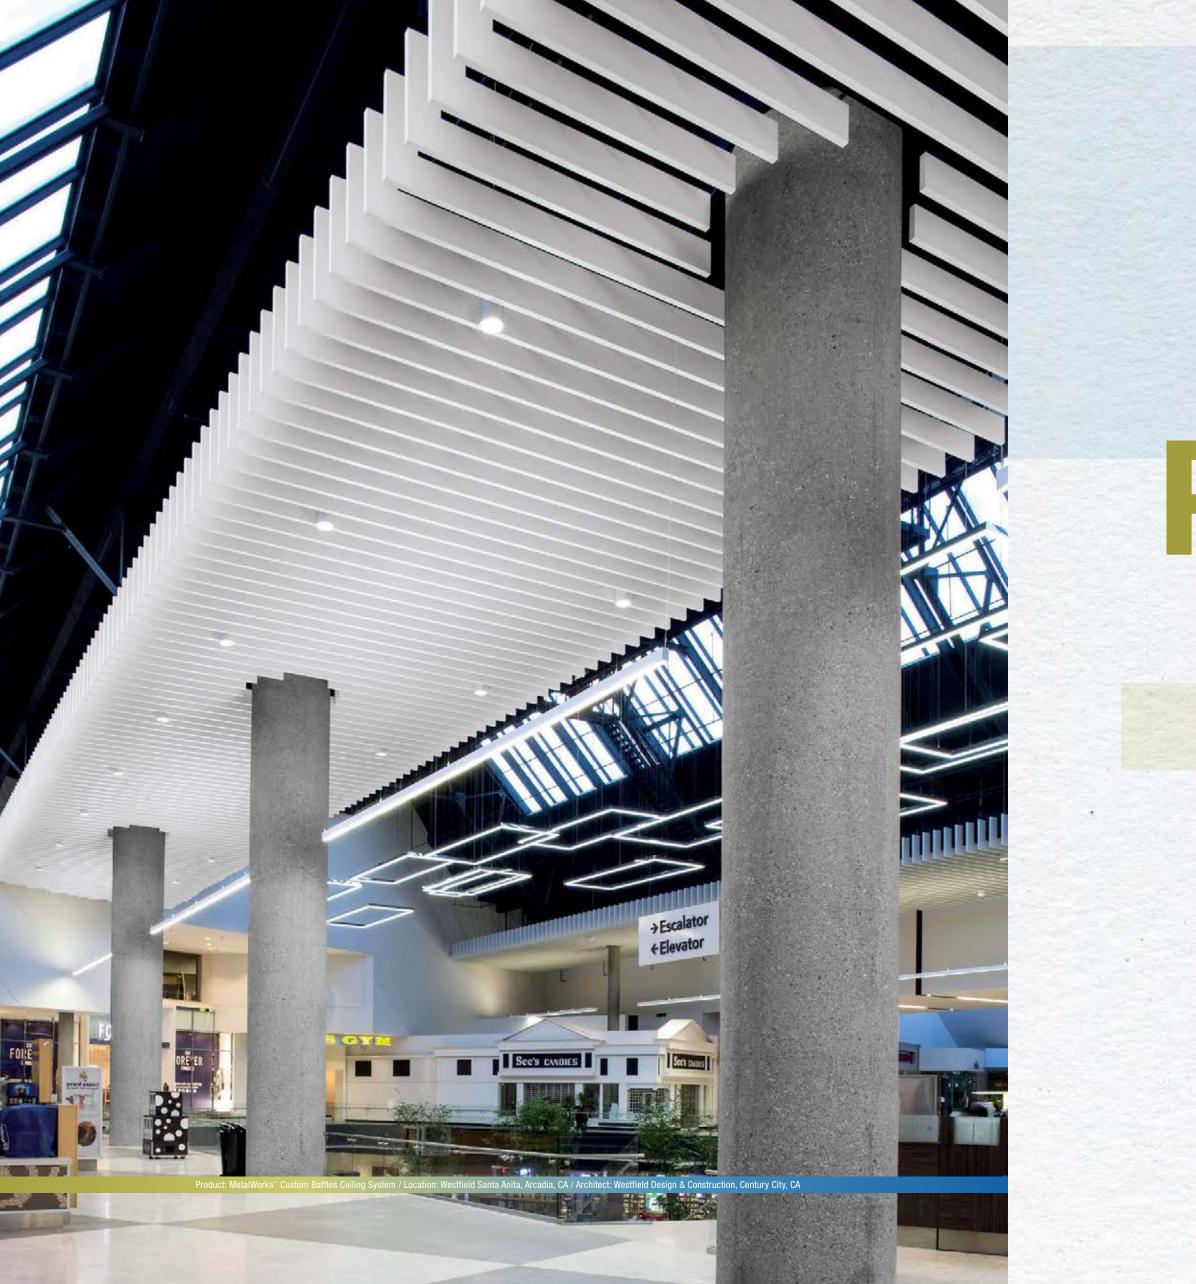

### RADIATE acoustics and aesthetics

Combine acoustical performance with unconventional ceiling design for a memorable visual

Let the linear motion cascade downward from the ceiling to the walls with dramatic flowing lines