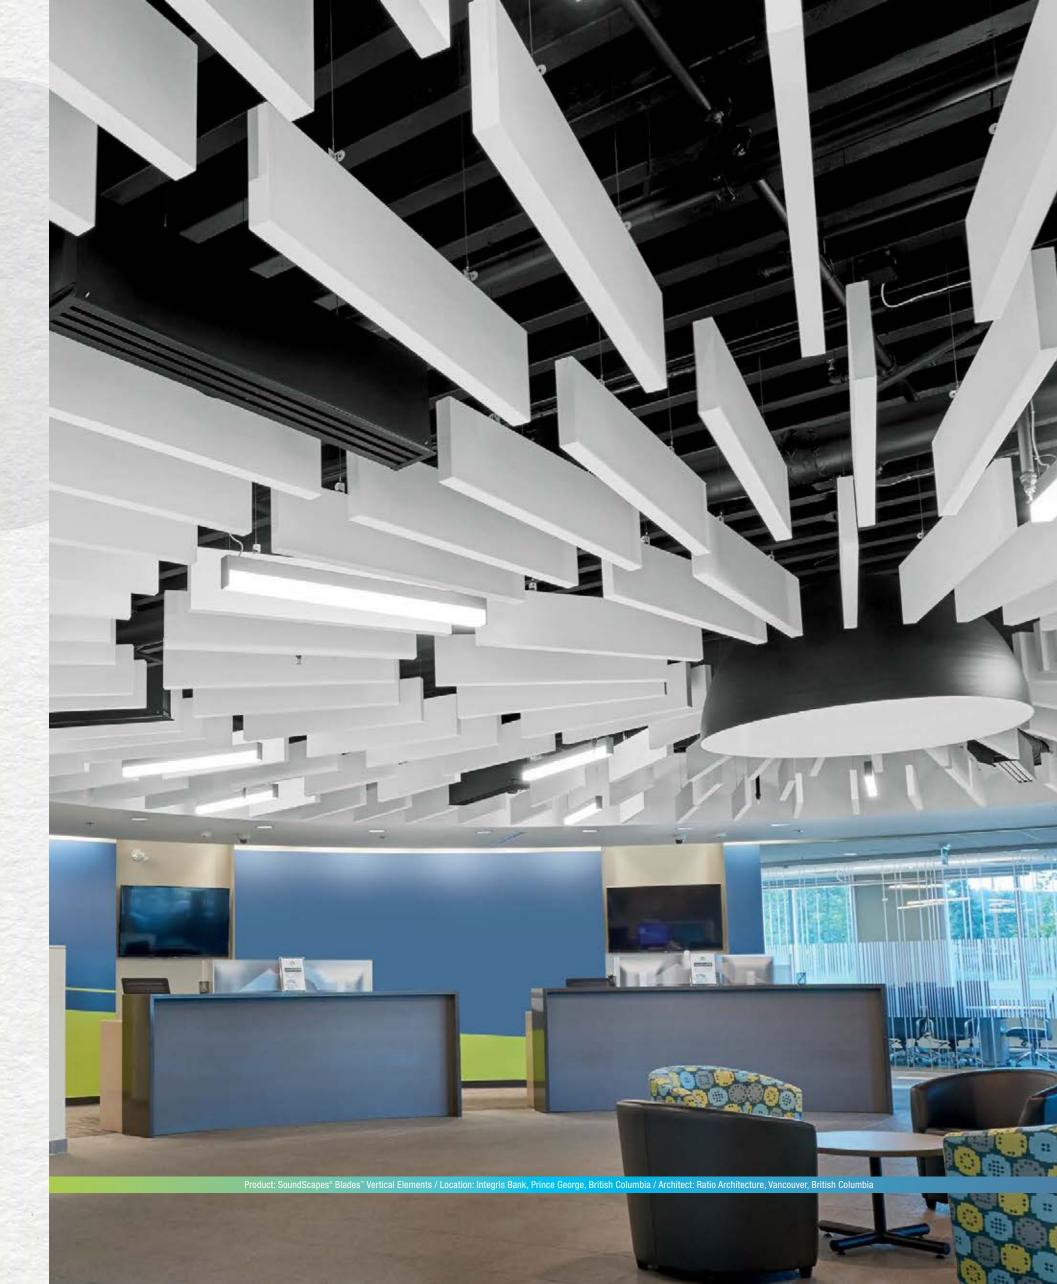

### RADIATE acoustics and aesthetics

Combine acoustical performance with unconventional ceiling design for a memorable visual

Let the linear motion cascade downward from the ceiling to the walls with dramatic flowing lines