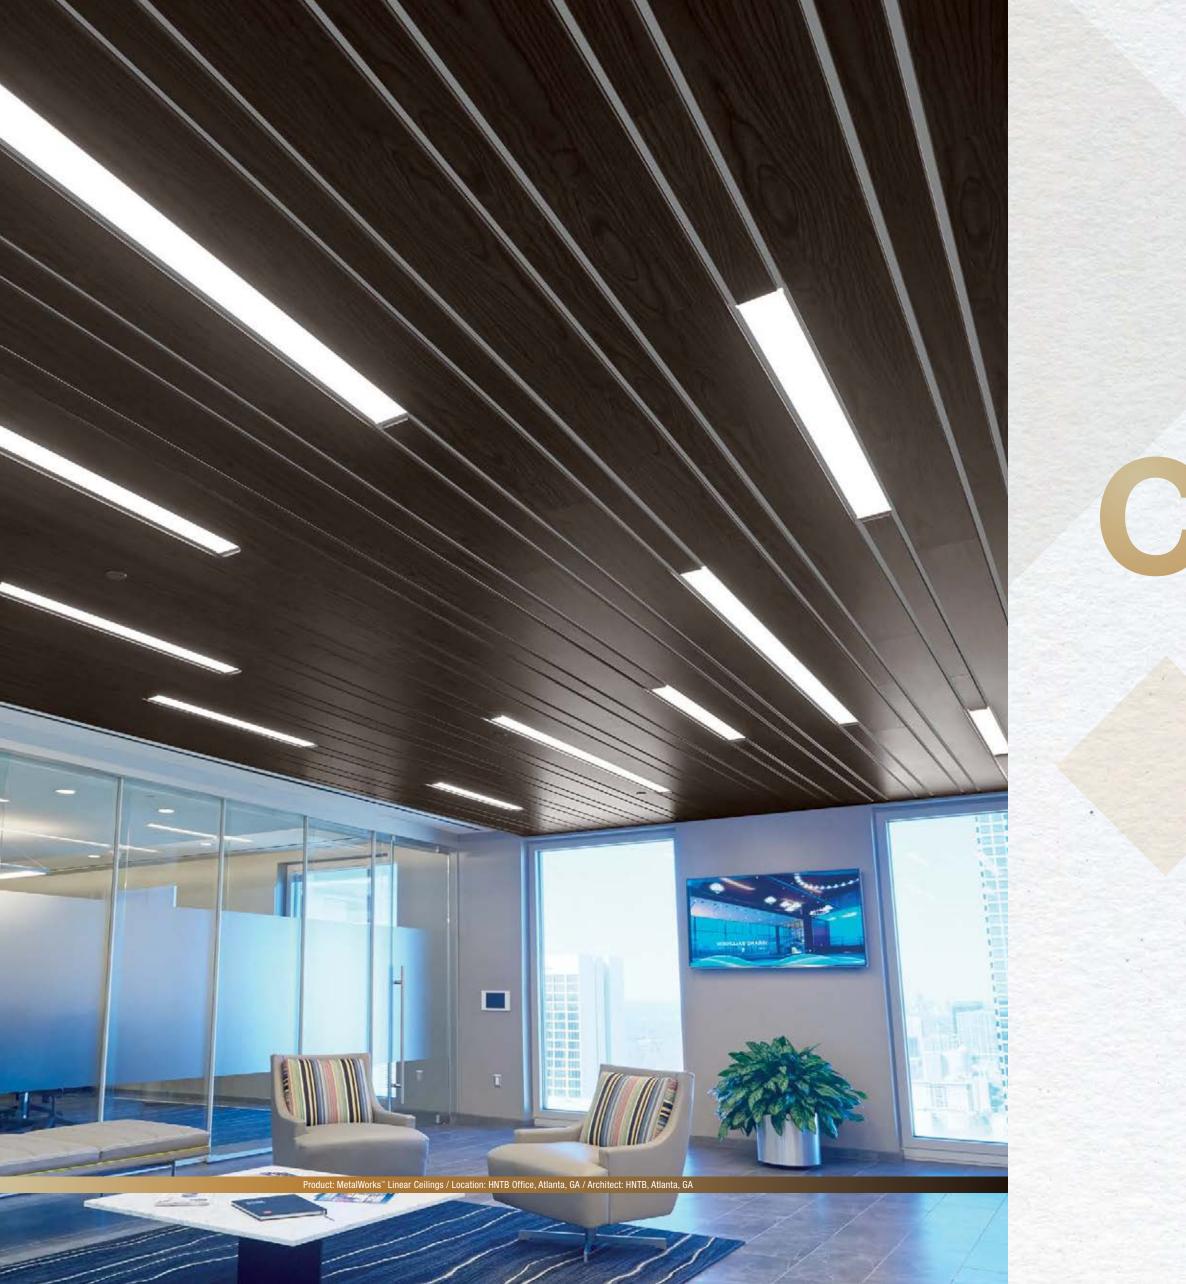

## Addra little CONTRAST

Mix it up with long wood planks, pinstripes, and brilliant dashed lines of light