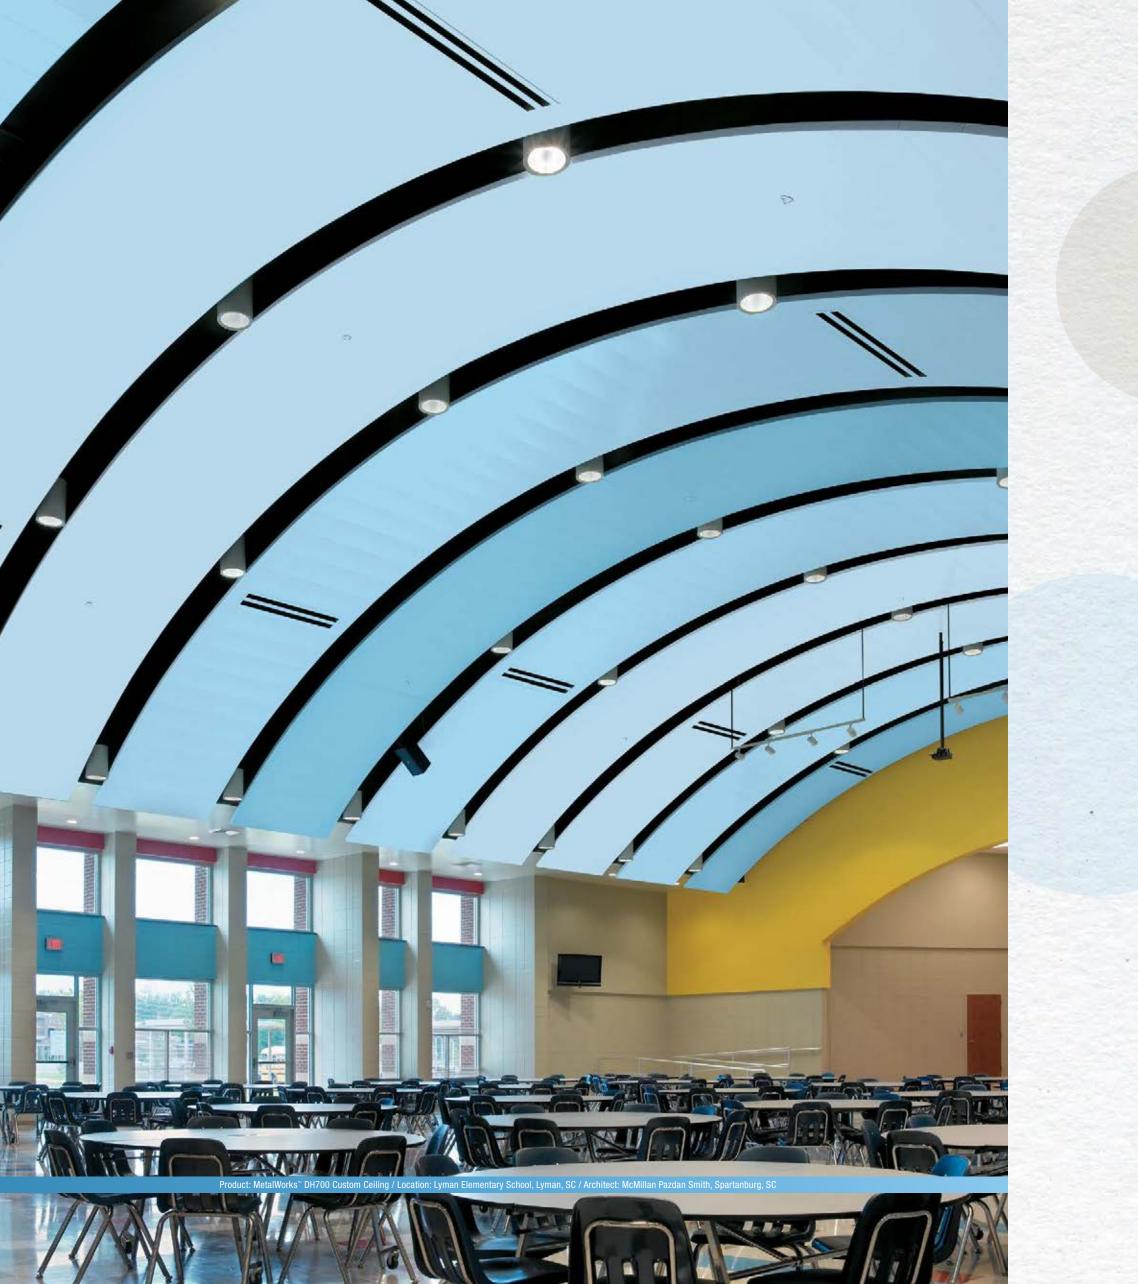

### RADIATE acoustics and aesthetics

Combine acoustical performance with unconventional ceiling design for a memorable visual

Let the linear motion cascade downward from the ceiling to the walls with dramatic flowing lines