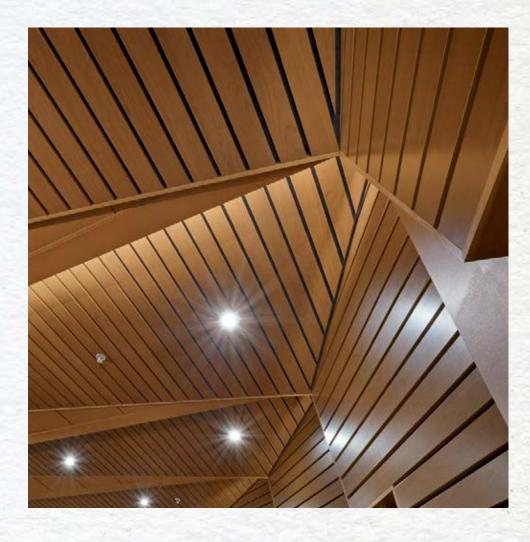

## Addra little CONTRAST

Mix it up with long wood planks, pinstripes, and brilliant dashed lines of light

# Broaden your HORIZONS

Expand the possibilities with solid wood slats that come in a variety of widths, depths, and finishes