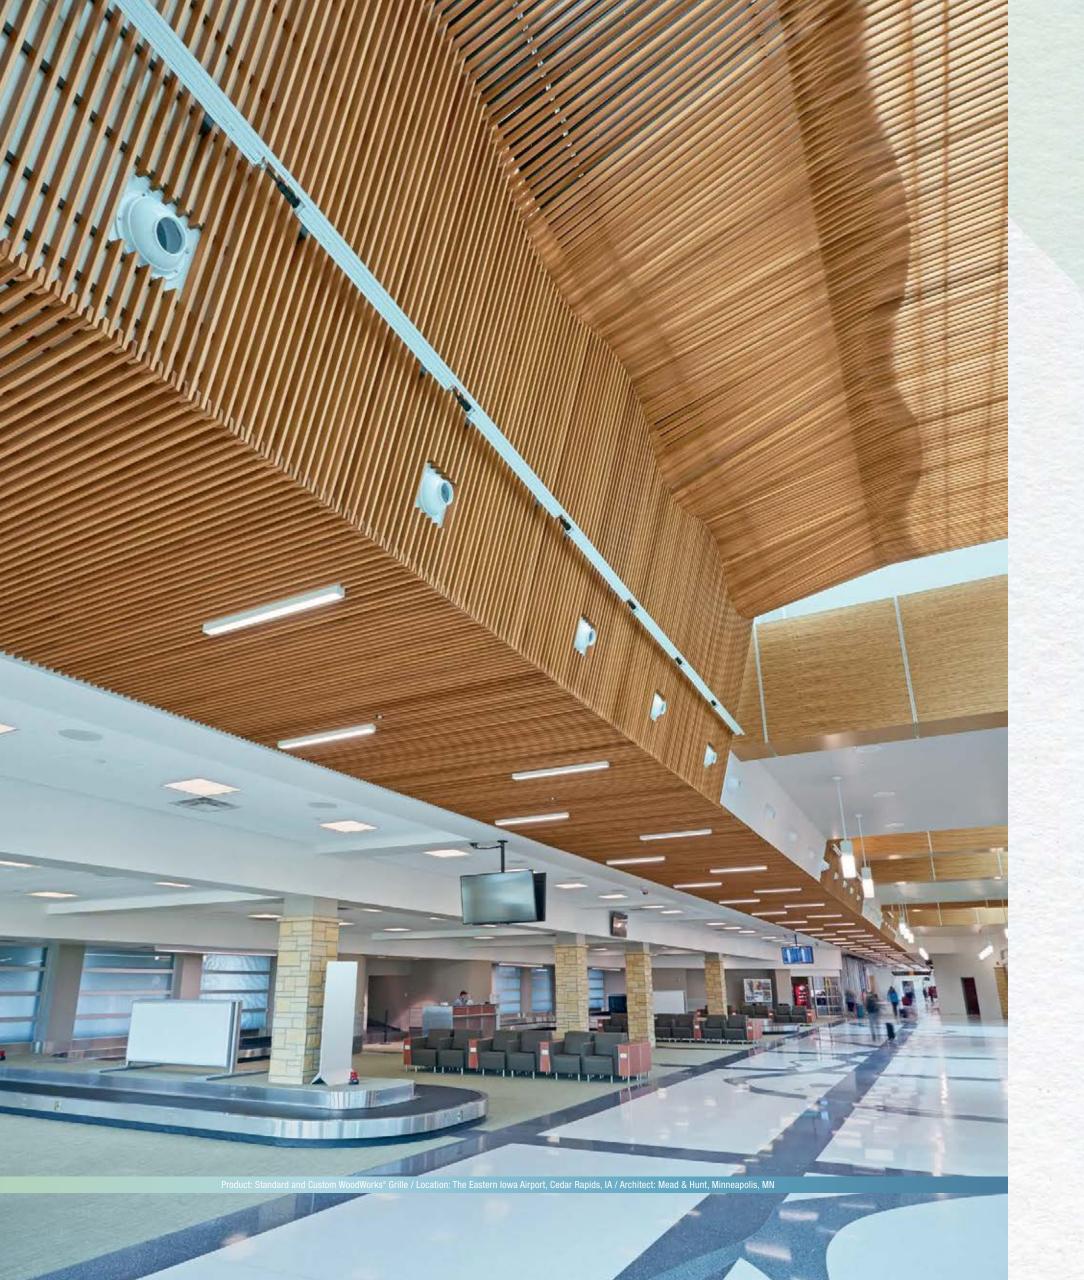

# Broaden your HORIZONS

Expand the possibilities with solid wood slats that come in a variety of widths, depths, and finishes