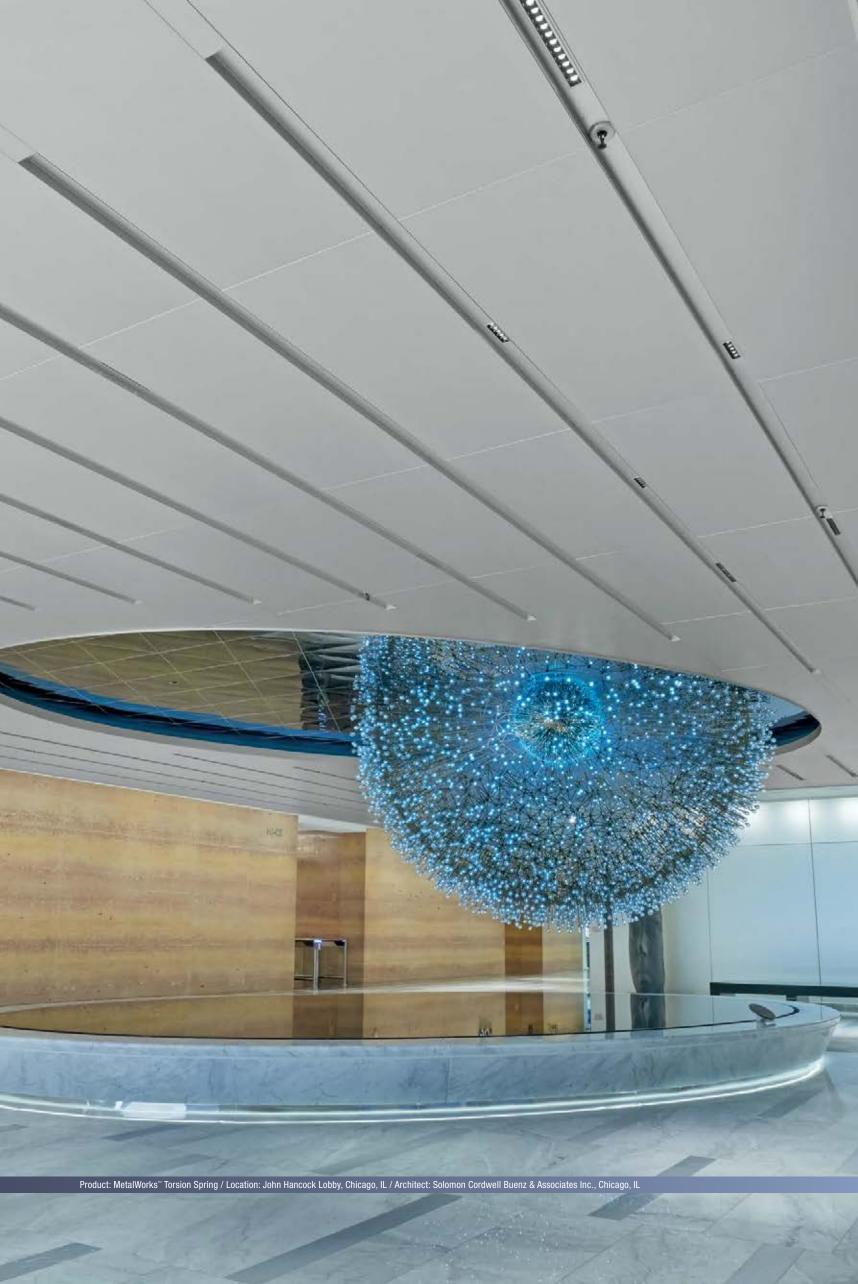

# Gétaline on LUMINOUS

Combine sleek linear lighting with curved white metal for positively glowing reviews