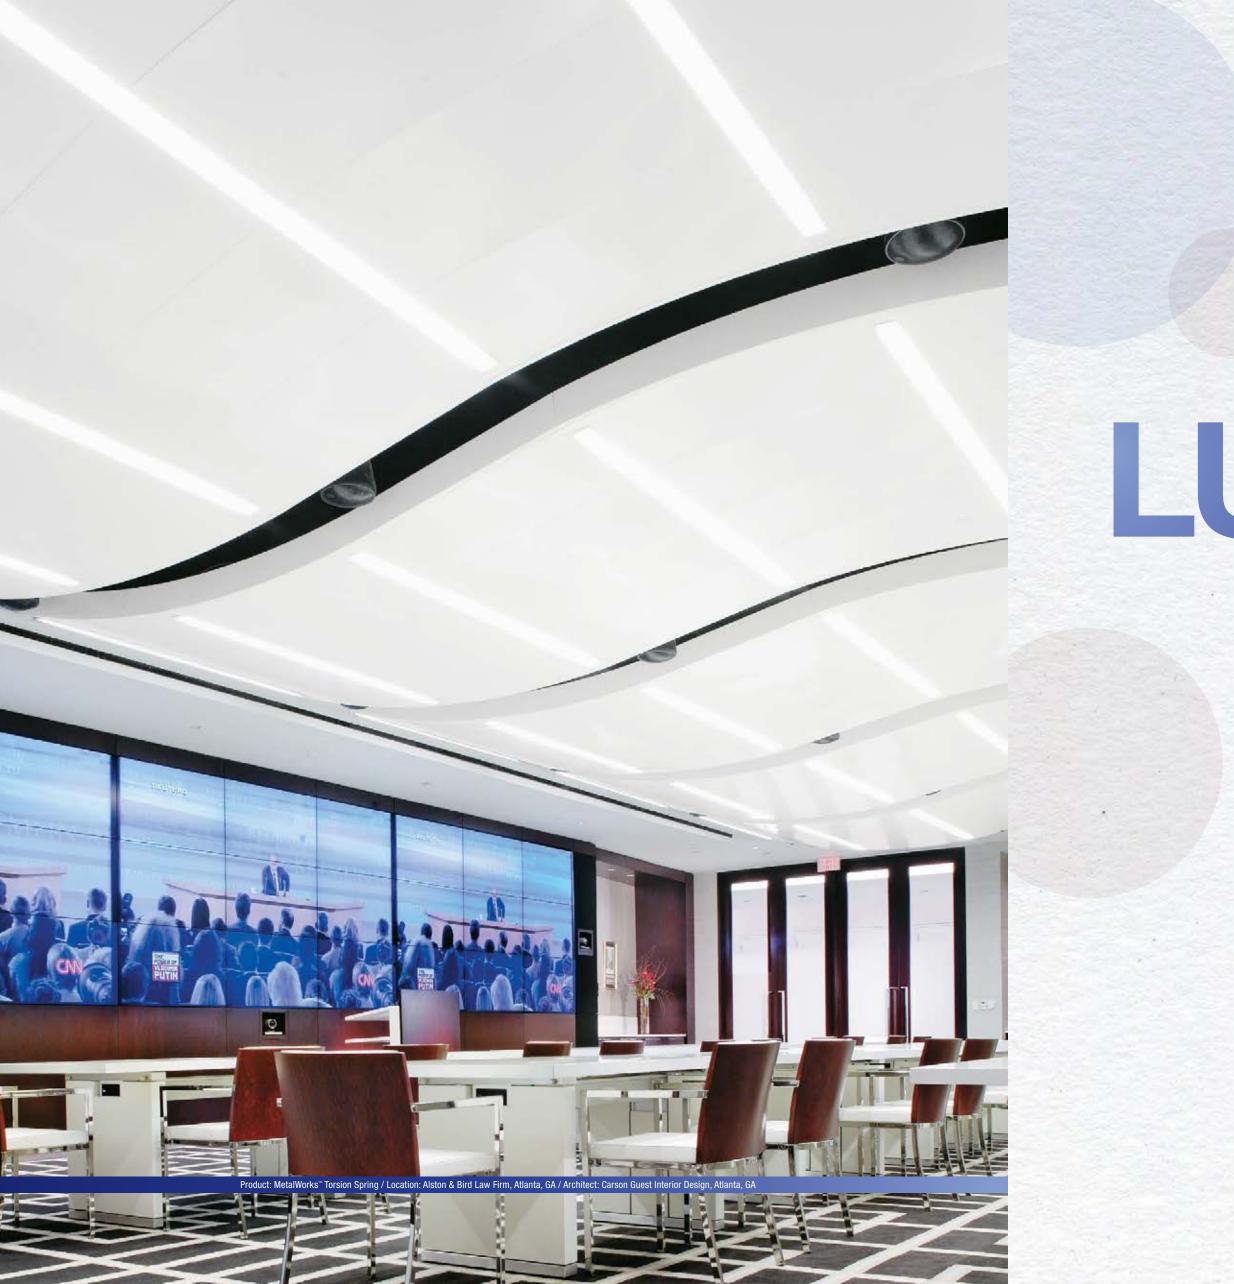

# Gétaline on LUMINOUS

Combine sleek linear lighting with curved white metal for positively glowing reviews