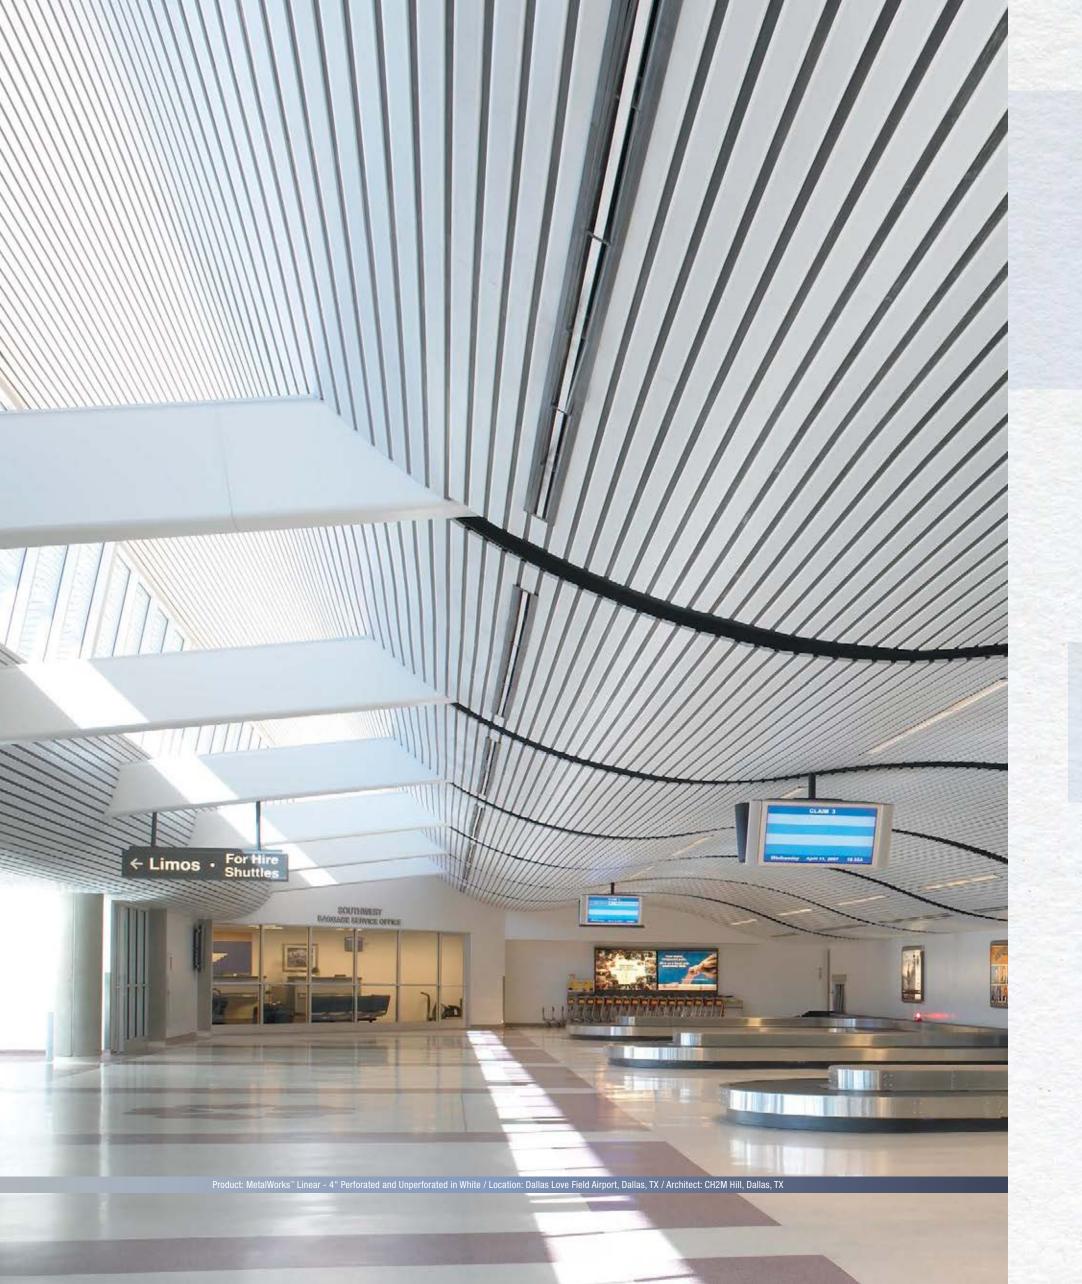

### RADIATE acoustics and aesthetics

Combine acoustical performance with unconventional ceiling design for a memorable visual

Let the linear motion cascade downward from the ceiling to the walls with dramatic flowing lines