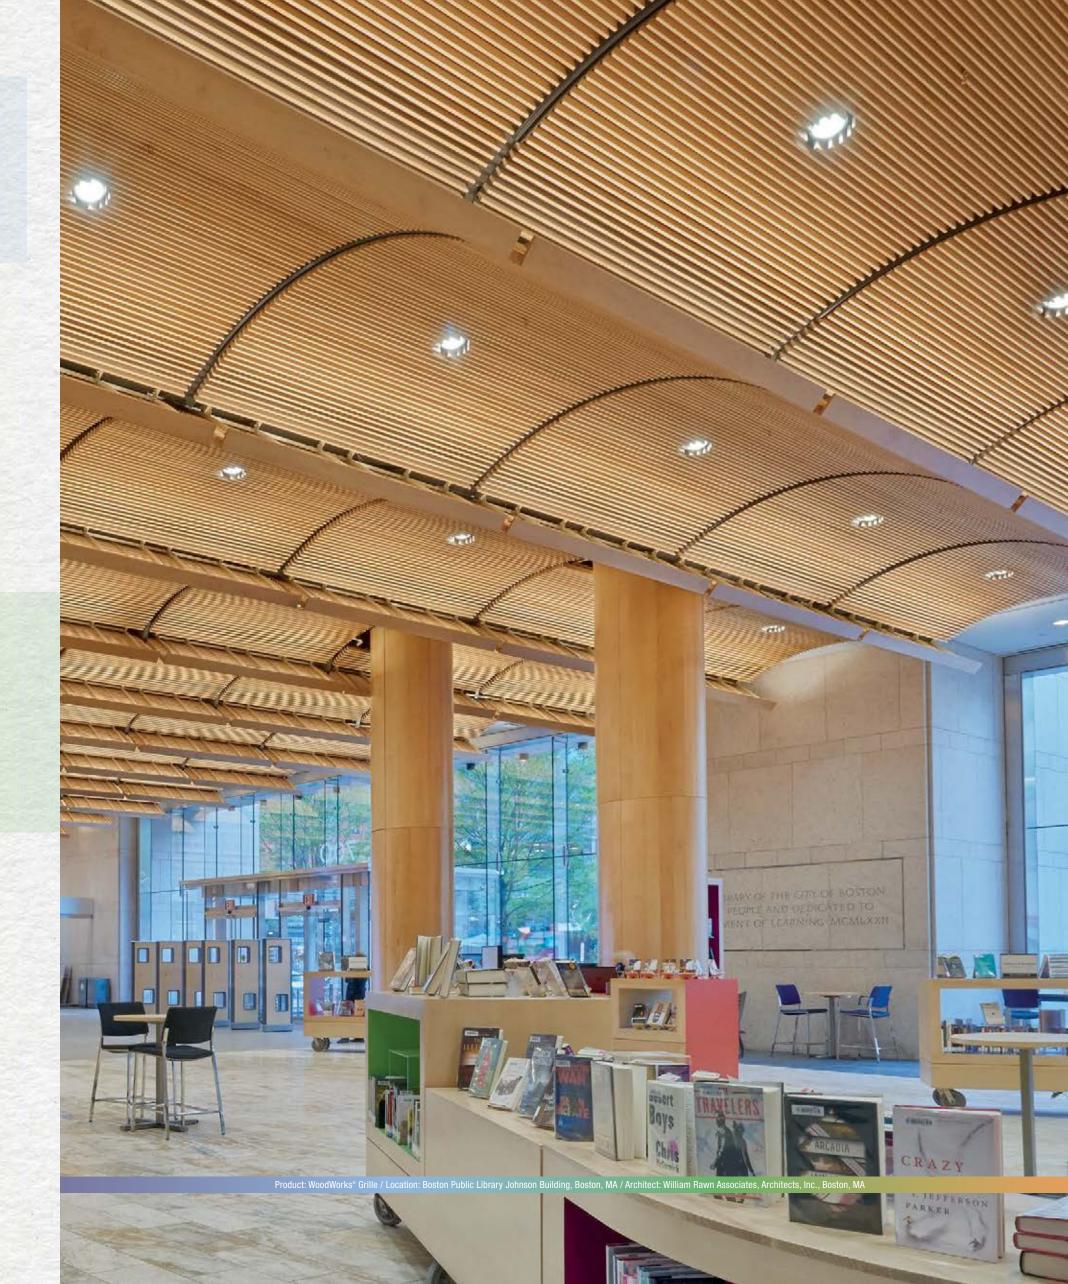

# Broaden your HORIZONS

Expand the possibilities with solid wood slats that come in a variety of widths, depths, and finishes