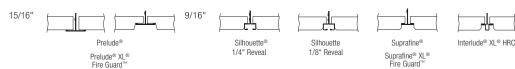

#### SUSPENSION SYSTEMS

CAC testing conducted using Prelude® suspension system for 15/16" edge detail and Silhouette® suspension system for 9/16" edge detail.

High Recycled Content Contains greater than 50% total recycled content. Total recycled content based on product composition of post-consumer and pre-consumer (post-industrial) recycled content per FTC guidelines.