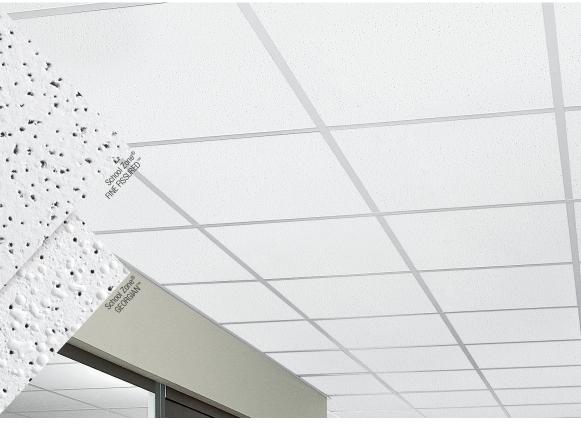

# School Zone® FINE FISSURED $^{\text{\tiny TM}}$ & School Zone® GEORGIAN $^{\text{\tiny TM}}$

Square Lay-in & Tegular medium texture

CAD/Revit® drawings at: armstrongceilings.com/cadrevit

School Zone® Fine Fissured™ panels with Prelude® XL® 15/16" suspension system

Square Lay-in & Tegular medium texture

USDA CERTIFIED BIOBASED PRODUCT

Sustainable Ceiling Systems **GREENGUARD Gold Certified** (details below)

LOCATION DEPENDENT

PERFORMANCE SELECTION Dots represent high level of performance.