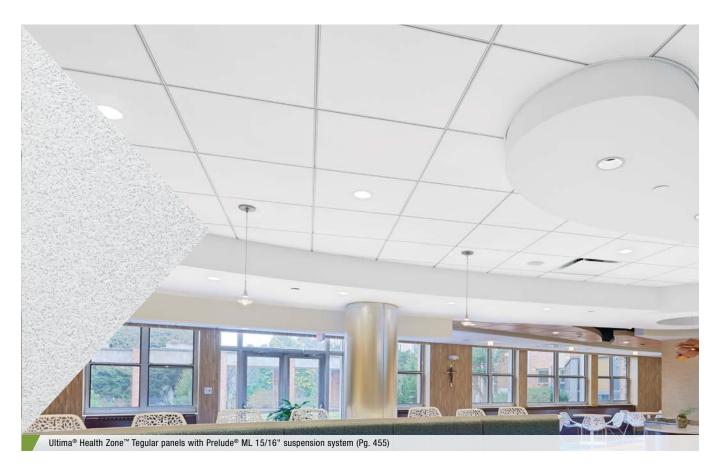

### DETAILS

 Ultima<sup>®</sup> Health Zone<sup>™</sup> Square Lay-in
 Ultima<sup>®</sup> Health Zone<sup>™</sup> High NRC Square Lay-in panels with Clean Room<sup>™</sup> 15/16<sup>™</sup> suspension system