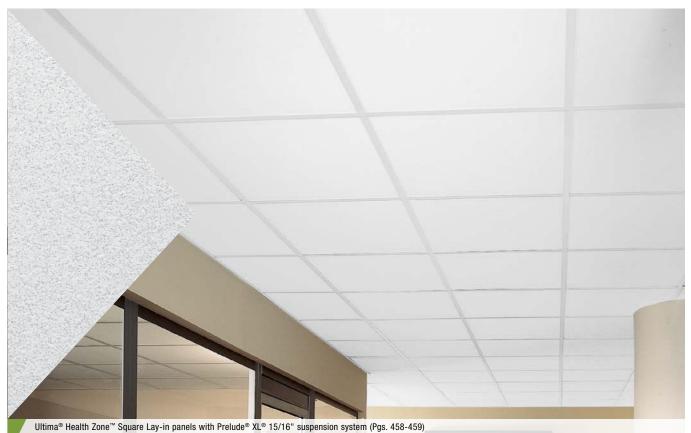

## ULTIMA<sup>®</sup> Health Zone<sup>™</sup> ULTIMA<sup>®</sup> Health Zone<sup>™</sup> High NRC Square Lay-in fine texture

Smooth-textured Ultima<sup>®</sup> Health Zone<sup>™</sup> panels meet USDA/FSIS guidelines for use in food preparation areas, kitchens, and Clean Room assemblies, is water-repellent, and provides excellent sound absorption and blocking, addressing HIPAA requirements.

### DETAILS

 Ultima<sup>®</sup> Health Zone<sup>™</sup> Square Lay-in
 Ultima<sup>®</sup> Health Zone<sup>™</sup> High NRC Square Lay-in panels with Clean Room<sup>™</sup> 15/16<sup>™</sup> suspension system