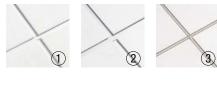

## COLOR

DETAILS (Other Suspension Systems compatible. Refer to listing on page 389.)

1. Ultima<sup>®</sup> Health Zone<sup>™</sup> High NRC panel with panel Suprafine® 9/16" suspension system

- 2. Ultima<sup>®</sup> Health Zone<sup>™</sup> High NRC Square Tegular panel with Prelude® XL® 15/16" suspension system
- 3. Ultima<sup>®</sup> Health Zone<sup>™</sup> High NRC Square Tegular with Interlude® XL® HRC 9/16" suspension system