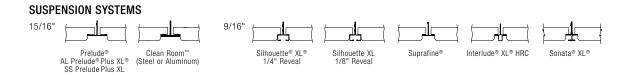

### SUSPENSION SYSTEMS

## COLOR

DETAILS (Other Suspension Systems compatible. Refer to listing on page 389.)

1. Ultima<sup>®</sup> Health Zone<sup>™</sup> High NRC panel with panel Suprafine® 9/16" suspension system

- 2. Ultima<sup>®</sup> Health Zone<sup>™</sup> High NRC Square Tegular panel with Prelude® XL® 15/16" suspension system
- 3. Ultima<sup>®</sup> Health Zone<sup>™</sup> High NRC Square Tegular with Interlude® XL® HRC 9/16" suspension system