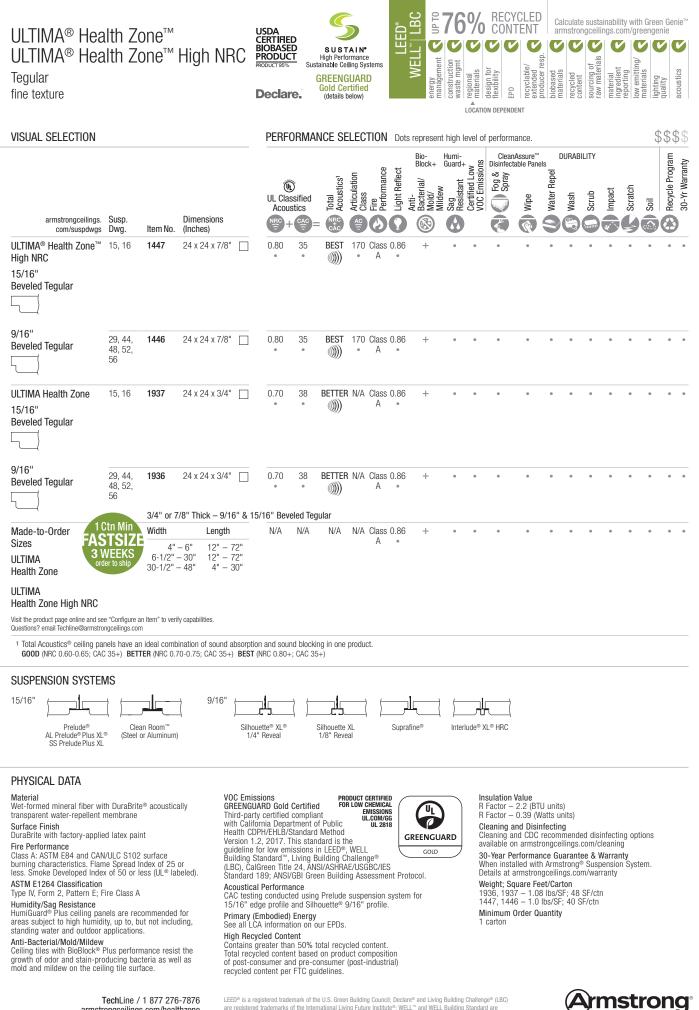

ULTIMA<sup>®</sup> Health Zone<sup>™</sup> ULTIMA<sup>®</sup> Health Zone<sup>™</sup> High NRC Tegular fine texture

CAD/Revit<sup>®</sup> drawings at: armstrongceilings.com/cadrevit

▲ Ultima<sup>®</sup> Health Zone<sup>™</sup> Tegular panels with Suprafine<sup>®</sup> 9/16" suspension system

Fine texture mineral fiber ceiling; combines exceptional acoustical performance, sustainability, and functionality attributes in one go anywhere ceiling panel that is especially durable and aesthetically pleasing for every healthy space.

## **KEY SELECTION ATTRIBUTES**

COLOR

White (WH)

- · Get total noise control and floor plan versatility with Total Acoustics® ceiling panels: NRC + CAC = Total Acoustics Performance
- · Meets or exceeds USDA/FSIS, FGI, HIPAA and ANSI S12.60 guidelines
- Anti-Bacterial/Mold/Mildew BioBlock® Plus performance resists the growth of odor and stain-producing bacteria as well as mold and mildew on the ceiling tile surface
- · Exceptional durability and cleanability impact-, scratch-, and soil-resistant
- CleanAssure  ${}^{\scriptscriptstyle \rm TM}$  safe for use with disinfectant cleaners
- . Ultima<sup>®</sup> Health Zone<sup>™</sup> panels are part of the Sustain® portfolio and meet the most stringent industry sustainability compliance standards today
- Clean Room Performance up to ISO Class 5 (Class 100) using gasketed Clean Room<sup>™</sup> suspension systems
- Long-lasting water-repellency; washable and scrubbable
- · Energy-saving, high light-reflective finish
- 30-Year Limited System Warranty against visible sag, mold, mildew, and bacterial growth
- 10-Year replacement panel available for 10-YEA item 1936

TYPICAL APPLICATIONS Healthcare:

- · Patient rooms
- · Treatment rooms
- · Nurses' stations
- · Emergency rooms
- Corridors
- · Lavatories and restrooms
- · Kitchen/food prep areas
- Education

Office Clean Rooms (item 1937)

DETAILS (Other Suspension Systems compatible. Refer to listing on next page.)

1. Ultima<sup>®</sup> Health Zone<sup>™</sup> High NRC panel with Suprafine<sup>®</sup> XL<sup>®</sup> 9/16" suspension system 2. Ultima® Health Zone™ High NRC Square Tegular panel with Prelude® XL® 15/16" suspension system

3. Ultima<sup>®</sup> Health Zone<sup>™</sup> High NRC Square Tegular with Interlude<sup>®</sup> XL<sup>®</sup> HRC 9/16" suspension system

TechLine 877 276-7876 armstrongceilings.com/healthzone