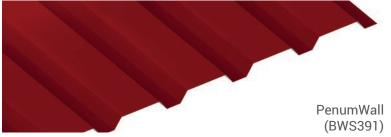

# **BELVEDERE™ SERIES**

SKU: BWR360, BWK360, BWG390, BWS391

## PANEL SPECS

Coverage: 36" (BWR360 & BWK360) 39" (BWG390) 39%" (BWS391)

Minimum Length: 6'-0"

Depth:

1½" (BWR360, BWK360, BWG390) 1¼" (BWS391)