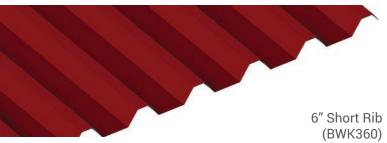

# **BELVEDERE™ SERIES**

SKU: BWR360, BWK360, BWG390, BWS391

## PANEL SPECS

Coverage: 36" (BWR360 & BWK360) 39" (BWG390) 39%" (BWS391)

Minimum Length: 6'-0"

Depth:

1½" (BWR360, BWK360, BWG390) 1¼" (BWS391)