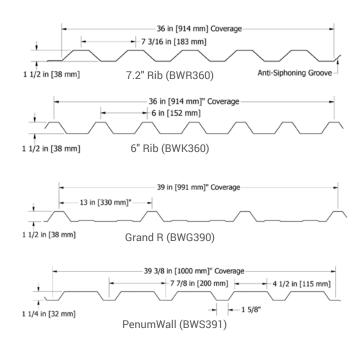

## PANEL SPECS

Coverage: 36" (BWR360 & BWK360) 39" (BWG390) 39%" (BWS391)

Minimum Length: 6'-0"

Depth:

1½" (BWR360, BWK360, BWG390) 1¼" (BWS391)