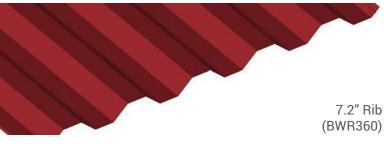

# **BELVEDERE™ SERIES**

SKU: BWR360, BWK360, BWG390, BWS391

## PANEL SPECS

Coverage: 36" (BWR360 & BWK360) 39" (BWG390) 39%" (BWS391)

Minimum Length: 6'-0"

Depth:

1½" (BWR360, BWK360, BWG390) 1¼" (BWS391)