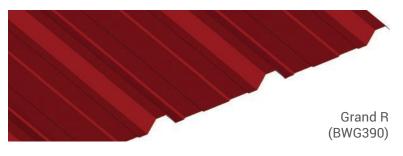

# **BELVEDERE™ SERIES**

SKU: BWR360, BWK360, BWG390, BWS391

## PANEL SPECS

Coverage: 36" (BWR360 & BWK360) 39" (BWG390) 39%" (BWS391)

Minimum Length: 6'-0"

Depth:

1½" (BWR360, BWK360, BWG390) 1¼" (BWS391)