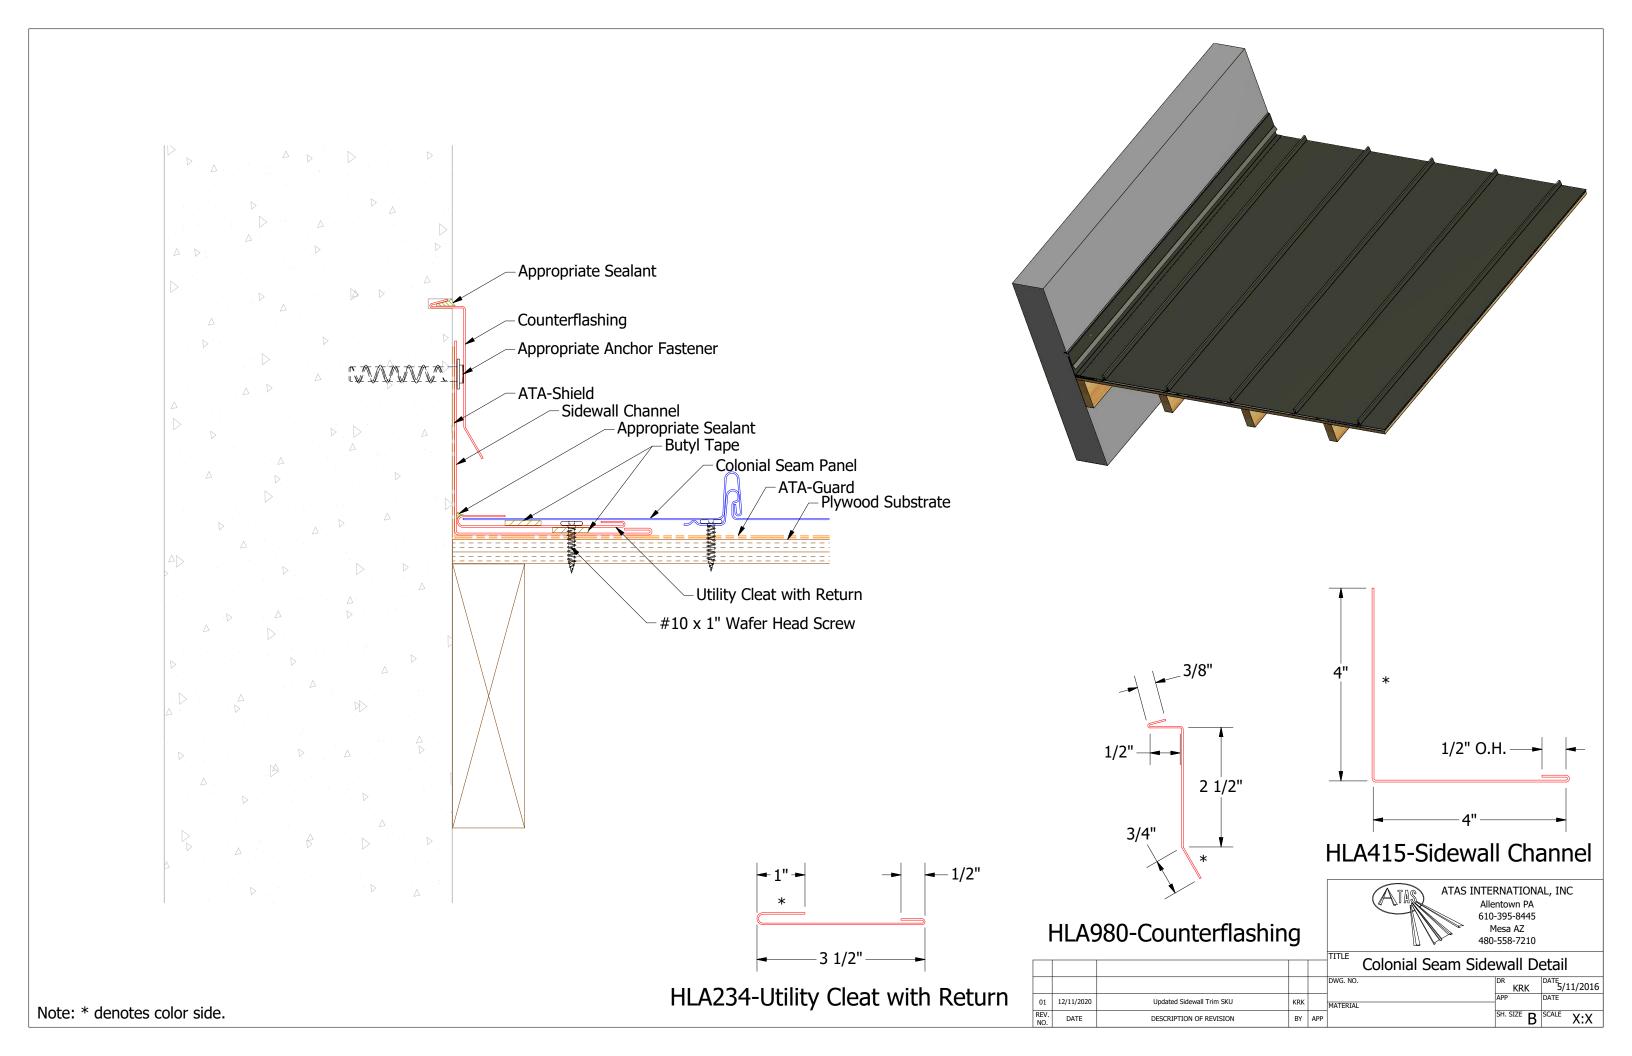

## HLA112-Drip Edge

ATAS INTERNATIONAL, INC
Allentown PA
610-395-8445
Mesa AZ
480-558-7210

|             |      |                         |    |     | Colonial Seam E | Colonial Seam Eave Detail |                |  |  |
|-------------|------|-------------------------|----|-----|-----------------|---------------------------|----------------|--|--|
|             |      |                         |    |     | DWG. NO.        | DR<br>KRK                 | DATE 5/10/2016 |  |  |
|             |      |                         |    |     | MATERIAL        | APP                       | DATE           |  |  |
| REV.<br>NO. | DATE | DESCRIPTION OF REVISION | BY | APP |                 | SH. SIZE B                | SCALE X:X      |  |  |