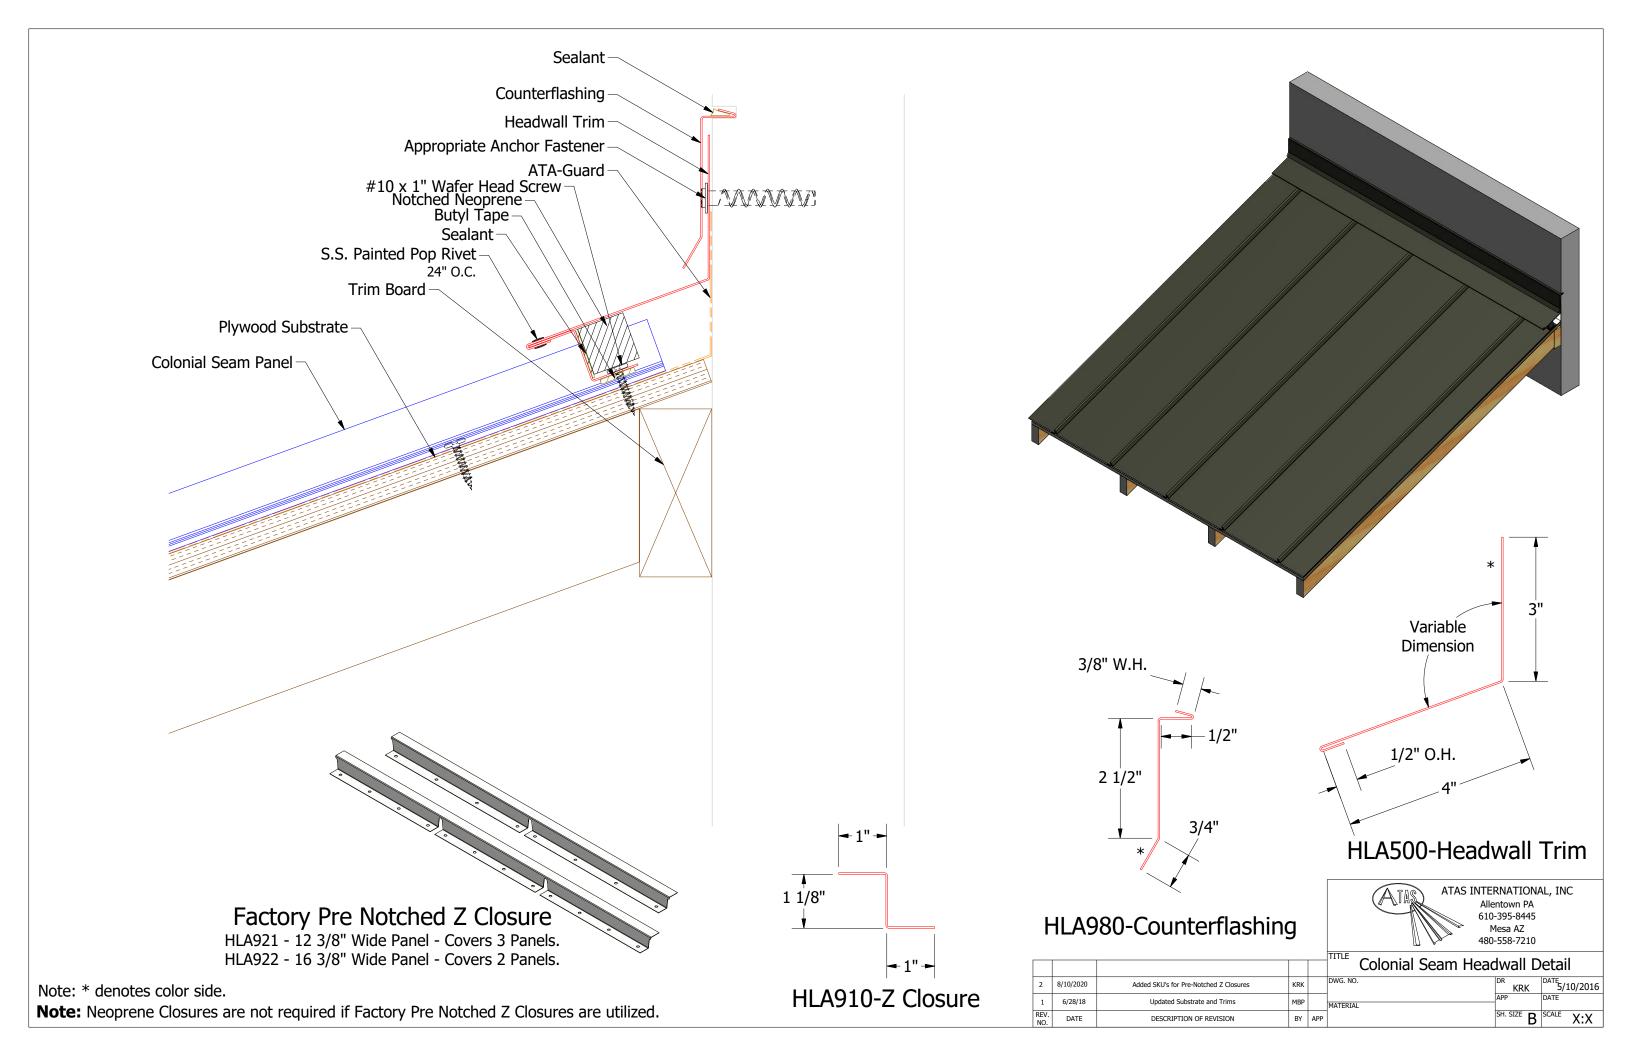

## HLA112-Drip Edge

ATAS INTERNATIONAL, INC
Allentown PA
610-395-8445
Mesa AZ
480-558-7210

|             |      |                         |    |     | Colonial Seam E | Colonial Seam Eave Detail |                |  |  |
|-------------|------|-------------------------|----|-----|-----------------|---------------------------|----------------|--|--|
|             |      |                         |    |     | DWG. NO.        | DR<br>KRK                 | DATE 5/10/2016 |  |  |
|             |      |                         |    |     | MATERIAL        | APP                       | DATE           |  |  |
| REV.<br>NO. | DATE | DESCRIPTION OF REVISION | BY | APP |                 | SH. SIZE B                | SCALE X:X      |  |  |

**Note 1:** Field Notch Seams and Hem Panel Pan around Eave Trim.

**Note 2:** Field Notch and Fold Seams at Eave.

Note: \* denotes color side.