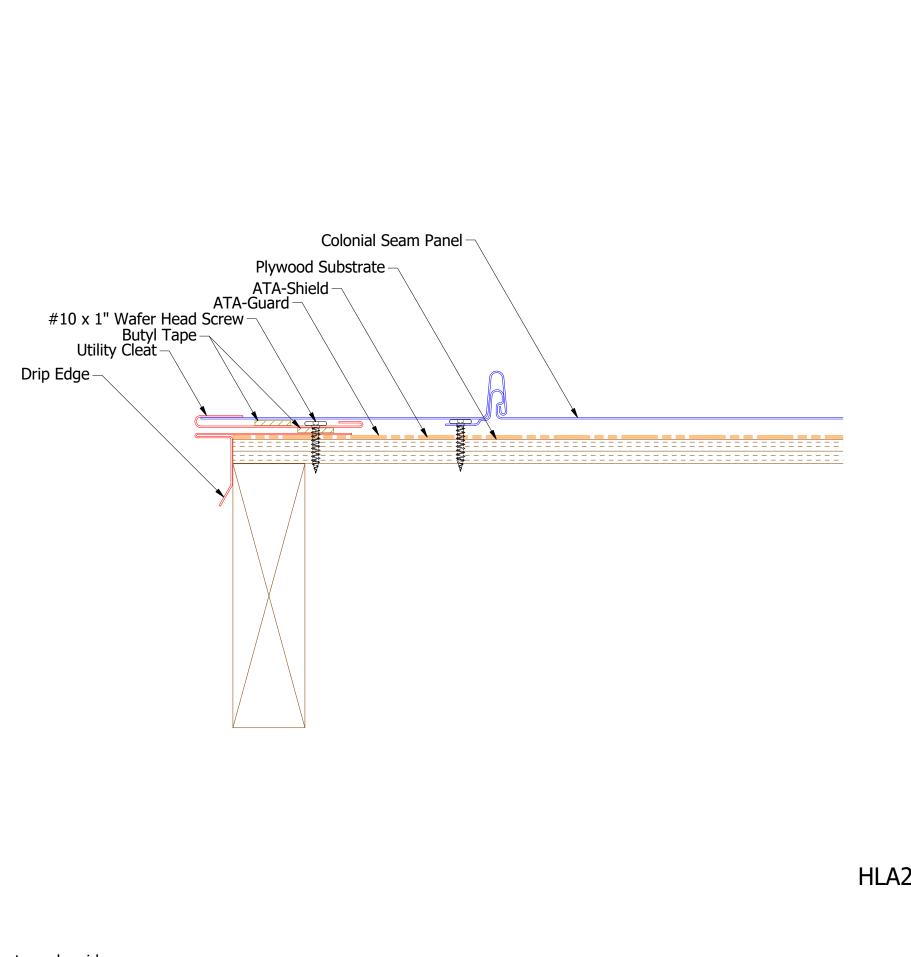

## HLA112-Drip Edge

ATAS INTERNATIONAL, INC
Allentown PA
610-395-8445
Mesa AZ
480-558-7210

|             |      |                         |    |     | Colonial Seam E | Colonial Seam Eave Detail |                |  |  |
|-------------|------|-------------------------|----|-----|-----------------|---------------------------|----------------|--|--|
|             |      |                         |    |     | DWG. NO.        | DR<br>KRK                 | DATE 5/10/2016 |  |  |
|             |      |                         |    |     | MATERIAL        | APP                       | DATE           |  |  |
| REV.<br>NO. | DATE | DESCRIPTION OF REVISION | BY | APP |                 | SH. SIZE B                | SCALE X:X      |  |  |

**Note 1:** Field Notch Seams and Hem Panel Pan around Eave Trim.

**Note 2:** Field Notch and Fold Seams at Eave.

Note: \* denotes color side.