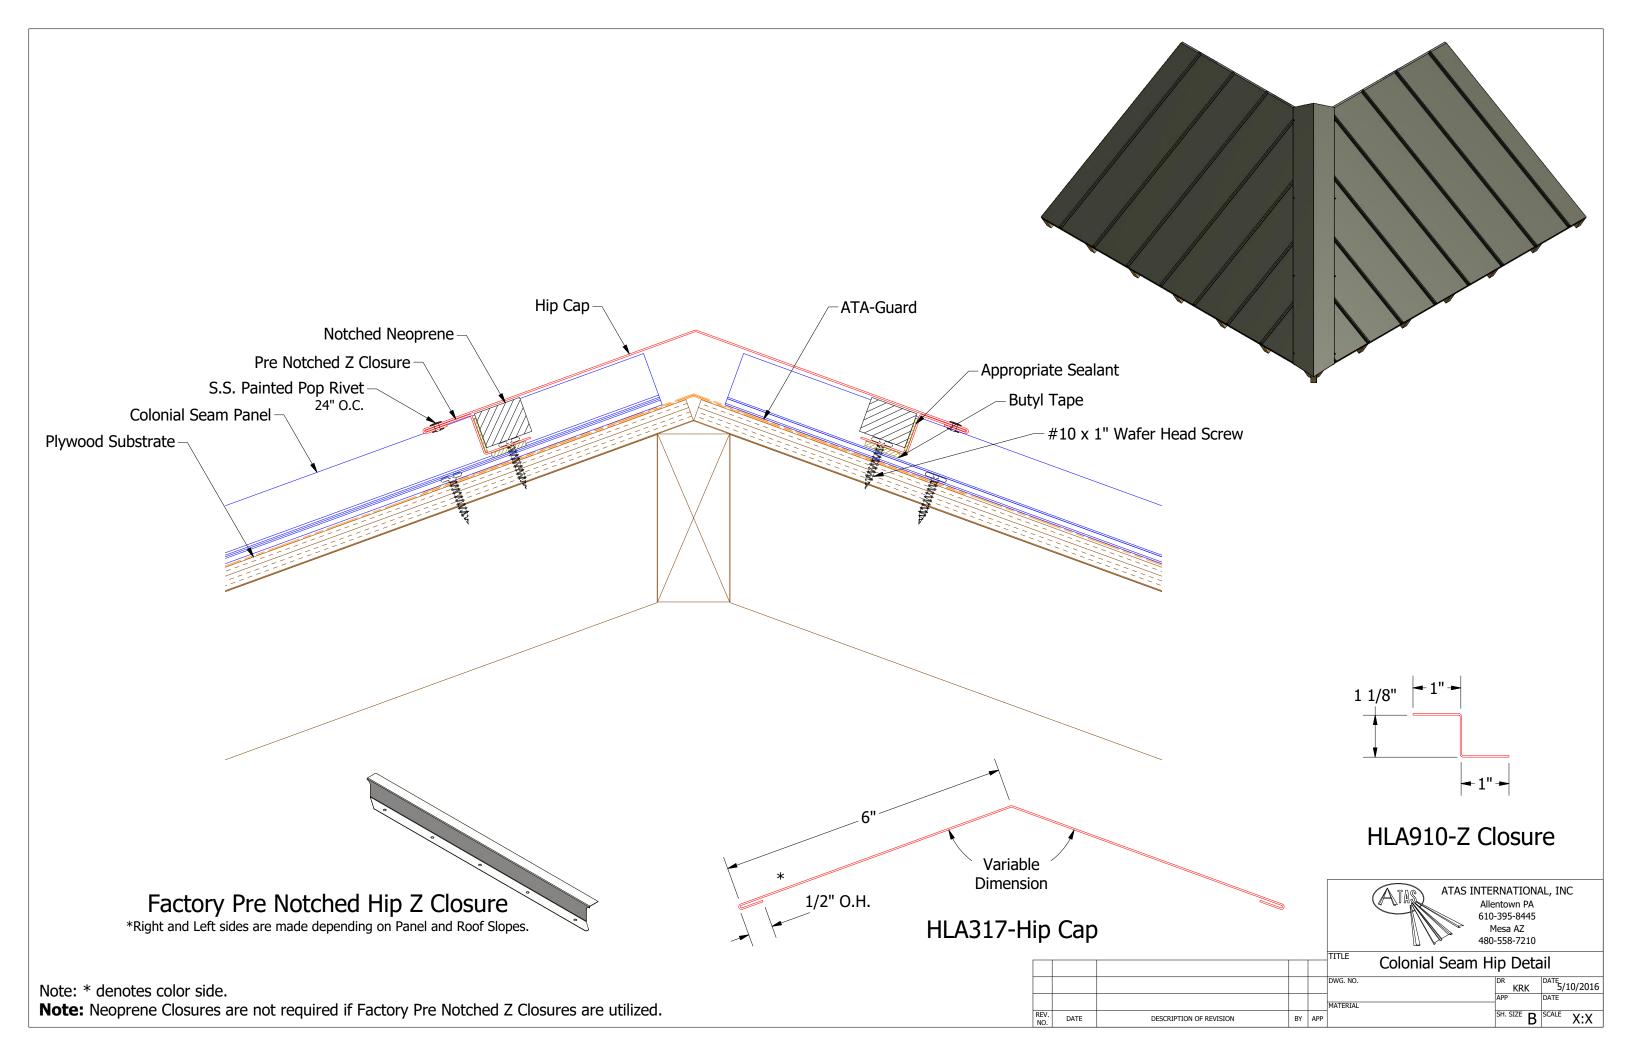

## HLA112-Drip Edge

Colonial Seam Gable Detail

DWG. NO.

DR KRK DATE 5/10/2016

APP DATE

SH. SIZE B SCALE X:X

Note: \* denotes color side.