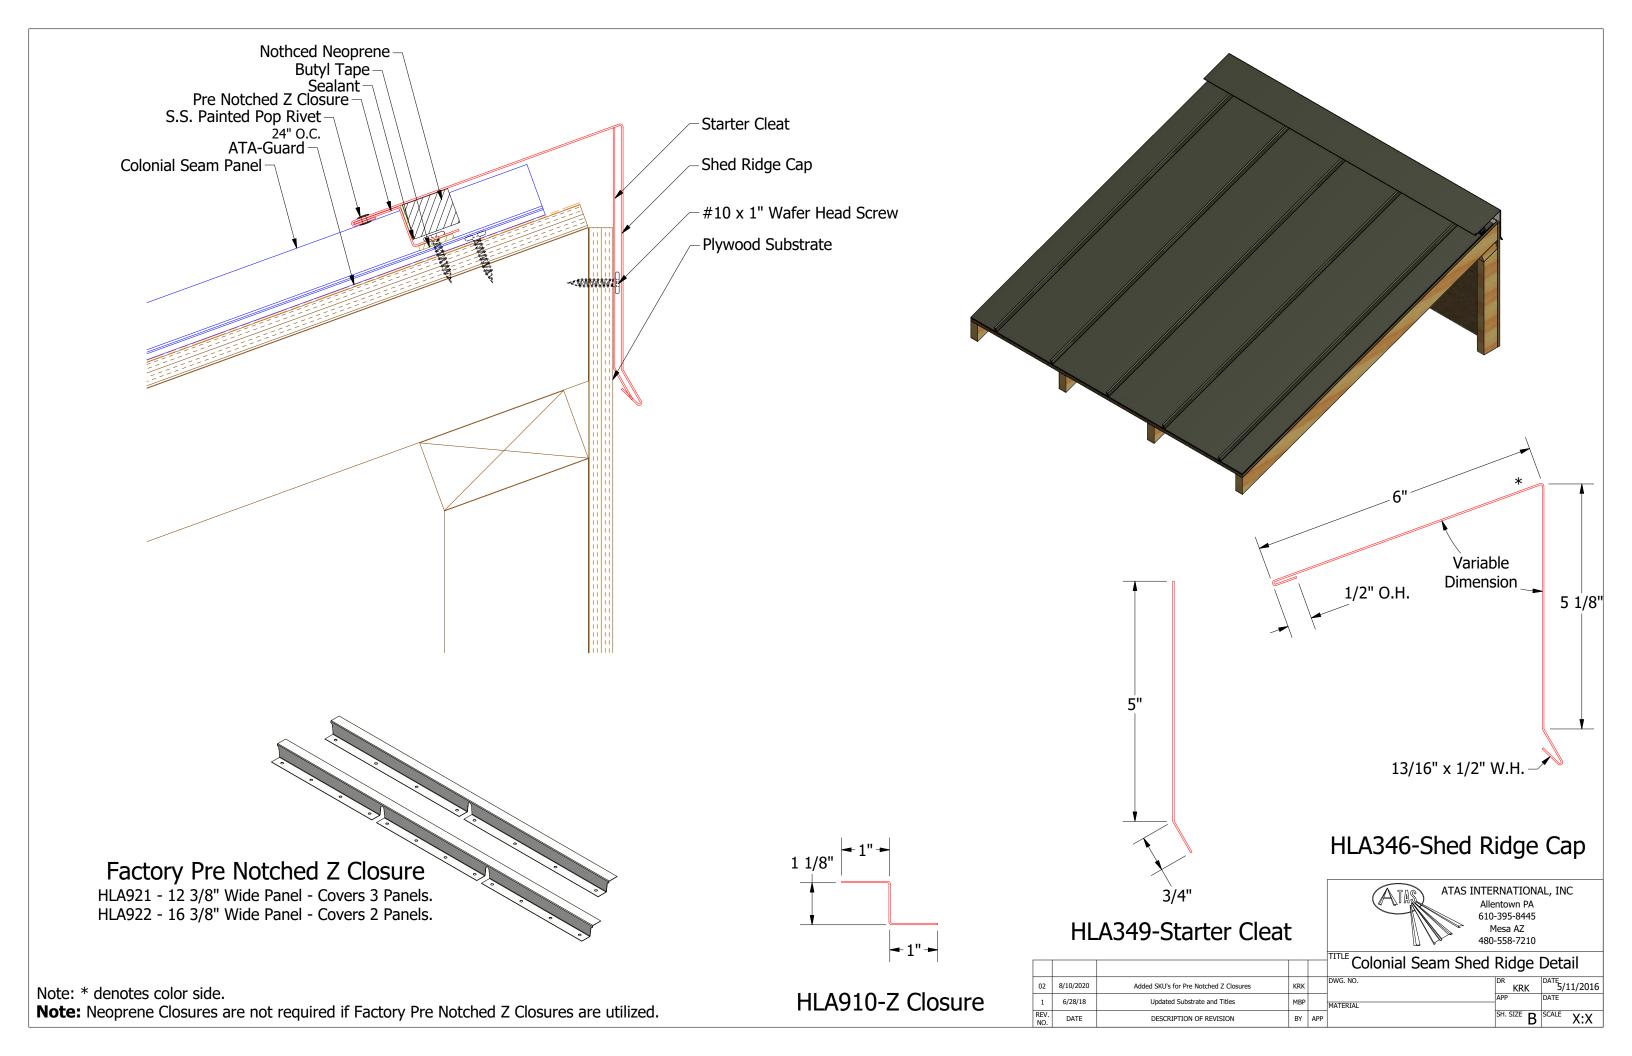

## HLA112-Drip Edge

ATAS INTERNATIONAL, INC
Allentown PA
610-395-8445
Mesa AZ
480-558-7210

|             |      |                         |    |     | Colonial Seam E | Colonial Seam Eave Detail |                |  |  |
|-------------|------|-------------------------|----|-----|-----------------|---------------------------|----------------|--|--|
|             |      |                         |    |     | DWG. NO.        | DR<br>KRK                 | DATE 5/10/2016 |  |  |
|             |      |                         |    |     | MATERIAL        | APP                       | DATE           |  |  |
| REV.<br>NO. | DATE | DESCRIPTION OF REVISION | BY | APP |                 | SH. SIZE B                | SCALE X:X      |  |  |