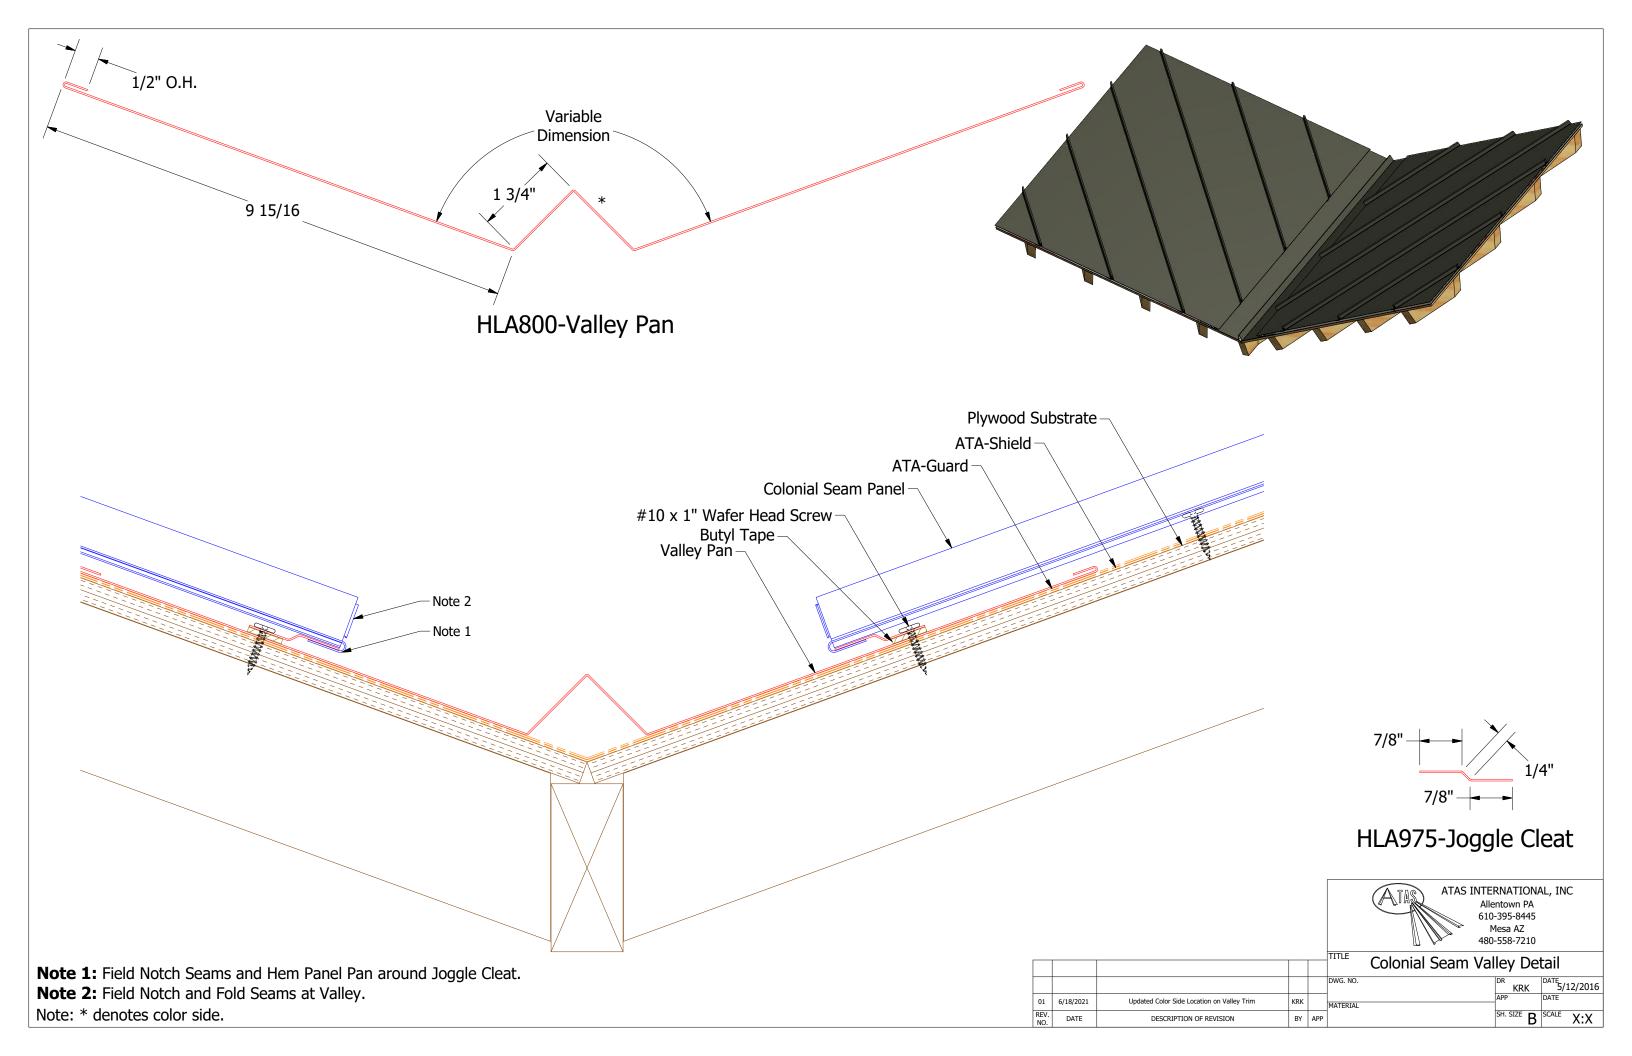

**Note 1:** Field Notch Seams and Hem Panel Pan around Eave Trim.

**Note 2:** Field Notch and Fold Seams at Eave.

Note: \* denotes color side.