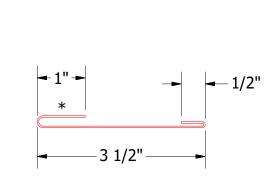

## HLA234-Utility Cleat with Return

|             |      |                         |    |     | DWG  |  |  |  |  |
|-------------|------|-------------------------|----|-----|------|--|--|--|--|
|             |      |                         |    |     | MATE |  |  |  |  |
| REV.<br>NO. | DATE | DESCRIPTION OF REVISION | BY | APP |      |  |  |  |  |