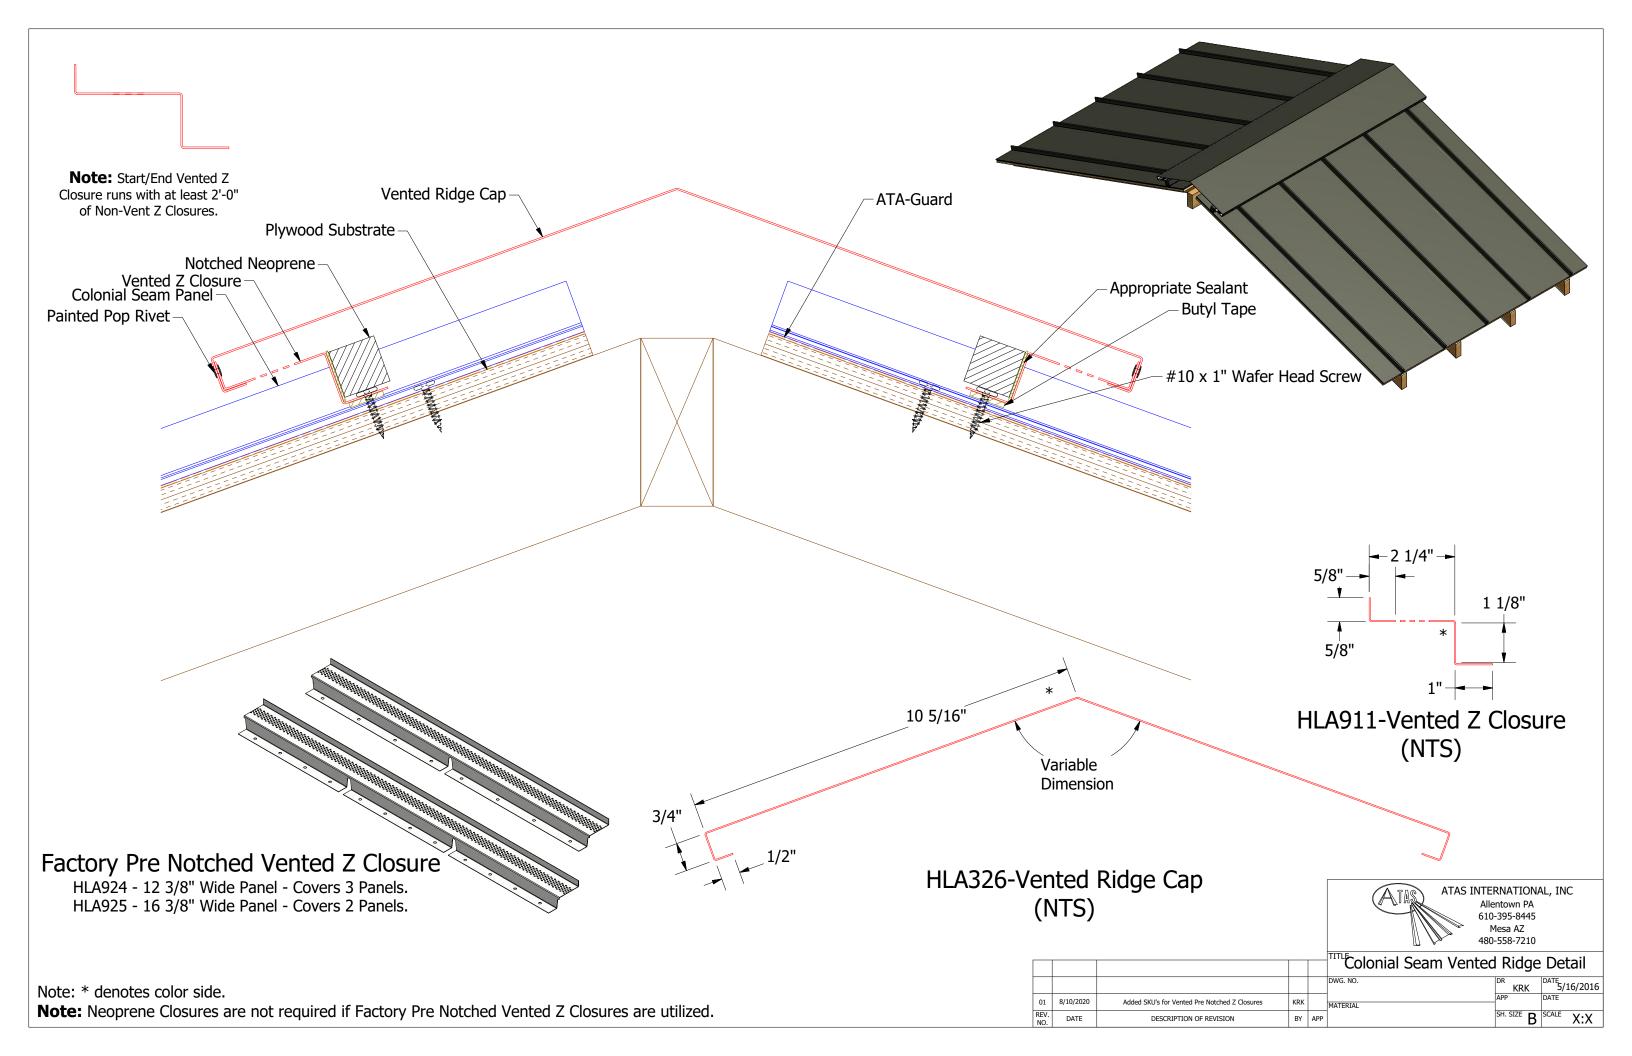

## HLA112-Drip Edge

Colonial Seam Gable Detail

DWG. NO.

DR KRK DATE 5/10/2016

APP DATE

SH. SIZE B SCALE X:X

Note: \* denotes color side.