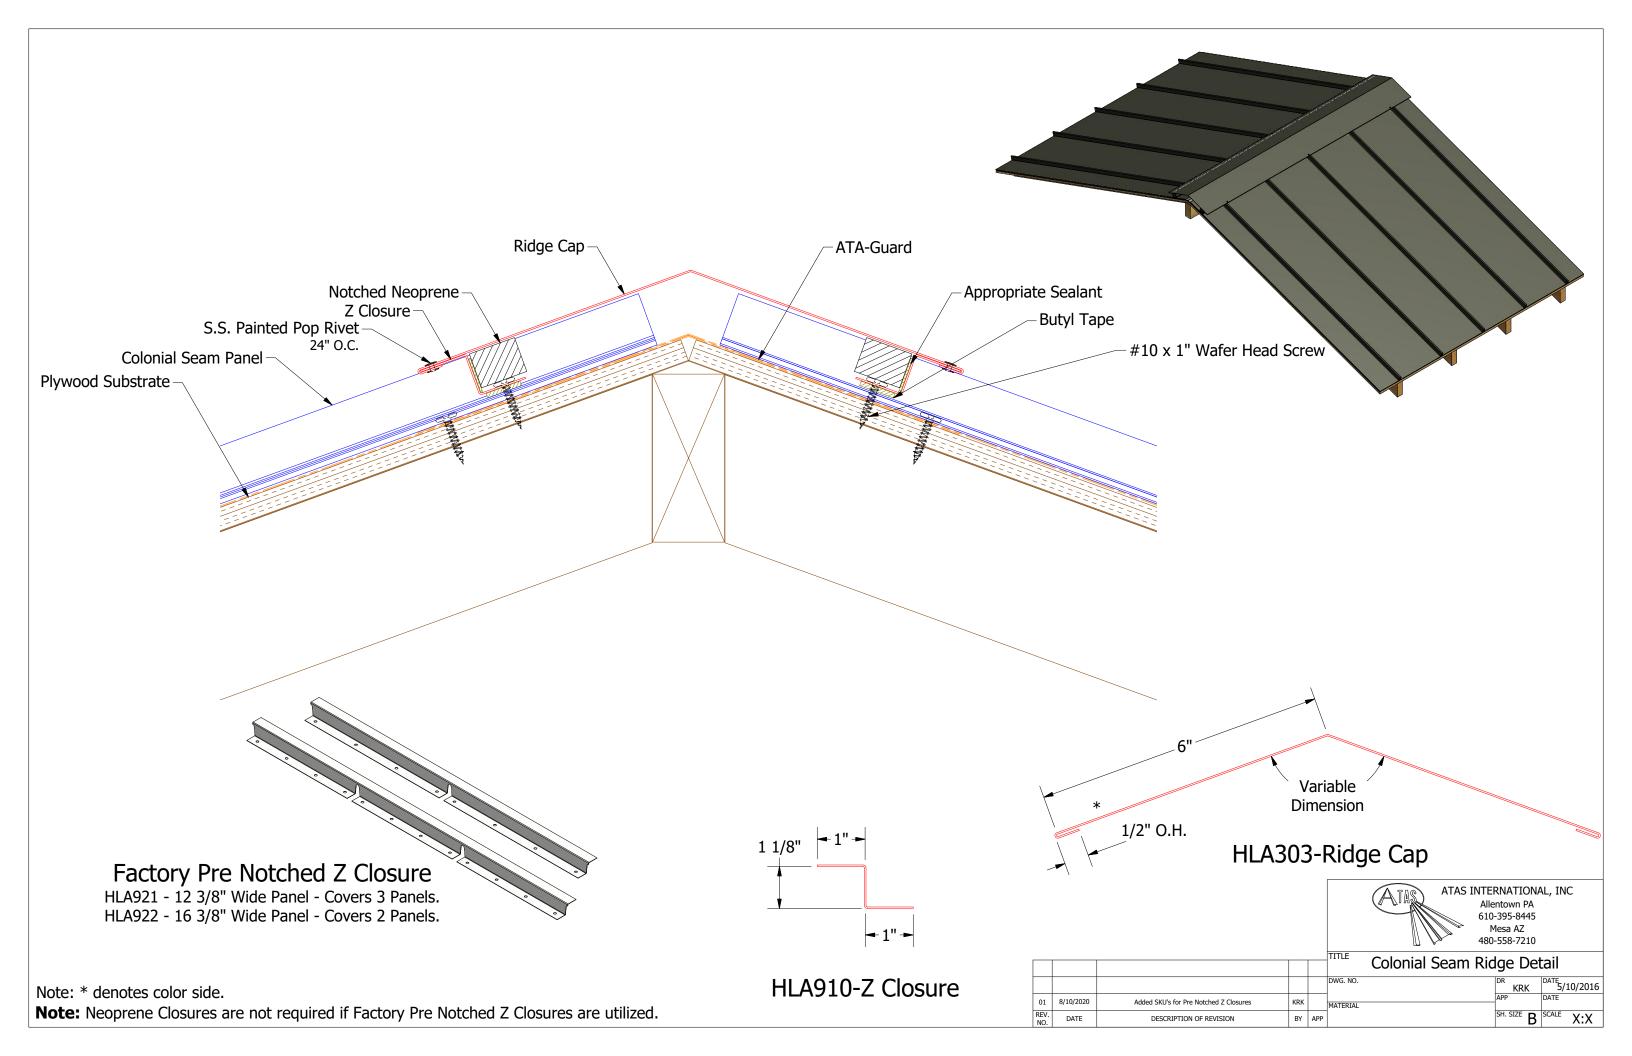

## HLA112-Drip Edge

Colonial Seam Gable Detail

DWG. NO.

DR KRK DATE 5/10/2016

APP DATE

SH. SIZE B SCALE X:X

Note: \* denotes color side.