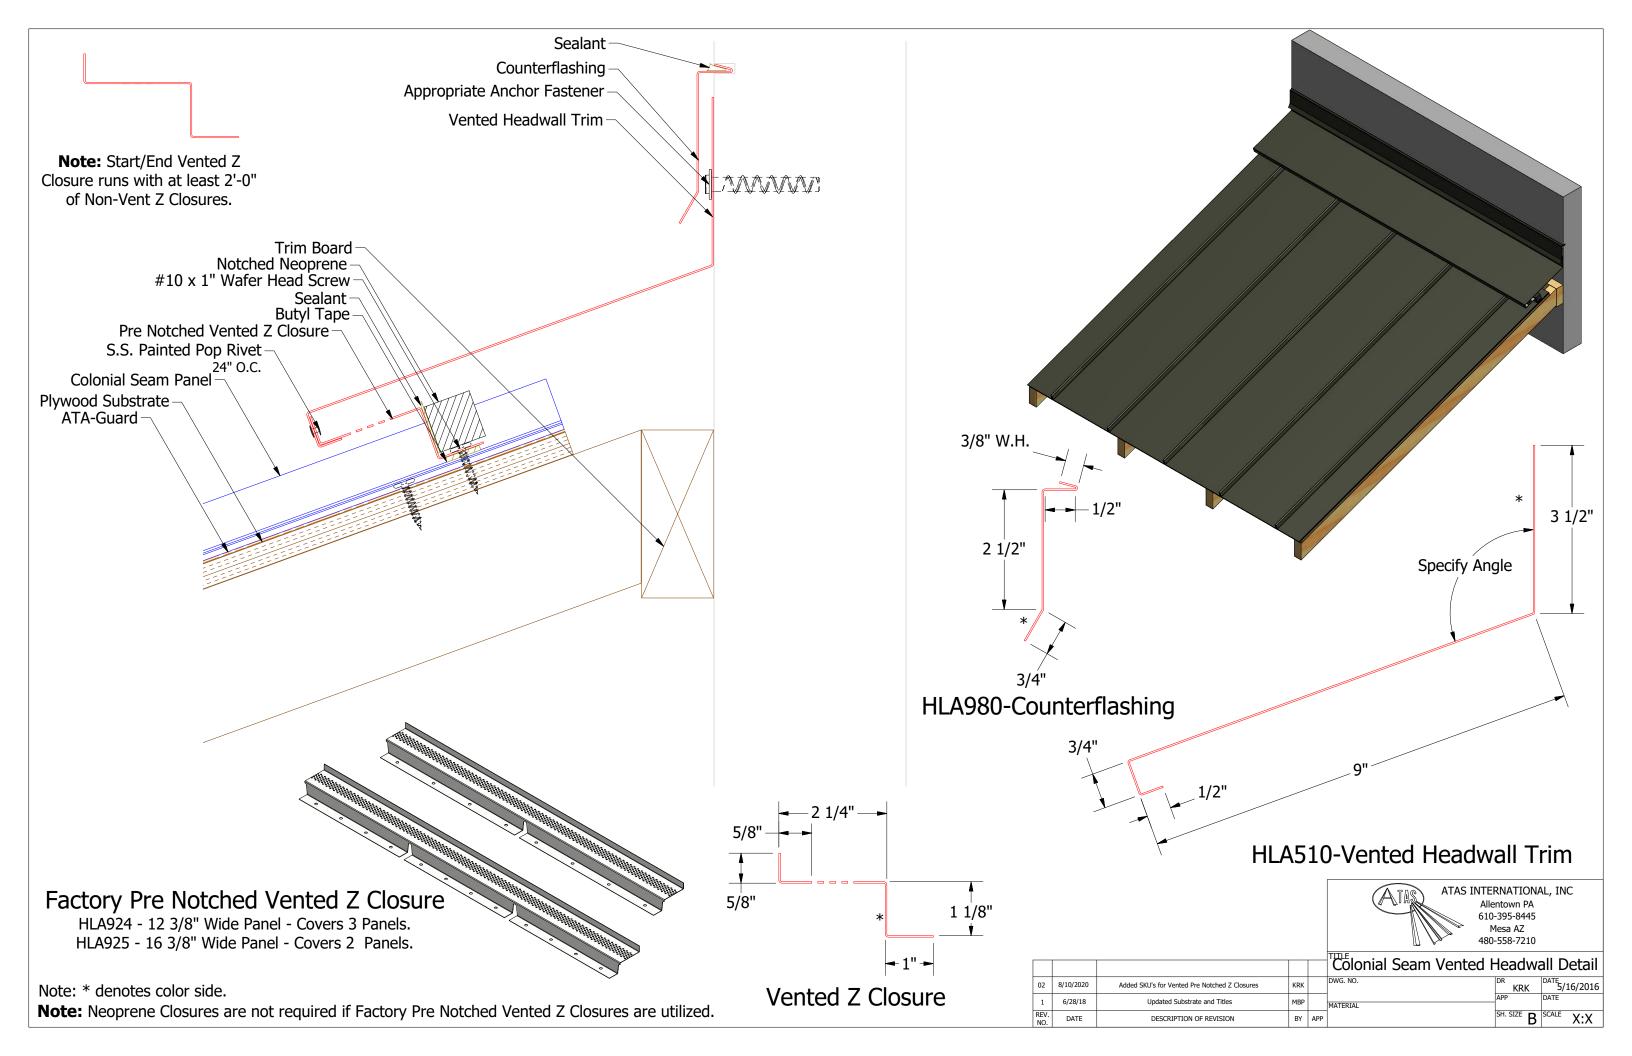

## HLA112-Drip Edge

ATAS INTERNATIONAL, INC
Allentown PA
610-395-8445
Mesa AZ
480-558-7210

|             |      |                         |    |     | Colonial Seam E | Colonial Seam Eave Detail |                |  |  |
|-------------|------|-------------------------|----|-----|-----------------|---------------------------|----------------|--|--|
|             |      |                         |    |     | DWG. NO.        | DR<br>KRK                 | DATE 5/10/2016 |  |  |
|             |      |                         |    |     | MATERIAL        | APP                       | DATE           |  |  |
| REV.<br>NO. | DATE | DESCRIPTION OF REVISION | BY | APP |                 | SH. SIZE B                | SCALE X:X      |  |  |

**Note 1:** Field Notch Seams and Hem Panel Pan around Eave Trim.

**Note 2:** Field Notch and Fold Seams at Eave.

Note: \* denotes color side.