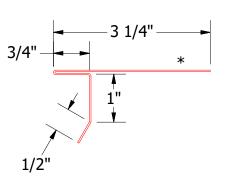

## HLA112-Drip Edge

ATAS INTERNATIONAL, INC
Allentown PA
610-395-8445
Mesa AZ
480-558-7210

|             |      |                         |    |     | Colonial Seam E | Colonial Seam Eave Detail |                |  |  |
|-------------|------|-------------------------|----|-----|-----------------|---------------------------|----------------|--|--|
|             |      |                         |    |     | DWG. NO.        | DR<br>KRK                 | DATE 5/10/2016 |  |  |
|             |      |                         |    |     | MATERIAL        | APP                       | DATE           |  |  |
| REV.<br>NO. | DATE | DESCRIPTION OF REVISION | BY | APP |                 | SH. SIZE B                | SCALE X:X      |  |  |