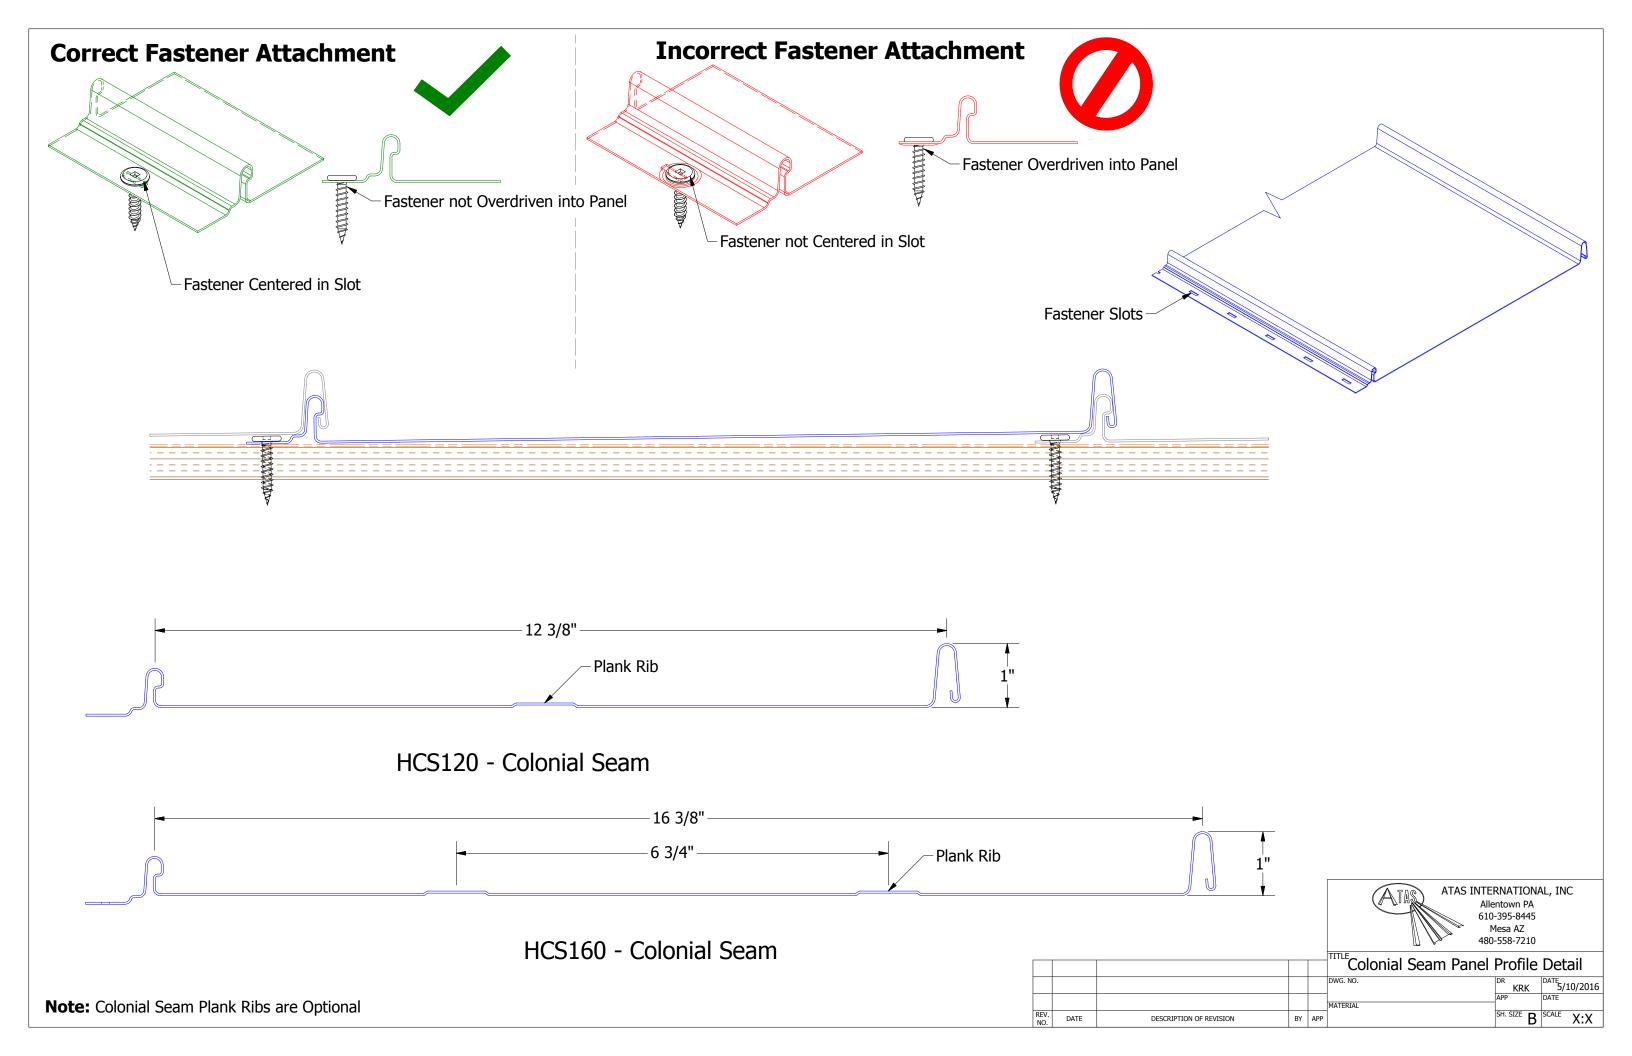

**Note 1:** Field Notch Seams and Hem Panel Pan around Eave Trim.

**Note 2:** Field Notch and Fold Seams at Eave.

Note: \* denotes color side.