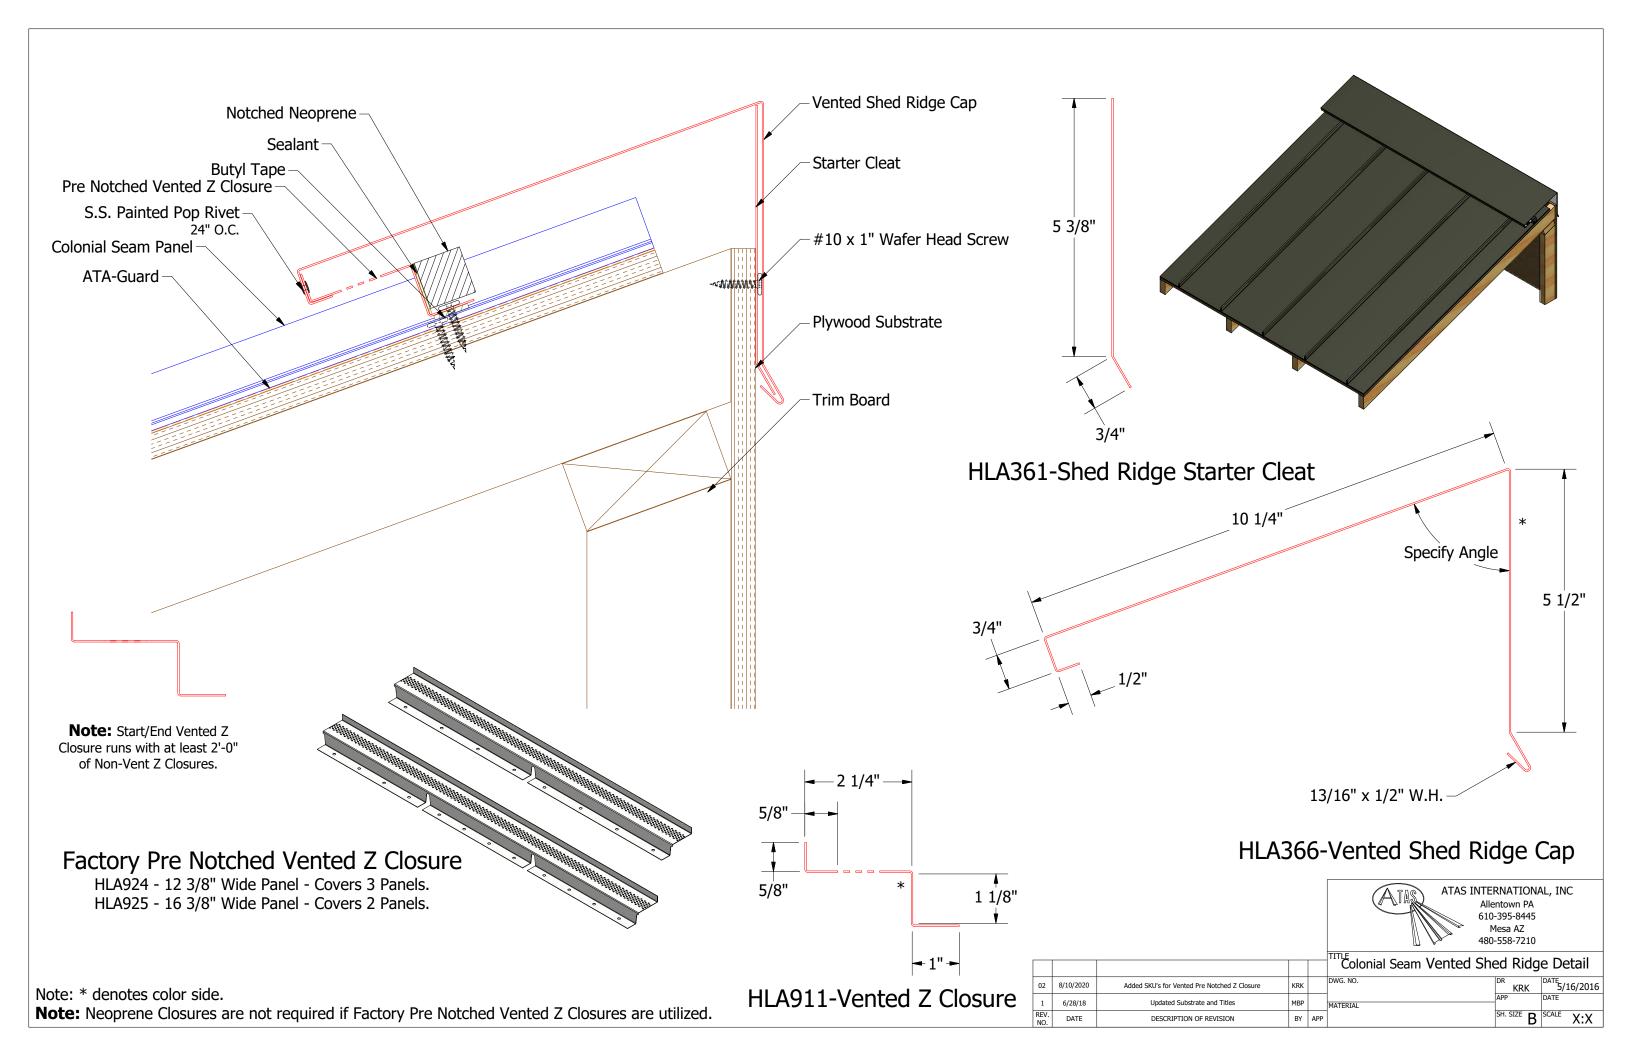

## HLA112-Drip Edge

ATAS INTERNATIONAL, INC
Allentown PA
610-395-8445
Mesa AZ
480-558-7210

|             |      |                         |    |     | Colonial Seam E | Colonial Seam Eave Detail |                |  |  |
|-------------|------|-------------------------|----|-----|-----------------|---------------------------|----------------|--|--|
|             |      |                         |    |     | DWG. NO.        | DR<br>KRK                 | DATE 5/10/2016 |  |  |
|             |      |                         |    |     | MATERIAL        | APP                       | DATE           |  |  |
| REV.<br>NO. | DATE | DESCRIPTION OF REVISION | BY | APP |                 | SH. SIZE B                | SCALE X:X      |  |  |