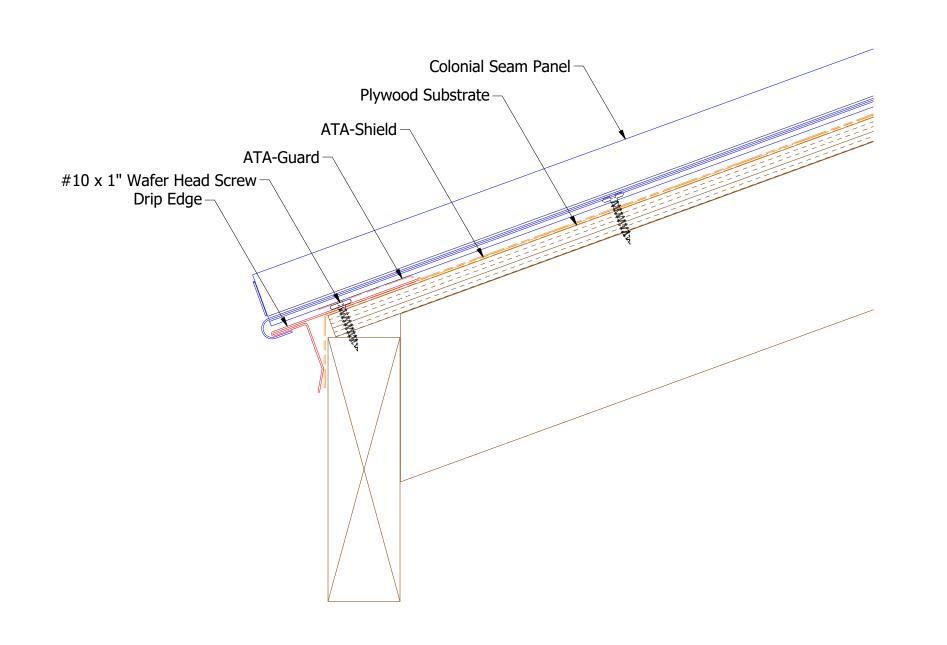

## HLA112-Drip Edge

ATAS INTERNATIONAL, INC
Allentown PA
610-395-8445
Mesa AZ
480-558-7210

|             |      |                         |    |     | Colonial Seam E | Colonial Seam Eave Detail |                |  |  |
|-------------|------|-------------------------|----|-----|-----------------|---------------------------|----------------|--|--|
|             |      |                         |    |     | DWG. NO.        | DR<br>KRK                 | DATE 5/10/2016 |  |  |
|             |      |                         |    |     | MATERIAL        | APP                       | DATE           |  |  |
| REV.<br>NO. | DATE | DESCRIPTION OF REVISION | BY | APP |                 | SH. SIZE B                | SCALE X:X      |  |  |

**Note 1:** Field Notch Seams and Hem Panel Pan around Eave Trim.

**Note 2:** Field Notch and Fold Seams at Eave.

Note: \* denotes color side.