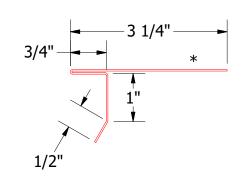

## HLA112-Drip Edge

Colonial Seam Gable Detail

DWG. NO.

DR KRK DATE 5/10/2016

APP DATE

SH. SIZE B SCALE X:X

Note: \* denotes color side.