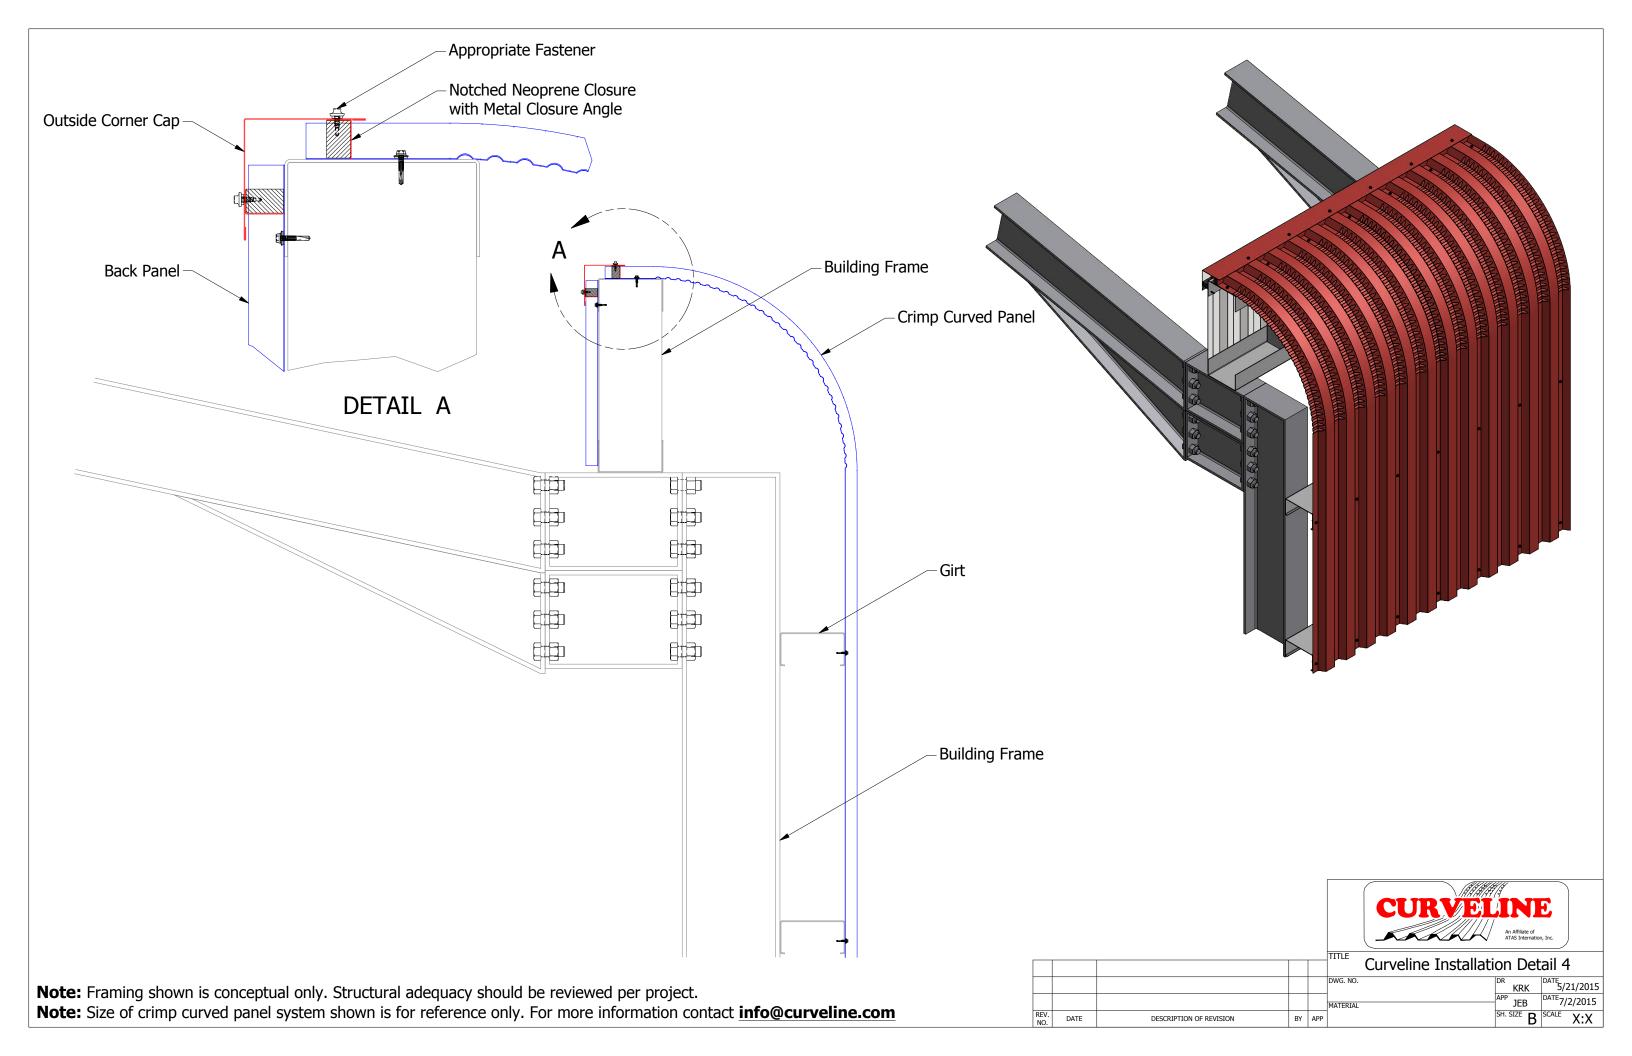

**Note:** Framing shown is conceptual only. Structural adequacy should be reviewed per project. **Note:** Size of crimp curved panel system shown is for reference only. For more information contact **info@curveline.com** 