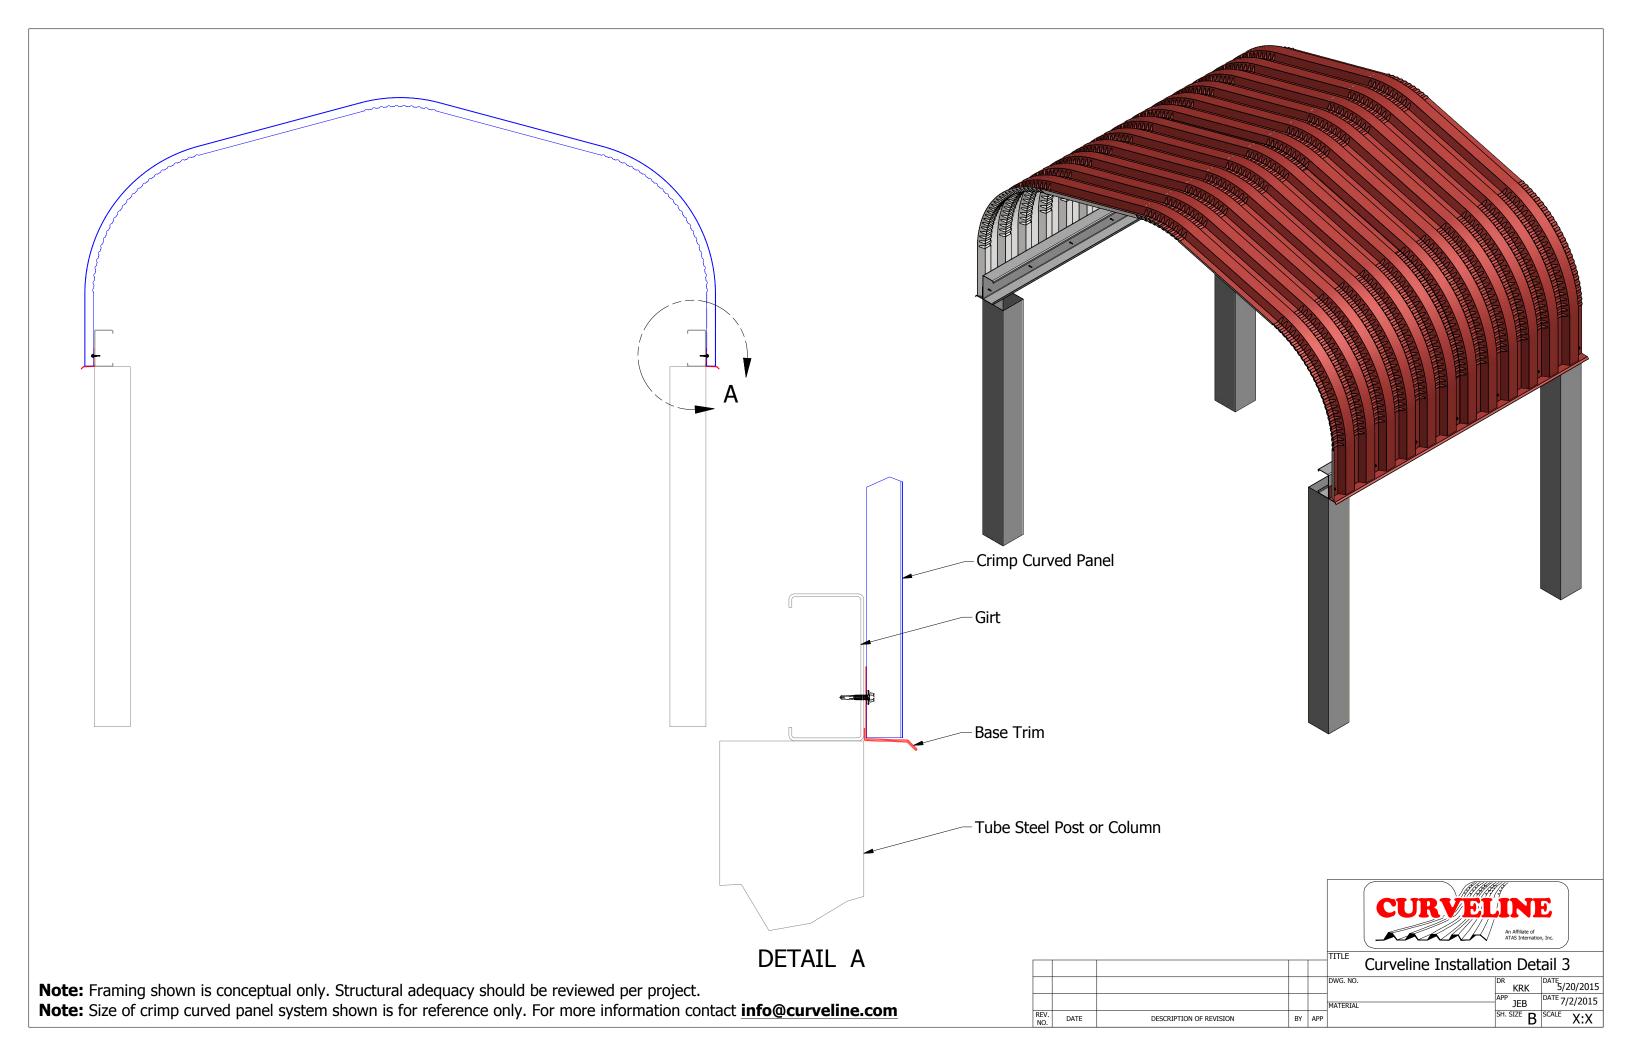

**Note:** Framing shown is conceptual only. Structural adequacy should be reviewed per project. **Note:** Size of crimp curved panel system shown is for reference only. For more information contact **info@curveline.com** 