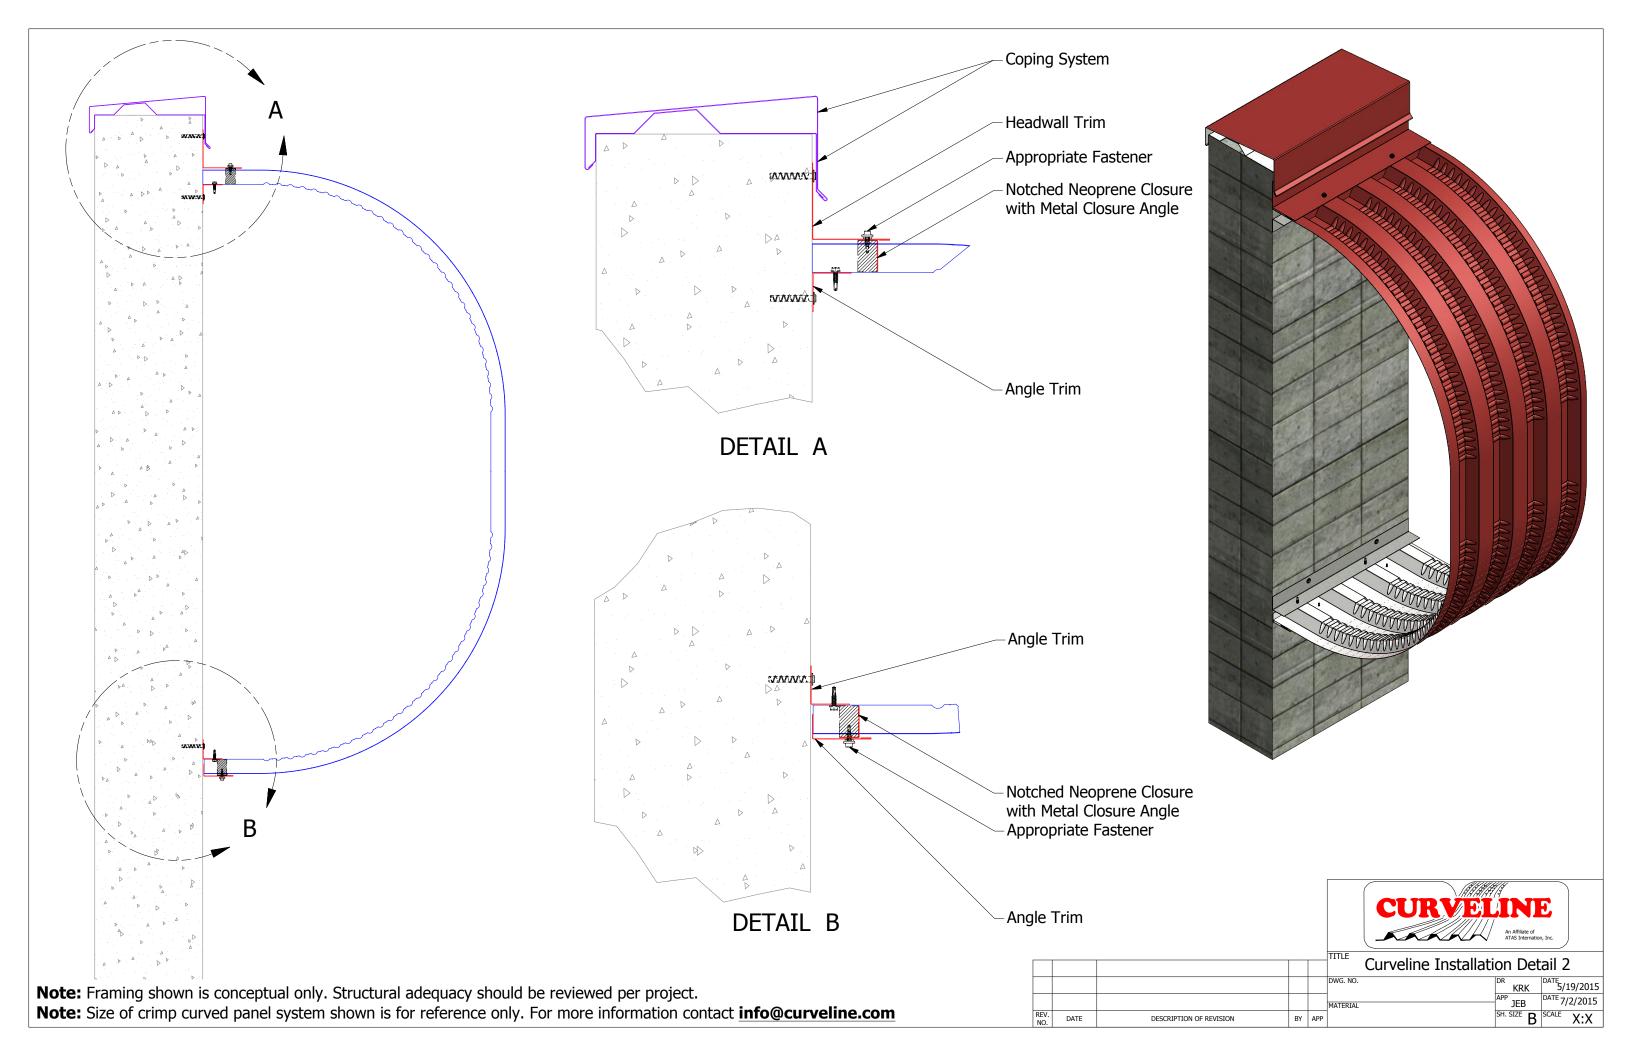

**Note:** Framing shown is conceptual only. Structural adequacy should be reviewed per project. **Note:** Size of crimp curved panel system shown is for reference only. For more information contact **info@curveline.com** 