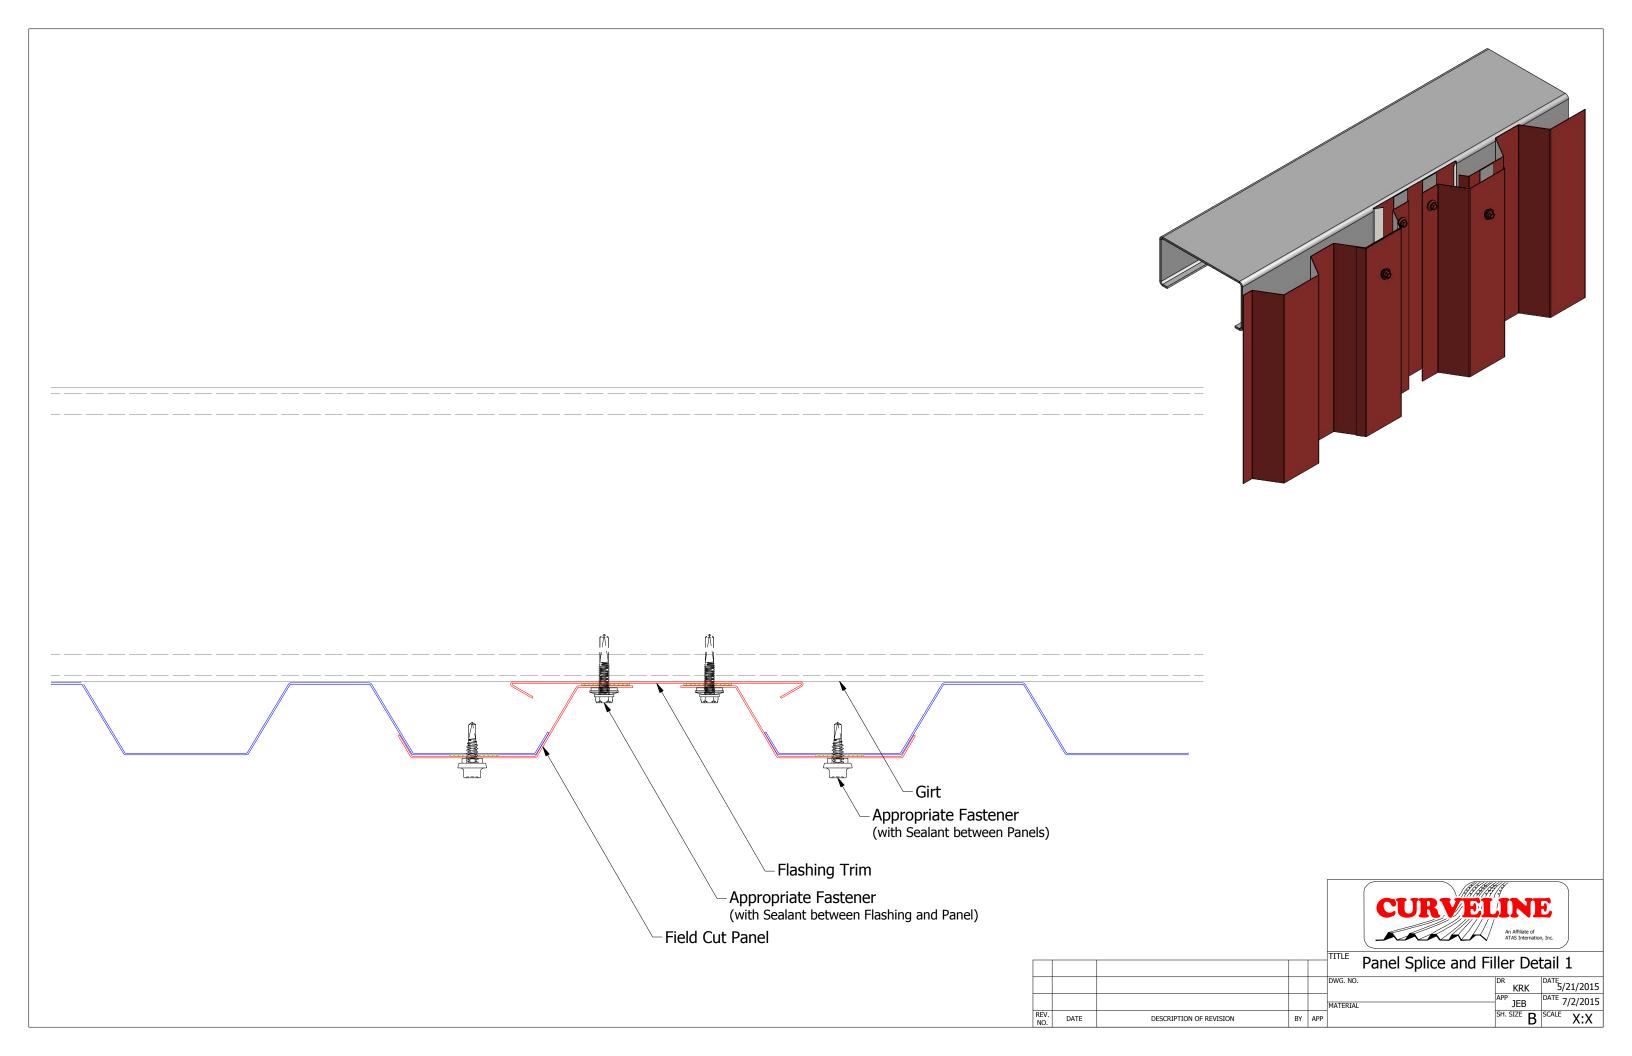

**Note:** Framing shown is conceptual only. Structural adequacy should be reviewed per project. **Note:** Size of crimp curved panel system shown is for reference only. For more information contact **info@curveline.com** 