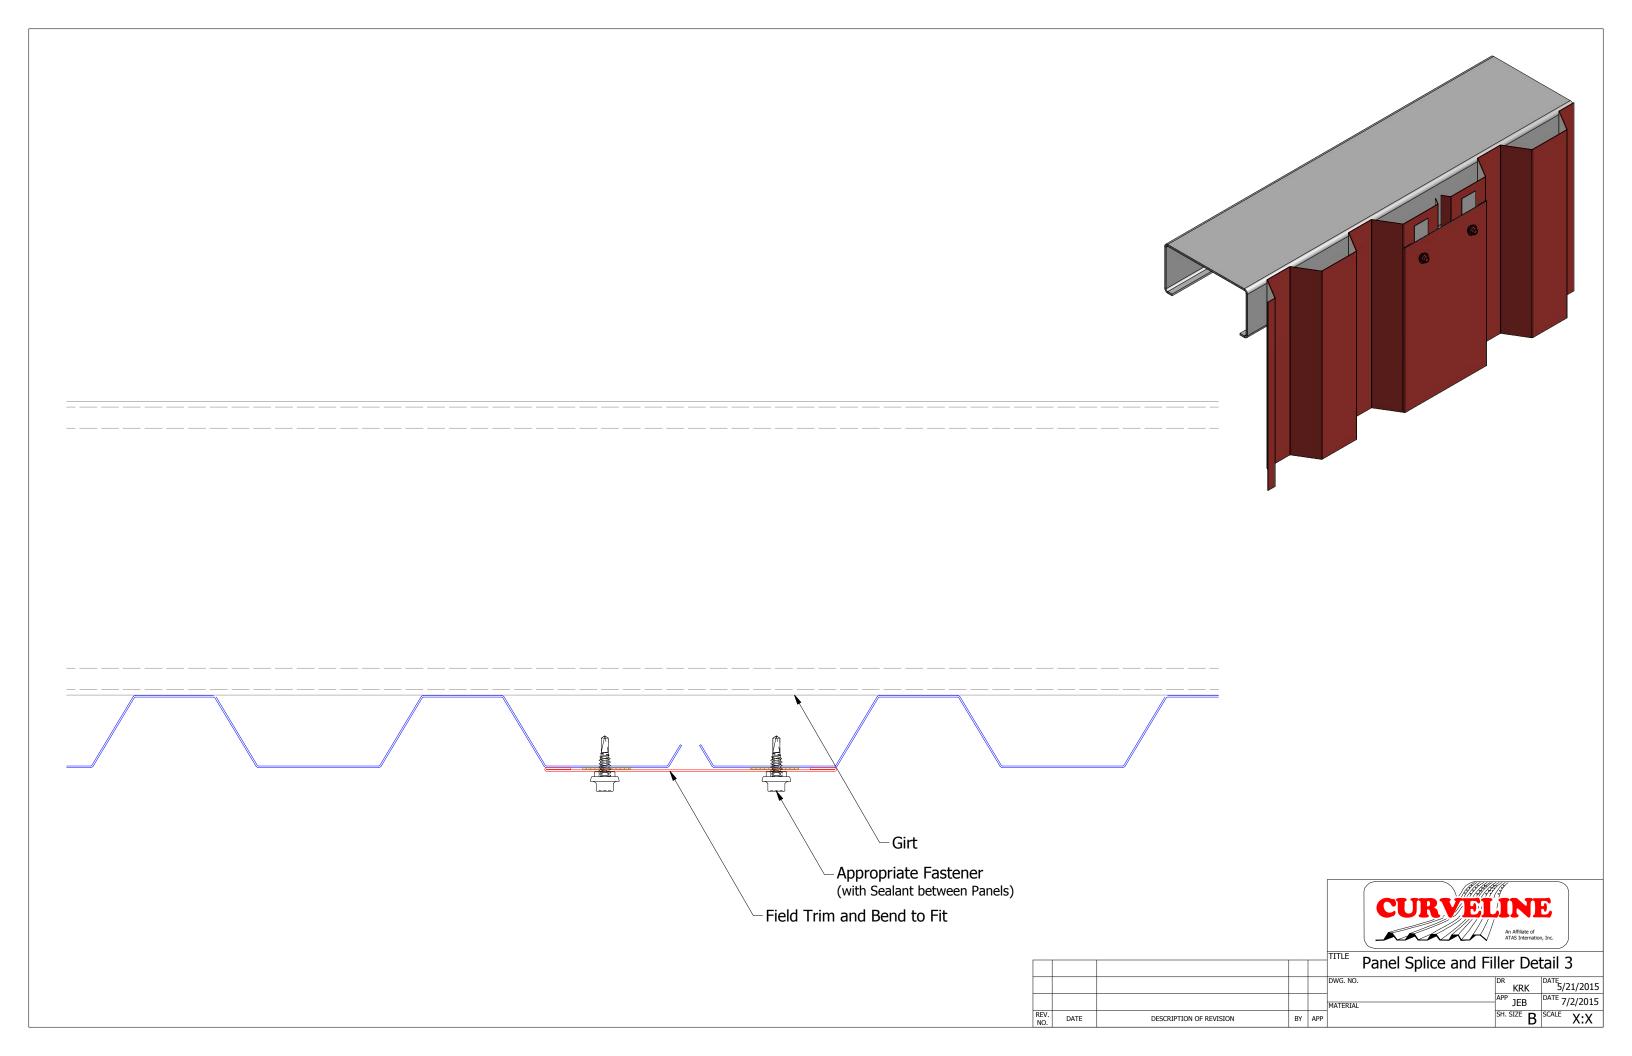

**Note:** Framing shown is conceptual only. Structural adequacy should be reviewed per project. **Note:** Size of crimp curved panel system shown is for reference only. For more information contact **info@curveline.com** 