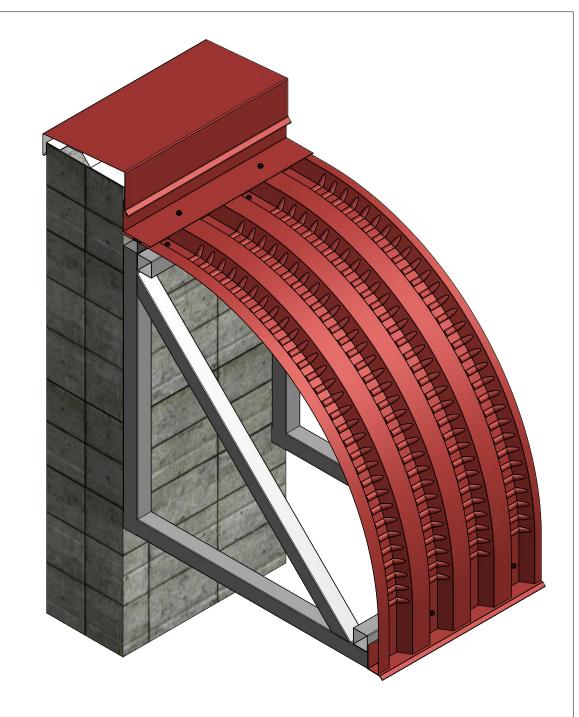

**Note:** Framing shown is conceptual only. Structural adequacy should be reviewed per project. **Note:** Size of crimp curved panel system shown is for reference only. For more information contact **info@curveline.com** 