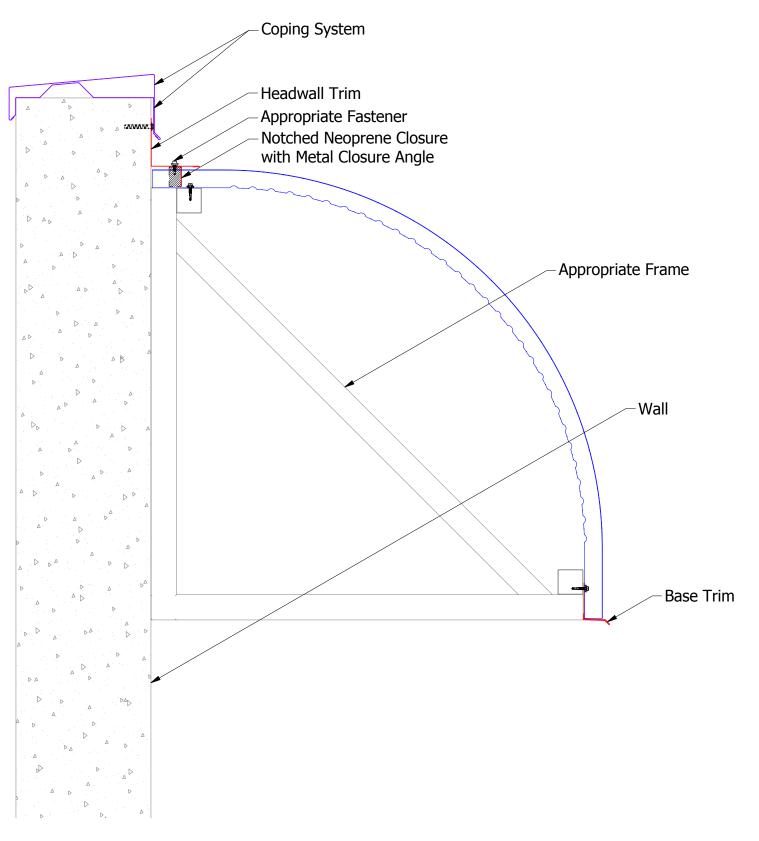

**Note:** Framing shown is conceptual only. Structural adequacy should be reviewed per project. **Note:** Size of crimp curved panel system shown is for reference only. For more information contact **info@curveline.com** 

|            |      |                         |    |     | TITLE                           |  |            |                   |  |
|------------|------|-------------------------|----|-----|---------------------------------|--|------------|-------------------|--|
|            |      |                         |    |     | Curveline Installation Detail 1 |  |            |                   |  |
|            |      |                         |    |     | DWG. NO.                        |  | DR<br>KRK  | DATE<br>5/19/2015 |  |
|            |      |                         |    |     | MATERIAL                        |  | APP JEB    | DATE 7/2/2015     |  |
| EV.<br>VO. | DATE | DESCRIPTION OF REVISION | BY | APP |                                 |  | SH. SIZE B | SCALE X:X         |  |