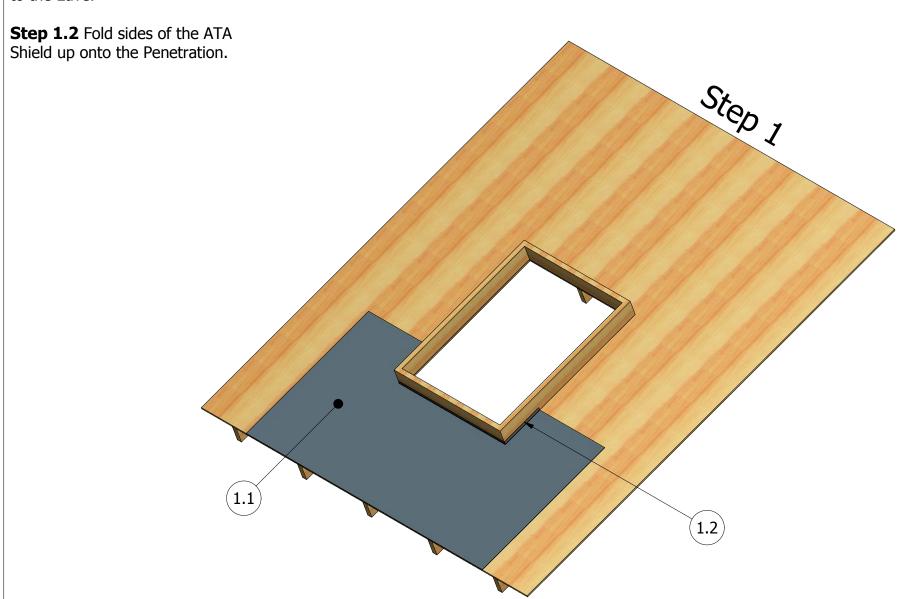

**Step 1.1** Install ATA Shield at Bottom of Penetration and extend to the Eave.

**Step 2.1** Install ATA Shield at sides of Penetration, overlaping on top of the bottom ATA Shield.

**Step 2.2** Fold sides of the ATA Shield up onto the Penetration.