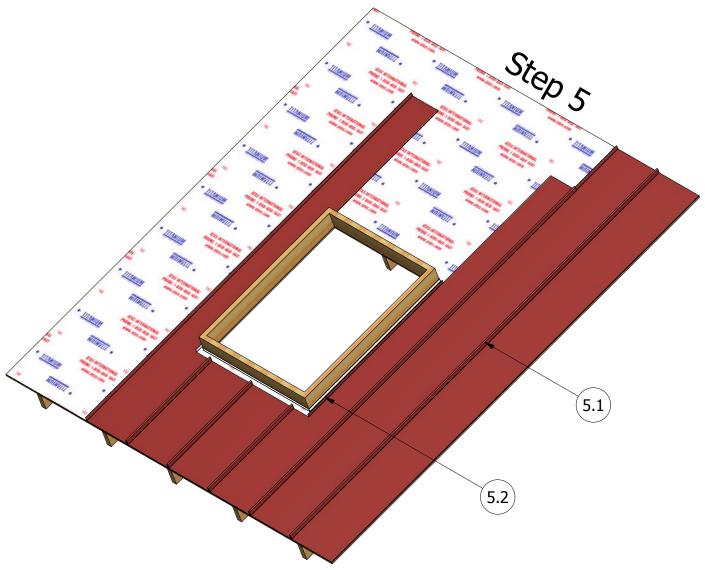

**Step 3.1** Install ATA Shield at the top of Penetration, overlaping on top of the side ATA Shield.

**Step 5.2** Field Trim and Bend Roof Panel around Penetration to provide a Water Leg.

**Step 6.1** Field Fabricate Flashing Pan as shown.