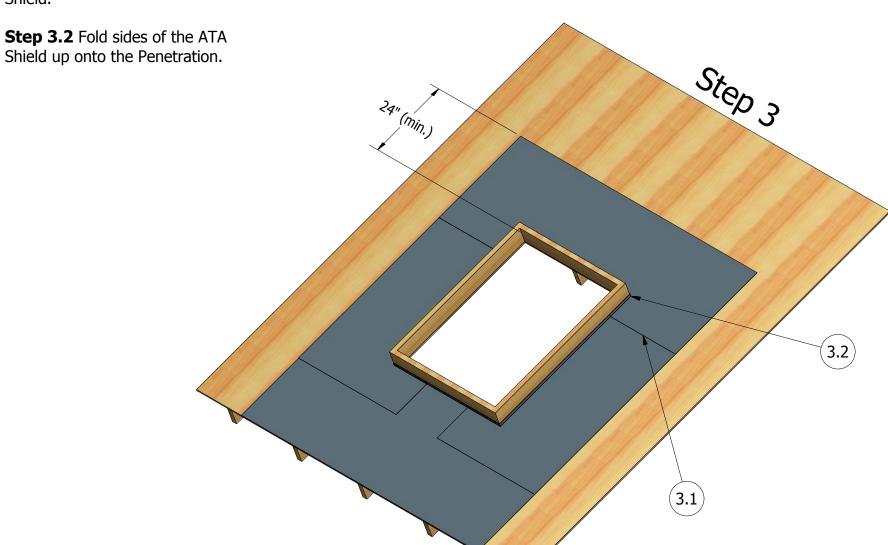

**Step 3.1** Install ATA Shield at the top of Penetration, overlaping on top of the side ATA Shield.

**Step 5.2** Field Trim and Bend Roof Panel around Penetration to provide a Water Leg.

**Step 6.1** Field Fabricate Flashing Pan as shown.