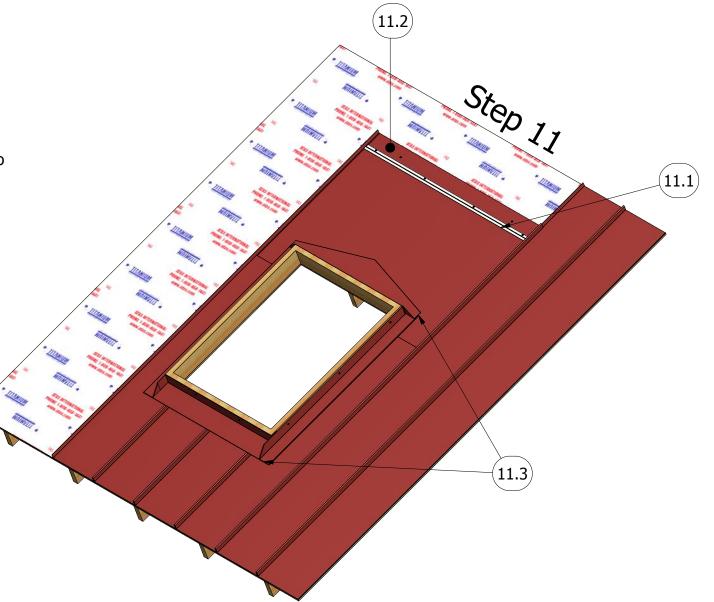

**Step 11.1** Install Joggle Cleat set in Butyl Sealant Tape and secured with Appropriate Fasteners.

**Step 11.2** Joggle Cleat must have 4" minimum lap with Flashing Pan.

**Step 11.3** Apply a continuous bead of Sealant to all intersection of Flashing Trims to completely seal the unit.