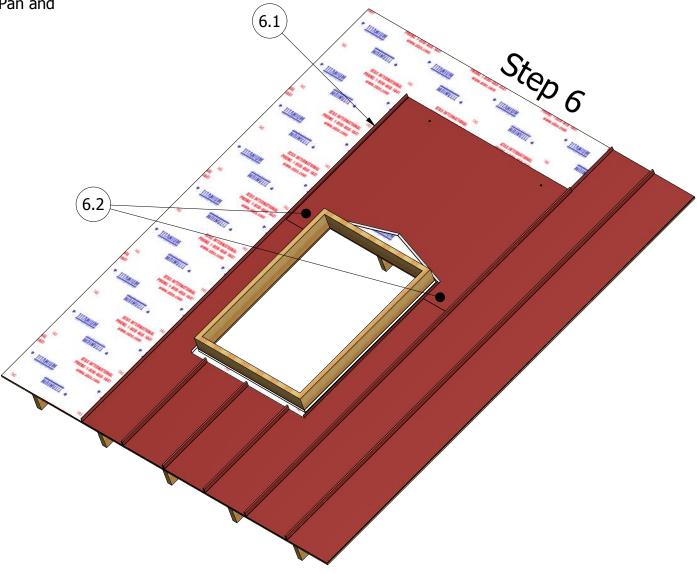

**Step 3.1** Install ATA Shield at the top of Penetration, overlaping on top of the side ATA Shield.

**Step 5.2** Field Trim and Bend Roof Panel around Penetration to provide a Water Leg.

**Step 6.1** Field Fabricate Flashing Pan as shown.

**Step 6.2** When installing Flashing Pan, apply two beads of Sealant between Pan and Roof Panels.

**Step 8.1** Field Fabricate Lower Sidewall Trim.

**Step 9.1** Field Fabricate Side Sidewall Trim.

**Step 9.2** Install Side Sidewall Trim on Z Closures and secure with Appropriate Fasteners to Penetration.