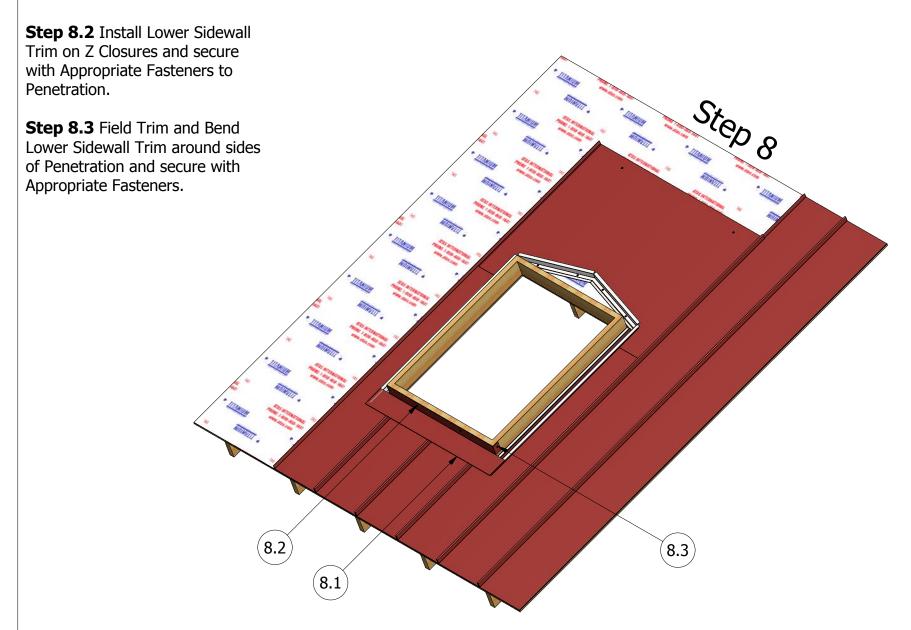

**Step 6.2** When installing Flashing Pan, apply two beads of Sealant between Pan and Roof Panels.

**Step 8.1** Field Fabricate Lower Sidewall Trim.

**Step 9.1** Field Fabricate Side Sidewall Trim.

**Step 9.2** Install Side Sidewall Trim on Z Closures and secure with Appropriate Fasteners to Penetration.