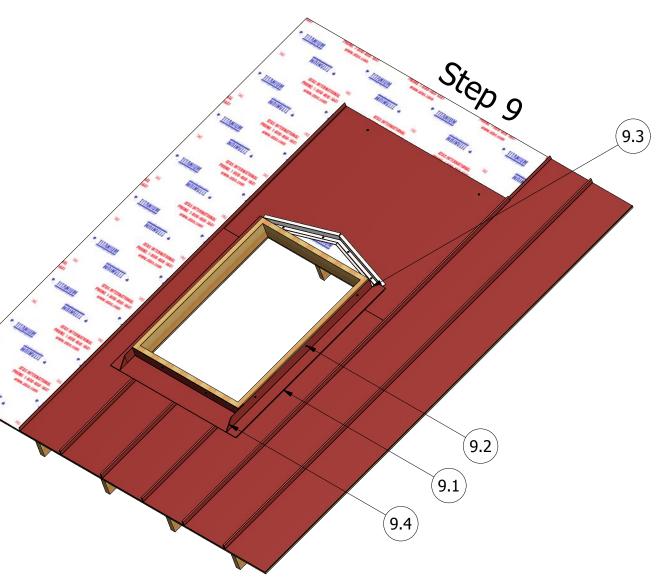

**Step 6.2** When installing Flashing Pan, apply two beads of Sealant between Pan and Roof Panels.

**Step 8.1** Field Fabricate Lower Sidewall Trim.

**Step 9.1** Field Fabricate Side Sidewall Trim.

**Step 9.2** Install Side Sidewall Trim on Z Closures and secure with Appropriate Fasteners to Penetration.

**Step 9.3** Field Trim and Bend Side Sidewall Trim around Top of Penetration and secure with Appropriate Fasteners.

**Step 9.4** Field Bend Side Sidewall Trim at bottom of Penetration to have color on both sides of trim.