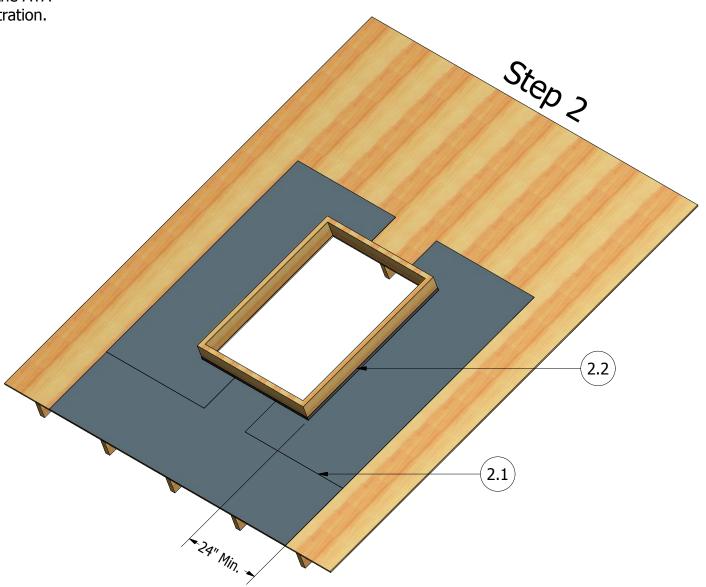

**Step 1.1** Install ATA Shield at Bottom of Penetration and extend to the Eave.

**Step 2.1** Install ATA Shield at sides of Penetration, overlaping on top of the bottom ATA Shield.

**Step 2.2** Fold sides of the ATA Shield up onto the Penetration.