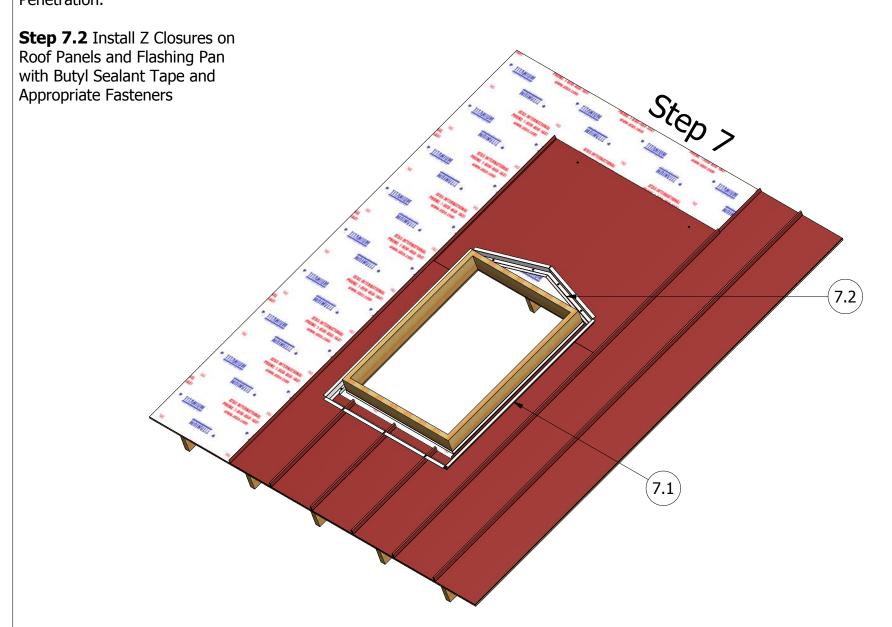

**Step 6.2** When installing Flashing Pan, apply two beads of Sealant between Pan and Roof Panels.

**Step 8.1** Field Fabricate Lower Sidewall Trim.

**Step 9.1** Field Fabricate Side Sidewall Trim.

**Step 9.2** Install Side Sidewall Trim on Z Closures and secure with Appropriate Fasteners to Penetration.