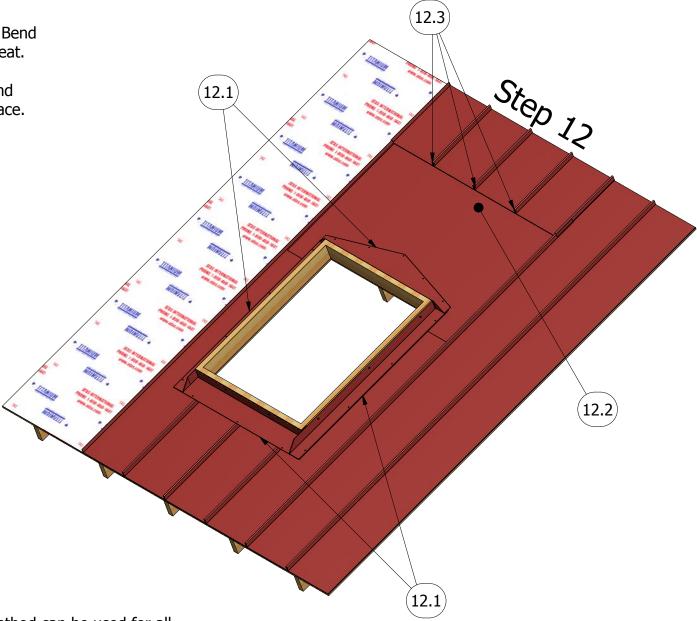

**Step 12.1** Install Painted Pop Rivets securing Lower Sidewall, Side Sidewall and Upper Flashing Trims to the Z Closures. 8" O.C. Max.

**Step 12.2** Field Trim and Bend Roof Panels onto Joggle Cleat.

**Step 12.3** Install Panel End Caps and Pop Rivet into Place.