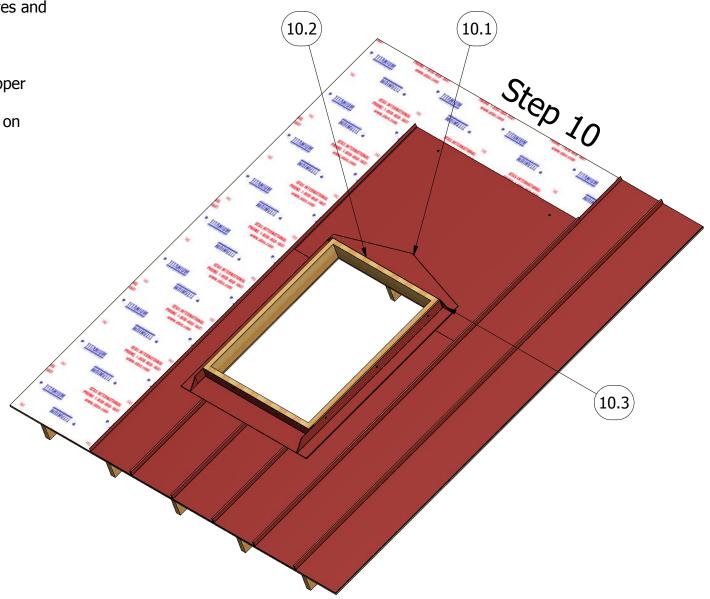

Page 10 of 13

**Step 10.2** Install Upper Flashing Trim on Z Closures and secure with Appropriate Fasteners to Penetration.

**Step 10.3** Field Bend Upper Flashing Trim at Sides of Penetration to have color on both sides of trim.