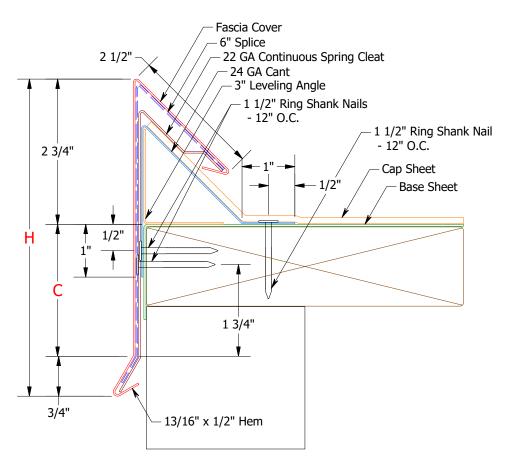

| -                                                        | C DIMENSION            | H DIMENSION        |  |  |  |  |
|----------------------------------------------------------|------------------------|--------------------|--|--|--|--|
| -<br>-<br>-                                              | 2-1/2"<br>4"<br>5-1/2" | 6"<br>7-1/2"<br>9" |  |  |  |  |
| -                                                        | 7"<br>8-1/2"           | 10-1/2"<br>12"     |  |  |  |  |
| ANSI/SPRI ES-1 Tested                                    |                        |                    |  |  |  |  |
| Projects Requirement's<br>Horizontal Design Pressure:psf |                        |                    |  |  |  |  |
| Job Name:                                                | Customer               | Customer:          |  |  |  |  |
| Job #:                                                   | Represen               | Representative:    |  |  |  |  |
| Location:                                                | Distributo             | Distributor:       |  |  |  |  |
| CUSTOMER APPROVAL                                        |                        |                    |  |  |  |  |
| Authorized Signature:                                    |                        |                    |  |  |  |  |
| Approved by:                                             |                        |                    |  |  |  |  |
| Date:                                                    |                        |                    |  |  |  |  |