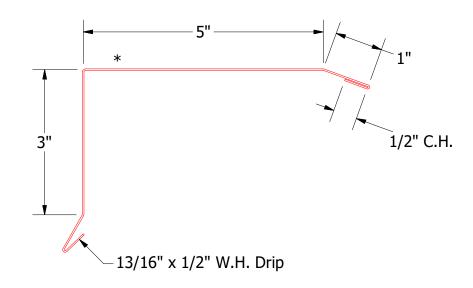

## BGA115-Eave Trim

R KRK | DATE 1/22/2016 |
PP DAS | DATE 12/14/2016 |
H. SIZE B | SCALE X:X

|             |          |                         |     |     | TITLE        |            |   |
|-------------|----------|-------------------------|-----|-----|--------------|------------|---|
|             |          |                         |     |     | Grand C Eave | Detail     |   |
|             |          |                         |     |     | DWG. NO.     | DR<br>KRK  | D |
| 01          | 3/6/2019 | Updated Eave Trim       | KRK |     | MATERIAL     | APP DAS    | D |
| REV.<br>NO. | DATE     | DESCRIPTION OF REVISION | BY  | APP |              | SH. SIZE B | S |