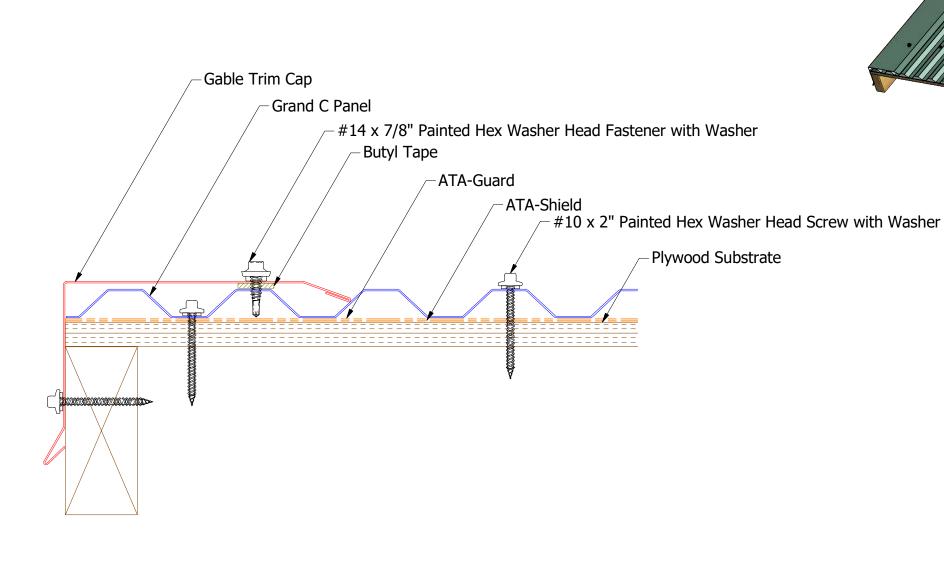

## BGA115-Eave Trim

R KRK | DATE 1/22/2016 |
PP DAS | DATE 12/14/2016 |
H. SIZE B | SCALE X:X

|             |          |                         |     |     | TITLE        |            |   |
|-------------|----------|-------------------------|-----|-----|--------------|------------|---|
|             |          |                         |     |     | Grand C Eave | Detail     |   |
|             |          |                         |     |     | DWG. NO.     | DR<br>KRK  | D |
| 01          | 3/6/2019 | Updated Eave Trim       | KRK |     | MATERIAL     | APP DAS    | D |
| REV.<br>NO. | DATE     | DESCRIPTION OF REVISION | BY  | APP |              | SH. SIZE B | S |