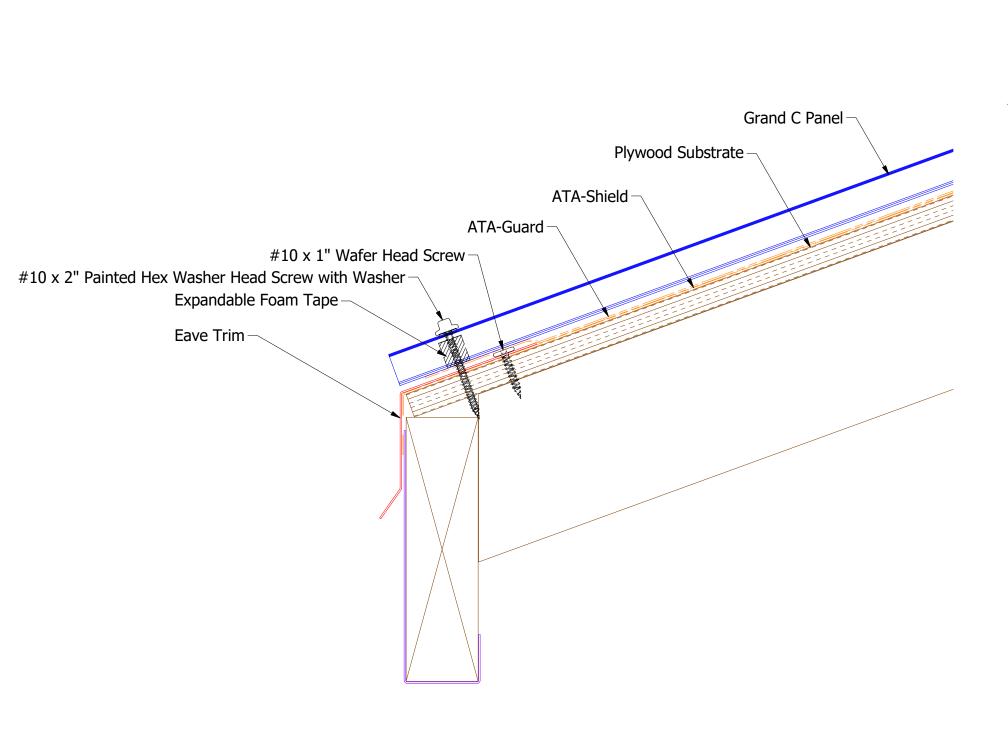

## BGA115-Eave Trim

R KRK | DATE 1/22/2016 |
PP DAS | DATE 12/14/2016 |
H. SIZE B | SCALE X:X

|             |          |                         |     |     | TITLE        |            |   |
|-------------|----------|-------------------------|-----|-----|--------------|------------|---|
|             |          |                         |     |     | Grand C Eave | Detail     |   |
|             |          |                         |     |     | DWG. NO.     | DR<br>KRK  | D |
| 01          | 3/6/2019 | Updated Eave Trim       | KRK |     | MATERIAL     | APP DAS    | D |
| REV.<br>NO. | DATE     | DESCRIPTION OF REVISION | BY  | APP |              | SH. SIZE B | S |