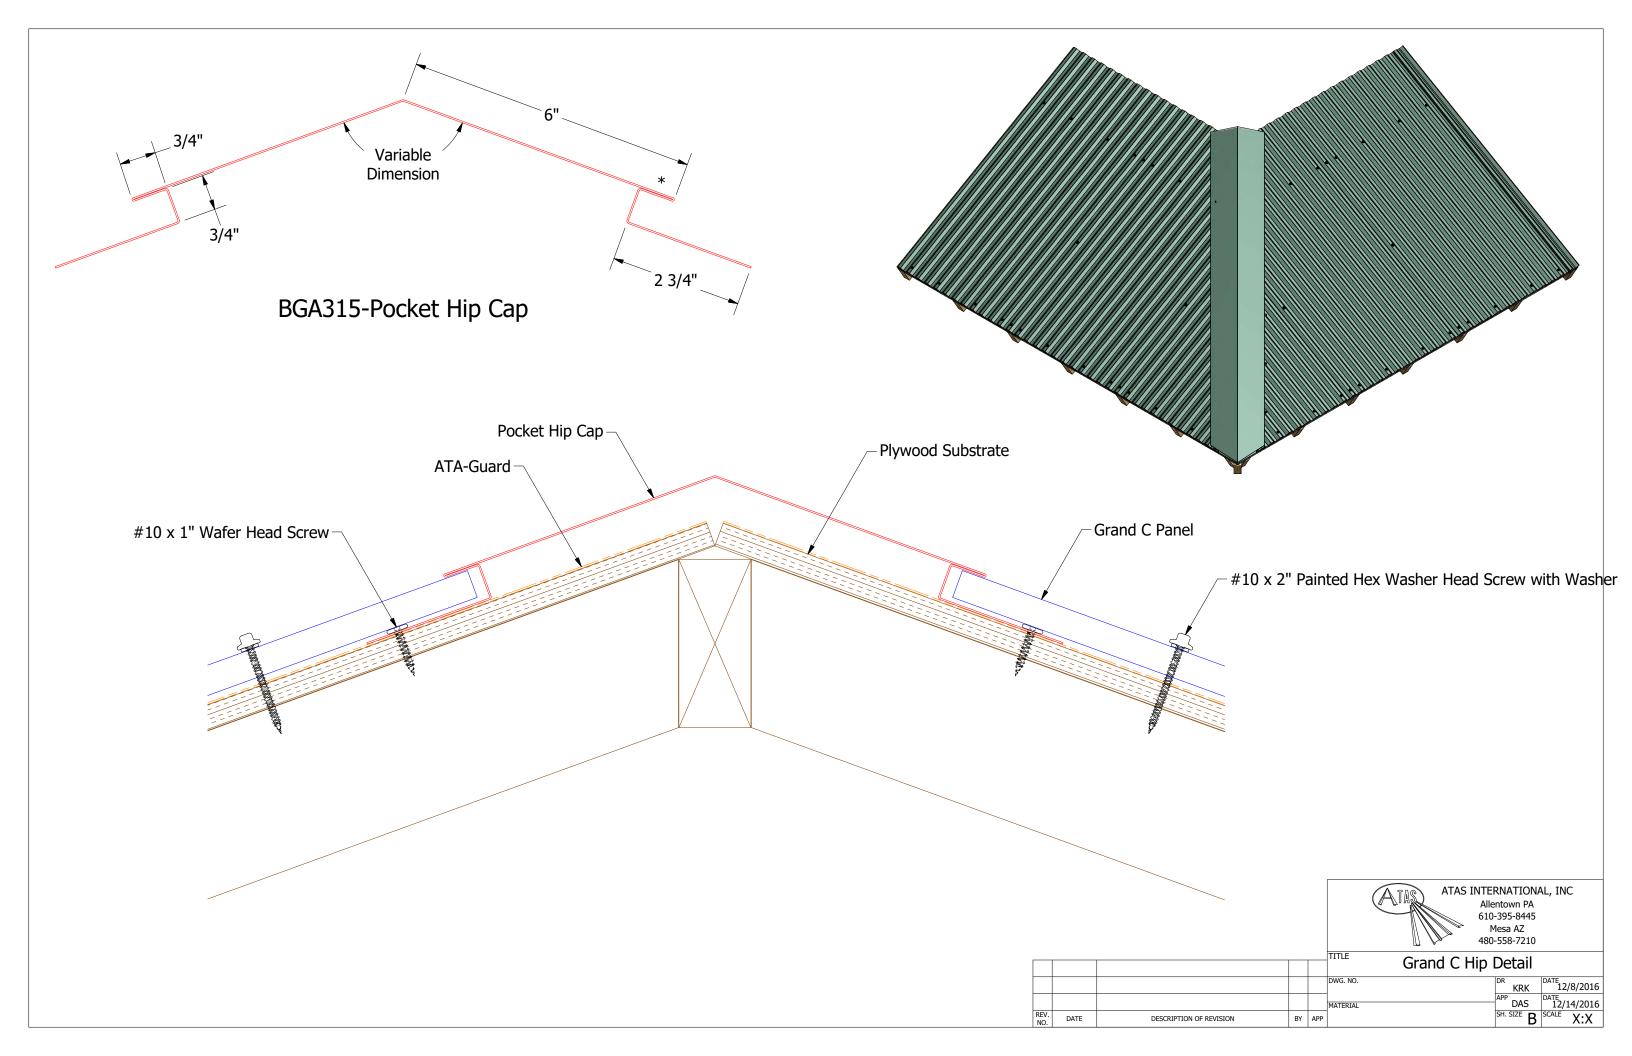

BY  | APP |              | SH. SIZE B | S |







## BGA277-Gable Cap - with Angle



|             |          |                                             |     |     | Grand C Gable Detail |            |                    |
|-------------|----------|---------------------------------------------|-----|-----|----------------------|------------|--------------------|
|             |          |                                             |     |     | DWG. NO.             | DR<br>KRK  | 1/22/2016          |
| 01          | 3/6/2019 | Updated Gable Trim to Gable Trim with Angle | KRK |     | MATERIAL             | APP DAS    | DATE<br>12/14/2016 |
| REV.<br>NO. | DATE     | DESCRIPTION OF REVISION                     | BY  | APP |                      | SH. SIZE B | SCALE X:X          |















## BGA342-Shed Ridge Cap



|      |      |                         |    |     |                           | Trand C Shod Didgo Dotail |            |                    |  |
|------|------|-------------------------|----|-----|---------------------------|---------------------------|------------|--------------------|--|
|      |      |                         |    |     | Grand C Shed Ridge Detail |                           |            |                    |  |
|      |      |                         |    |     | DWG. NO.                  |                           | DR<br>KRK  | DATE<br>12/12/2016 |  |
|      |      |                         |    |     | MATERIAL                  |                           | DAS        | DATE<br>12/14/2016 |  |
| REV. | DATE | DESCRIPTION OF