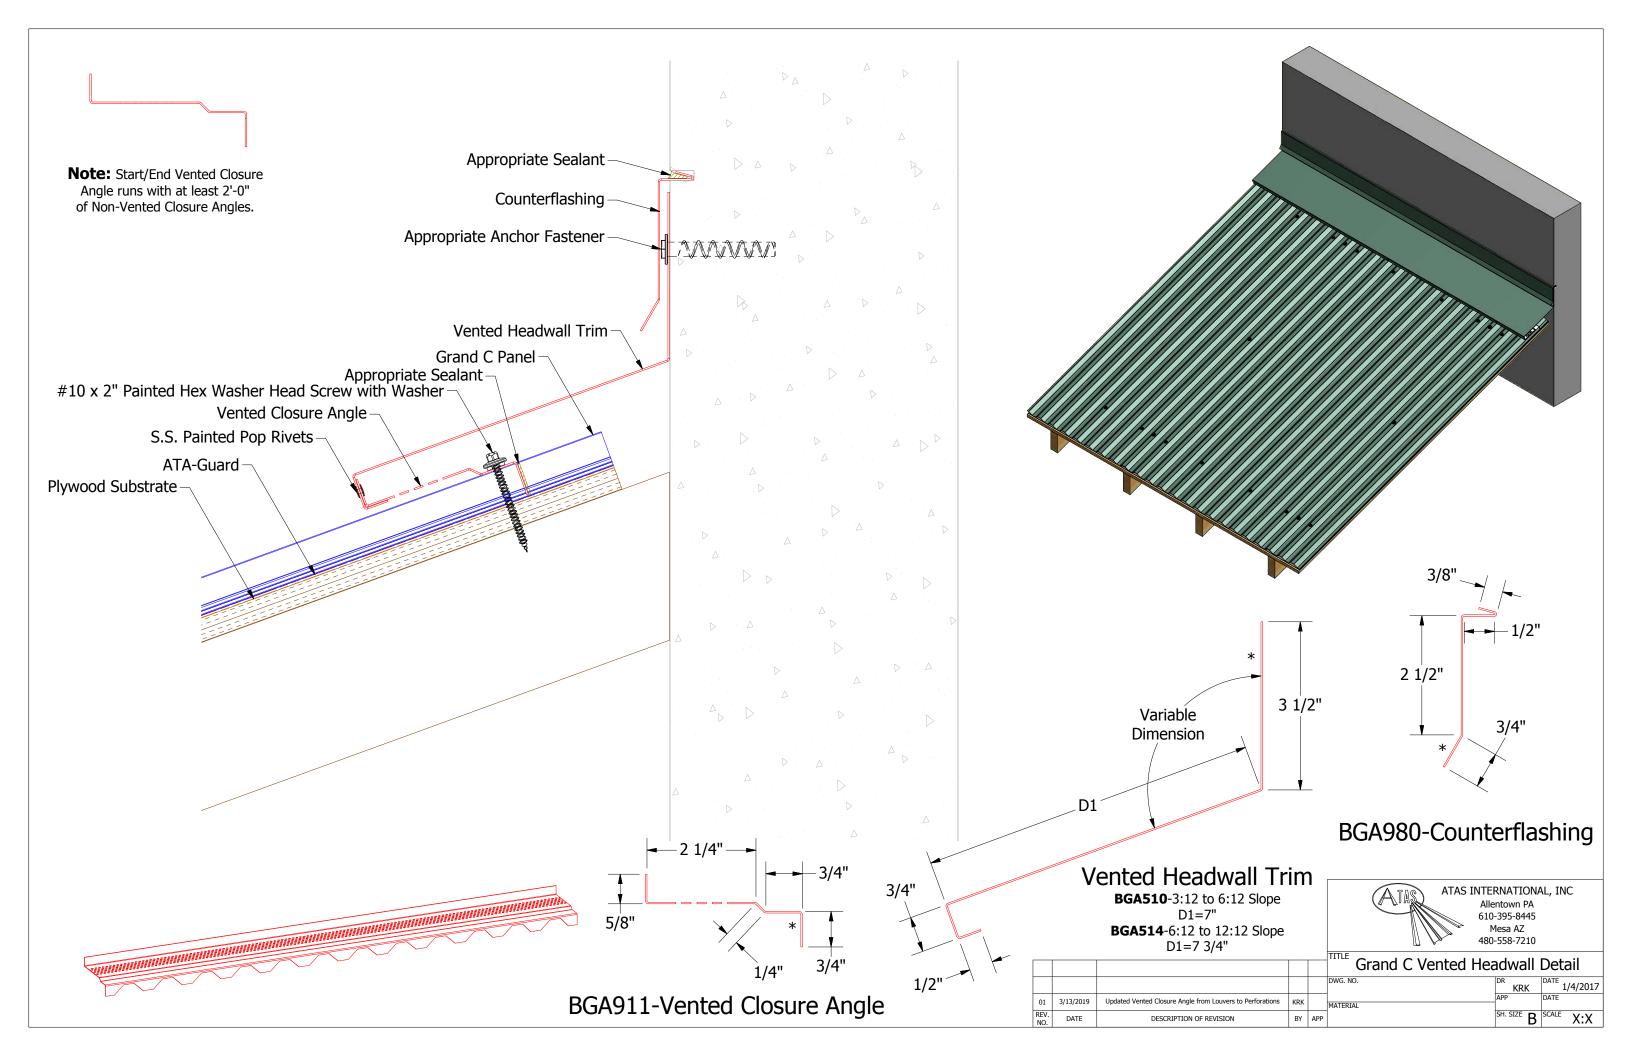

Trand C Shod Didgo Dotail |            |                    |  |
|------|------|-------------------------|----|-----|---------------------------|---------------------------|------------|--------------------|--|
|      |      |                         |    |     | Grand C Shed Ridge Detail |                           |            |                    |  |
|      |      |                         |    |     | DWG. NO.                  |                           | DR<br>KRK  | DATE<br>12/12/2016 |  |
|      |      |                         |    |     | MATERIAL                  |                           | DAS        | DATE<br>12/14/2016 |  |
| REV. | DATE | DESCRIPTION OF REVISION | BY | APP |                           |                           | SH. SIZE B | SCALE X:X          |  |