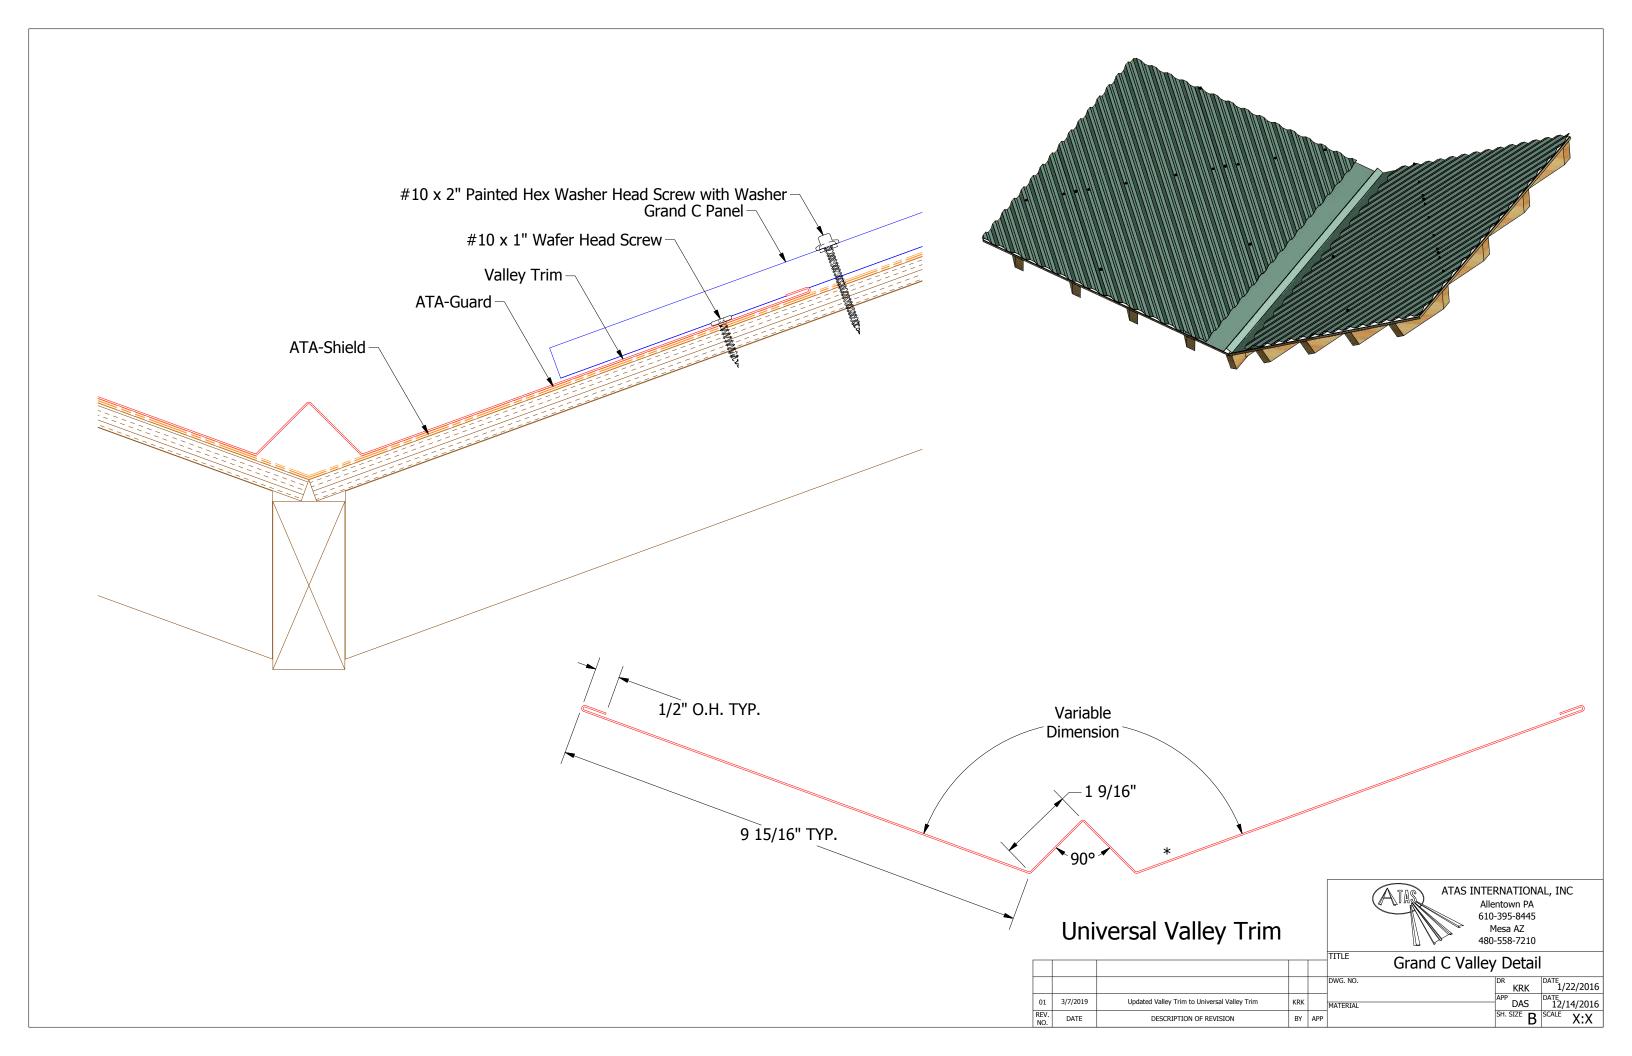

| APP |              | SH. SIZE B | S |







## BGA277-Gable Cap - with Angle



|             |          |                                             |     |     | Grand C Gable Detail |            |                    |
|-------------|----------|---------------------------------------------|-----|-----|----------------------|------------|--------------------|
|             |          |                                             |     |     | DWG. NO.             | DR<br>KRK  | 1/22/2016          |
| 01          | 3/6/2019 | Updated Gable Trim to Gable Trim with Angle | KRK |     | MATERIAL             | APP DAS    | DATE<br>12/14/2016 |
| REV.<br>NO. | DATE     | DESCRIPTION OF REVISION                     | BY  | APP |                      | SH. SIZE B | SCALE X:X          |















## BGA342-Shed Ridge Cap



|      |      |                         |    |     |                           | Trand C Shod Didgo Dotail |            |                    |  |
|------|------|-------------------------|----|-----|---------------------------|---------------------------|------------|--------------------|--|
|      |      |                         |    |     | Grand C Shed Ridge Detail |                           |            |                    |  |
|      |      |                         |    |     | DWG. NO.                  |                           | DR<br>KRK  | DATE<br>12/12/2016 |  |
|      |      |                         |    |     | MATERIAL                  |                           | DAS        | DATE<br>12/14/2016 |  |
| REV. | DATE | DESCRIPTION OF R