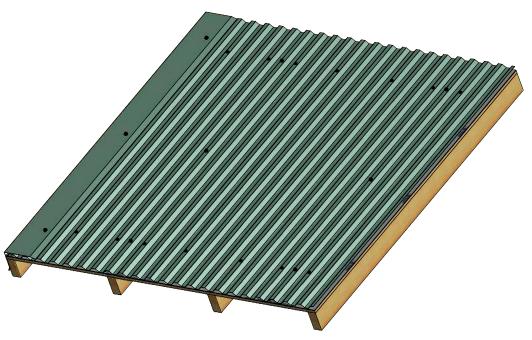

## BGA115-Eave Trim

R KRK | DATE 1/22/2016 |
PP DAS | DATE 12/14/2016 |
H. SIZE B | SCALE X:X

|             |          |                         |     |     | TITLE        |            |   |
|-------------|----------|-------------------------|-----|-----|--------------|------------|---|
|             |          |                         |     |     | Grand C Eave | Detail     |   |
|             |          |                         |     |     | DWG. NO.     | DR<br>KRK  | D |
| 01          | 3/6/2019 | Updated Eave Trim       | KRK |     | MATERIAL     | APP DAS    | D |
| REV.<br>NO. | DATE     | DESCRIPTION OF REVISION | BY  | APP |              | SH. SIZE B | S |