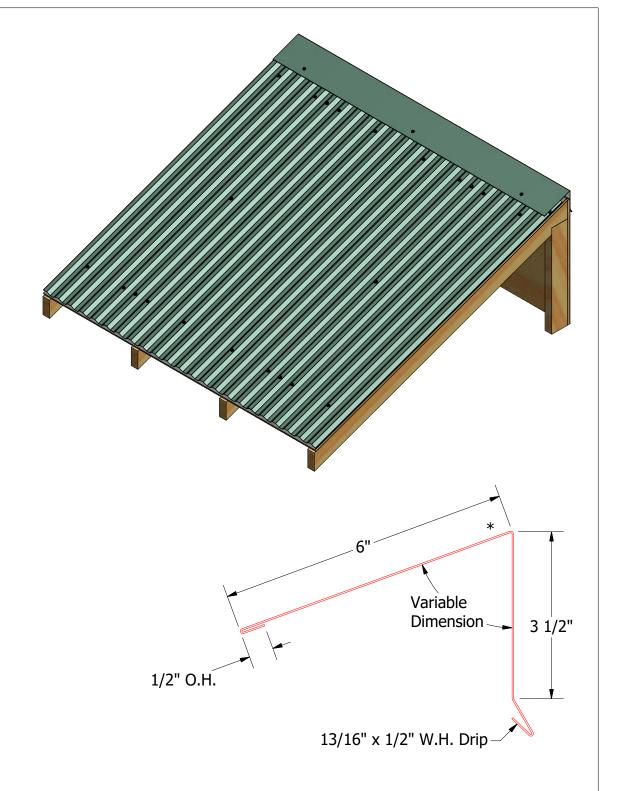

## BGA342-Shed Ridge Cap

|      |      |                         |    |     |                           | Trand C Shod Didgo Dotail |            |                    |  |
|------|------|-------------------------|----|-----|---------------------------|---------------------------|------------|--------------------|--|
|      |      |                         |    |     | Grand C Shed Ridge Detail |                           |            |                    |  |
|      |      |                         |    |     | DWG. NO.                  |                           | DR<br>KRK  | DATE<br>12/12/2016 |  |
|      |      |                         |    |     | MATERIAL                  |                           | DAS        | DATE<br>12/14/2016 |  |
| REV. | DATE | DESCRIPTION OF REVISION | BY | APP |                           |                           | SH. SIZE B | SCALE X:X          |  |