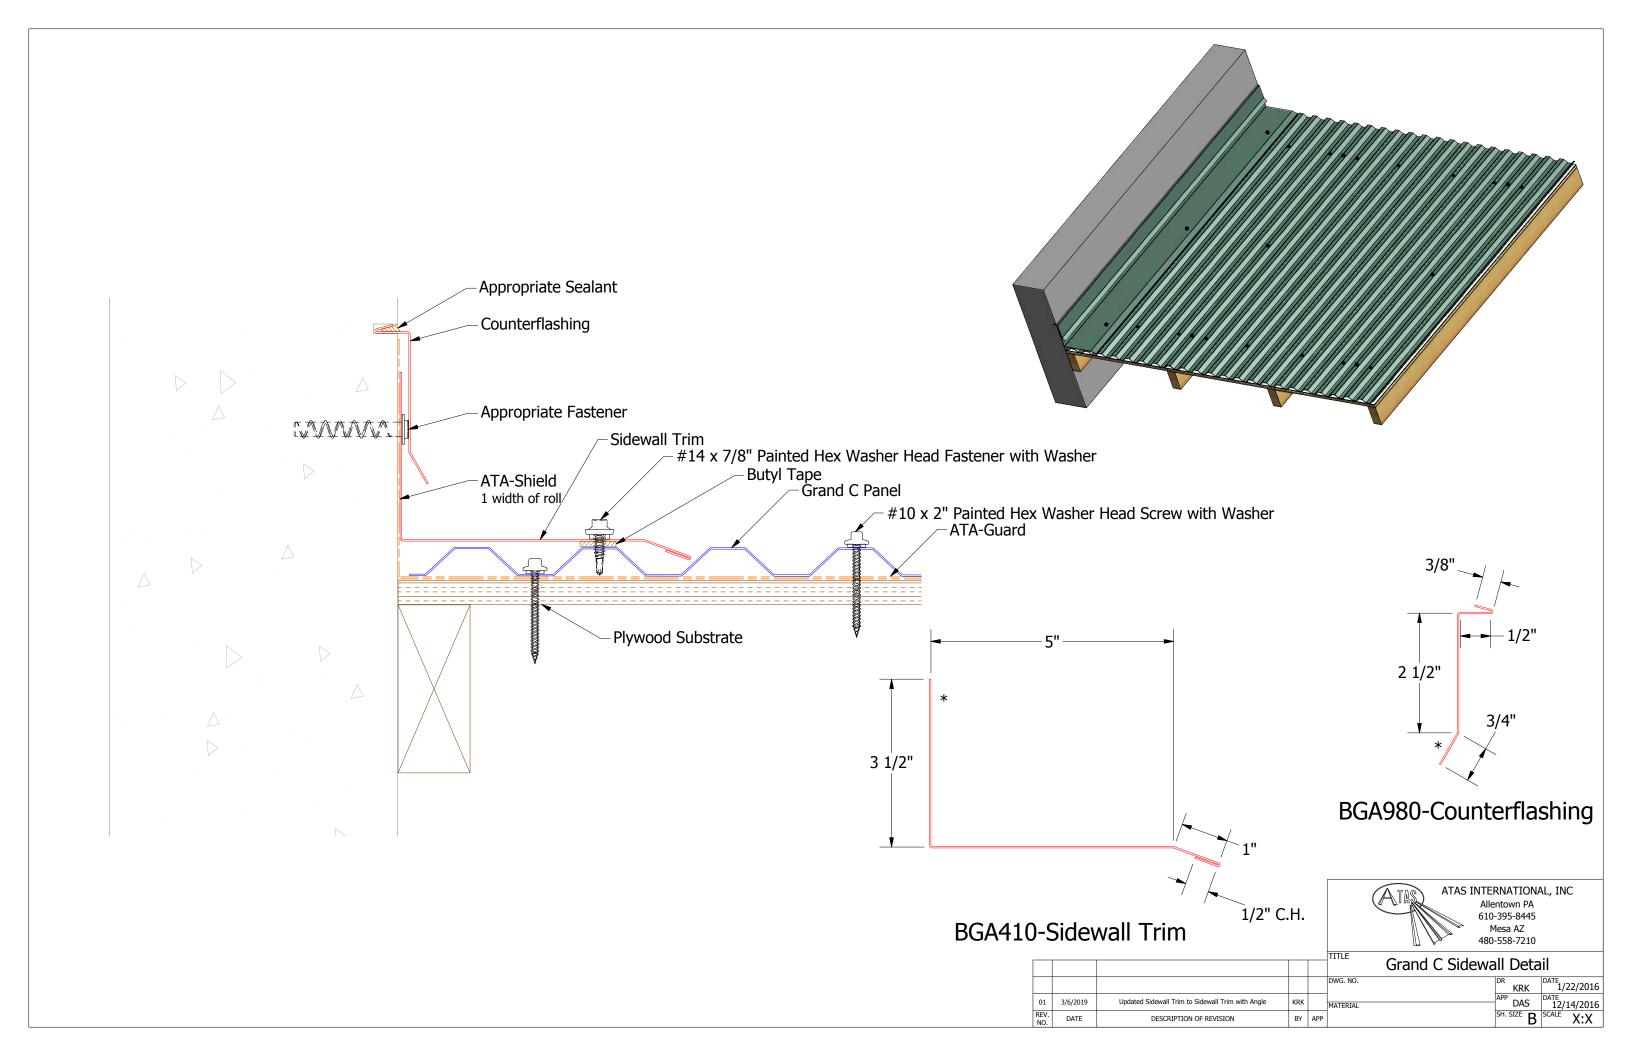

| BY  | APP |              | SH. SIZE B | S |







## BGA277-Gable Cap - with Angle



|             |          |                                             |     |     | Grand C Gable Detail |            |                    |
|-------------|----------|---------------------------------------------|-----|-----|----------------------|------------|--------------------|
|             |          |                                             |     |     | DWG. NO.             | DR<br>KRK  | 1/22/2016          |
| 01          | 3/6/2019 | Updated Gable Trim to Gable Trim with Angle | KRK |     | MATERIAL             | APP DAS    | DATE<br>12/14/2016 |
| REV.<br>NO. | DATE     | DESCRIPTION OF REVISION                     | BY  | APP |                      | SH. SIZE B | SCALE X:X          |















## BGA342-Shed Ridge Cap



|      |      |                         |    |     |                           | Trand C Shod Didgo Dotail |            |                    |  |
|------|------|-------------------------|----|-----|---------------------------|---------------------------|------------|--------------------|--|
|      |      |                         |    |     | Grand C Shed Ridge Detail |                           |            |                    |  |
|      |      |                         |    |     | DWG. NO.                  |                           | DR<br>KRK  | DATE<br>12/12/2016 |  |
|      |      |                         |    |     | MATERIAL                  |                           | DAS        | DATE<br>12/14/2016 |  |
| REV. | DATE | DESCRIPTION