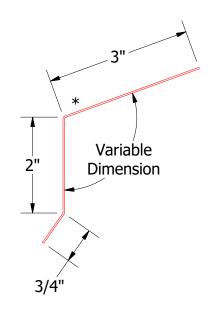

## BGA277-Gable Cap - with Angle

|             |          |                                             |     |     | Grand C Gable Detail |            |                    |
|-------------|----------|---------------------------------------------|-----|-----|----------------------|------------|--------------------|
|             |          |                                             |     |     | DWG. NO.             | DR<br>KRK  | 1/22/2016          |
| 01          | 3/6/2019 | Updated Gable Trim to Gable Trim with Angle | KRK |     | MATERIAL             | APP DAS    | DATE<br>12/14/2016 |
| REV.<br>NO. | DATE     | DESCRIPTION OF REVISION                     | BY  | APP |                      | SH. SIZE B | SCALE X:X          |