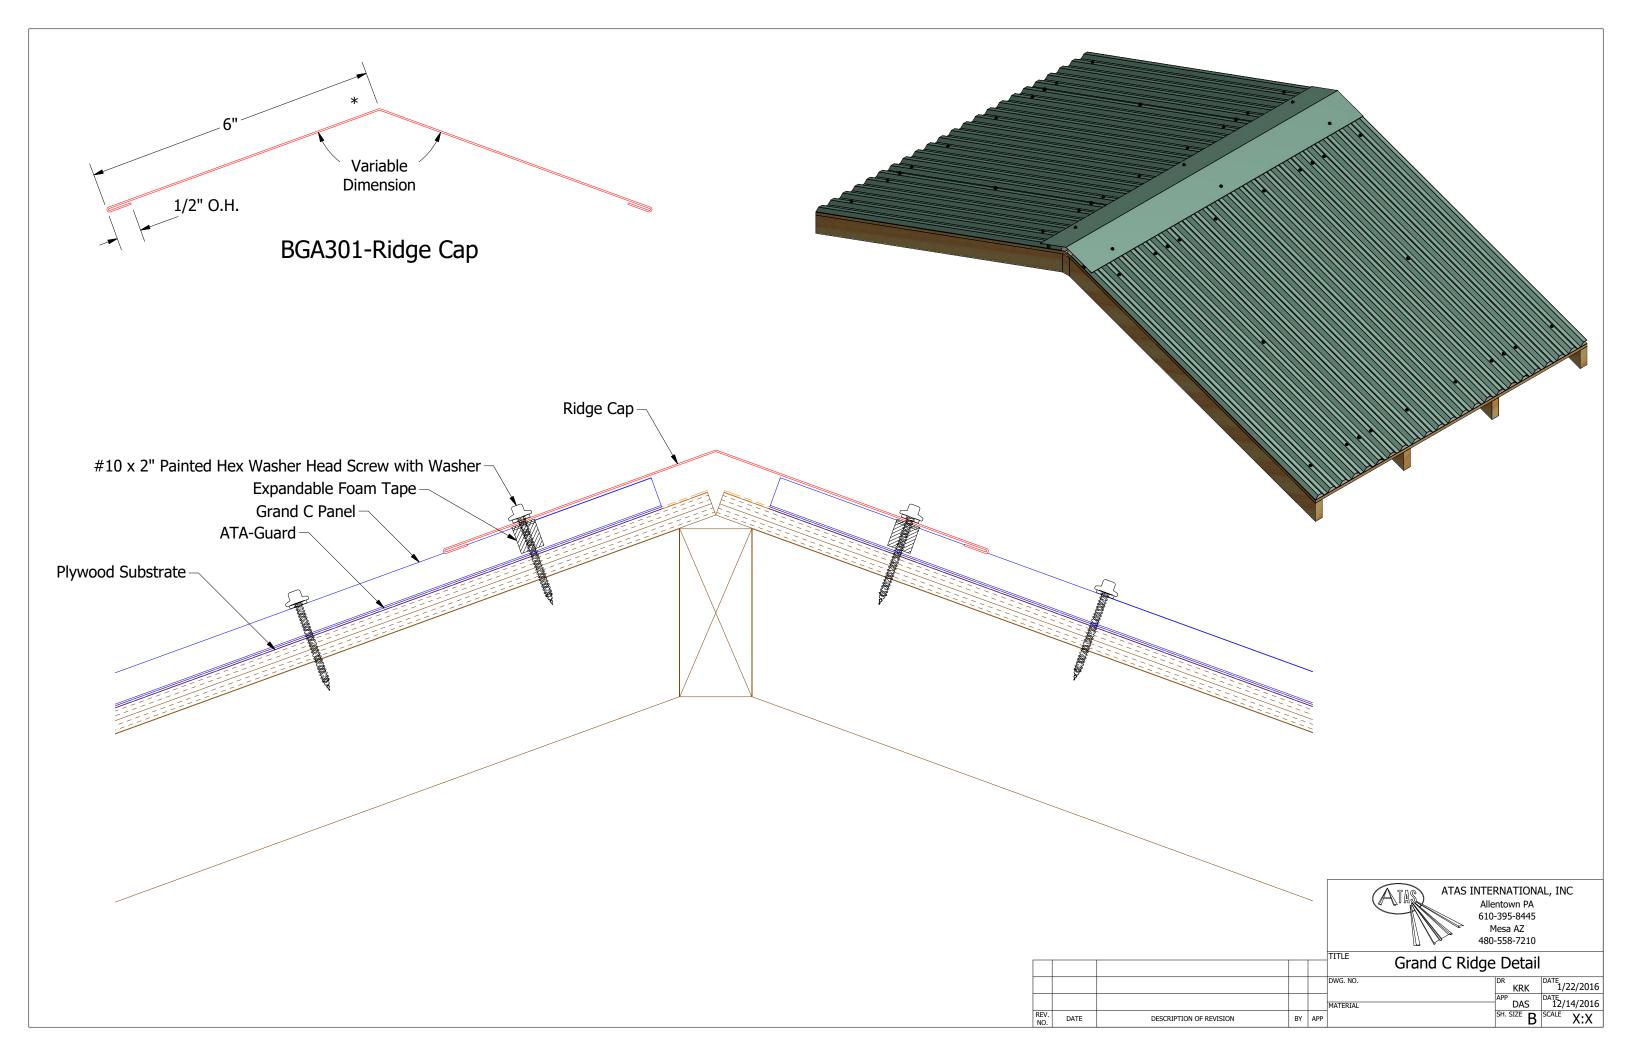

| APP |              | SH. SIZE B | S |







## BGA277-Gable Cap - with Angle



|             |          |                                             |     |     | Grand C Gable Detail |            |                    |
|-------------|----------|---------------------------------------------|-----|-----|----------------------|------------|--------------------|
|             |          |                                             |     |     | DWG. NO.             | DR<br>KRK  | 1/22/2016          |
| 01          | 3/6/2019 | Updated Gable Trim to Gable Trim with Angle | KRK |     | MATERIAL             | APP DAS    | DATE<br>12/14/2016 |
| REV.<br>NO. | DATE     | DESCRIPTION OF REVISION                     | BY  | APP |                      | SH. SIZE B | SCALE X:X          |















## BGA342-Shed Ridge Cap



|      |      |                         |    |     |                           | Trand C Shod Didgo Dotail |            |                    |  |
|------|------|-------------------------|----|-----|---------------------------|---------------------------|------------|--------------------|--|
|      |      |                         |    |     | Grand C Shed Ridge Detail |                           |            |                    |  |
|      |      |                         |    |     | DWG. NO.                  |                           | DR<br>KRK  | DATE<br>12/12/2016 |  |
|      |      |                         |    |     | MATERIAL                  |                           | DAS        | DATE<br>12/14/2016 |  |
| REV. | DATE | DESCRIPTION OF REV