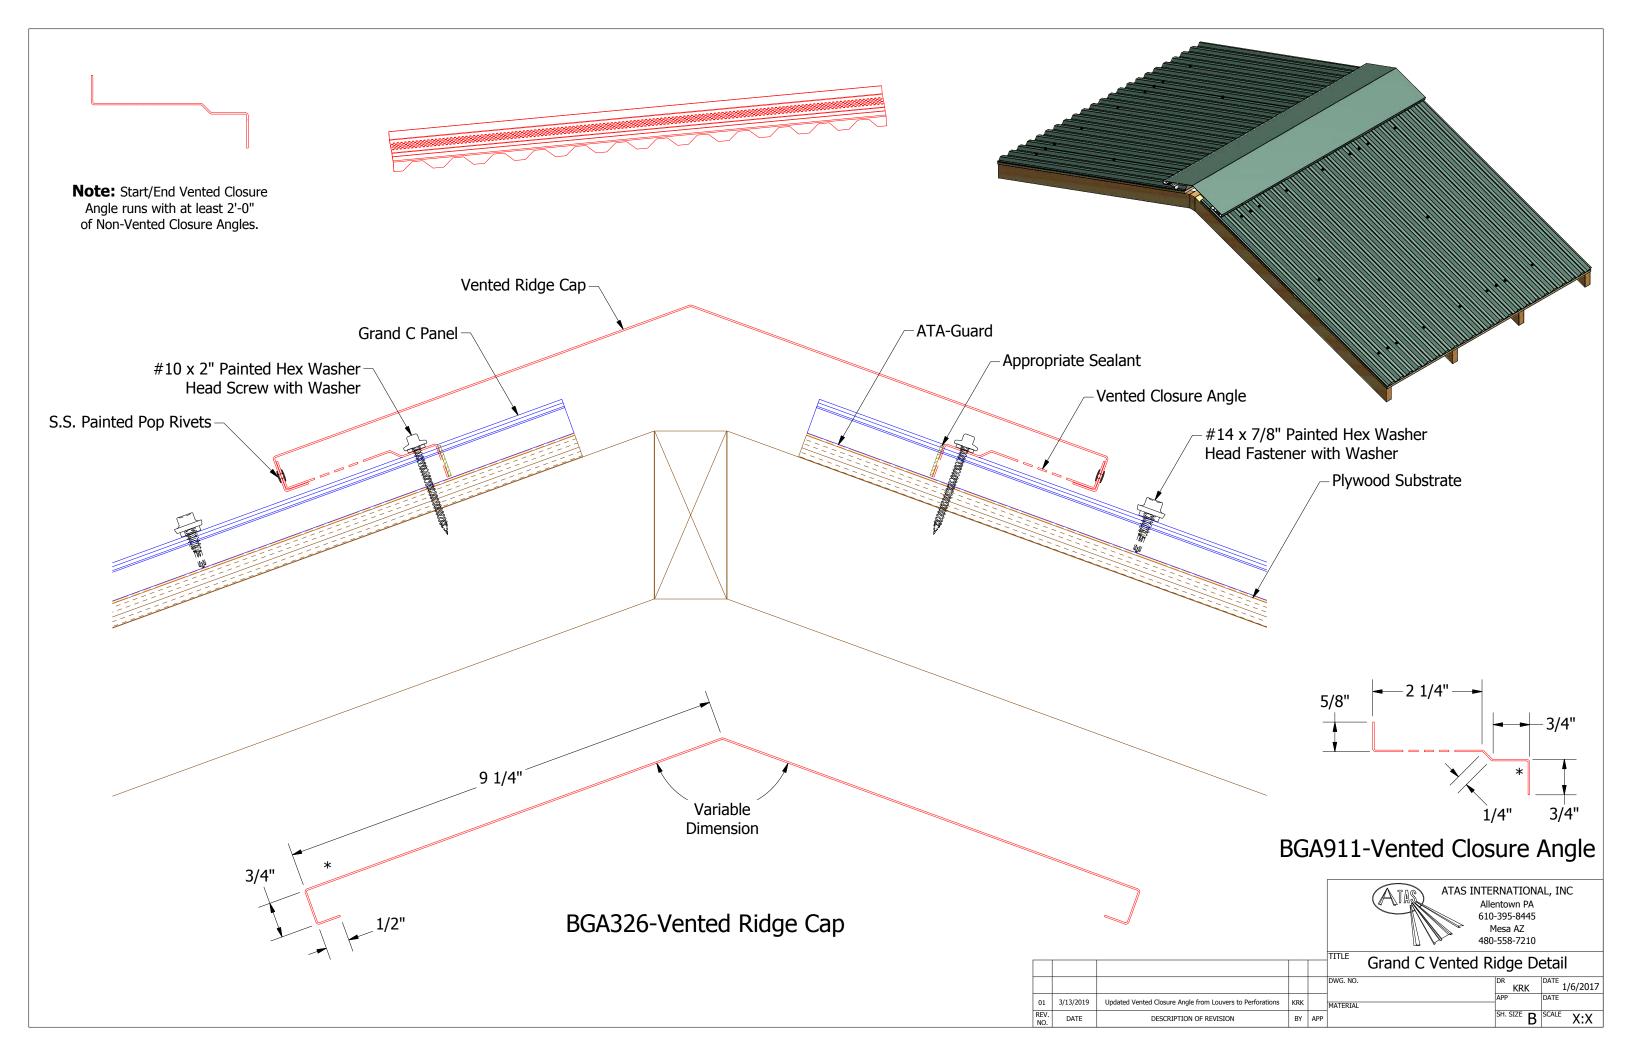

APP |              | SH. SIZE B | S |







## BGA277-Gable Cap - with Angle



|             |          |                                             |     |     | Grand C Gable Detail |            |                    |
|-------------|----------|---------------------------------------------|-----|-----|----------------------|------------|--------------------|
|             |          |                                             |     |     | DWG. NO.             | DR<br>KRK  | 1/22/2016          |
| 01          | 3/6/2019 | Updated Gable Trim to Gable Trim with Angle | KRK |     | MATERIAL             | APP DAS    | DATE<br>12/14/2016 |
| REV.<br>NO. | DATE     | DESCRIPTION OF REVISION                     | BY  | APP |                      | SH. SIZE B | SCALE X:X          |















## BGA342-Shed Ridge Cap



|      |      |                         |    |     |                           | Trand C Shod Didgo Dotail |            |                    |  |
|------|------|-------------------------|----|-----|---------------------------|---------------------------|------------|--------------------|--|
|      |      |                         |    |     | Grand C Shed Ridge Detail |                           |            |                    |  |
|      |      |                         |    |     | DWG. NO.                  |                           | DR<br>KRK  | DATE<br>12/12/2016 |  |
|      |      |                         |    |     | MATERIAL                  |                           | DAS        | DATE<br>12/14/2016 |  |
| REV. | DATE | DESCRIPTION OF REVIS