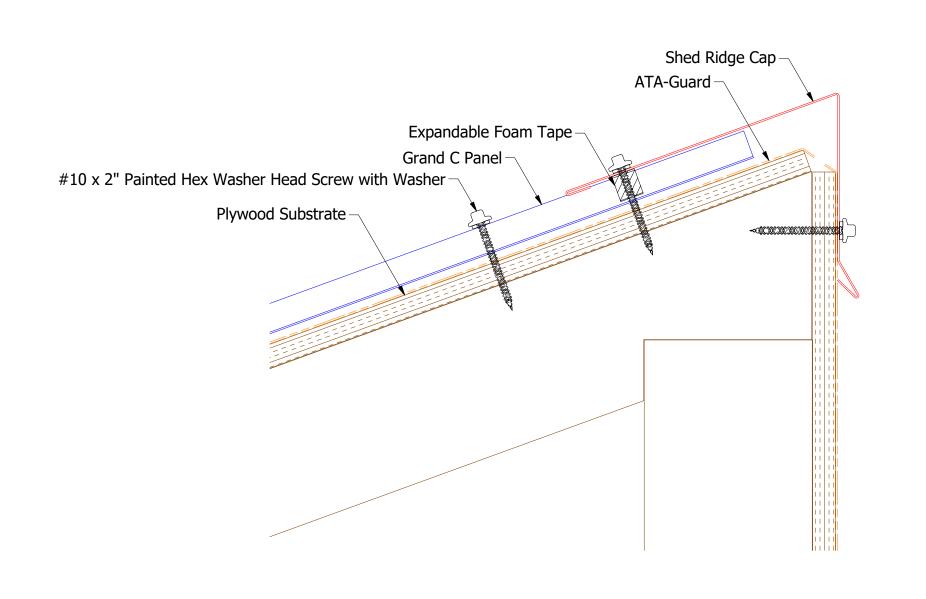

## BGA342-Shed Ridge Cap

|      |      |                         |    |     |                           | Trand C Shod Didgo Dotail |            |                    |  |
|------|------|-------------------------|----|-----|---------------------------|---------------------------|------------|--------------------|--|
|      |      |                         |    |     | Grand C Shed Ridge Detail |                           |            |                    |  |
|      |      |                         |    |     | DWG. NO.                  |                           | DR<br>KRK  | DATE<br>12/12/2016 |  |
|      |      |                         |    |     | MATERIAL                  |                           | DAS        | DATE<br>12/14/2016 |  |
| REV. | DATE | DESCRIPTION OF REVISION | BY | APP |                           |                           | SH. SIZE B | SCALE X:X          |  |