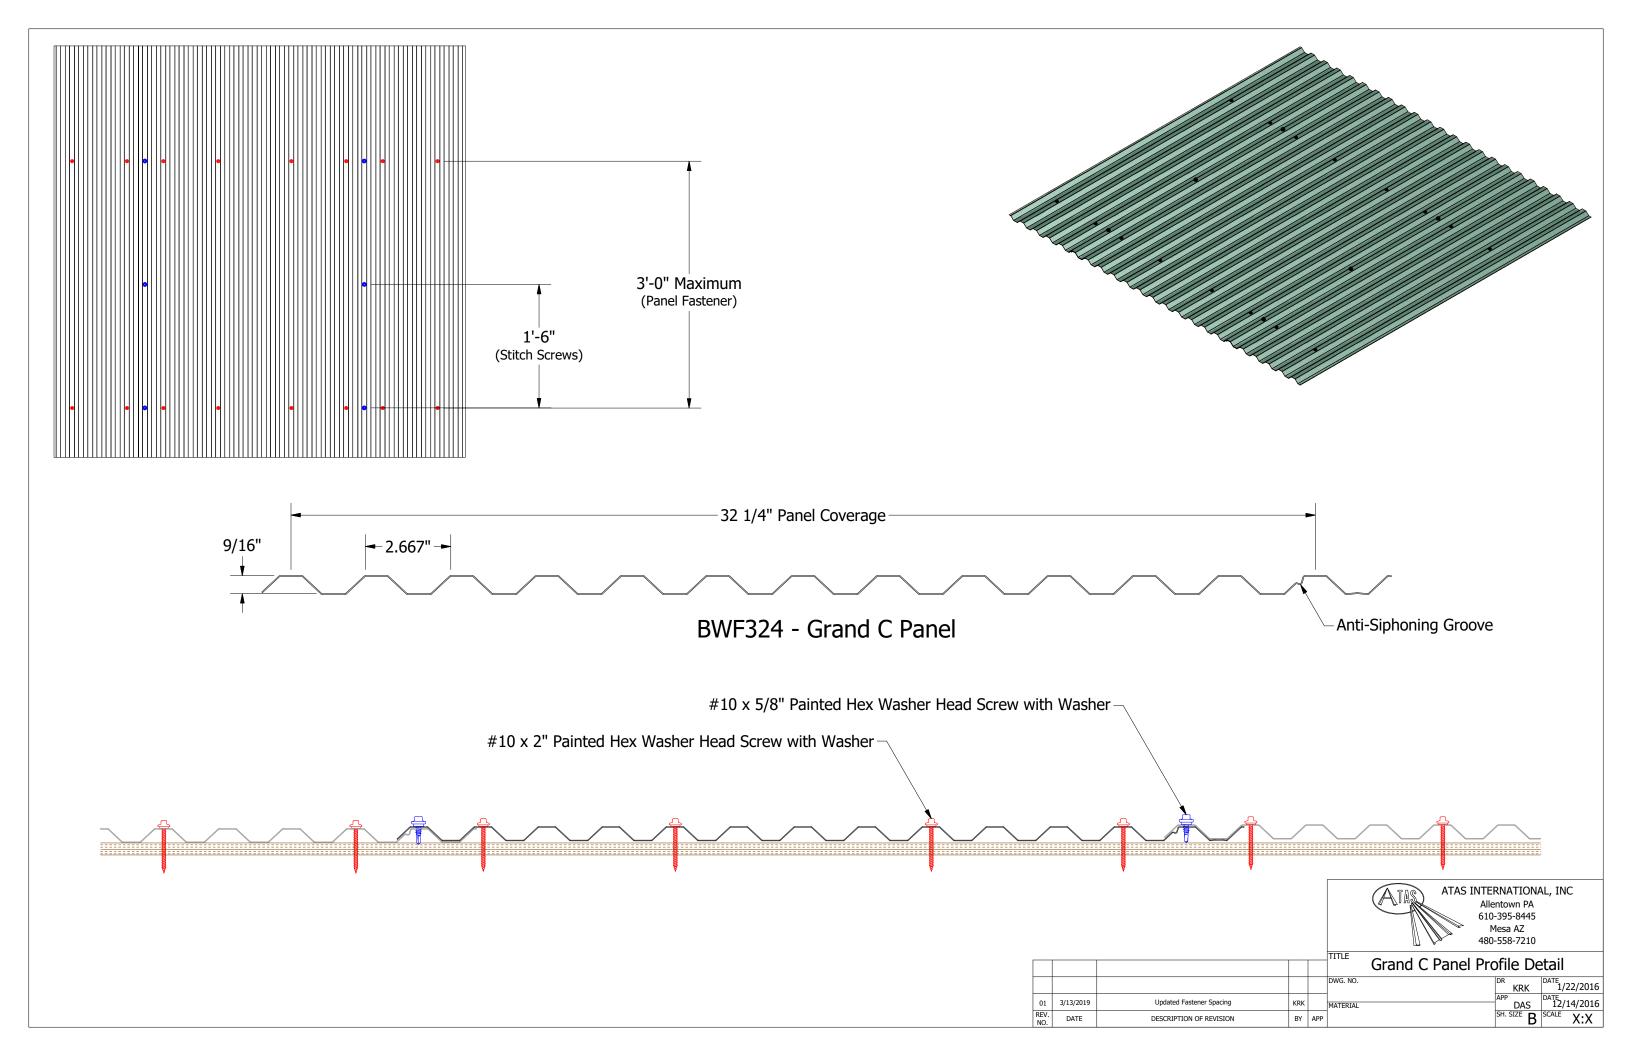

## BGA115-Eave Trim

R KRK | DATE 1/22/2016 |
PP DAS | DATE 12/14/2016 |
H. SIZE B | SCALE X:X



|             |          |                         |     |     | TITLE        |            |   |
|-------------|----------|-------------------------|-----|-----|--------------|------------|---|
|             |          |                         |     |     | Grand C Eave | Detail     |   |
|             |          |                         |     |     | DWG. NO.     | DR<br>KRK  | D |
| 01          | 3/6/2019 | Updated Eave Trim       | KRK |     | MATERIAL     | APP DAS    | D |
| REV.<br>NO. | DATE     | DESCRIPTION OF REVISION | BY  | APP |              | SH. SIZE B | S |







## BGA277-Gable Cap - with Angle



|             |          |