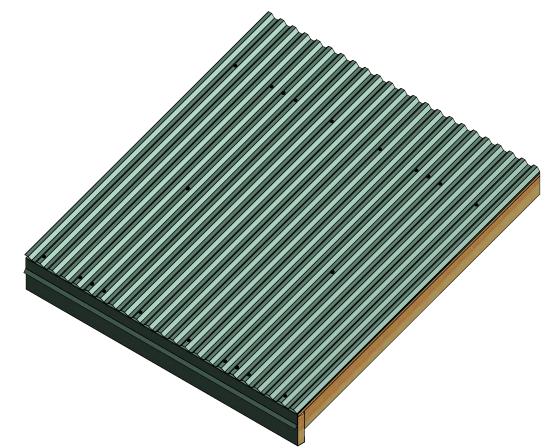

## BGA115-Eave Trim

R KRK | DATE 1/22/2016 |
PP DAS | DATE 12/14/2016 |
H. SIZE B | SCALE X:X



|             |          |                         |     |     | TITLE        |            |   |
|-------------|----------|-------------------------|-----|-----|--------------|------------|---|
|             |          |                         |     |     | Grand C Eave | Detail     |   |
|             |          |                         |     |     | DWG. NO.     | DR<br>KRK  | D |
| 01          | 3/6/2019 | Updated Eave Trim       | KRK |     | MATERIAL     | APP DAS    | D |
| REV.<br>NO. | DATE     | DESCRIPTION OF REVISION | BY  | APP |              | SH. SIZE B | S |







## BGA277-Gable Cap - with Angle



|             |          |                                             |