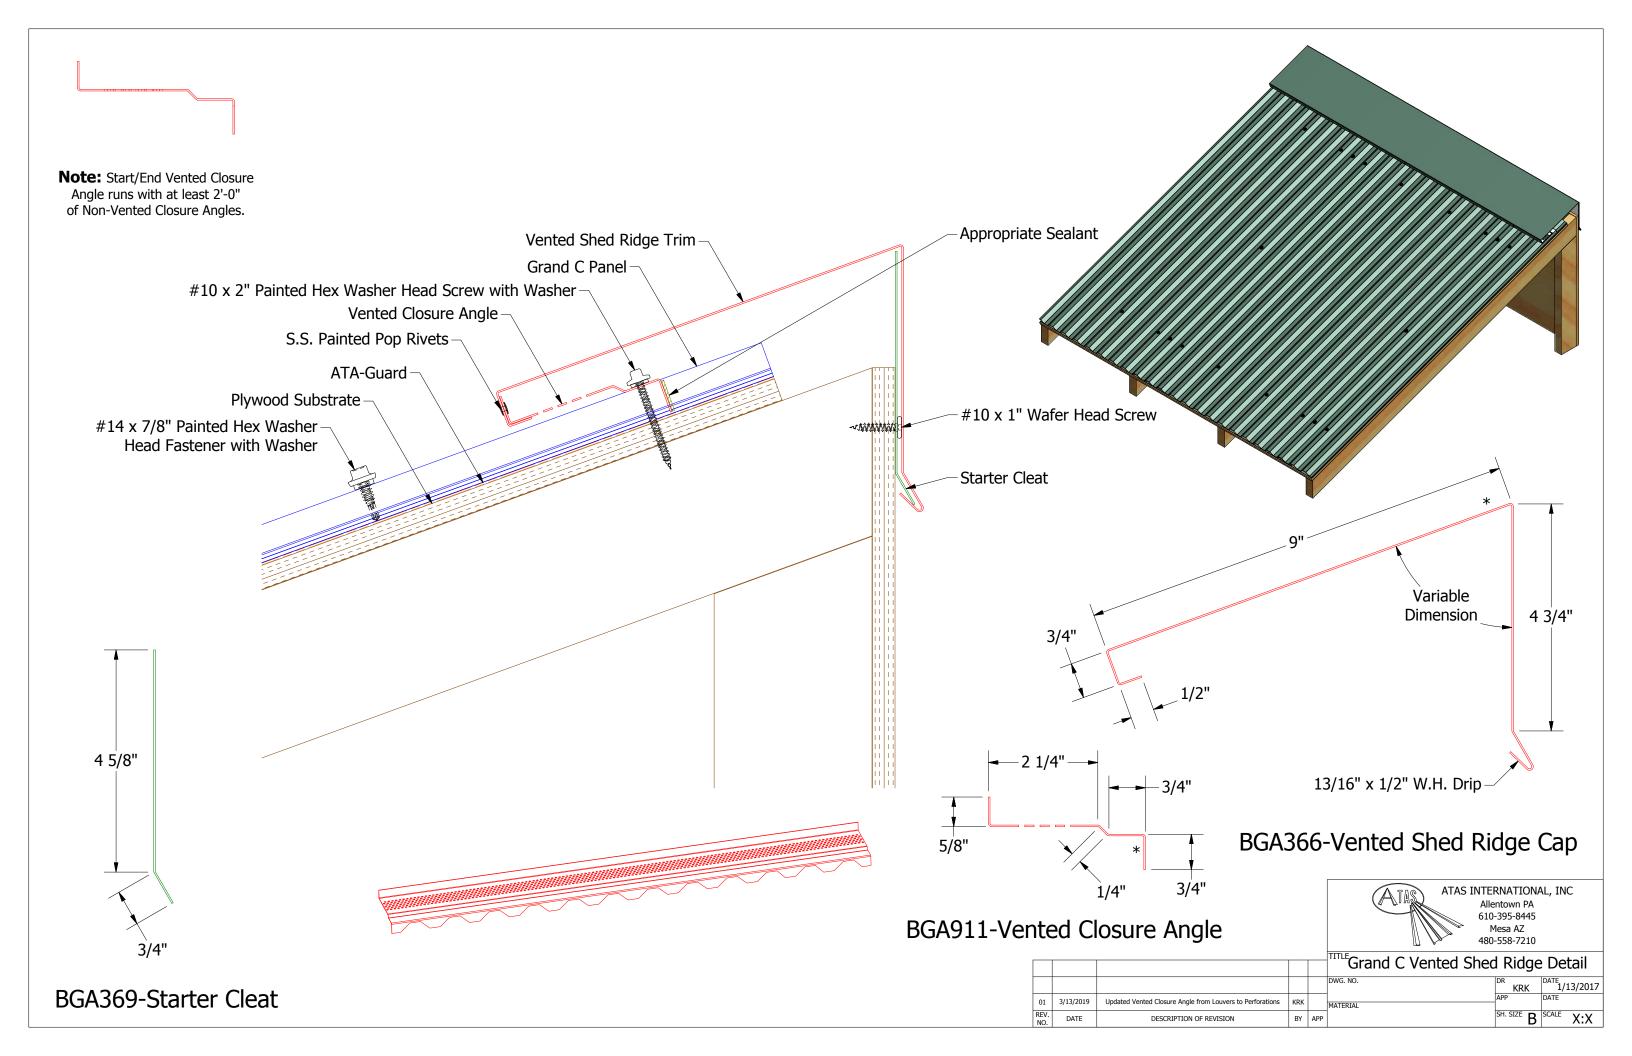

## BGA115-Eave Trim

R KRK | DATE 1/22/2016 |
PP DAS | DATE 12/14/2016 |
H. SIZE B | SCALE X:X

|             |          |                         |     |     | TITLE        |            |   |
|-------------|----------|-------------------------|-----|-----|--------------|------------|---|
|             |          |                         |     |     | Grand C Eave | Detail     |   |
|             |          |                         |     |     | DWG. NO.     | DR<br>KRK  | D |
| 01          | 3/6/2019 | Updated Eave Trim       | KRK |     | MATERIAL     | APP DAS    | D |
| REV.<br>NO. | DATE     | DESCRIPTION OF REVISION | BY  | APP |              | SH. SIZE B | S |