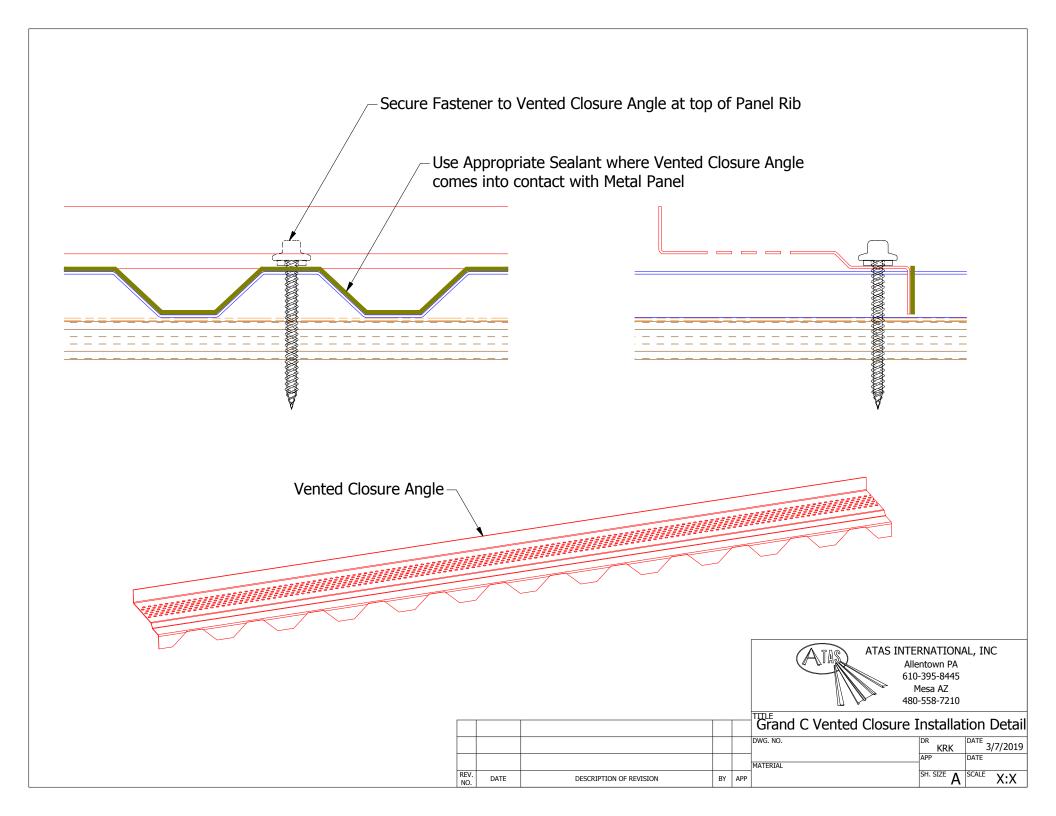

## BGA115-Eave Trim

R KRK | DATE 1/22/2016 |
PP DAS | DATE 12/14/2016 |
H. SIZE B | SCALE X:X



|             |          |                         |     |     | TITLE        |            |   |
|-------------|----------|-------------------------|-----|-----|--------------|------------|---|
|             |          |                         |     |     | Grand C Eave | Detail     |   |
|             |          |                         |     |     | DWG. NO.     | DR<br>KRK  | D |
| 01          | 3/6/2019 | Updated Eave Trim       | KRK |     | MATERIAL     | APP DAS    | D |
| REV.<br>NO. | DATE     | DESCRIPTION OF REVISION | BY  | APP |              | SH. SIZE B | S |







## BGA277-Gable Cap - with Angle



|             |          |