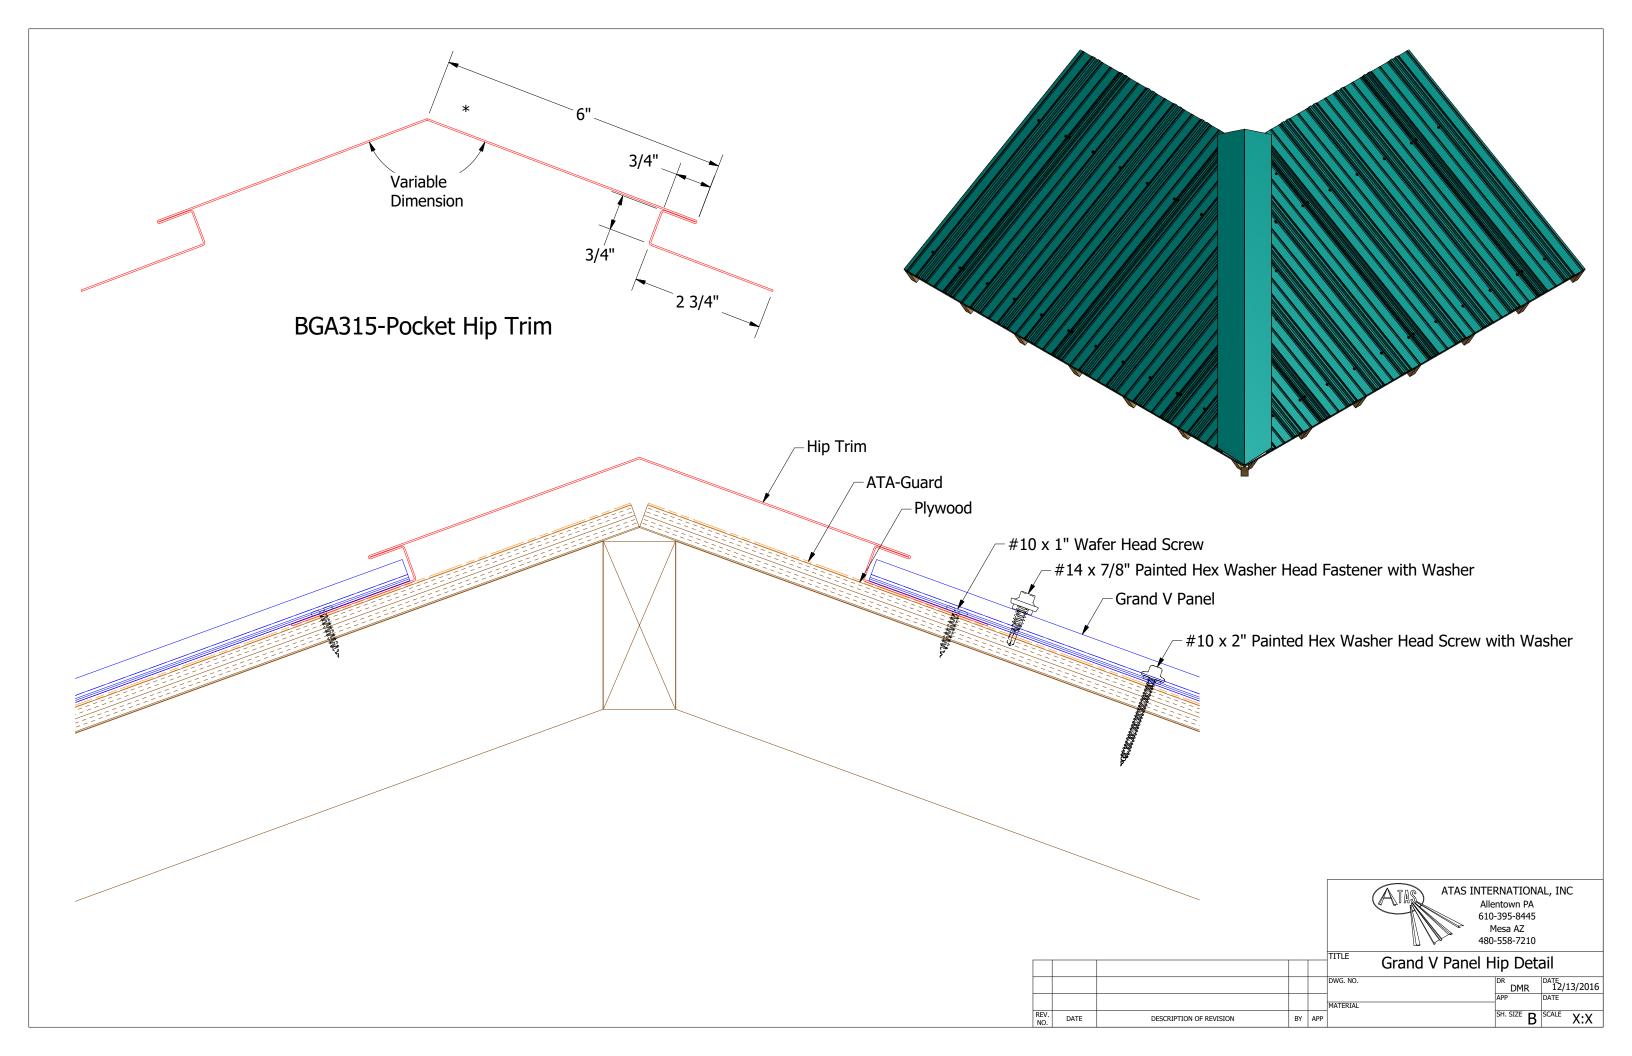

|     |     | Grand V Gable Detail |            |           |  |
|-------------|-----------|-------------------------------------------------------------------------|-----|-----|----------------------|------------|-----------|--|
|             |           |                                                                         |     |     | DWG. NO.             | DR DMR     | 12/8/2016 |  |
| 01          | 3/12/2019 | Updated Gable Trim to Gable Trim with Angle<br>Added Alternative Detail | KRK |     | MATERIAL             | APP        | DATE      |  |
| REV.<br>No. | DATE      | DESCRIPTION OF REVISION                                                 | BY  | APP |                      | SH. SIZE B | SCALE X:X |  |