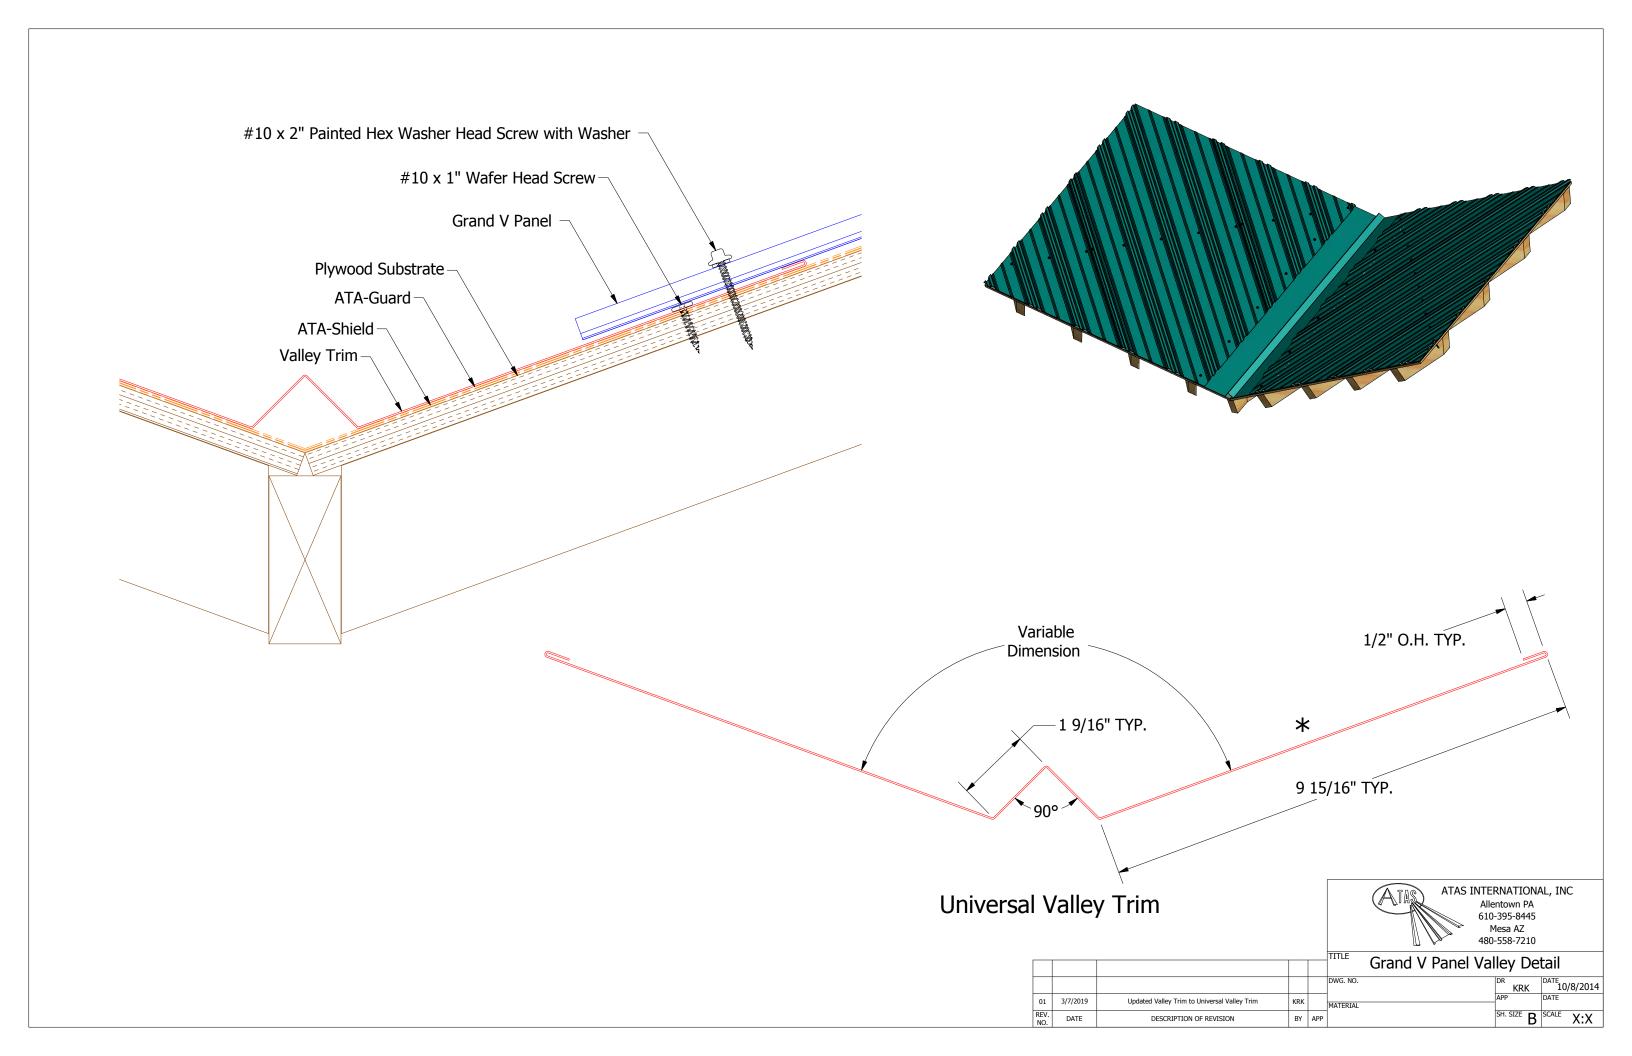

|     |     | Grand V Gable Detail |            |           |  |
|-------------|-----------|-------------------------------------------------------------------------|-----|-----|----------------------|------------|-----------|--|
|             |           |                                                                         |     |     | DWG. NO.             | DR DMR     | 12/8/2016 |  |
| 01          | 3/12/2019 | Updated Gable Trim to Gable Trim with Angle<br>Added Alternative Detail | KRK |     | MATERIAL             | APP        | DATE      |  |
| REV.<br>No. | DATE      | DESCRIPTION OF REVISION                                                 | BY  | APP |                      | SH. SIZE B | SCALE X:X |  |