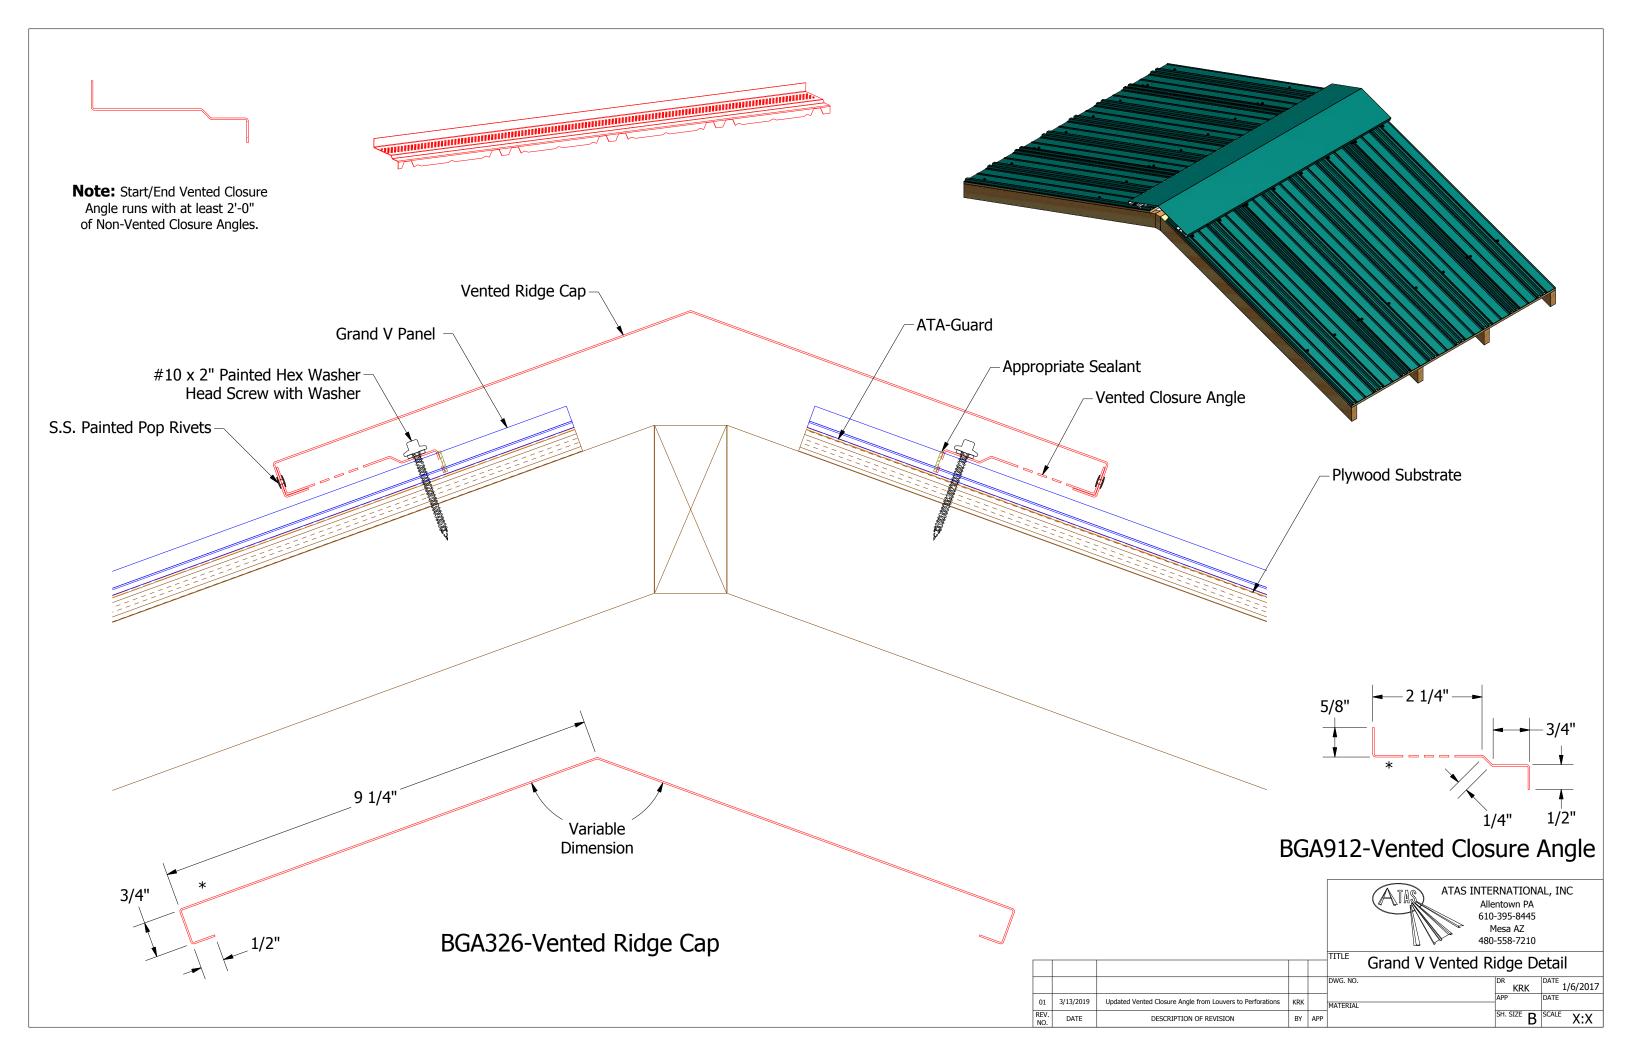

|     |     | Grand V Gable Detail |            |           |  |
|-------------|-----------|-------------------------------------------------------------------------|-----|-----|----------------------|------------|-----------|--|
|             |           |                                                                         |     |     | DWG. NO.             | DR DMR     | 12/8/2016 |  |
| 01          | 3/12/2019 | Updated Gable Trim to Gable Trim with Angle<br>Added Alternative Detail | KRK |     | MATERIAL             | APP        | DATE      |  |
| REV.<br>No. | DATE      | DESCRIPTION OF REVISION                                                 | BY  | APP |                      | SH. SIZE B | SCALE X:X |  |