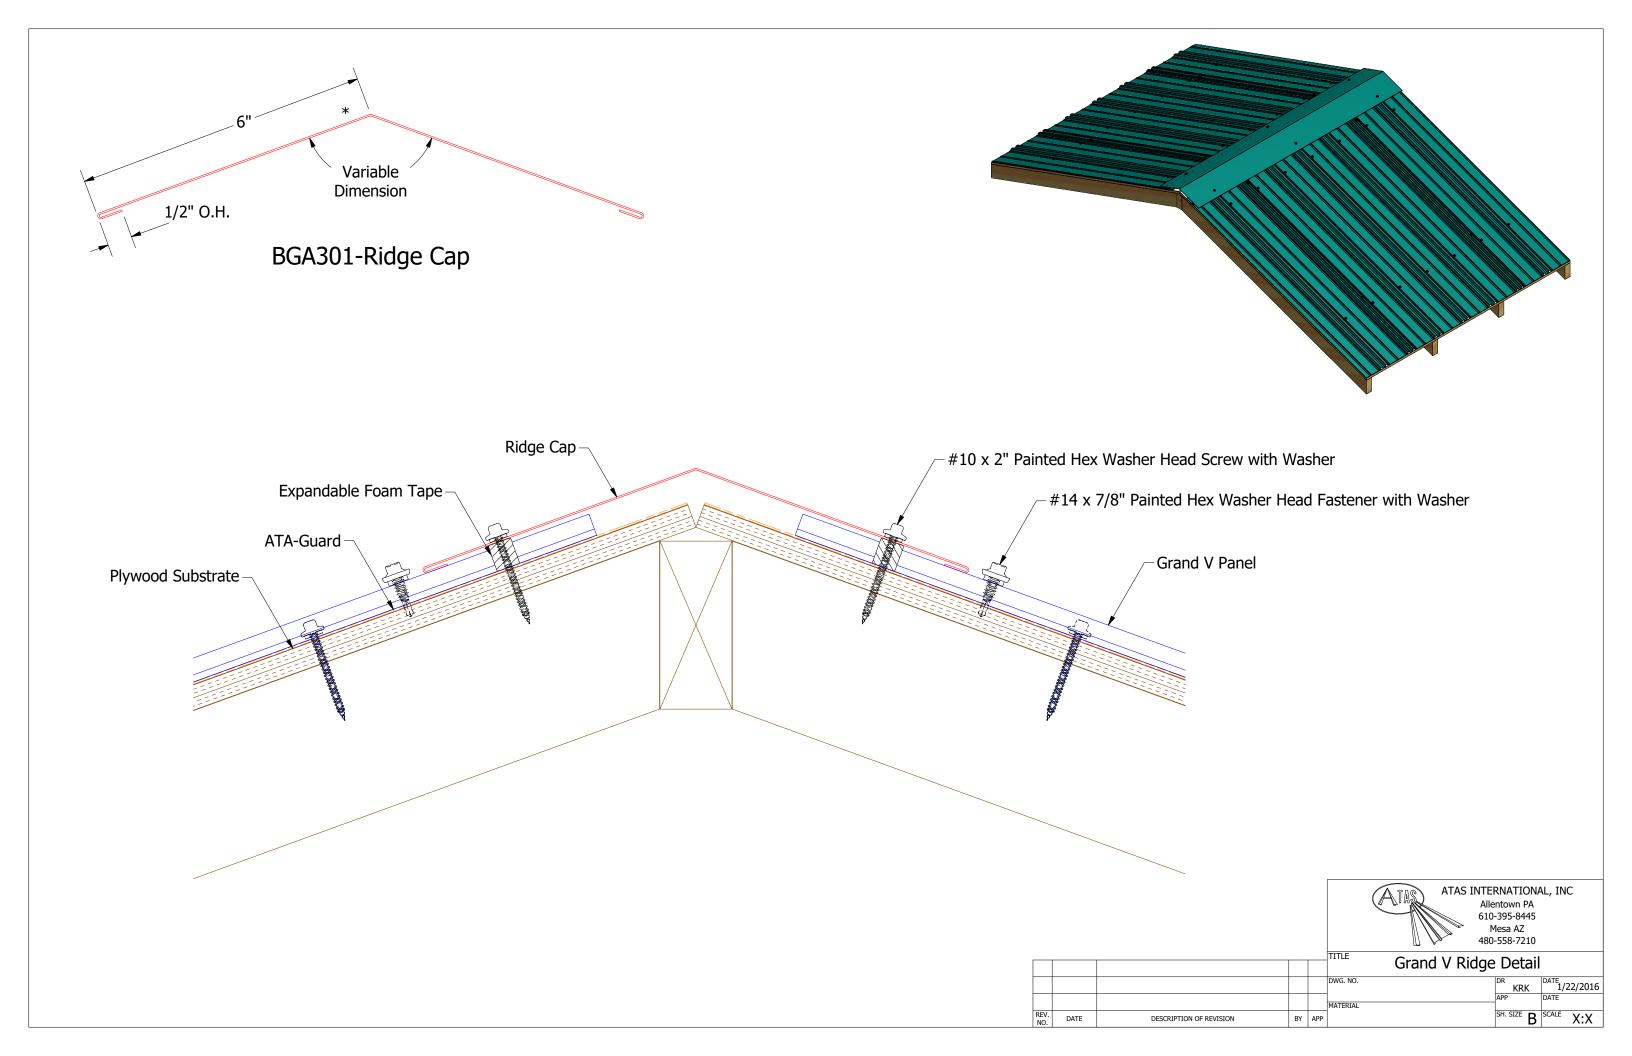

|     |     | Grand V Gable Detail |            |           |  |
|-------------|-----------|-------------------------------------------------------------------------|-----|-----|----------------------|------------|-----------|--|
|             |           |                                                                         |     |     | DWG. NO.             | DR DMR     | 12/8/2016 |  |
| 01          | 3/12/2019 | Updated Gable Trim to Gable Trim with Angle<br>Added Alternative Detail | KRK |     | MATERIAL             | APP        | DATE      |  |
| REV.<br>No. | DATE      | DESCRIPTION OF REVISION                                                 | BY  | APP |                      | SH. SIZE B | SCALE X:X |  |