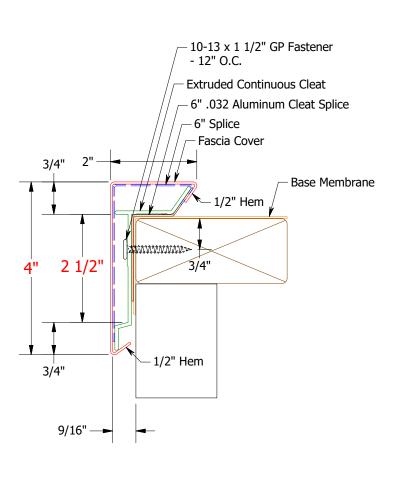

## RAPID-LOK EXTRUDED FASCIA

SPECIFICATION SHEET

| -        | C DIMENSION         | 4"<br>5-1/2"<br>7"<br>8-1/2" |  |
|----------|---------------------|------------------------------|--|
| -        | 2-1/2"              |                              |  |
| -        | 4"                  |                              |  |
| -        | 5-1/2"              |                              |  |
| -        | 7"                  |                              |  |
| -        | 8-1/2"              | 10"                          |  |
| -        | 10"                 | 11-1/2"                      |  |
|          | ANSI/SPRI ES-1 Test | ted                          |  |
| Proiects | Requirement's       |                              |  |