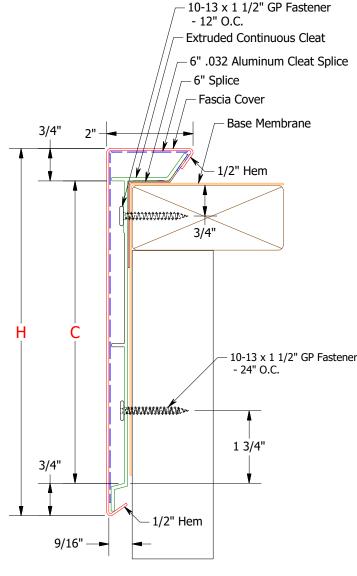

## RAPID-LOK EXTRUDED FASCIA

SPECIFICATION SHEET

| -        | C DIMENSION         | 4"<br>5-1/2"<br>7"<br>8-1/2" |  |
|----------|---------------------|------------------------------|--|
| -        | 2-1/2"              |                              |  |
| -        | 4"                  |                              |  |
| -        | 5-1/2"              |                              |  |
| -        | 7"                  |                              |  |
| -        | 8-1/2"              | 10"                          |  |
| -        | 10"                 | 11-1/2"                      |  |
|          | ANSI/SPRI ES-1 Test | ted                          |  |
| Proiects | Requirement's       |                              |  |