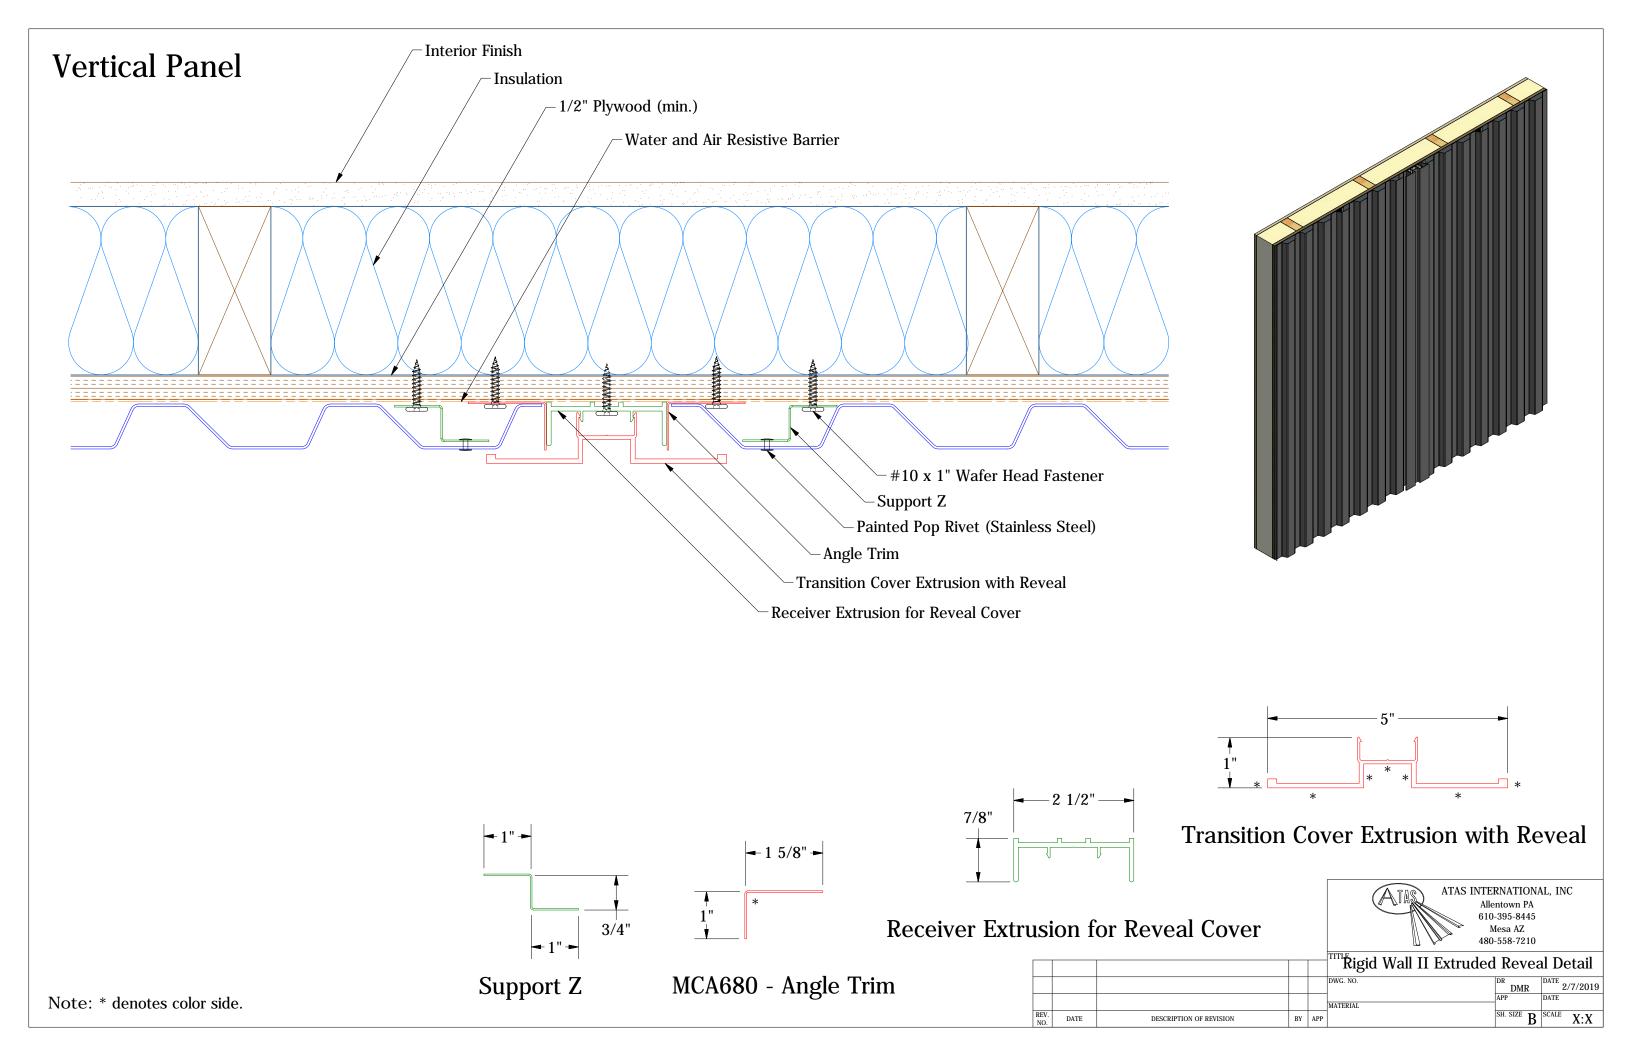

#### Elite Head Trim

| TITLE | Rigid Wall II Elite Head Detail |
|-------|---------------------------------|
|-------|---------------------------------|

|            |      |                         |    |     | U        |            |               |  |
|------------|------|-------------------------|----|-----|----------|------------|---------------|--|
|            |      |                         |    |     | DWG. NO. | DR DMR     | DATE 2/1/2019 |  |
|            |      |                         |    |     |          | APP        | DATE          |  |
|            |      |                         |    |     | MATERIAL |            |               |  |
| EV.<br>NO. | DATE | DESCRIPTION OF REVISION | BY | APP |          | SH. SIZE B | SCALE X:X     |  |

Note: \* denotes color side.