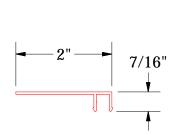

#### Receiver for Channel Cover

TITE

|             |      |                         |    |     | Rigid Wall II Extruded | LIIUWa     | ııı Detaii        |
|-------------|------|-------------------------|----|-----|------------------------|------------|-------------------|
|             |      |                         |    |     | DWG. NO.               | DR DMR     | DATE<br>1/29/2019 |
|             |      |                         |    |     | MATERIAL               | APP        | DATE              |
| REV.<br>NO. | DATE | DESCRIPTION OF REVISION | BY | APP |                        | SH. SIZE B | SCALE X:X         |