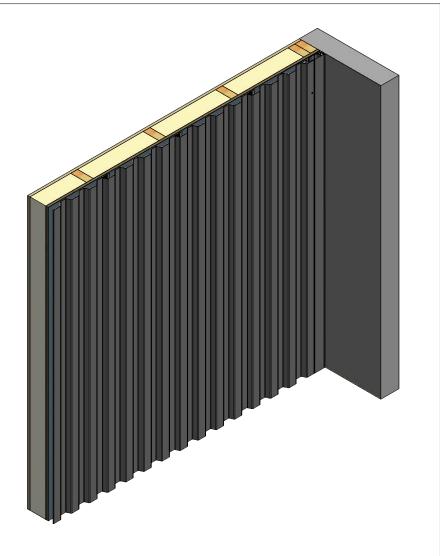

#### Receiver for Channel Cover

TITE

|             |      |                         |    |     | Rigid Wall II Extruded | LIIUWa     | ııı Detaii        |
|-------------|------|-------------------------|----|-----|------------------------|------------|-------------------|
|             |      |                         |    |     | DWG. NO.               | DR DMR     | DATE<br>1/29/2019 |
|             |      |                         |    |     | MATERIAL               | APP        | DATE              |
| REV.<br>NO. | DATE | DESCRIPTION OF REVISION | BY | APP |                        | SH. SIZE B | SCALE X:X         |