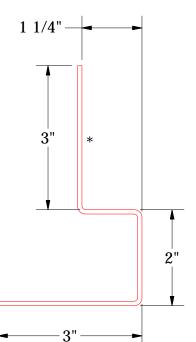

#### Elite Head Trim

| TITLE | Rigid Wall II Elite Head Detail |
|-------|---------------------------------|
|-------|---------------------------------|

|            |      |                         |    |     | U        |            |               |  |
|------------|------|-------------------------|----|-----|----------|------------|---------------|--|
|            |      |                         |    |     | DWG. NO. | DR DMR     | DATE 2/1/2019 |  |
|            |      |                         |    |     |          | APP        | DATE          |  |
|            |      |                         |    |     | MATERIAL |            |               |  |
| EV.<br>NO. | DATE | DESCRIPTION OF REVISION | BY | APP |          | SH. SIZE B | SCALE X:X     |  |

Note: \* denotes color side.