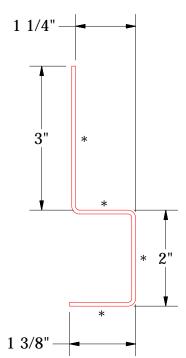

### Elite Base Trim

|      |          |                                               |     |     | TITLE    | _ |
|------|----------|-----------------------------------------------|-----|-----|----------|---|
|      |          |                                               |     |     |          | ŀ |
|      |          |                                               |     |     | DWG. NO. |   |
| 01   | 5/8/2020 | Updated Extruded Base Trim to Elite Base Trim | KRK |     | MATERIAL |   |
| REV. | DATE     | DESCRIPTION OF REVISION                       | BY  | APP |          |   |

Rigid Wall II Elite Base Detail

|        |                                               |     |     | DWG. NO. | DR DMR     | DATE<br>1/25/2019 |
|--------|-----------------------------------------------|-----|-----|----------|------------|-------------------|
| 8/2020 | Updated Extruded Base Trim to Elite Base Trim | KRK |     | MATERIAL |            | DATE              |
| DATE   | DESCRIPTION OF REVISION                       | BY  | APP |          | SH. SIZE R | SCALE X·X         |