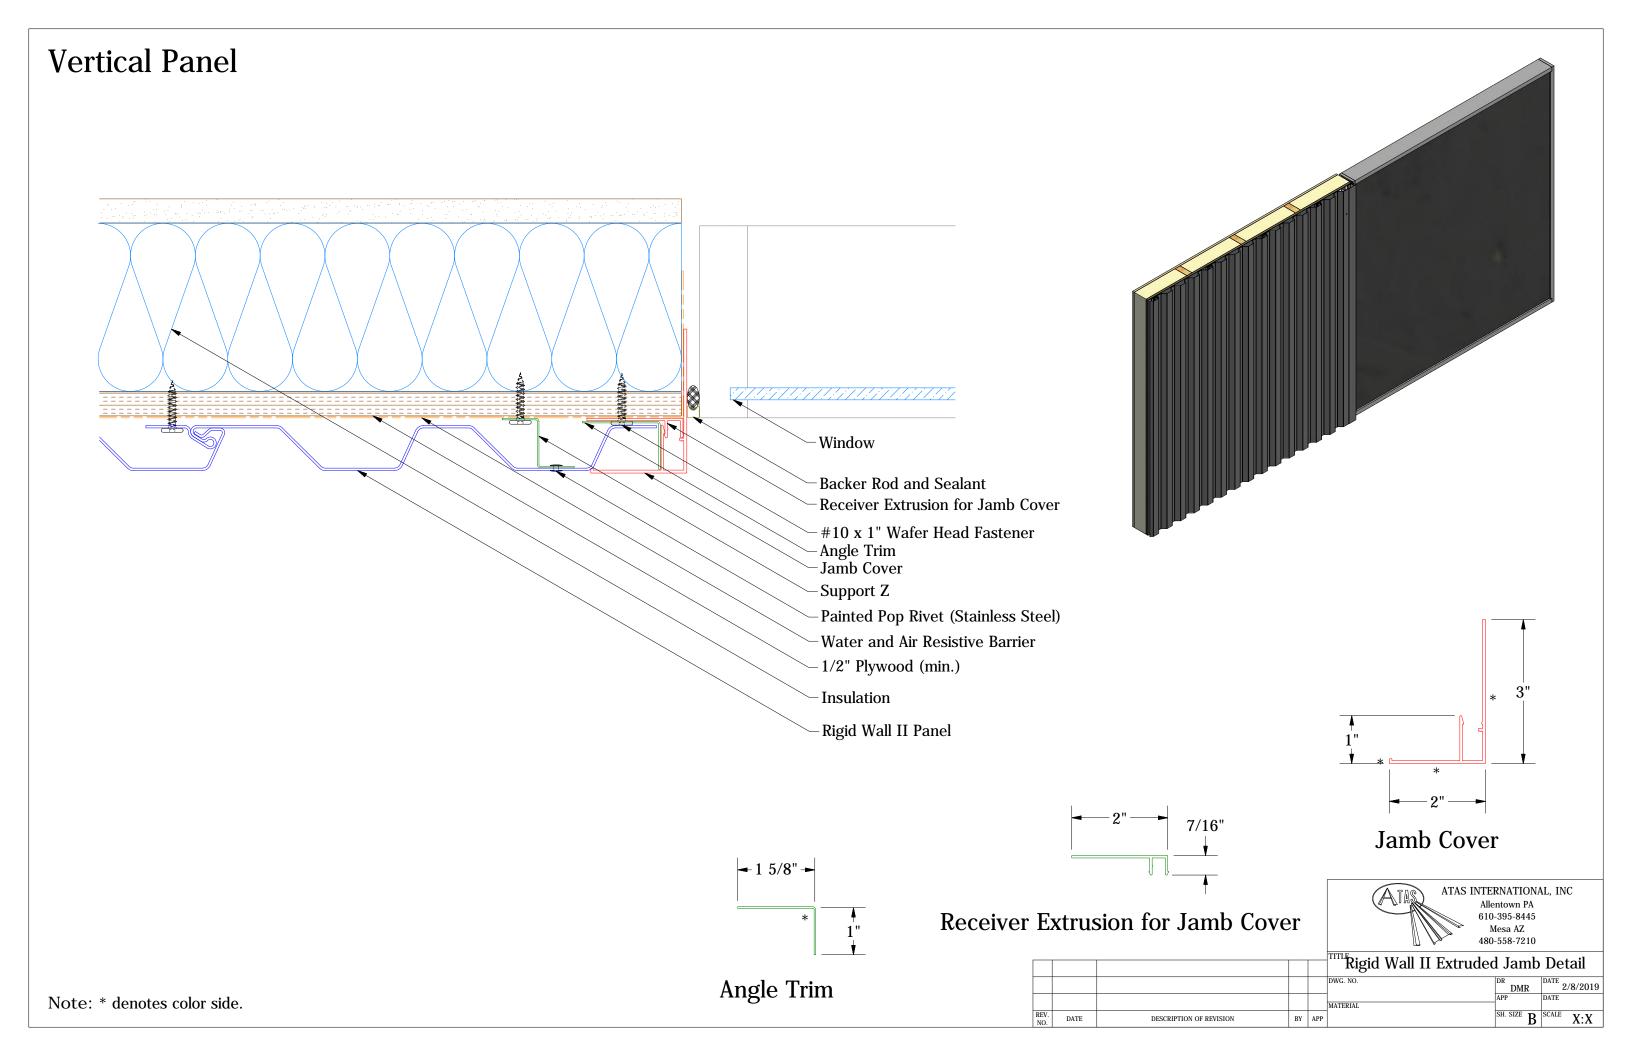

#### Receiver for Channel Cover

TITE

|             |      |                         |    |     | Rigid Wall II Extruded | LIIUWa     | ııı Detaii        |
|-------------|------|-------------------------|----|-----|------------------------|------------|-------------------|
|             |      |                         |    |     | DWG. NO.               | DR DMR     | DATE<br>1/29/2019 |
|             |      |                         |    |     | MATERIAL               | APP        | DATE              |
| REV.<br>NO. | DATE | DESCRIPTION OF REVISION | BY | APP |                        | SH. SIZE B | SCALE X:X         |

Note: \* denotes color side.