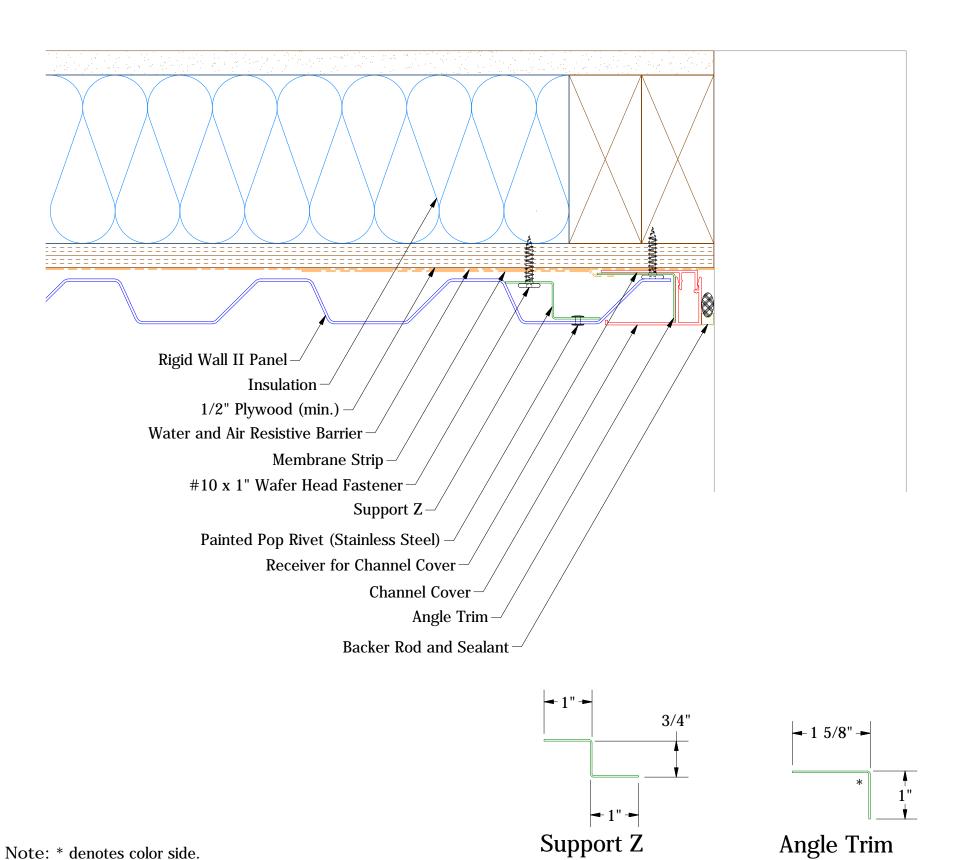

#### Receiver for Channel Cover

TITE

|             |      |                         |    |     | Rigid Wall II Extruded | LIIUWa     | ııı Detaii        |
|-------------|------|-------------------------|----|-----|------------------------|------------|-------------------|
|             |      |                         |    |     | DWG. NO.               | DR DMR     | DATE<br>1/29/2019 |
|             |      |                         |    |     | MATERIAL               | APP        | DATE              |
| REV.<br>NO. | DATE | DESCRIPTION OF REVISION | BY | APP |                        | SH. SIZE B | SCALE X:X         |

Note: \* denotes color side.