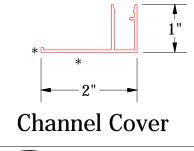

#### Receiver for Channel Cover

TITE

|             |      |                         |    |     | Rigid Wall II Extruded | LIIUWa     | ııı Detaii        |
|-------------|------|-------------------------|----|-----|------------------------|------------|-------------------|
|             |      |                         |    |     | DWG. NO.               | DR DMR     | DATE<br>1/29/2019 |
|             |      |                         |    |     | MATERIAL               | APP        | DATE              |
| REV.<br>NO. | DATE | DESCRIPTION OF REVISION | BY | APP |                        | SH. SIZE B | SCALE X:X         |

Note: \* denotes color side.