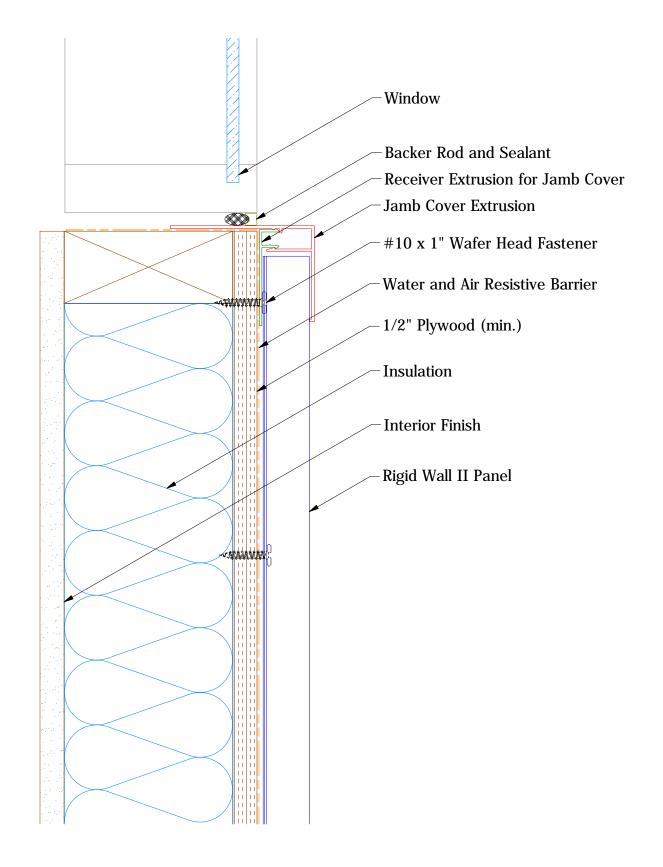

#### Receiver Extrusion for Jamb Cover

|             |      |                         |    |     | Rigid Wall II Extruded Window Sill Detail |            |                   |
|-------------|------|-------------------------|----|-----|-------------------------------------------|------------|-------------------|
|             |      |                         |    |     | DWG. NO.                                  | DR DMR     | DATE<br>2/14/2019 |
|             |      |                         |    |     | MATERIAL                                  | APP        | DATE              |
| REV.<br>NO. | DATE | DESCRIPTION OF REVISION | BY | APP |                                           | SH. SIZE B | SCALE X:X         |

Note: \* denotes color side.