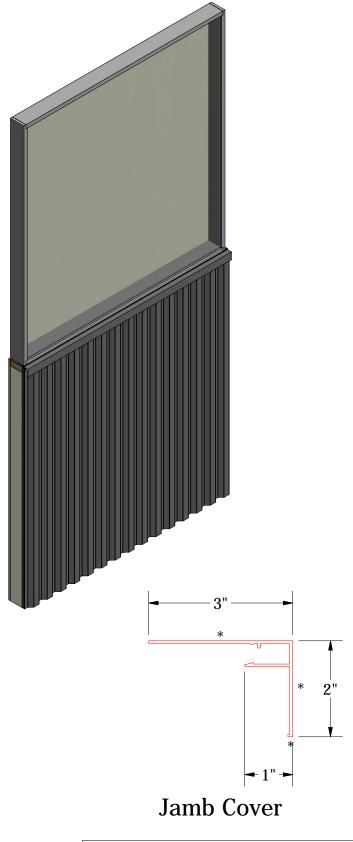

#### Receiver for Channel Cover

TITE

|             |      |                         |    |     | Rigid Wall II Extruded | LIIUWa     | ııı Detaii        |
|-------------|------|-------------------------|----|-----|------------------------|------------|-------------------|
|             |      |                         |    |     | DWG. NO.               | DR DMR     | DATE<br>1/29/2019 |
|             |      |                         |    |     | MATERIAL               | APP        | DATE              |
| REV.<br>NO. | DATE | DESCRIPTION OF REVISION | BY | APP |                        | SH. SIZE B | SCALE X:X         |

Note: \* denotes color side.