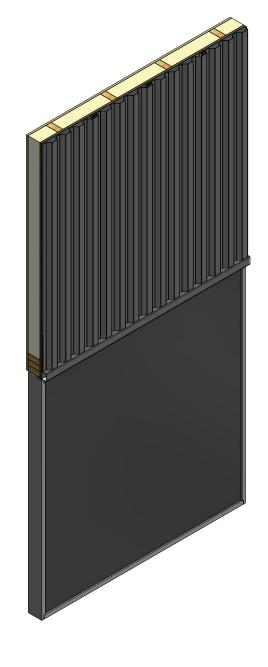

### Elite Base Trim

|      |          |                                               |     |     | TITLE    | _ |
|------|----------|-----------------------------------------------|-----|-----|----------|---|
|      |          |                                               |     |     |          | ŀ |
|      |          |                                               |     |     | DWG. NO. |   |
| 01   | 5/8/2020 | Updated Extruded Base Trim to Elite Base Trim | KRK |     | MATERIAL |   |
| REV. | DATE     | DESCRIPTION OF REVISION                       | BY  | APP |          |   |

Rigid Wall II Elite Base Detail

|        |                                               |     |     | DWG. NO. | DR DMR     | DATE<br>1/25/2019 |
|--------|-----------------------------------------------|-----|-----|----------|------------|-------------------|
| 8/2020 | Updated Extruded Base Trim to Elite Base Trim | KRK |     | MATERIAL |            | DATE              |
| DATE   | DESCRIPTION OF REVISION                       | BY  | APP |          | SH. SIZE R | SCALE X·X         |