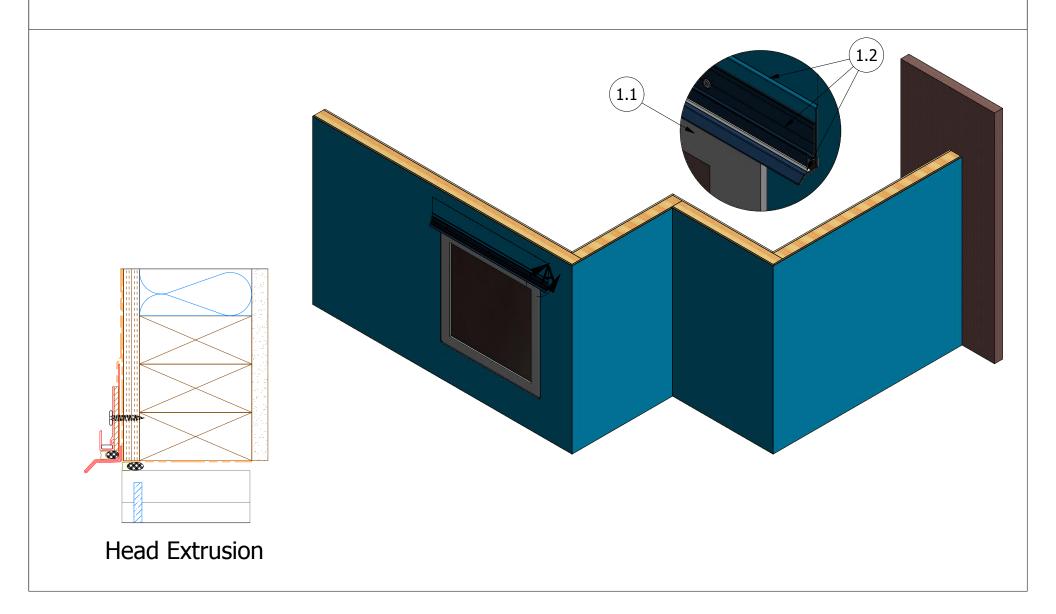

Sterracore Installation Guide.idw

Page 2 of 14

**Step 1.1** Install Base Trim Above Window.

**Step 1.2** Install Backer Rod and Sealant, J Molding Extrusion with Sealant, and Underlayment.

**Step 4.1** Layout Foam Tape and Appropriate Sealant Throughout the Walls.