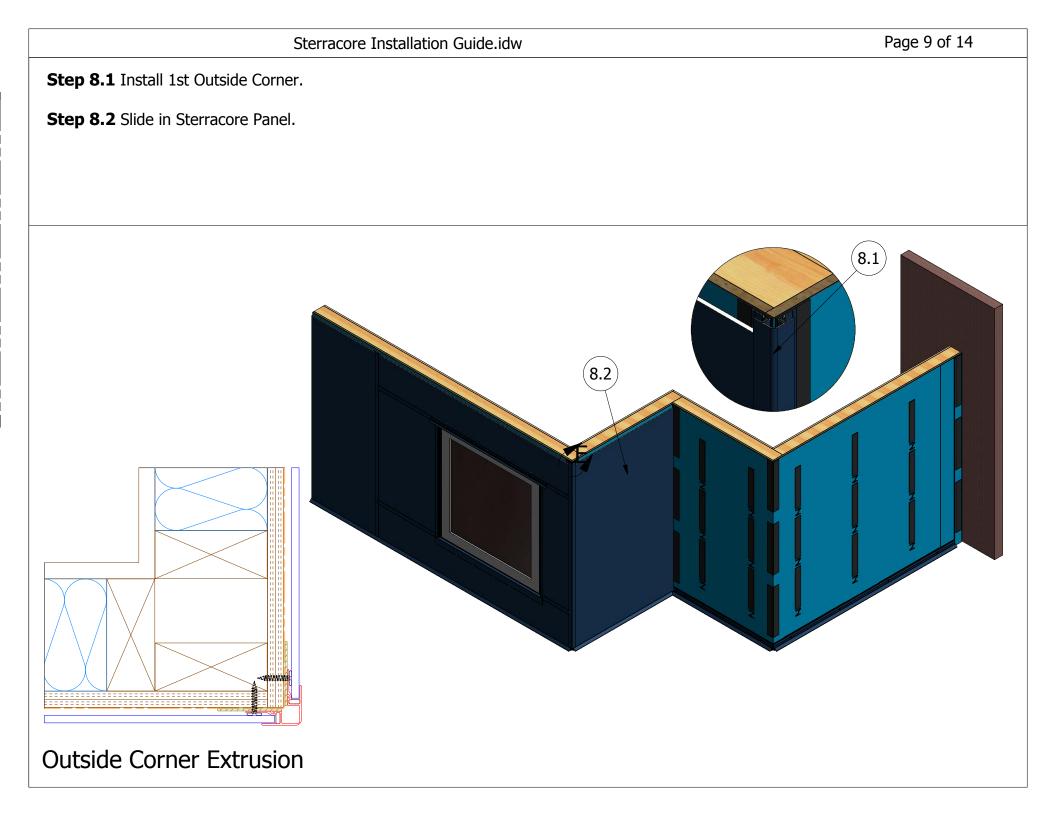

**Step 7.2** Install Transition Trim on the Side of the Sterracore Panels.

**Step 7.3** Slide in Sterracore Panel into Previously Installed Transition Trim.

**Step 9.1** Fasten Inside Corner Extrusion.

**Step 9.2** Slide SterraCore Panel into Inside Corner Extrusion.