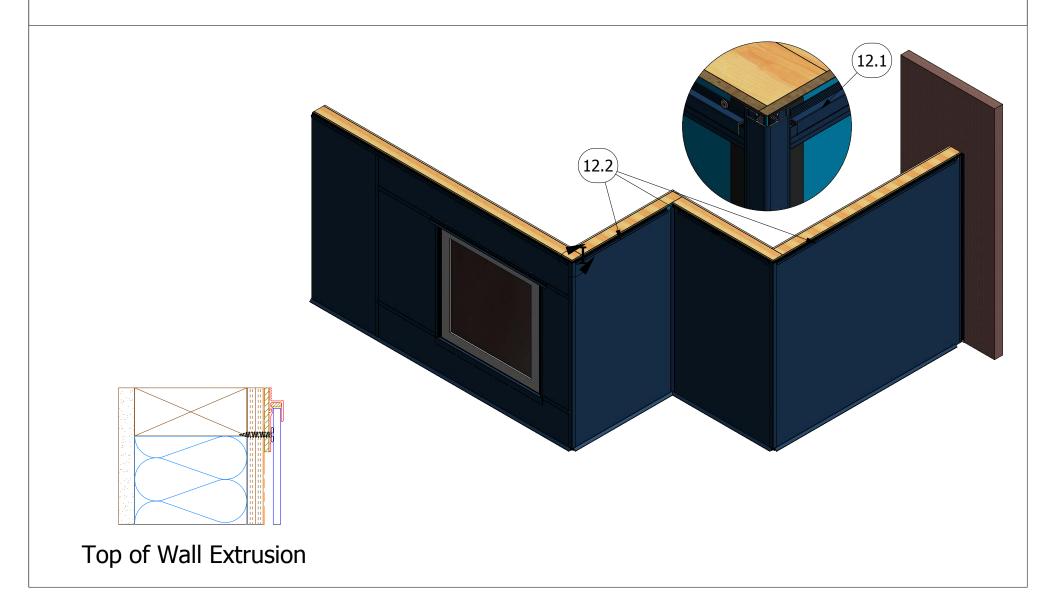

**Step 12.1** Fasten Terminal J Molding Extrusion with Sealant.

**Step 12.2** Install Terminal J Molding Extrusions Along Top of Wall.

**Step 13.1** Install Top Coping System. (Refer to Other Details for Coping System Installation.)