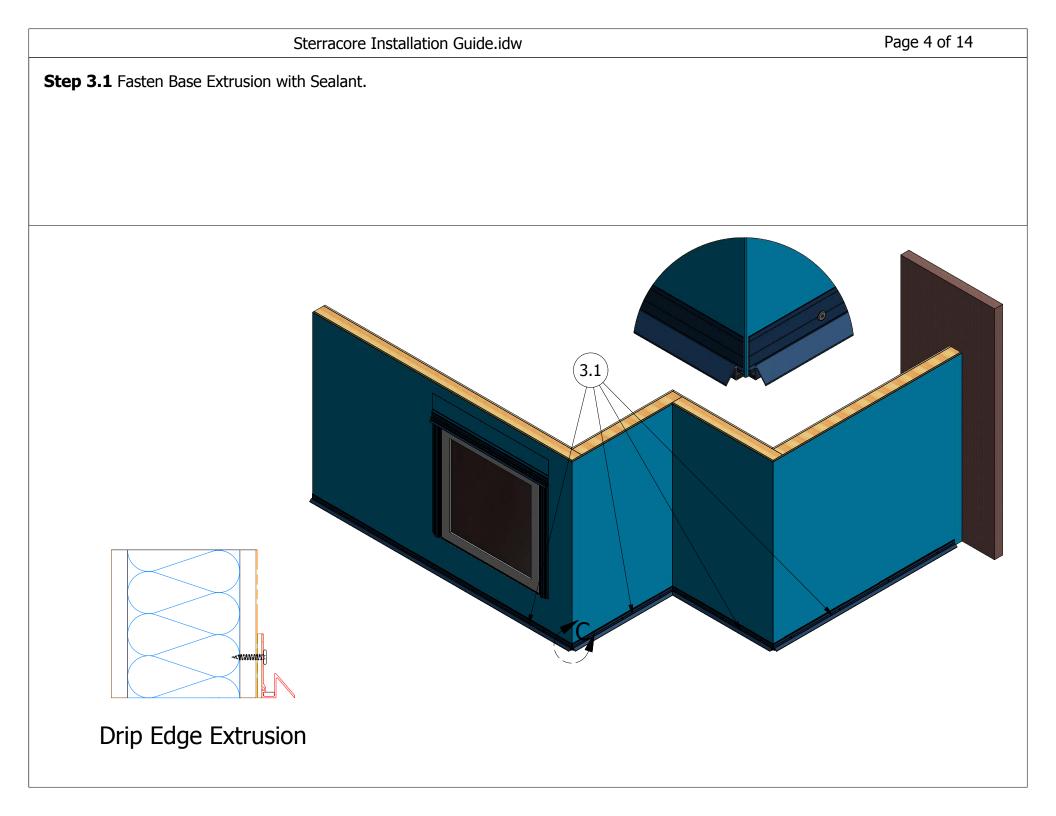

Sterracore Installation Guide.idw

Page 2 of 14

**Step 1.1** Install Base Trim Above Window.

**Step 1.2** Install Backer Rod and Sealant, J Molding Extrusion with Sealant, and Underlayment.







**Step 4.1** Layout Foam Tape and Appropriate Sealant Throughout the Walls.

**Step 4.2** Layout Foam Tape for Corner Trims.



**Step 5.1** Install Window Sill Trim, J Molding Extrusion w/ Sealant, and Backer Rod and Sealant.

**Step 5.2** Slide In Sterracore Panel.

**Step 5.3** Install Transition Extrusion Trims Over Top of Sterracore Panel.



**Step 6.1** Slide in Sterracore Panels into Transition Trim.

**Step 6.2** Install Transition Trim Over Sterracore Panels.



Sterracore Installation Guide.idw

**Step 7.1** Slide Top Panel into Transition Trim.

**Step 7.2** Install Transition Trim on the Side of the Sterracore Panels.

**Step 7.3** Slide in Sterracore Panel into Previously Installed Transition Trim.





**Step 9.1** Fasten Inside Corner Extrusion.

**Step 9.2** Slide Sterra