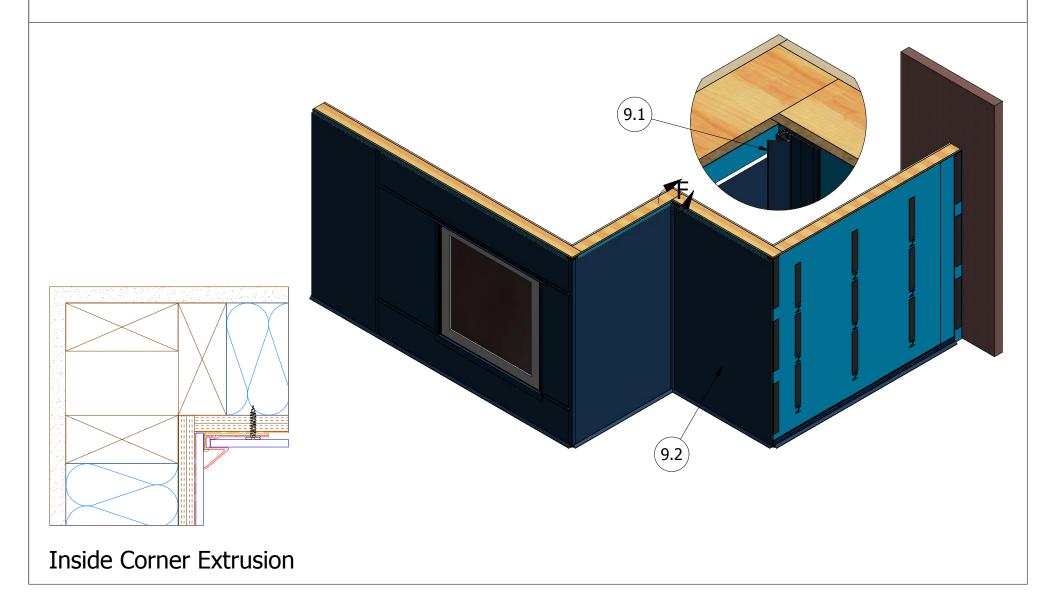

**Step 7.2** Install Transition Trim on the Side of the Sterracore Panels.

**Step 7.3** Slide in Sterracore Panel into Previously Installed Transition Trim.

**Step 9.1** Fasten Inside Corner Extrusion.

**Step 9.2** Slide SterraCore Panel into Inside Corner Extrusion.