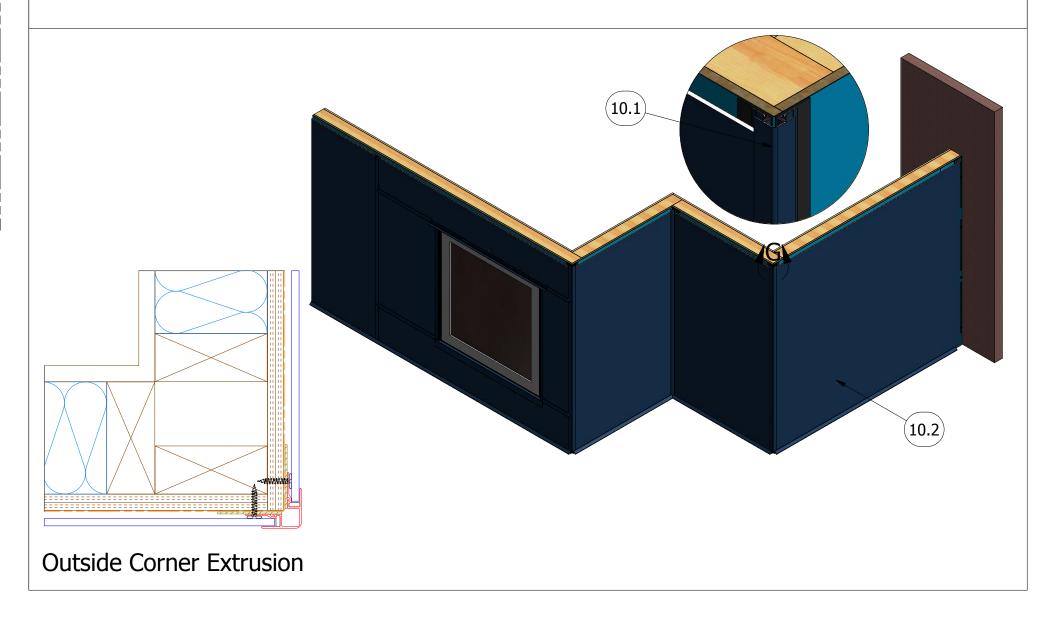

**Step 10.1** Fasten 2nd Outside Corner Extrusion.

**Step 10.2** Slide SterraCore Panel into Outside Corner Extrusion.

**Step 11.1** Fasten Angle Trim with Backer Rod and Sealant.

**Step 11.2** Install Terminal J Molding Extrusion with Sealant Over Angle Trim.