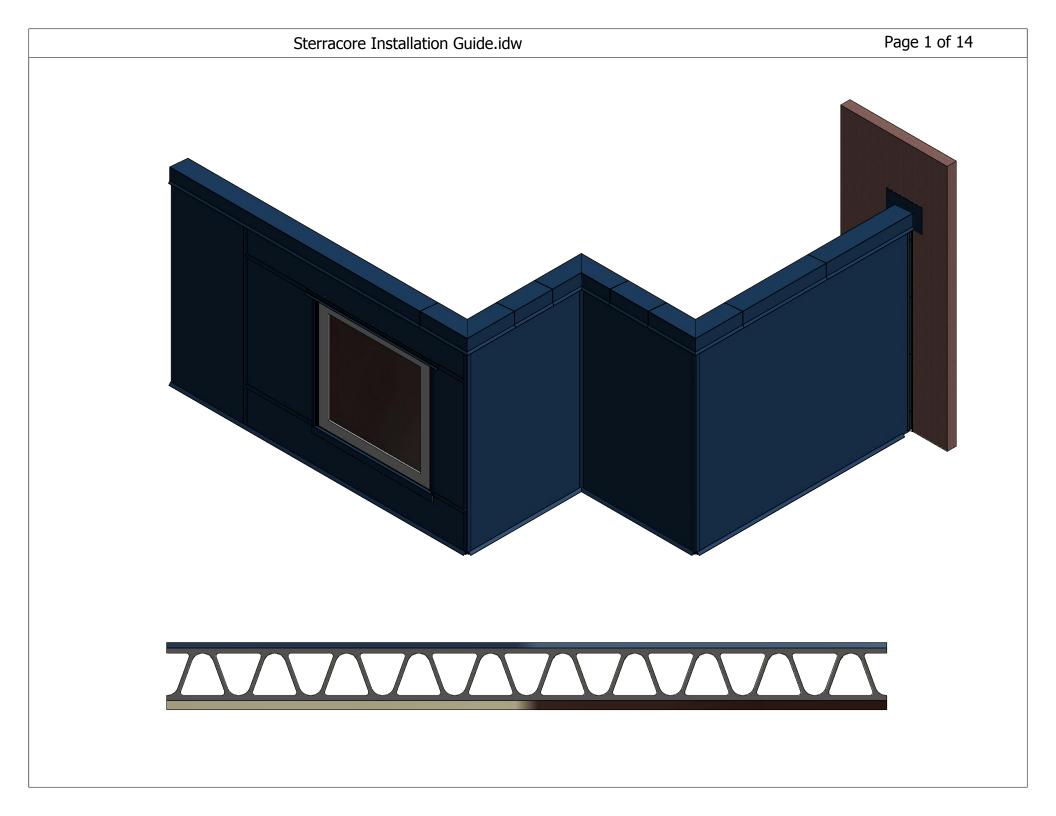

Sterracore Installation Guide.idw

Page 2 of 14

**Step 1.1** Install Base Trim Above Window.

**Step 1.2** Install Backer Rod and Sealant, J Molding Extrusion with Sealant, and Underlayment.







**Step 4.1** Layout Foam Tape and Appropriate Sealant Throughout the Walls.

**Step 4.2** Layout Foam Tape for Corner Trims.



**Step 5.1** Install Window Sill Trim, J Molding Extrusion w/ Sealant, and Backer Rod and Sealant.

**Step 5.2** Slide In Sterracore Panel.

**Step 5.3** Install Transition Extrusion Trims Over Top of Sterracore Panel.



**Step 6.1** Slide in Sterracore Panels into Transition Trim.

**Step 6.2** Install Transition Trim Over Sterracore Panels.



Sterracore Installation Guide.idw

**Step 7.1** Slide Top Panel into Transition Trim.

**Step 7.2** Install Transition Tri