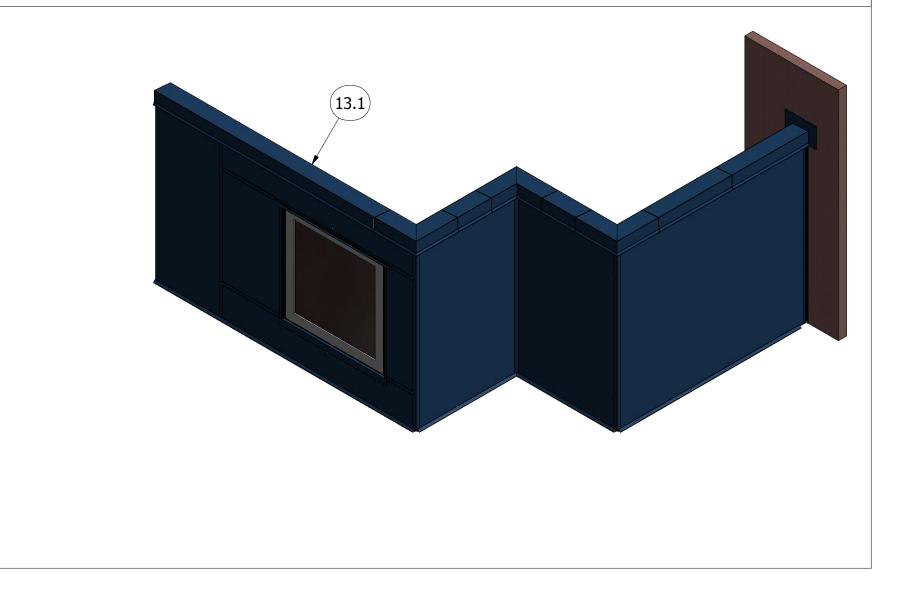

**Step 12.1** Fasten Terminal J Molding Extrusion with Sealant.

**Step 12.2** Install Terminal J Molding Extrusions Along Top of Wall.

**Step 13.1** Install Top Coping System. (Refer to Other Details for Coping System Installation.)