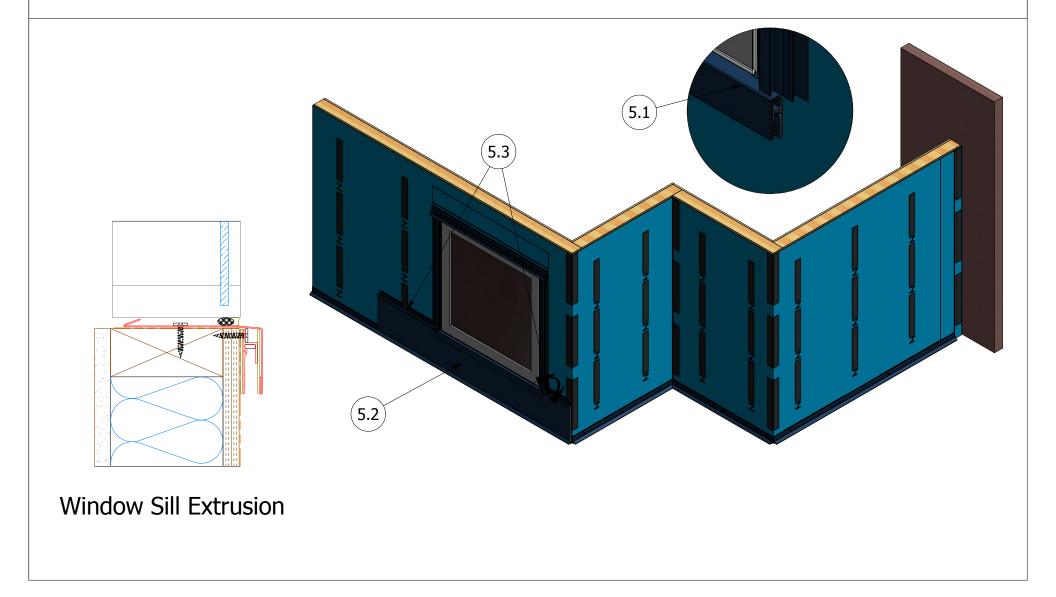

**Step 4.2** Layout Foam Tape for Corner Trims.

**Step 5.1** Install Window Sill Trim, J Molding Extrusion w/ Sealant, and Backer Rod and Sealant.

**Step 5.2** Slide In Sterracore Panel.

**Step 5.3** Install Transition Extrusion Trims Over Top of Sterracore Panel.