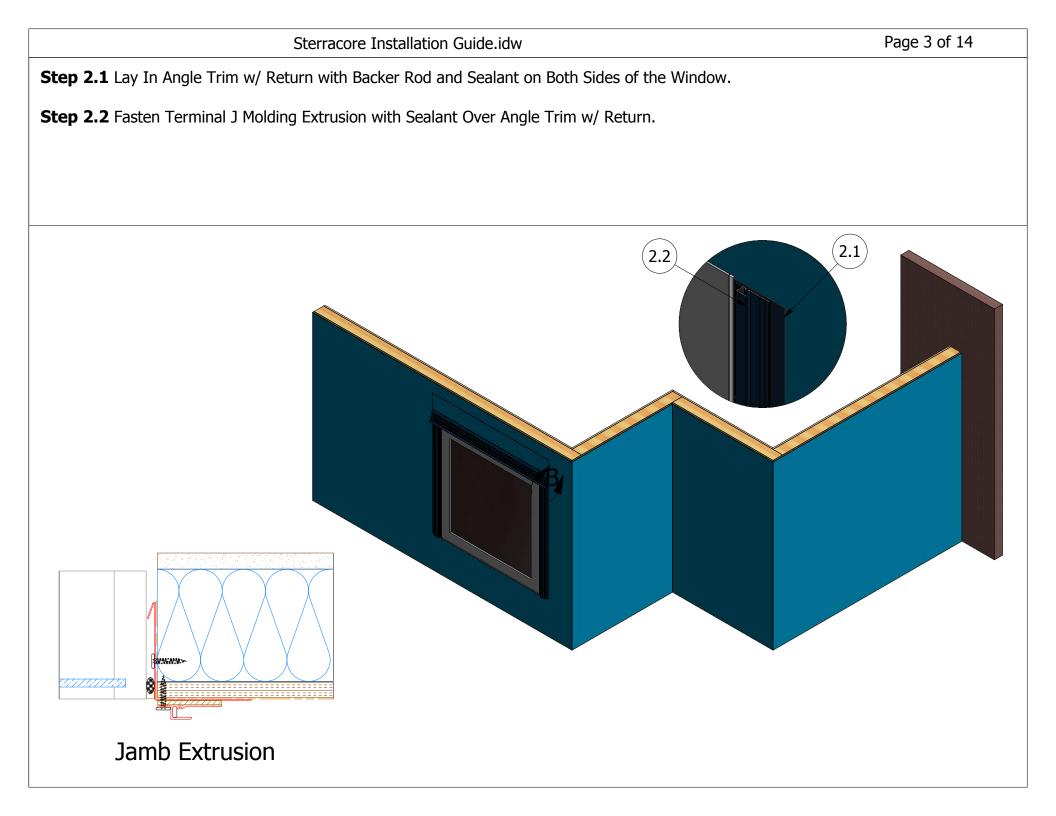

Sterracore Installation Guide.idw

Page 2 of 14

**Step 1.1** Install Base Trim Above Window.

**Step 1.2** Install Backer Rod and Sealant, J Molding Extrusion with Sealant, and Underlayment.







**Step 4.1** Layout Foam Tape and Appropriate Sealant Throughout the Walls.

**Step 4.2** Layout Foam Tape for Corner Trims.



**Step 5.1** Install Window Sill Trim, J Molding Extrusion w/ Sealant, and Backer Rod and Sealant.

**Step 5.2** Slide In Sterracore Panel.

**Step 5.3** Install Transition Extrusion Trims Over Top of Sterracore Panel.



**Step 6.1** Slide in Sterracore Panels into Transition Trim.

**Step 6.2** Install Transition Trim Over Sterracore Panels.



Sterracore Installation Guide.idw

**Step 7.1** Slide Top Panel into Transition Trim.

**Step 7.2** Install Transition Trim on the Side of the Sterracore Panels.

**Step 7.3** Slide in Sterracore Panel into Previously Installed Transition Trim.





**Step 9.1** Fasten Inside Corner Extrusion.

**Step 9.2** Slide Ster