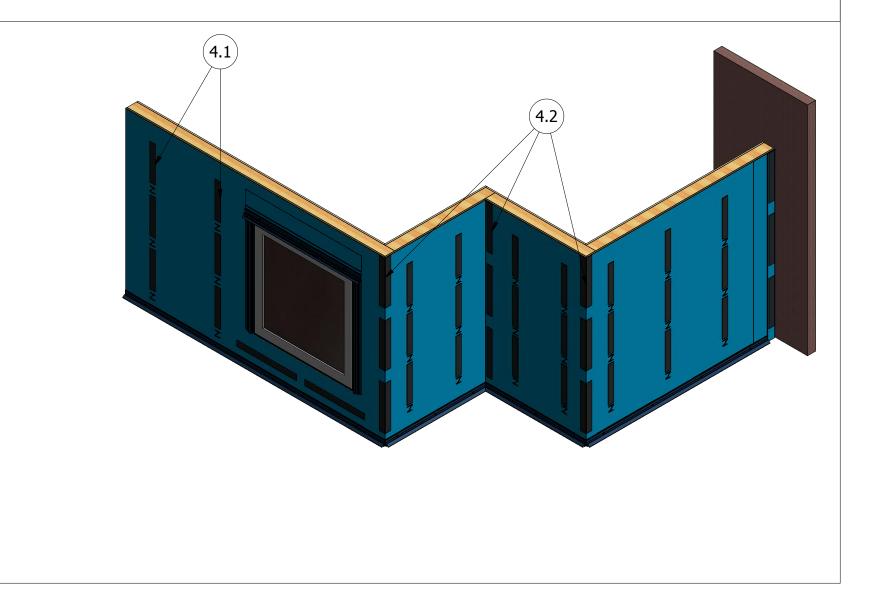

Sterracore Installation Guide.idw

Page 2 of 14

**Step 1.1** Install Base Trim Above Window.

**Step 1.2** Install Backer Rod and Sealant, J Molding Extrusion with Sealant, and Underlayment.

**Step 4.1** Layout Foam Tape and Appropriate Sealant Throughout the Walls.

**Step 4.2** Layout Foam Tape for Corner Trims.

**Step 5.1** Install Window Sill Trim, J Molding Extrusion w/ Sealant, and Backer Rod and Sealant.

**Step 5.2** Slide In Sterracore Panel.

**Step 5.3** Install Transition Extrusion Trims Over Top of Sterracore Panel.