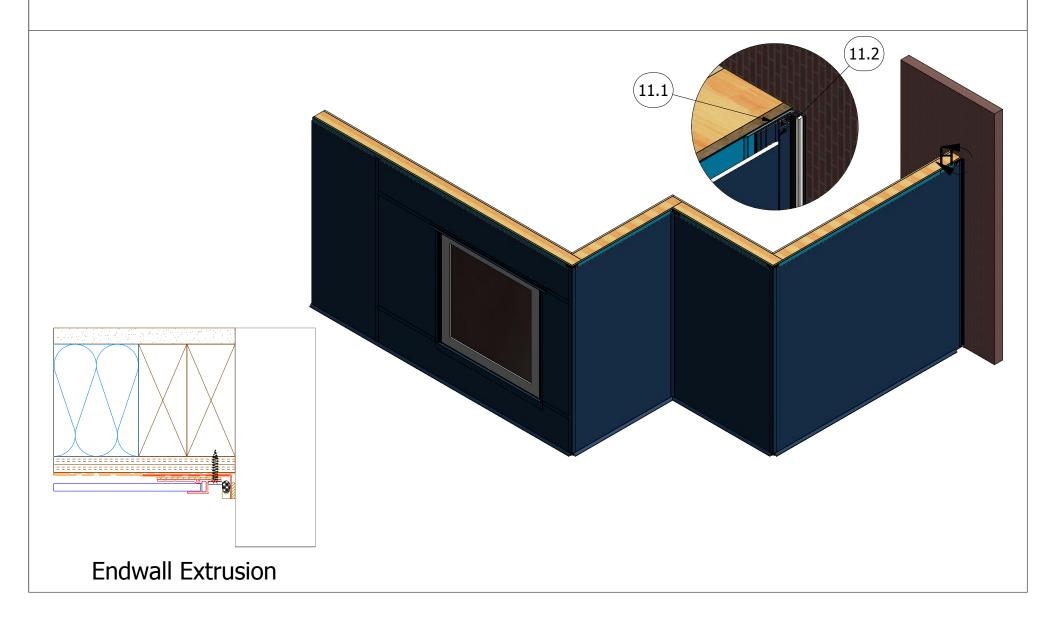

**Step 10.1** Fasten 2nd Outside Corner Extrusion.

**Step 10.2** Slide SterraCore Panel into Outside Corner Extrusion.

**Step 11.1** Fasten Angle Trim with Backer Rod and Sealant.

**Step 11.2** Install Terminal J Molding Extrusion with Sealant Over Angle Trim.