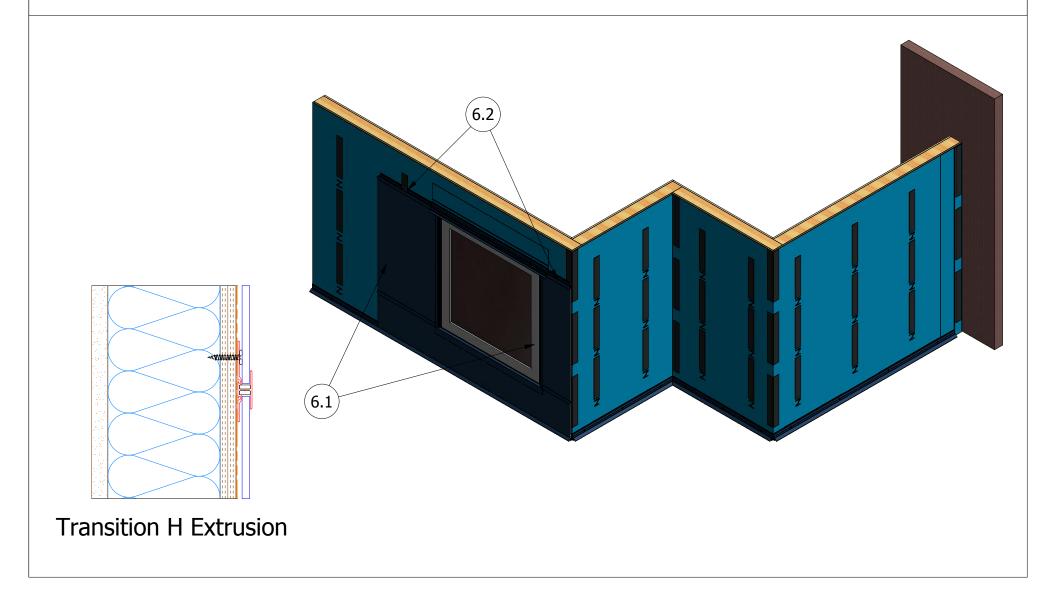

**Step 6.1** Slide in Sterracore Panels into Transition Trim.

**Step 6.2** Install Transition Trim Over Sterracore Panels.

Sterracore Installation Guide.idw

**Step 7.1** Slide Top Panel into Transition Trim.