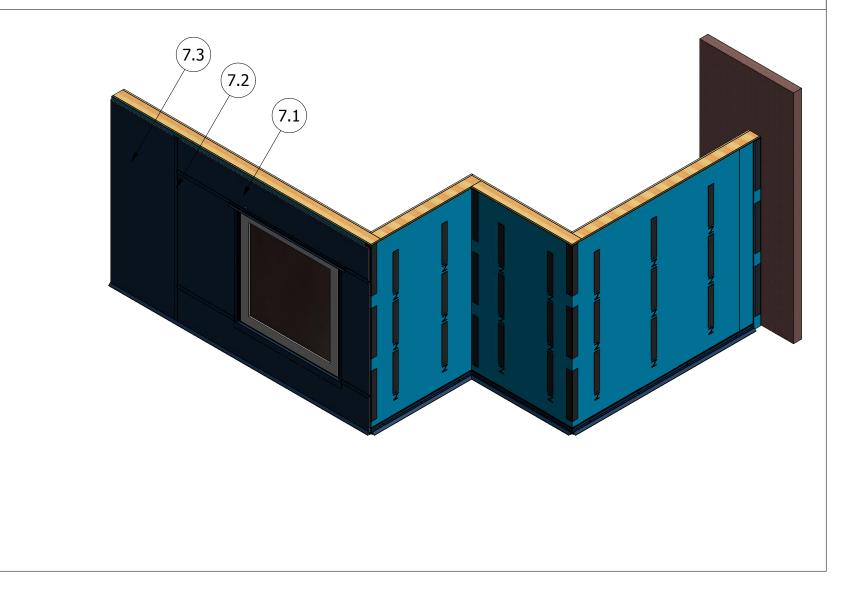

**Step 6.1** Slide in Sterracore Panels into Transition Trim.

**Step 6.2** Install Transition Trim Over Sterracore Panels.

Sterracore Installation Guide.idw

**Step 7.1** Slide Top Panel into Transition Trim.

**Step 7.2** Install Transition Trim on the Side of the Sterracore Panels.

**Step 7.3** Slide in Sterracore Panel into Previously Installed Transition Trim.

**Step 9.1** Fasten Inside Corner Extrusion.

**Step 9.2** Slide SterraCore Panel into Inside Corner Extrusion.