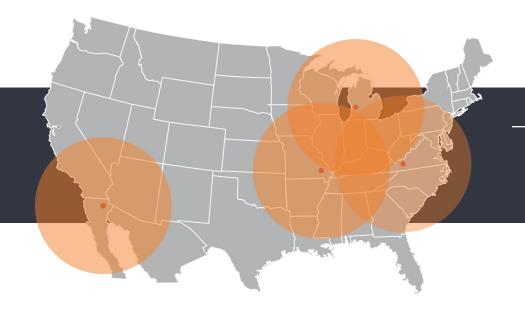

## Atlas EPS Plant Locations:

**Byron Center, MI** Perryville, MO Ridgeway, VA Tijuana, MX

ThermalStar, X-Grade and the color "Pale Creamy Orange" are registered trademarks of Atlas Roofing Corporation

Atlas EPS, a Division of Atlas Roofing Corporation 8240 Byron Center Ave SW, Byron Center, MI 49315 800.917.9138, AtlasEPS.com