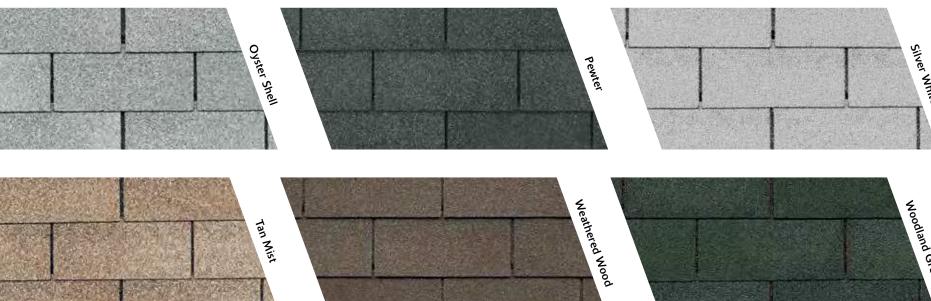

### Final Color Selections Should Be Made Using Actual Shingles.

Because of their size, swatches cannot accurately depict the color clarity. Please consult your Atlas distributor for specific color availability. Colors and shadow lines in the photos and the sample boards should be used as a guide for your color selection.