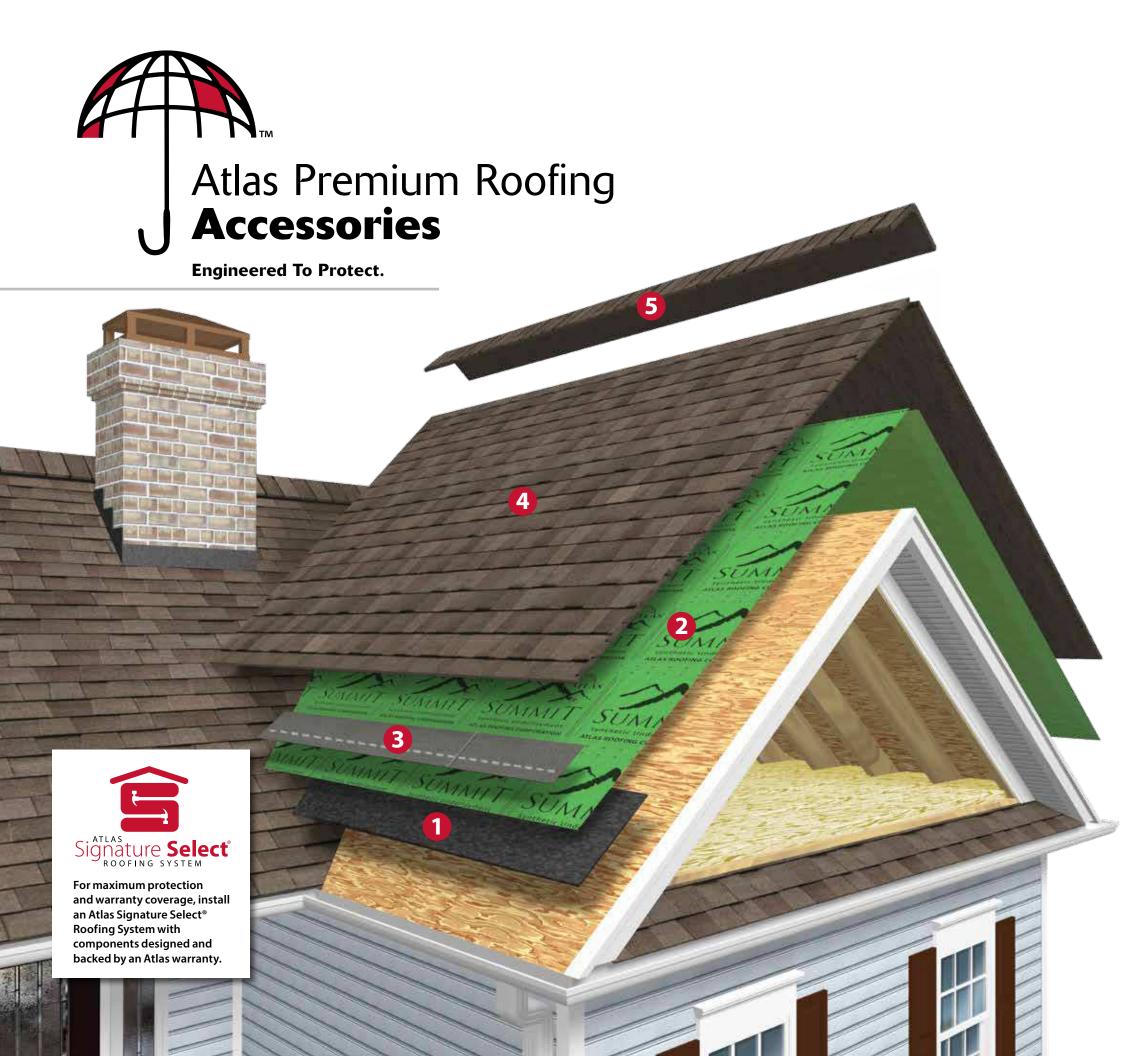

### **Roof System Components:**

- 1 Atlas WeatherMaster® Ice & Water Underlayment
- 2 Atlas Premium Underlayment
- 3 Atlas Pro-Cut® Starter Shingles
- 4 Atlas Roof Shingles
- **5** Atlas Pro-Cut® Hip & Ridge Shingles

### One Quality Manufacturer Covers Your Entire Roof.

**1** Atlas Ice & Water Underlayment

Peel and stick underlayment that seals to the roof deck protects rakes, eaves and critical flashings from water infiltration.

When used as full-deck underlayment, WeatherMaster® products qualify as part of the Signature Select® Roofing System.

2 Atlas Premium Underlayment <a href="Synthetic">Synthetic</a>

Woven, superior walkability, high strength and 180-day UV exposure.

Non-woven, great walkability, high strength and 60-day UV exposure.

### **Engineered Felt**

Asphalt saturated roll with a reinforced substrate that is lighter and stronger than organic felt.

Asphalt saturated roll with a reinforced substrate that is lighter and stronger than felt with spec grade performance.

Atlas Starter Shingles

**Pro**-Cut\*

Starter Shingles

Allows the first course of shingles to properly seal down.

4 Atlas Roof Shingles

**5** Atlas Hip & Ridge Shingles

Pre-cut finishing shingles in matching colors provide a finished, designer look at the hip and ridge.