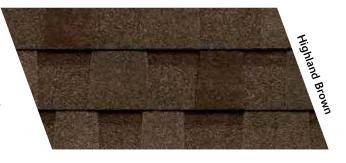

### Final Color Selections Should Be Made Using Actual Shingles.

Because of their size, swatches cannot accurately depict the color clarity. Please consult your Atlas distributor for specific color availability. Colors and shadow lines in the photos and the sample boards should be used as a guide for your color selection.