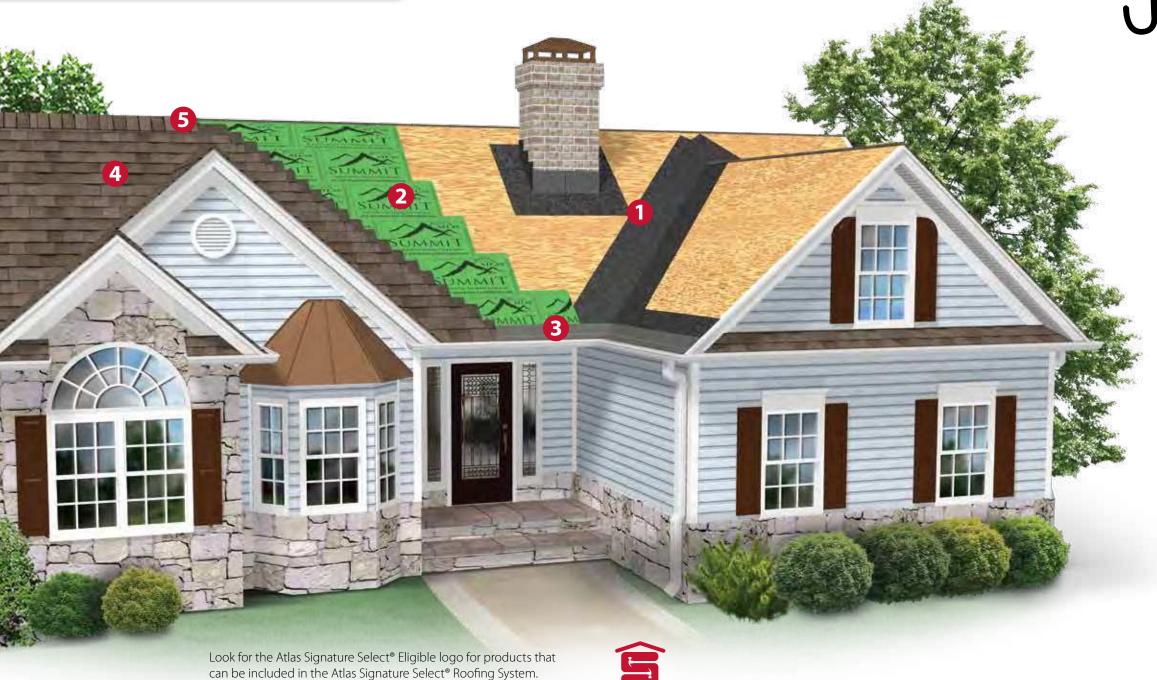

### **Roof System Components:**

- 1 Atlas WeatherMaster® Ice & Water Underlayment
- 2 Atlas Premium Underlayment
- 3 Atlas Pro-Cut® Starter Shingles
- 4 Atlas Roof Shingles
- **5** Atlas Pro-Cut® Hip & Ridge Shingles

### One Quality Manufacturer Covers Your Entire Roof.

**1** Atlas Ice & Water Underlayment

Peel and stick underlayment that seals to the roof deck protects rakes, eaves and critical flashings from water infiltration.

When used as full-deck underlayment, WeatherMaster® products qualify as part of the Signature Select® Roofing System.

2 Atlas Premium Underlayment <a href="Synthetic">Synthetic</a>

Woven, superior walkability, high strength and 180-day UV exposure.

Non-woven, great walkability, high strength and 60-day UV exposure.

### **Engineered Felt**

Asphalt saturated roll with a reinforced substrate that is lighter and stronger than organic felt.

Asphalt saturated roll with a reinforced substrate that is lighter and stronger than felt with spec grade performance.

Atlas Starter Shingles

**Pro**-Cut\*

Starter Shingles

Allows the first course of shingles to properly seal down.

4 Atlas Roof Shingles

**5** Atlas Hip & Ridge Shingles

Pre-cut finishing shingles in matching colors provide a finished, designer look at the hip and ridge.