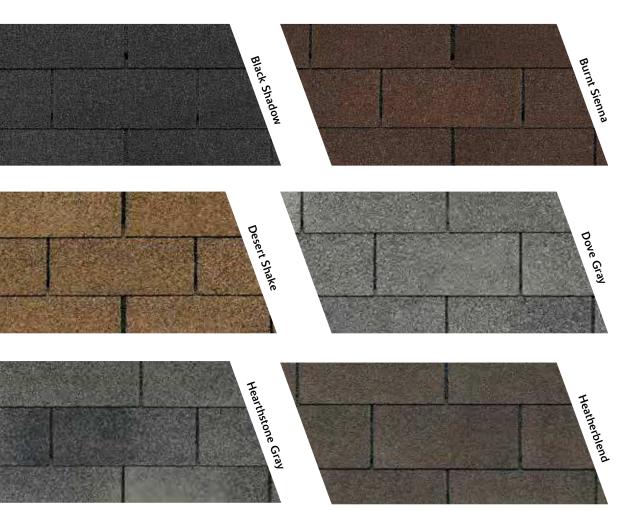

### Final Color Selections Should Be Made Using Actual Shingles.

Because of their size, swatches cannot accurately depict the color clarity. Please consult your Atlas distributor for specific color availability. Colors and shadow lines in the photos and the sample boards should be used as a guide for your color selection.