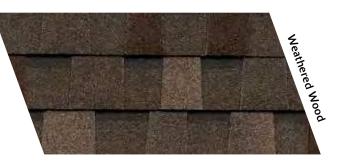

### Final Color Selections Should Be Made Using Actual Shingles.

Because of their size, swatches cannot accurately depict the color clarity. Please consult your Atlas distributor for specific color availability. Colors and shadow lines in the photos and the sample boards should be used as a guide for your color selection.