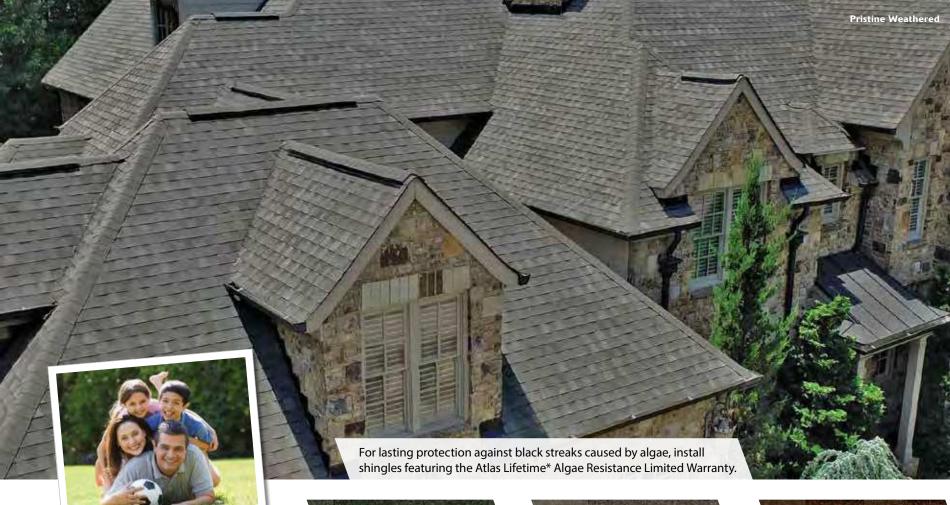

### **Roof Appeal Is Curb Appeal.**

Your roof can make up 50% of your home's exterior that's a lot of room for ugly black streaks caused by algae. Think about how that can affect your home's curb appeal.

### **Beauty**

Atlas shingles featuring Scotchgard<sup>™</sup> Protector help resist ugly black streaks caused by algae.

### **Curb Appeal**

A roof without black streaks makes your home a place you feel good coming home to.

### **Home Value**

A well-maintained, clean-looking roof can help preserve your home's value.