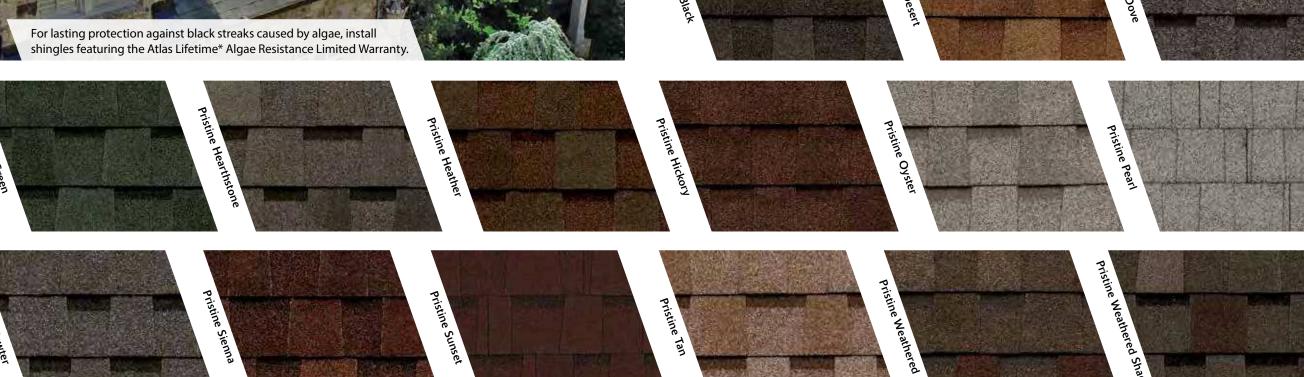

### Final Color Selections Should Be Made Using Actual Shingles.

Because of their size, swatches cannot accurately depict the color clarity. Please consult your Atlas distributor for specific color availability. Colors and shadow lines in the photos and the sample boards should be used as a guide for your color selection.