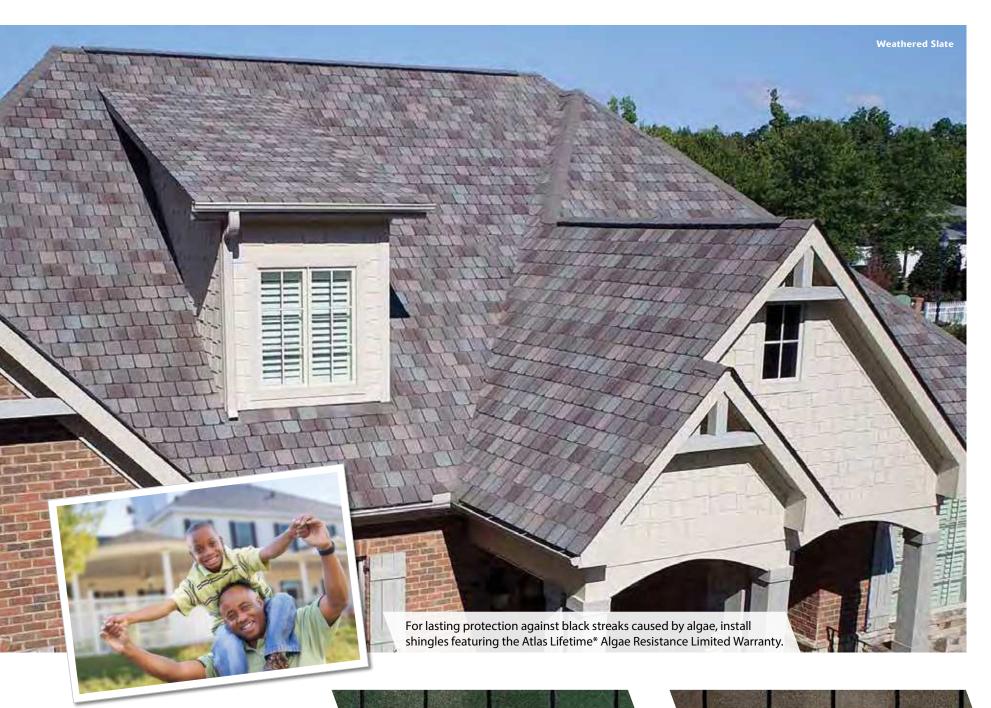

### **Roof Appeal Is Curb Appeal.**

Your roof can make up 50% of your home's exterior that's a lot of room for ugly black streaks caused by algae. Think about how that can affect your home's curb appeal.

### **Beauty**

Atlas shingles featuring Scotchgard<sup>™</sup> Protector help resist ugly black streaks caused by algae.

### **Curb Appeal**

A roof without black streaks makes your home a place you feel good coming home to.

### **Home Value**

A well-maintained, clean-looking roof can help preserve your home's value.