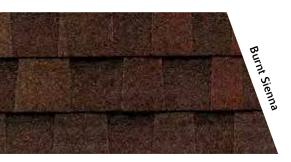

### Final Color Selections Should Be Made Using Actual Shingles.

Because of their size, swatches cannot accurately depict the color clarity. Please consult your Atlas distributor for specific color availability. Colors and shadow lines in the photos and the sample boards should be used as a guide for your color selection.