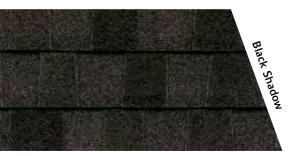

### Final Color Selections Should Be Made Using Actual Shingles.

Because of their size, swatches cannot accurately depict the color clarity. Please consult your Atlas distributor for specific color availability. Colors and shadow lines in the photos and the sample boards should be used as a guide for your color selection.