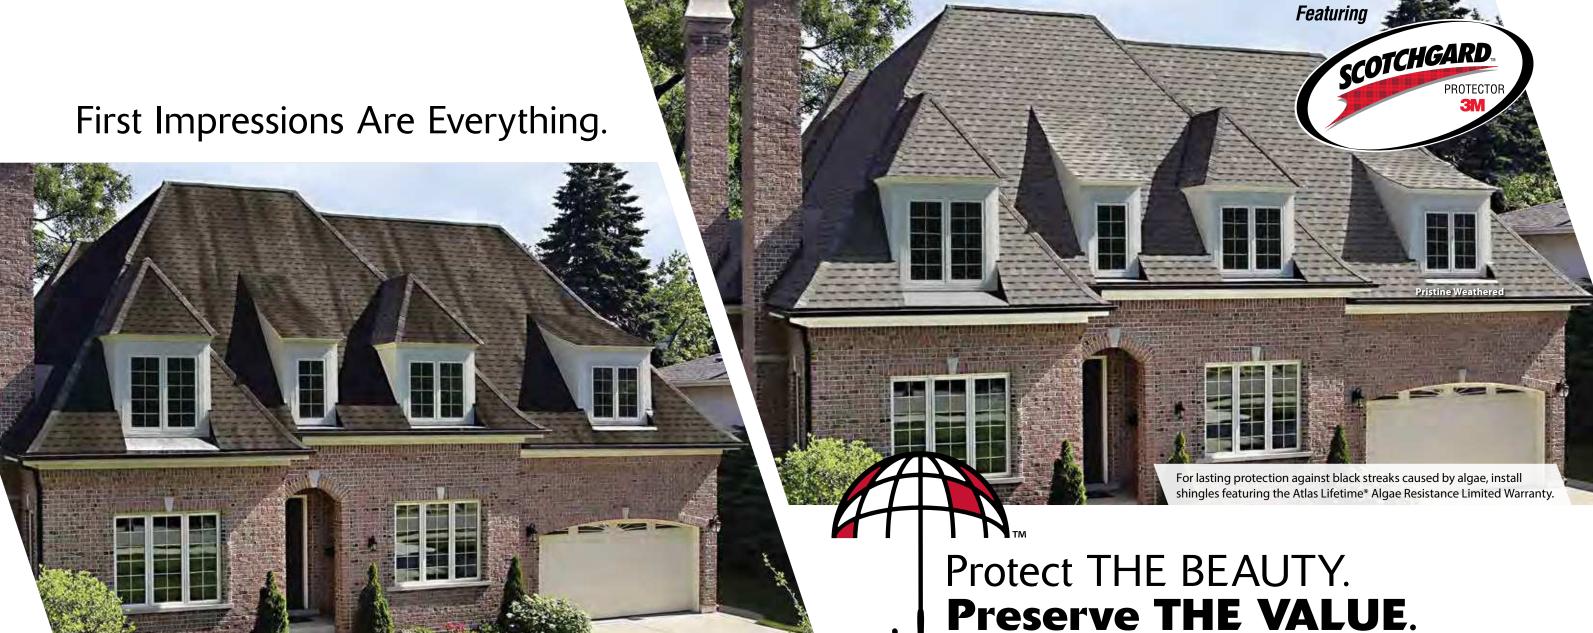

### **Choose Beauty**

Atlas offers a wide selection of beautiful designer colors and styles that boost your home's curb appeal.

### **Roof Appeal Is Curb Appeal.**

Your roof can make up 50% of your home's exterior that's a lot of room for ugly black streaks caused by algae. Think about how that can affect your home's curb appeal.

### **Beauty**

Atlas shingles featuring Scotchgard<sup>™</sup> Protector help resist ugly black streaks caused by algae.

### **Curb Appeal**

A roof without black streaks makes your home a place you feel good coming home to.

### **Home Value**

A well-maintained, clean-looking roof can help preserve your home's value.