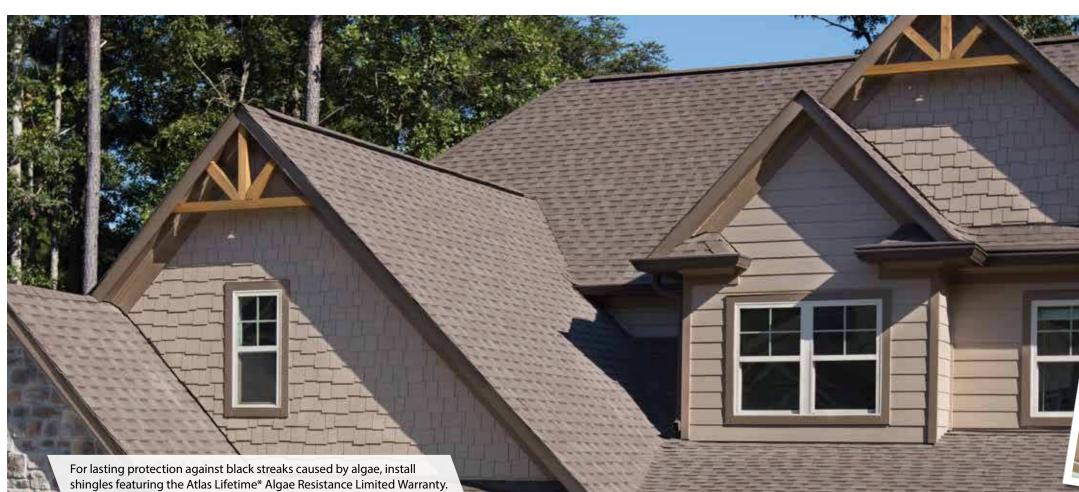

### **Roof Appeal Is Curb Appeal.**

Your roof can make up 50% of your home's exterior that's a lot of room for ugly black streaks caused by algae. Think about how that can affect your home's curb appeal.

### **Beauty**

Atlas shingles featuring Scotchgard<sup>™</sup> Protector help resist ugly black streaks caused by algae.

### **Curb Appeal**

A roof without black streaks makes your home a place you feel good coming home to.

### **Home Value**

A well-maintained, clean-looking roof can help preserve your home's value.