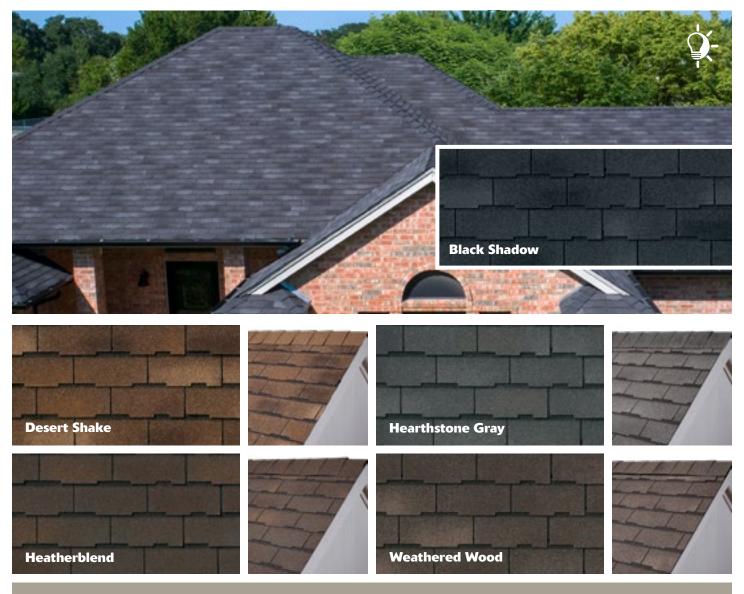

# **High Style.**Attractive Price.

Designed for single- and multi-family properties, Legend® Designer Fiberglass Shingles feature bold cuts and high contrast color. The upscale styling of Legend® conveys an architectural look at an attractive cost.

#### **Curb Appeal**

Maintain your roof's appearance for years by resisting the black streaks caused by algae with a 40-year Atlas Algae Resistance\* Limited Warranty.

To provide homeowners the most accurate representation of color options, several photo scans and house shots were utilized in various lighting conditions. Variations in lighting illustrate the color gradients on asphalt shingle roofs.