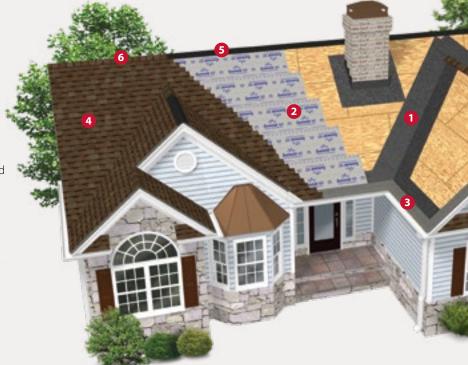

#### **Roof System Components:**

- 1 Atlas WeatherMaster® Ice & Water Underlayment 4 Atlas Roof Shingles
- 2 Atlas Premium Underlayment
- 3 Atlas Pro-Cut® Starter Shingles
- 5 Atlas TruRidge® & HighPoint® Exhaust Ventilation
- 6 Atlas Pro-Cut® Hip & Ridge Shingles