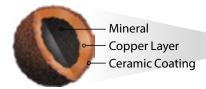

#### **Copper Fights Black Streaks**

Legend<sup>®</sup> shingles featuring Scotchgard<sup>™</sup> Protector have:

- Copper-containing granules with a proprietary 3M porous ceramic coating that allow copper ions to release slowly over time.
- A minimum 10% blend of evenly distributed 3M™ Copper Granules among standard colored granules.
- Third-party verification of the 3M copper granule application.
- 40-year Atlas Algae Resistance\* Limited Warranty for Legend® with Scotchgard™ Protector.