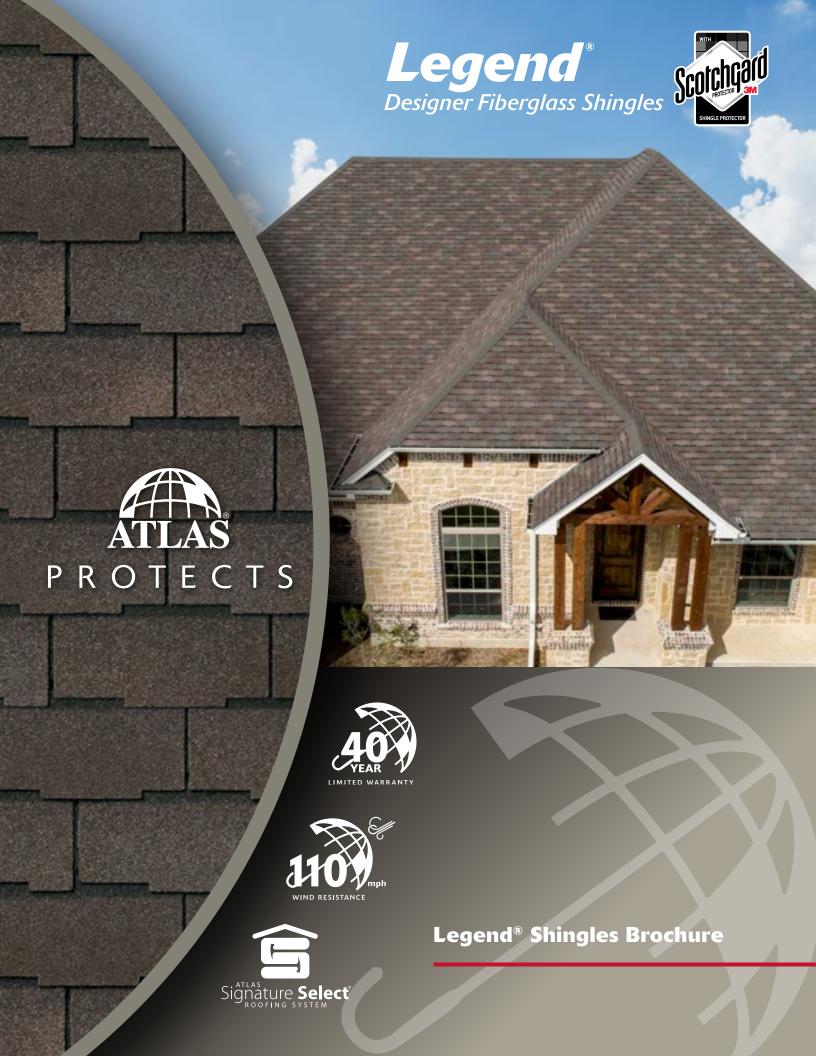

# **High Style.**Attractive Price.

Designed for single- and multi-family properties, Legend® Designer Fiberglass Shingles feature bold cuts and high contrast color. The upscale styling of Legend® conveys an architectural look at an attractive cost.

#### **Curb Appeal**

Maintain your roof's appearance for years by resisting the black streaks caused by algae with a 40-year Atlas Algae Resistance\* Limited Warranty.

To provide homeowners the most accurate representation of color options, several photo scans and house shots were utilized in various lighting conditions. Variations in lighting illustrate the color gradients on asphalt shingle roofs.