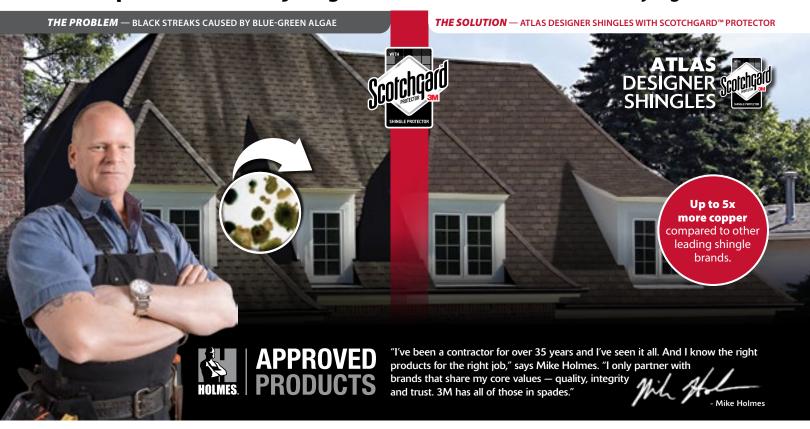

#### First impressions are everything. Don't let the black streaks caused by algae ruin it.

### A Brand You Know And Trust **Scotchgard™ Protector**

#### **Copper Fights Black Streaks**

Legend<sup>®</sup> shingles featuring Scotchgard<sup>™</sup> Protector have:

- Copper-containing granules with a proprietary 3M porous ceramic coating that allow copper ions to release slowly over time.
- A minimum 10% blend of evenly distributed 3M™ Copper Granules among standard colored granules.
- Third-party verification of the 3M copper granule application.
- 40-year Atlas Algae Resistance\* Limited Warranty for Legend® with Scotchgard™ Protector.

Keep your roof looking beautiful and protect the long-term investment in your home by installing Atlas shingles featuring Scotchgard™ Protector.

10% or more 3M copper-containing granules = protection against the black streaks caused by algae.