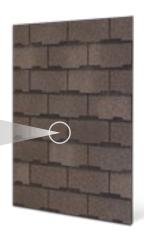

# **High Style.**Attractive Price.

Designed for single- and multi-family properties, Legend® Designer Fiberglass Shingles feature bold cuts and high contrast color. The upscale styling of Legend® conveys an architectural look at an attractive cost.