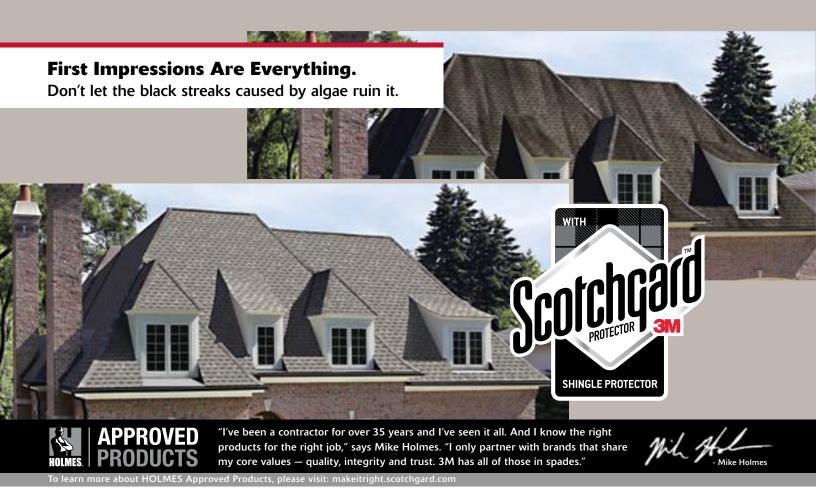

#### **Copper Fights Black Streaks**

Atlas shingles featuring Scotchgard<sup>™</sup> Protector have:

- Copper-containing granules with a proprietary 3M porous ceramic coating that allow copper ions to release slowly over time.
- A minimum 10% blend of evenly distributed 3M<sup>™</sup> Copper Granules among standard colored granules.
- Third-party verification of the 3M copper granule application.
- An Atlas Lifetime\* Algae Resistance Limited Warranty against black streaks caused by algae.

Keep your roof looking beautiful and protect the long-term investment in your home by installing Atlas shingles featuring Scotchgard<sup>™</sup> Protector.

10% or more 3M copper-containing granules = protection against the black streaks caused by algae.