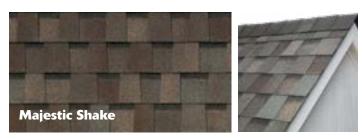

You know how historic trees have a certain dignity about them? Some homes do too. When your aesthetic is formal and traditional, you want a shingle to match. **Majestic Shake** delivers with a look that's serious without being severe.