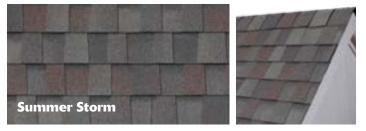

The world just seems fresher after a good rain. The air smells clean and rain-washed cobblestone streets shimmer like jewels. **Summer Storm** shingles capture that mood of renewed optimism, all with not a cloud on the horizon.