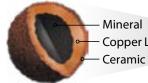

#### **Copper Fights Black Streaks**

Atlas shingles featuring Scotchgard<sup>™</sup> Protector have:

- Copper-containing granules with a proprietary 3M porous ceramic coating that allow copper ions to release slowly over time.
- A minimum 10% blend of evenly distributed 3M<sup>™</sup> Copper Granules among standard colored granules.
- Third-party verification of the 3M copper granule application.
- An Atlas Lifetime\* Algae Resistance Limited Warranty against black streaks caused by algae.

**Copper Layer** Ceramic Coating

Illustration of a 3M copper roofing granule.