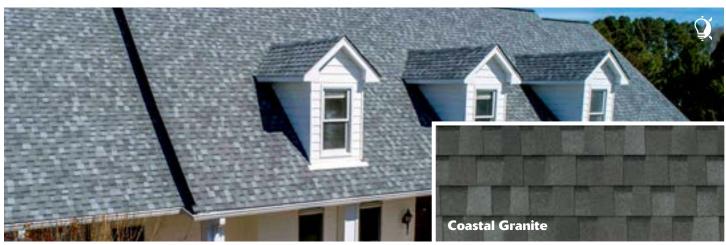

## Natural Expressions

Imagine standing on the windswept coast of Maine. Feel a little thrill to see how the color of the rocks almost matches the pounding seas? If so, then **Coastal Granite**, a deep gray that's anything but neutral, may be your shingle of choice.