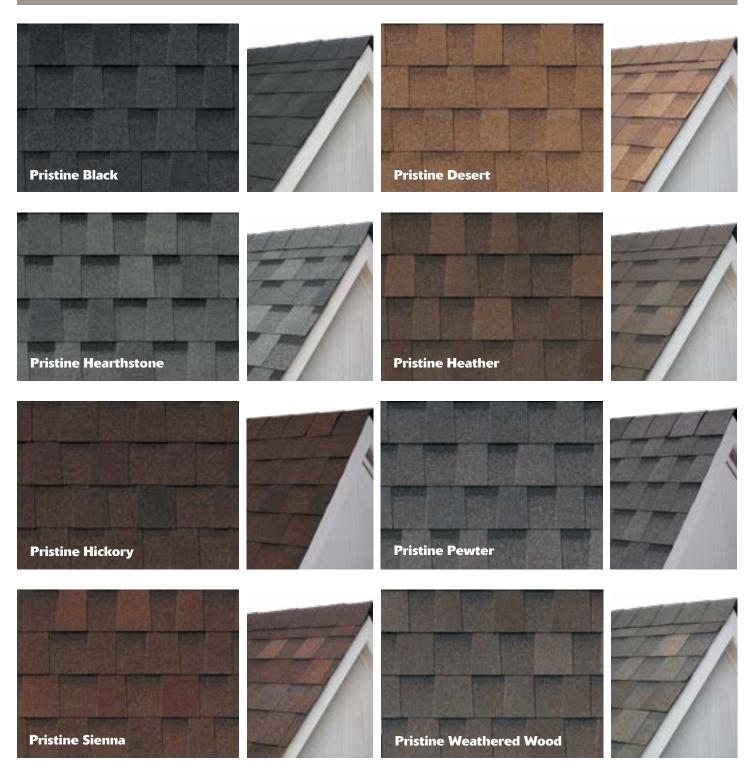

# **Pristine Appearance.** Pristine Appeal.

Pinnacle® Pristine High Performance Architectural Shingles provide a wide array of color choices to complement any exterior color palette. Advanced technology implemented by Atlas protects the shingles against high winds while Scotchgard™ Protector helps prevent ugly black streaks caused by algae. With Pinnacle® Pristine shingles, roofs maintain their look and performance for years.

## Classic

Warranty Be confident in your purchase with a long-lasting Lifetime Limited Warranty\*\*.

**Protection** Beauty meets protection with the help of the Atlas 130 mph Wind Limited Warranty\*\*.

**Curb Appeal** Maintain your home's appearance with a roof that looks beautiful for years by resisting the black streaks caused by algae.

## Special Order Limited regional availability. Please contact your local supplier.

Weathered Wood