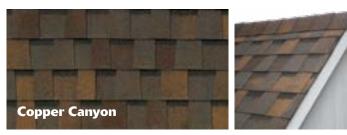

Are you drawn to wide-open spaces and big, dramatic vistas? Then **Copper Canyon** shingles may be for you. Looking like they came directly from the rugged landscapes of the Old West, these shingles can't help but inspire your sense of adventure.