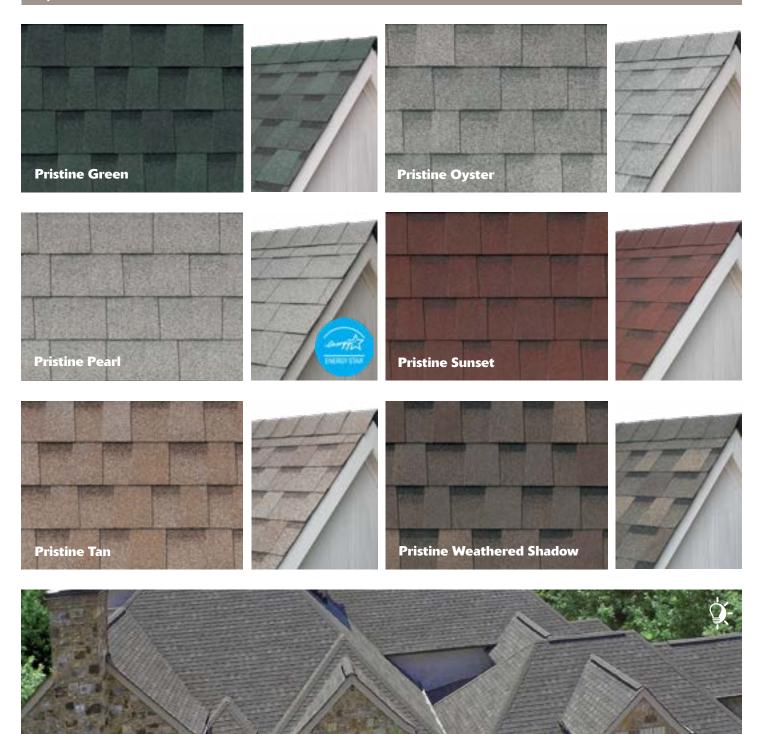

# **Pristine Appearance.** Pristine Appeal.

Pinnacle® Pristine High Performance Architectural Shingles provide a wide array of color choices to complement any exterior color palette. Advanced technology implemented by Atlas protects the shingles against high winds while Scotchgard™ Protector helps prevent ugly black streaks caused by algae. With Pinnacle® Pristine shingles, roofs maintain their look and performance for years.

## Classic

Warranty Be confident in your purchase with a long-lasting Lifetime Limited Warranty\*\*.

**Protection** Beauty meets protection with the help of the Atlas 130 mph Wind Limited Warranty\*\*.

**Curb Appeal** Maintain your home's appearance with a roof that looks beautiful for years by resisting the black streaks caused by algae.

The Premium Protection Period includes:

- Non-prorated labor and materials
- Tear off and disposal fees
- Coverage of the full Atlas product system
- Transferability

Pinnacle® Pristine Pearl shingles are Energy Star® certified. Both durable and beautiful, they reflect more of the sun's rays – which keeps the roof cooler, helps it last longer and lowers air conditioning costs.