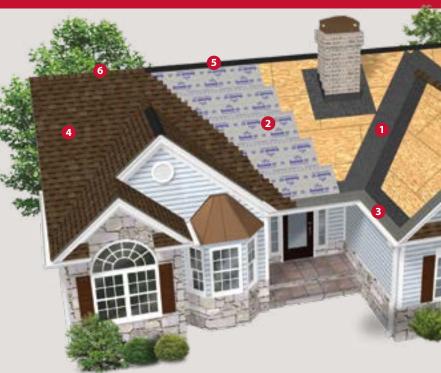

#### **Roof System Components:**

- 1 Atlas WeatherMaster<sup>®</sup> Ice & Water Underlayment
- 2 Atlas Premium Underlayment
- 3 Atlas Pro-Cut<sup>®</sup> Starter Shingles

- 5 Atlas TruRidge<sup>®</sup> & HighPoint<sup>®</sup> Exhaust Ventilation
- 6 Atlas Pro-Cut<sup>®</sup> Hip & Ridge Shingles

### **Demand Peak Coverage**

When you install an Atlas Signature Select® Roofing System<sup>1</sup>, all of the components are designed and backed by an Atlas warranty. In the unlikely event that you have a problem with your roof, you have a single company to turn to for support.