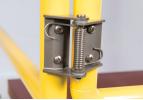

# Bil-Guard<sup>®</sup> 2.0 Safety Railing System

Stainless steel spring hinges and self-closing gate

Automatic gate latch with interior and exterior release (patent pending)

Pivoting post mounting bracket

#### **Product Features**

- Meets or exceeds OSHA 29 CFR 1910.23
- Non-penetrating attachments; quick and simple installation with standard tools
- Corrosion-resistant aluminum rails and mounting brackets, along with stainless steel hardware, are ideal for any climate
- "Safety yellow" powder coat paint finish
- Self-closing and locking gate
- Fits all brands of roof hatches with capflashing
- Available in a variety of sizes

#### Installation

Simplified design can be installed in less than an hour!

- 1. Attach four mounting brackets to curb using hardware provided. BILCO roof hatch curbs are pre-punched to receive the mounting brackets.
- 2. Attach post mounting brackets to each of the four corners using hardware provided.
- 3. Position side rails and temporarily clamp them into position.
- 4. Drill two post mounting holes in each corner and secure with fasteners provided.
- 5. Mark and drill holes in side rails to receive hinges and gate latch and secure with fasteners provided.