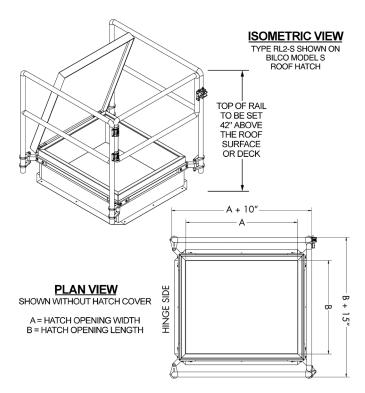

#### **Standard Sizes**

| <b>ROOF HATCH SIZE</b> (W × L) |             | ROOF HATCH | BIL-GUARD |
|--------------------------------|-------------|------------|-----------|
| inches                         | mm          | MODEL      | 2.0 MODEL |
| 36 x 30                        | 914 x 762   | S          | RL2-S     |
| 36 x 36                        | 914 x 914   | Е          | RL2-E     |
| 48 x 48                        | 1219 x 1219 | F          | RL2-F     |
| 30 x 54                        | 762 x 1372  | NB         | RL2-NB    |
| 30 x 96                        | 762 x 2438  | L          | RL2-L     |

Special sizes available. Contact BILCO for more information.

The Bil-Guard 2.0 can also be easily installed on non-BILCO brand roof hatches. Simply provide both the hatch opening (shown above) and the outside curb dimensions for proper sizing.