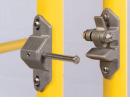

# Bil-Guard<sup>®</sup> 2.0 Safety Railing System

Stainless steel spring hinges and self-closing gate

Automatic gate latch with interior and exterior release (patent pending)

Pivoting post mounting bracket

### **Specifications**

Posts and rails are 11/4" schedule 40 pipe in 6061 T6 aluminum alloy. Curb mounting brackets and teardrop brackets are 6063 T5 aluminum extrusion. Lock assembly is cast aluminum and gate spring hinges and all fasteners are type 316 stainless steel. Hatch rail system satisfies the requirements of OSHA 29 CFR 1910.23 and meets OSHA strength requirements. Finish shall be safety yellow powder coat paint finish. Manufacturer shall provide a 5-year warranty against defects in material and workmanship.