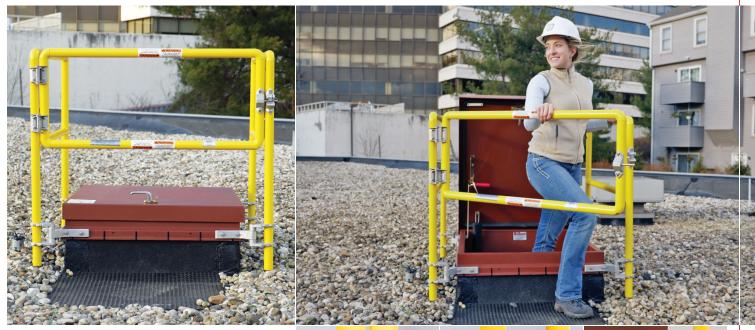

# Bil-Guard<sup>®</sup> 2.0 Safety Railing System

Stainless steel spring hinges and self-closing gate

Automatic gate latch with interior and exterior release (patent pending)

Pivoting post mounting bracket

#### **Product Features**

- Meets or exceeds OSHA 29 CFR 1910.23
- Non-penetrating attachments; quick and simple installation with standard tools
- Corrosion-resistant aluminum rails and mounting brackets, along with stainless steel hardware, are ideal for any climate
- "Safety yellow" powder coat paint finish
- Self-closing and locking gate
- Fits all brands of roof hatches with capflashing
- Available in a variety of sizes

#### Installation

Simplified design can be installed in less than an hour!

- 1. Attach four mounting brackets to curb using hardware provided. BILCO roof hatch curbs are pre-punched to receive the mounting brackets.
- 2. Attach post mounting brackets to each of the four corners using hardware provided.
- 3. Position side rails and temporarily clamp them into position.
- 4. Drill two post mounting holes in each corner and secure with fasteners provided.
- 5. Mark and drill holes in side rails to receive hinges and gate latch and secure with fasteners provided.