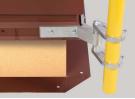

# Bil-Guard<sup>®</sup> 2.0 Safety Railing System

Stainless steel spring hinges and self-closing gate

Automatic gate latch with interior and exterior release (patent pending)

Pivoting post mounting bracket

#### Installation

Simplified design can be installed in less than an hour!

- 1. Attach four mounting brackets to curb using hardware provided. BILCO roof hatch curbs are pre-punched to receive the mounting brackets.
- 2. Attach post mounting brackets to each of the four corners using hardware provided.
- 3. Position side rails and temporarily clamp them into position.
- 4. Drill two post mounting holes in each corner and secure with fasteners provided.
- 5. Mark and drill holes in side rails to receive hinges and gate latch and secure with fasteners provided.

### **Specifications**

Posts and rails are 11/4" schedule 40 pipe in 6061 T6 aluminum alloy. Curb mounting brackets and teardrop brackets are 6063 T5 aluminum extrusion. Lock assembly is cast aluminum and gate spring hinges and all fasteners are type 316 stainless steel. Hatch rail system satisfies the requirements of OSHA 29 CFR 1910.23 and meets OSHA strength requirements. Finish shall be safety yellow powder coat paint finish. Manufacturer shall provide a 5-year warranty against defects in material and workmanship.