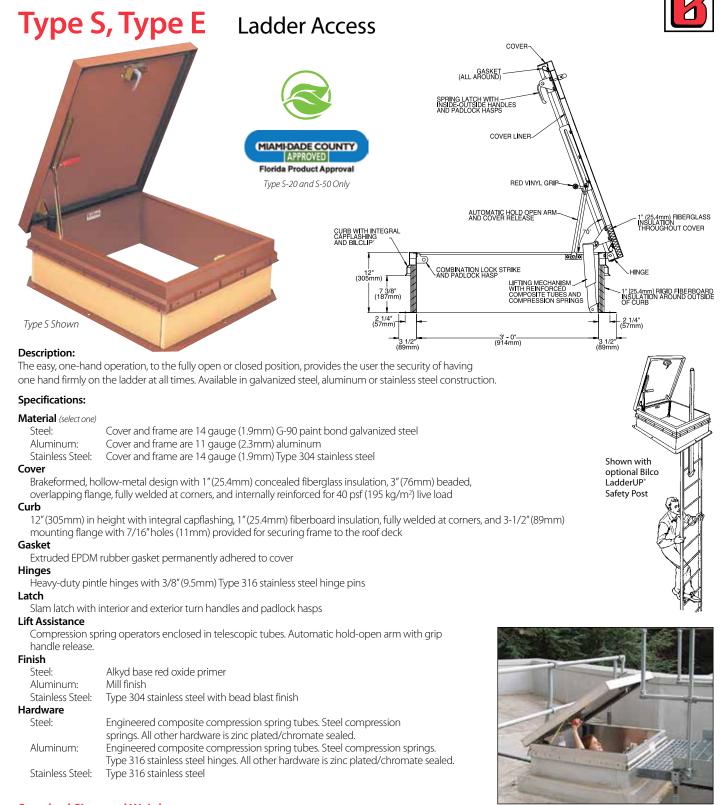

## **Standard Sizes and Weights**

| SIZE             |           | STEEL   |        |     | STEEL CURB &<br>ALUMINUM COVER |        |     | ALUMINUM |        |     | STAINLESS<br>STEEL |        |     |
|------------------|-----------|---------|--------|-----|--------------------------------|--------|-----|----------|--------|-----|--------------------|--------|-----|
| (width x length) |           | Madal # | Weight |     | Model #                        | Weight |     | Model #  | Weight |     | Model #            | Weight |     |
| inches           | mm        | Model # | lbs.   | kg. | wodel #                        | lbs.   | kg. | Model #  | lbs.   | kg. | wodel #            | lbs.   | kg. |
| 36 x 30          | 914 x 762 | S-20    | 183    | 83  | S-40                           |