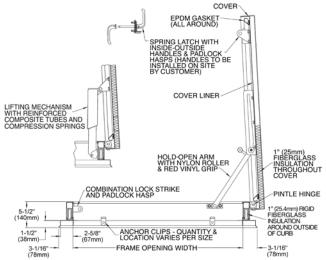

#### Cover

Brakeformed, hollow-metal design with 1" (25.4mm) concealed fiberglass insulation, 3" (76mm) beaded, overlapping flange, fully welded at corners, and internally reinforced for 40 psf (195 kg/m²) live load

## Curb

4"(102mm) in height, brakeformed hollow-metal design with 1"(25.4mm) concealed fiberglass insulation, 2-5/8" (67mm) mounting flange and 1-1/2"(38mm) apron, fully welded at corners. Stainless steel anchor clips are included.

# Gasket

Extruded EPDM rubber gasket permanently adhered to the cover

# Hinges

Heavy-duty pintle hinges with 3/8" (9.5mm) Type 316 stainless steel hinge pins

### Latch

Slam latch with interior and exterior turn handles and padlock hasps

# Lift Assistance

Compression spring operators enclosed in telescopic tubes. Automatic hold-open arm with grip handle release.