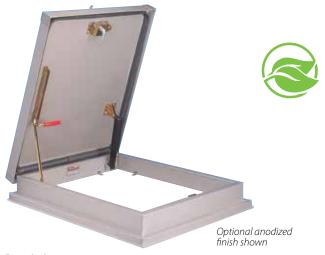

# The VersaMount® Access Hatch

# Description:

The VersaMount® replacement hatch allows you to replace a damaged roof hatch without re-roofing. Simply remove the cover from the damaged hatch and place the Versamount® hatch on top of the existing curb. The low-profile curb features a built-in flange and apron and innovative anchor clip system to ensure a fast, secure and weathertight installation. Available in a number of standard sizes.

#### Cover

Brakeformed, hollow-metal design with 1" (25.4mm) concealed fiberglass insulation, 3" (76mm) beaded, overlapping flange, fully welded at corners, and internally reinforced for 40 psf (195 kg/m²) live load

## Curb

4"(102mm) in height, brakeformed hollow-metal design with 1"(25.4mm) concealed fiberglass insulation, 2-5/8" (67mm) mounting flange and 1-1/2"(38mm) apron, fully welded at corners. Stainless steel anchor clips are included.