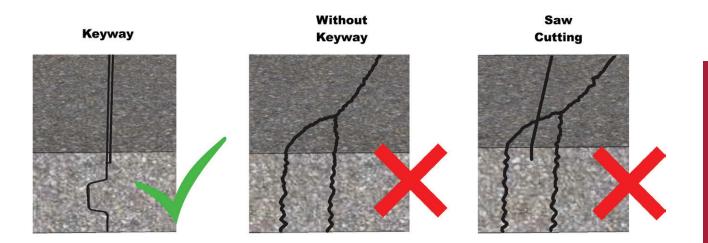

## **KEYWAY INSTALLATION**



## **METAL NAIL-ON KEYWAY**



- · Made of high quality hot dipped mill galvanized steel
- A 1:4 slope that meets both ACI & PCI recommendations
- Folded over to eliminate sharp edges
- · All knockouts are on 6" center
- Two knockout size of 9/16" (MNK) or 7/8" (MNK-78)
- 5,000ft/sk, 25 bundles of 200ft ea, 10ft lengths

## **PLASTIC NAIL-ON KEYWAY**



- Plastic Nail-On Keyway (PNK) is nailed to a form prior to pouring
- Installed in tilt-up work, industrial floors, curbs or wherever specified
- Simple to use, lightweight and reusable
- BoMetals quality that you've come to recognize
- 10-foot lengths, 400 feet per box