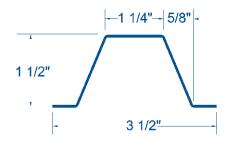

## **PLASTIC NAIL-ON KEYWAY**

- Plastic Nail-On Keyway (PNK) is nailed to a form prior to pouring
- Installed in tilt-up work, industrial floors, curbs or wherever specified
- Simple to use, lightweight and reusable
- BoMetals quality that you've come to recognize
- 10-foot lengths, 400 feet per box