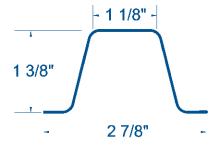

## **METAL NAIL-ON KEYWAY**

- · Made of high quality hot dipped mill galvanized steel
- A 1:4 slope that meets both ACI & PCI recommendations
- Folded over to eliminate sharp edges
- · All knockouts are on 6" center
- Two knockout size of 9/16" (MNK) or 7/8" (MNK-78)
- 5,000ft/sk, 25 bundles of 200ft ea, 10ft lengths