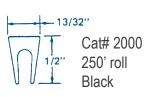

QuicKey™ PVC Removable Cap yields straight void ready for sealing.

QuicKey™ PVC Non-Removable Cap seals the joint because it stays in place.

Cat# 2010 200' roll Gray

QuicKey™ Splice Cat# 2020 200ea / box