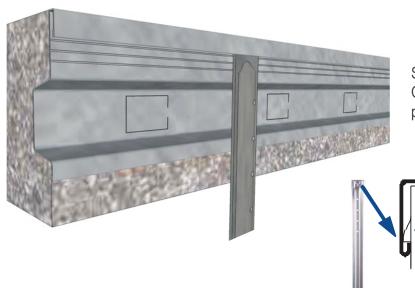

## QUICKEY™ SYSTEM

Stake **QUICKLY** interlocks at any point with QuicKey, **REDUCING** time to place stakes precisely.

Inserting **LOCKING-TAB**™ stakes produces an audible click which indicates the interlock between stake and key joint.