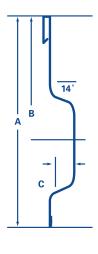

QuicKey™ Clip Cat# 2021 200ea / box

| Cat. # | Slab Thickness | Α      | В      | С    | Knockout Size   |
|--------|----------------|--------|--------|------|-----------------|
| QK35   | 4"             | 3 1/8" | 2"     | 3/4" | 7/8" x 1 3/8"   |
| QK45   | 5"             | 4 1/8" | 2 1/2" | 3/4" | 7/8" x 1 3/8"   |
| QK55   | 6"             | 5 1/8" | 3"     | 3/4" | 1 1/4" x 1 1/2" |
| QK75   | 8"             | 7 1/8" | 4"     | 1"   | 1 1/4" x 1 1/2" |
| QK95   | 10" - 12"      | 9 1/8" | 5"     | 1"   | 1 1/4" x 1 1/2" |