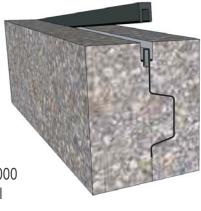

## QUICKEY™ SYSTEM

Stake **QUICKLY** interlocks at any point with QuicKey, **REDUCING** time to place stakes precisely.

Inserting **LOCKING-TAB**™ stakes produces an audible click which indicates the interlock between stake and key joint.