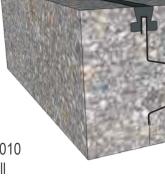

## QUICKEY™ SYSTEM

Stake **QUICKLY** interlocks at any point with QuicKey, **REDUCING** time to place stakes precisely.

Inserting **LOCKING-TAB**™ stakes produces an audible click which indicates the interlock between stake and key joint.