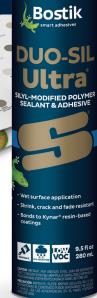

# **DUO-SIL Ultra®**

**ADVANCED HYBRID POLYMER SEALANT & ADHESIVE** 

## **KEY FEATURES**

- Wet surface application
- Shrink, crack and fade resistant
- Bonds to Kynar® resin-based coatings

#### **DESCRIPTION**

Bostik DUO-SIL Ultra® is specifically designed to meet the needs of the professional contractor. It is a superior, all-purpose adhesive and sealant combining enhanced ease of application with long-term performance.