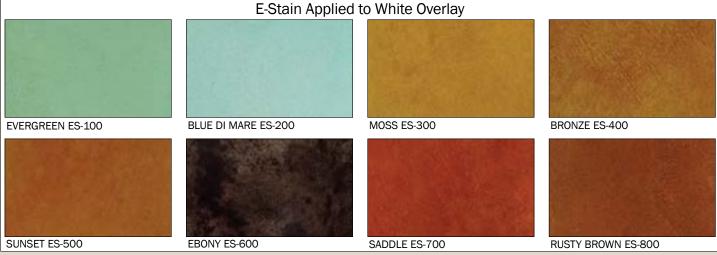

## BRICKFORM E-Stain™

E-Stains are a D.O.T. non-hazardous shipping certified stain.

E-stains are penetrating, reactive stains that produce unique color effects in finished cementitious surfaces that simulate the natural shadings and aged appearance of stone or masonry. The color effect produced is unique to each stained surface and cannot be duplicated with other materials. E-Stain creates a chemical reaction within the concrete substrate. This reaction slightly etches the concrete surface to provide deeper and more permanent color.

**Disclaimer** - Colors shown here display only the range of BRICKFORM options available. To confirm an exact color, have your contractor prepare a color sample for your approval before actual construction. BRICKFORM accepts no responsibility for color matching or misprints.