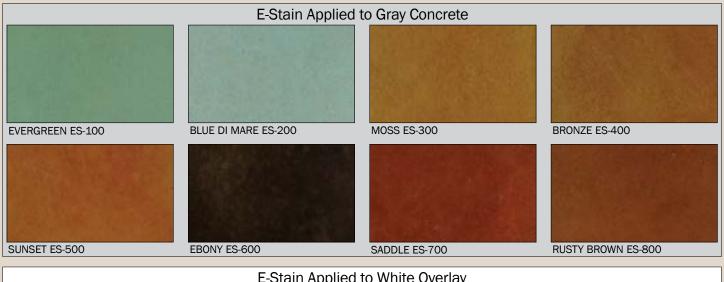

## BRICKFORM E-Stain™

E-Stains are a D.O.T. non-hazardous shipping certified stain.

E-stains are penetrating, reactive stains that produce unique color effects in finished cementitious surfaces that simulate the natural shadings and aged appearance of stone or masonry. The color effect produced is unique to each stained surface and cannot be duplicated with other materials. E-Stain creates a chemical reaction within the concrete substrate. This reaction slightly etches the concrete surface to provide deeper and more permanent color.

**Disclaimer** - Colors shown here display only the range of BRICKFORM options available. To confirm an exact color, have your contractor prepare a color sample for your approval before actual construction. BRICKFORM accepts no responsibility for color matching or misprints.