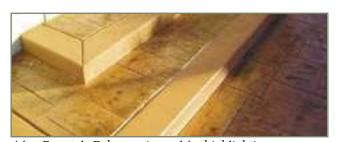

- Penetrating Solid Or Transparent Color
- No Sealer Required
- Dries Quickly
- No VOC's

Before old, discolored concrete

After Freestyle Solid-Color Stain new, fresh looking concrete

After Freestyle Enhancer is used for highlighting