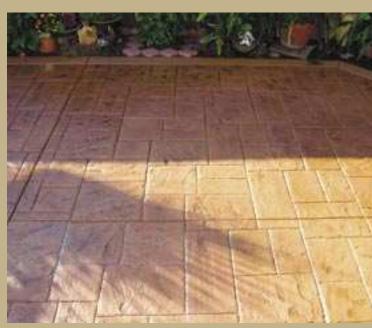

## FreestylePRO Stain

BRICKFORM Freestyle is a new, revolutionary line of concrete stains that penetrate and bond with concrete surfaces in a way that no other coloring product can. This water-based, opaque stain is excellent for restoring, changing colors on previously colored surfaces, or rejuvenating old, discolored concrete. BRICKFORM Freestyle allows you to create totally new color styles for your decorative concrete work in an environmentally sound, versatile and user-friendly way.

## **BRICKFORM Freestyle® Stain**

Penetrating Water-Based Stain

BRICKFORM Freestyle is a penetrating, polymermodified stain designed to add color and highlighting to cured concrete or overlay surfaces. This unique system comes in 2 versions; one for solid color and one for transparent color.