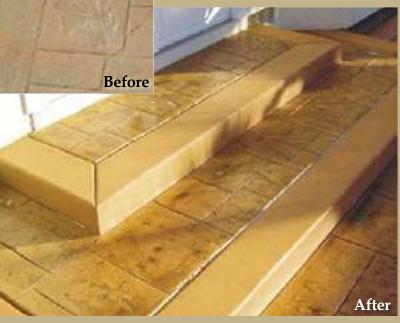

- Penetrating Solid Or Transparent Color
- No Sealer Required
- Dries Quickly
- No VOC's

Before old, discolored concrete

After Freestyle Solid-Color Stain new, fresh looking concrete

After Freestyle Enhancer is used for highlighting