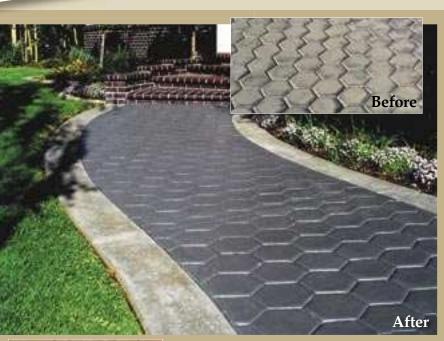

- Penetrating Solid Or Transparent Color
- No Sealer Required
- Dries Quickly
- No VOC's

Before old, discolored concrete

After Freestyle Solid-Color Stain new, fresh looking concrete

After Freestyle Enhancer is used for highlighting