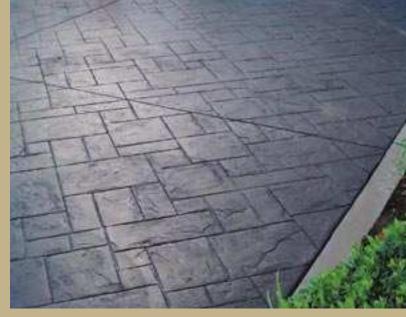

BRICKFORM Freestyle can be used for unsealed concrete flatwork, concrete block, pavers, and textured concrete. When the application surface is properly cleaned, it will cover discolorations and stains. BRICKFORM Freestyle Stain is available in 40 standard colors with custom colors available upon request. BRICKFORM Freestyle is packaged in large and small kits. A large kit will cover approximately 200-400 square feet and a small kit will cover approximately 45 square feet.

BRICKFORM Freestyle Solid-Color Stain is also perfect for use over BRICKFORM SM Professional Grade, BRICKFORM Micro-Topping and BRICKFORM Stampable Overlay. BRICKFORM Freestyle Highlighter Stains are designed to use over BRICKFORM Freestyle Solid-Color Stain as a contrasting color to create an antiqued look on textured concrete surfaces. BRICKFORM Freestyle Enhancer Kits can also be used to add contrast or additional colors to areas of relief on textured concrete or to create the look of faux finishes.