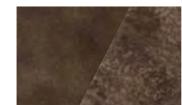

## Pro-Dye PLUS Standard Colors on polished concrete

Swatches shown here represent Pro-Dye PLUS mixed with acetone (left) and water (right).

**Disclaimer** - When choosing colors, use the appropriate BRICKFORM color selection guide for more accurate matching. Colors shown here display only the range of BRICKFORM options available. *To confirm* an exact color, have your contractor prepare a color sample for your approval before actual construction. BRICKFORM accepts no responsibility for color matching or misprints.

**EBONY** DSL-610

CHOCOLATE BROWN, SADDLE BROWN DSL-3510 DSL-3710

OLIVE WALNUT

FOREST GREEN DSL-6710

GRAY DSL-8010

DSL-310

TERRA COTTA

MISSION BROWN