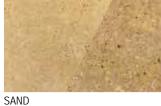

## Pro-Dye PLUS Standard Colors on smooth troweled concrete

Swatches shown here represent Pro-Dye PLUS mixed with acetone (left) and water (right).

**Disclaimer** - When choosing colors, use the appropriate BRICKFORM color selection guide for more accurate matching. Colors shown here display only the range of BRICKFORM options available. *To confirm* an exact color, have your contractor prepare a color sample for your approval before actual construction. BRICKFORM accepts no responsibility for color matching or misprints.

JADE

DEEP CARAMEL

DSL-2510

MAHOGANY

DSL-510

DSL-4510

TURQUOISE DSL-110 DSL-210

SAND DSL-2710