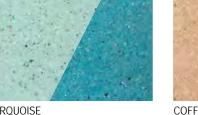

## Pro-Dye PLUS Standard Colors on polished concrete

Swatches shown here represent Pro-Dye PLUS mixed with acetone (left) and water (right).

**Disclaimer** - When choosing colors, use the appropriate BRICKFORM color selection guide for more accurate matching. Colors shown here display only the range of BRICKFORM options available. *To confirm* an exact color, have your contractor prepare a color sample for your approval before actual construction. BRICKFORM accepts no responsibility for color matching or misprints.

DSL-510

TURQUOISE DSL-210

COFFEE DSL-310

CARAMEL DSL-410

DEEP CARAMEL DSL-2510

DSL-2710

SADDLE BROWN

DSL-3710