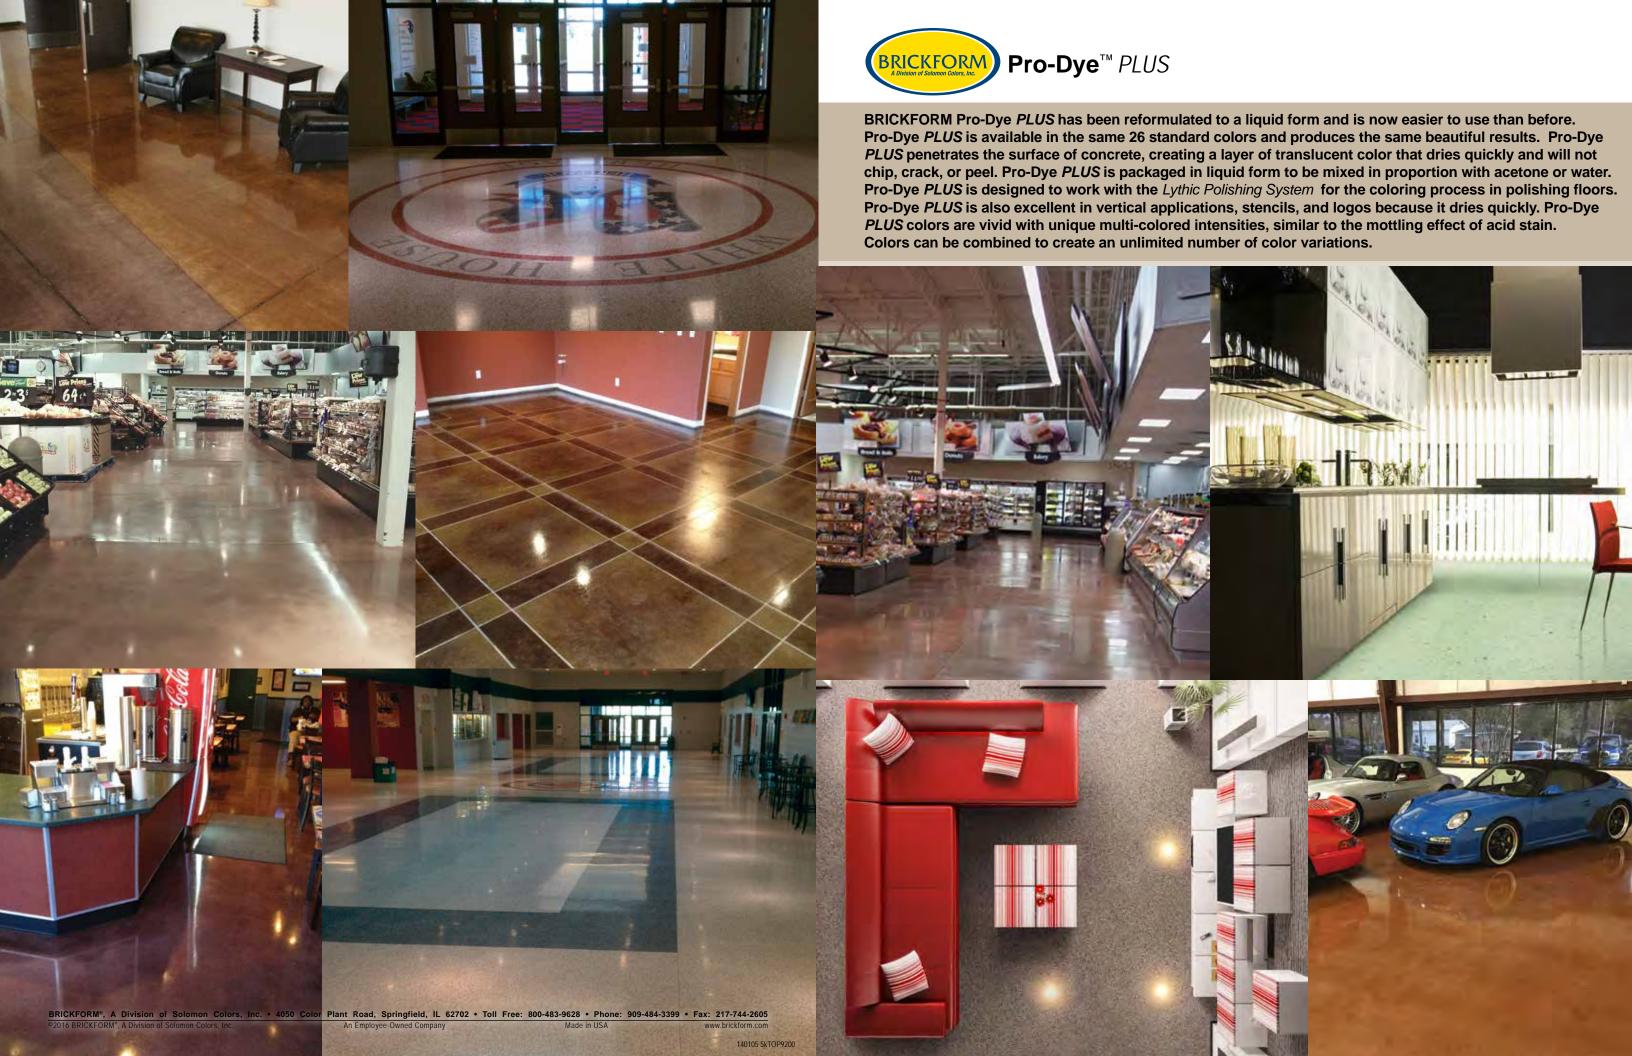

## Pro-Dye PLUS Standard Colors on smooth troweled concrete

Swatches shown here represent Pro-Dye PLUS mixed with acetone (left) and water (right).

**Disclaimer** - When choosing colors, use the appropriate BRICKFORM color selection guide for more accurate matching. Colors shown here display only the range of BRICKFORM options available. *To confirm* an exact color, have your contractor prepare a color sample for your approval before actual construction. BRICKFORM accepts no responsibility for color matching or misprints.

JADE

DEEP CARAMEL

DSL-2510

MAHOGANY

DSL-510

DSL-4510

TURQUOISE DSL-110 DSL-210

SAND DSL-2710