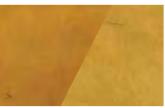

## Pro-Dye PLUS Standard Colors on smooth troweled concrete

Swatches shown here represent Pro-Dye PLUS mixed with acetone (left) and water (right).

**Disclaimer** - When choosing colors, use the appropriate BRICKFORM color selection guide for more accurate matching. Colors shown here display only the range of BRICKFORM options available. *To confirm* an exact color, have your contractor prepare a color sample for your approval before actual construction. BRICKFORM accepts no responsibility for color matching or misprints.

JADE

DEEP CARAMEL

DSL-2510

MAHOGANY

DSL-510

DSL-4510

TURQUOISE DSL-110 DSL-210

SAND DSL-2710

DEEP WALNUT

DSL-4010

GOLD

DSL-2010

PATRIOT BLUE

DSL-5510

DSL-710

DSL-3010

CARAMEL DSL-410

SEPIA

DSL-5010

**BURNT SIENNA** DSL-4210

**AMBER** DSL-810

**BLACK** DSL-7210

RAW SIENNA DSL-2210

MIDNIGHT BLACK DSL-7010