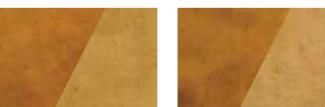

## Pro-Dye PLUS Standard Colors on polished concrete

Swatches shown here represent Pro-Dye PLUS mixed with acetone (left) and water (right).

**Disclaimer** - When choosing colors, use the appropriate BRICKFORM color selection guide for more accurate matching. Colors shown here display only the range of BRICKFORM options available. *To confirm* an exact color, have your contractor prepare a color sample for your approval before actual construction. BRICKFORM accepts no responsibility for color matching or misprints.

JADE DSL-110

MAHOGANY

CHOCOLATE BROWN,

DSL-3510

OLIVE

DSL-910

CHESTNUT

DSL-4510