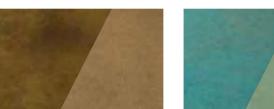

## Pro-Dye PLUS Standard Colors on smooth troweled concrete

Swatches shown here represent Pro-Dye PLUS mixed with acetone (left) and water (right).

**Disclaimer** - When choosing colors, use the appropriate BRICKFORM color selection guide for more accurate matching. Colors shown here display only the range of BRICKFORM options available. *To confirm* an exact color, have your contractor prepare a color sample for your approval before actual construction. BRICKFORM accepts no responsibility for color matching or misprints.

CARAMEL DSL-410

SEPIA

DSL-5010

**BURNT SIENNA** DSL-4210

**AMBER** DSL-810

**BLACK** DSL-7210

RAW SIENNA DSL-2210

MIDNIGHT BLACK DSL-7010