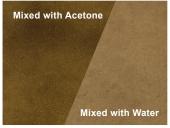

## BRICKFORM Pro-Dye PLUS

- Vivid colors
- Interior use only
- 12 Standard colors
- Use with water or acetone

BRICKFORM) Pro-Dye PLUS

JADE DSL-110

TURQUOISE DSL-210

COFFEE DSL-310

CARAMEL DSL-410

MAHOGANY DSL-510

MIDNIGHT BLACK DSL-7010

BLACK DSL-7210

GRAY DSL-8010

**Product Description:** Pro-Dye Plus penetrates the surface of concrete, creating a translucent color that dries quickly and will not chip, crack, or peel. Pro-Dye Plus is packaged in liquid form to be mixed in proportion with acetone, alcohol or water. Pro-Dye Plus designed to work with the Lythic Polishing System for the coloring process in polishing floors and can also be used to touch-up floors stained with Brickform Blush-Tone Acid Stain.