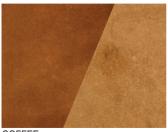

## BRICKFORM Pro-Dye PLUS

- Vivid colors
- Interior use only
- 12 Standard colors
- Use with water or acetone

BRICKFORM) Pro-Dye PLUS

JADE DSL-110

TURQUOISE DSL-210

COFFEE DSL-310

CARAMEL DSL-410

MAHOGANY DSL-510

MIDNIGHT BLACK DSL-7010

BLACK DSL-7210

GRAY DSL-8010

**Product Description:** Pro-Dye Plus penetrates the surface of concrete, creating a translucent color that dries quickly and will not chip, crack, or peel. Pro-Dye Plus is packaged in liquid form to be mixed in proportion with acetone, alcohol or water. Pro-Dye Plus designed to work with the Lythic Polishing System for the coloring process in polishing floors and can also be used to touch-up floors stained with Brickform Blush-Tone Acid Stain.