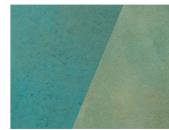

## BRICKFORM Pro-Dye PLUS

- Vivid colors
- Interior use only
- 12 Standard colors
- Use with water or acetone

BRICKFORM) Pro-Dye PLUS

JADE DSL-110

TURQUOISE DSL-210

COFFEE DSL-310

CARAMEL DSL-410

MAHOGANY DSL-510

MIDNIGHT BLACK DSL-7010

BLACK DSL-7210

GRAY DSL-8010

**Product Description:** Pro-Dye Plus penetrates the surface of concrete, creating a translucent color that dries quickly and will not chip, crack, or peel. Pro-Dye Plus is packaged in liquid form to be mixed in proportion with acetone, alcohol or water. Pro-Dye Plus designed to work with the Lythic Polishing System for the coloring process in polishing floors and can also be used to touch-up floors stained with Brickform Blush-Tone Acid Stain.