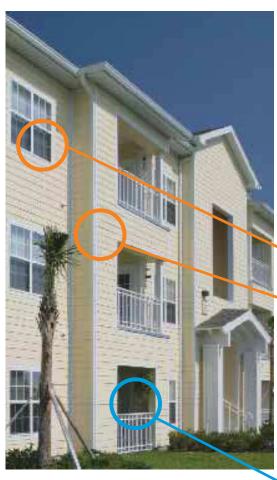

# **Multi-Family Construction - Apartments**

Carlisle Coatings & Waterproofing offers products that work together to completely seal the building envelope from the foundation to the roof. Each component ties into the next to provide continuous coverage preventing the intrusion of air and moisture. Continuous coverage is key in saving on high energy costs and the damaging effects of mold. Contact CCW and let one of our experts help you select the best system for your project.

### **AIR & VAPOR BARRIER**

#### **Walls & Windows**

CCW Air & Vapor Barriers are fully adhered sheet and liquid applied membranes that provide the convenience of quick application and lasting benefits. Each have superior performance under any exterior facade.

## WATERPROOFING

## **Balconies, Foundation Walls & Planters**

CCWs below-grade waterproofing is easy to apply and provides low life cycle cost.

- CCW MiraDRI® 860/861 Self-Adhering Sheet Membrane
- CCW 525 Liquid Applied Membrane
- CCW 500R Hot Rubber Membrane
- CCW MiraDRAIN® Prefabricated Drainage Panels
- Barricoat™ Vapor-Retardant Waterproofing Membrane