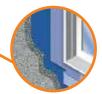

## **Balconies, Foundation Walls & Planters**

CCWs below-grade waterproofing is easy to apply and provides low life cycle cost.

- CCW MiraDRI® 860/861 Self-Adhering Sheet Membrane
- CCW 525 Liquid Applied Membrane
- CCW 500R Hot Rubber Membrane
- CCW MiraDRAIN® Prefabricated Drainage Panels
- Barricoat™ Vapor-Retardant Waterproofing Membrane

### **Balconies, Foundation Walls & Planters**

CCWs below-grade waterproofing is easy to apply and provides low life cycle cost.

- CCW Waterproofing Membranes
  - CCW MiraDRI® 860/861 Self-Adhering Sheet Membrane
  - CCW 525 Liquid Applied Membrane
  - CCW 500R Hot Rubber Membrane
- CCW MiraDRAIN® Prefrabricated Drainage Panels

### **Balconies, Foundation Walls & Planters**

CCW offers a wide variety of waterproofing products used for foundation walls such as CCW MiraDRI 860 (shown), CCW MiraCLAY and Barricoat. The protection provided by these waterproofing products, used in conjunction with CCW MiraDRAIN provide a complete system second to none.