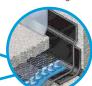

#### **Walls & Windows**

CCW Air & Vapor Barriers are fully adhered sheet and liquid applied membranes that provide the convenience of quick application and lasting benefits. Each have superior performance under any exterior facade.

- CCW-705 Self-Adhering Sheet Membrane
- Barriseal™ Spray or Roller-Applied Membrane
- Barritech™ VP Vapor-Permeable Membrane
  Air Barrier