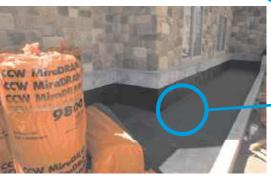

### WATERPROOFING

### **Balconies, Foundation Walls & Planters**

CCWs below-grade waterproofing is easy to apply and provides low life cycle cost.

- CCW Waterproofing Membranes
  - CCW MiraDRI® 860/861 Self-Adhering Sheet Membrane
  - CCW 525 Liquid Applied Membrane
  - CCW 500R Hot Rubber Membrane
- CCW MiraDRAIN® Prefrabricated Drainage Panels

### **Balconies, Foundation Walls & Planters**

CCW offers a wide variety of waterproofing products used for foundation walls such as CCW MiraDRI 860 (shown), CCW MiraCLAY and Barricoat. The protection provided by these waterproofing products, used in conjunction with CCW MiraDRAIN provide a complete system second to none.