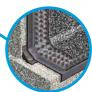

## **Balconies, Foundation Walls & Planters**

CCWs below-grade waterproofing is easy to apply and provides low life cycle cost.

- CCW MiraDRI® 860/861 Self-Adhering Sheet Membrane
- CCW 525 Liquid Applied Membrane
- CCW 500R Hot Rubber Membrane
- CCW MiraDRAIN® Prefabricated Drainage Panels
- Barricoat™ Vapor-Retardant Waterproofing Membrane

### **Balconies, Foundation Walls & Planters**

CCWs below-grade waterproofing is easy to apply and provides low life cycle cost.

- CCW Waterproofing Membranes
  - CCW MiraDRI® 860/861 Self-Adhering Sheet Membrane
  - CCW 525 Liquid Applied Membrane
  - CCW 500R Hot Rubber Membrane
- CCW MiraDRAIN® Prefrabricated Drainage Panels

### **Balconies, Foundation Walls & Planters**

CCW offers a wide variety of waterproofing products used for foundation walls such as CCW MiraDRI 860 (shown), CCW MiraCLAY and Barricoat. The protection provided by these waterproofing products, used in conjunction with CCW MiraDRAIN provide a complete system second to none.