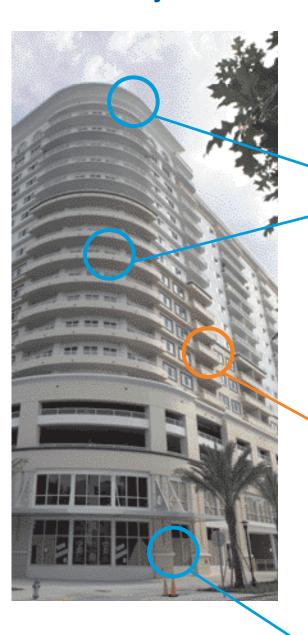

# **Multi-Family Construction - Apartments**

Carlisle Coatings & Waterproofing offers products that work together to completely seal the building envelope from the foundation to the roof. Each component ties into the next to provide continuous coverage preventing the intrusion of air and moisture. Continuous coverage is key in saving on high energy costs and the damaging effects of mold. Contact CCW and let one of our experts help you select the best system for your project.

#### **Walls & Windows**

CCW Air & Vapor Barriers are fully adhered sheet and liquid applied membranes that provide the convenience of quick application and lasting benefits. Each have superior performance under any exterior facade.

## **Balconies, Foundation Walls & Planters**

CCWs below-grade waterproofing is easy to apply and provides low life cycle cost.

- CCW MiraDRI® 860/861 Self-Adhering Sheet Membrane
- CCW 525 Liquid Applied Membrane
- CCW 500R Hot Rubber Membrane
- CCW MiraDRAIN® Prefabricated Drainage Panels
- Barricoat™ Vapor-Retardant Waterproofing Membrane