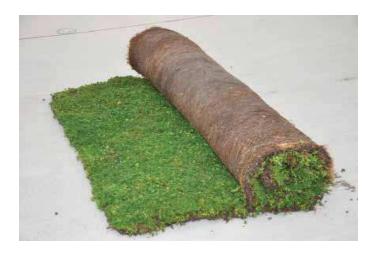

# **Vegetated Sedum Mats**

# **Description**

CCW's Vegetated Sedum Mats are a quick and cost-effective method of obtaining instant vegetative coverage on your building's Green Roof. CCW's Vegetated Sedum Mats ensure a no-hassle installation and immediate vegetative coverage.

#### Installation

The rolls of CCW's Vegetated Sedum Mats are hoisted to the rooftop and unrolled over a minimum 2.5" of CCW's pre-moistened Growth Media. The rolls are placed adjacent to each other with no overlap. The Green Roof is then irrigated until fully saturated.