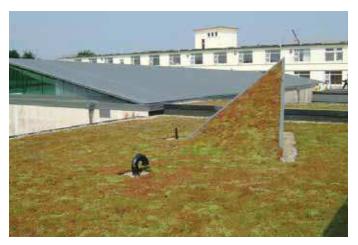

# **Vegetated Sedum Mats**

# **Description**

CCW's Vegetated Sedum Mats are a quick and cost-effective method of obtaining instant vegetative coverage on your building's Green Roof. CCW's Vegetated Sedum Mats ensure a no-hassle installation and immediate vegetative coverage.