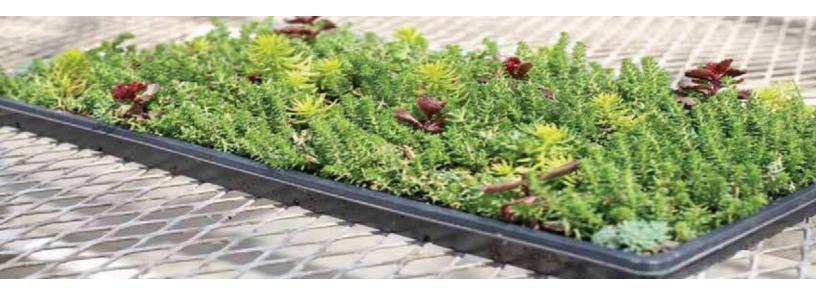

## **Green Roof Products: Sedum Tile**

The sedum tile has a mix of sedums that is widely adapted across most of the country. Plants are selected for durability, beauty, and ease of maintenance.

Sedum tiles are available year round, in large lots, for quick shipping. Tiles are acclimated to outdoor conditions before delivery, assuring good performance on the roof top.

## **ROOF GARDEN**

A coconut fiber mat is at the bottom of the soil profile, holding the plants together, and allowing easy handling. Tiles are simply laid down on bare soil.

| Sedum Tile Specifications:        |                                                          |
|-----------------------------------|----------------------------------------------------------|
| Length:                           | 20 inches                                                |
| Width:                            | 10 inches                                                |
| Thickness:                        | 1 inch for soil and fiber1 to 2 inches for plant foliage |
| Square Feet Per Tile:             | 1.38                                                     |
| Saturated Weight Per Square Foot: | 3 lbs                                                    |
| Plant Zones:                      | Zone 4 minimum<br>Zone 8 maximum                         |

Plant species used may vary, and may be custom grown, but most often include: Sedums/ acre, sexangulare, album Coral Carpet, spurium Red Carpet, spurium Fuldiglut, reflexum Angelina, reflexum Blue Spruce, hispanicum Purple Form, floriferum Weighenstepaner Gold, spurium John Creech, rupestri, aurea, divergens