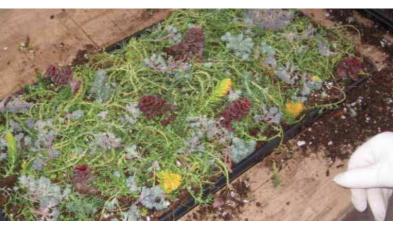

## **ROOF GARDEN**

A coconut fiber mat is at the bottom of the soil profile, holding the plants together, and allowing easy handling. Tiles are simply laid down on bare soil.

| Sedum Tile Specifications:        |                                                          |
|-----------------------------------|----------------------------------------------------------|
| Length:                           | 20 inches                                                |
| Width:                            | 10 inches                                                |
| Thickness:                        | 1 inch for soil and fiber1 to 2 inches for plant foliage |
| Square Feet Per Tile:             | 1.38                                                     |
| Saturated Weight Per Square Foot: | 3 lbs                                                    |
| Plant Zones:                      | Zone 4 minimum<br>Zone 8 maximum                         |

Plant species used may vary, and may be custom grown, but most often include: Sedums/ acre, sexangulare, album Coral Carpet, spurium Red Carpet, spurium Fuldiglut, reflexum Angelina, reflexum Blue Spruce, hispanicum Purple Form, floriferum Weighenstepaner Gold, spurium John Creech, rupestri, aurea, divergens