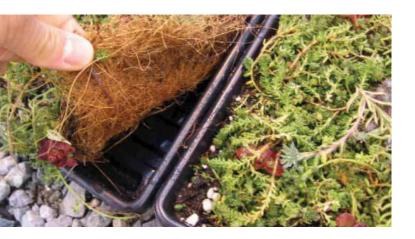

## **ROOF GARDEN**

A coconut fiber mat is at the bottom of the soil profile, holding the plants together, and allowing easy handling. Tiles are simply laid down on bare soil.

| Sedum Tile Specifications:        |                                                          |
|-----------------------------------|----------------------------------------------------------|
| Length:                           | 20 inches                                                |
| Width:                            | 10 inches                                                |
| Thickness:                        | 1 inch for soil and fiber1 to 2 inches for plant foliage |
| Square Feet Per Tile:             | 1.38                                                     |
| Saturated Weight Per Square Foot: | 3 lbs                                                    |
| Plant Zones:                      | Zone 4 minimum<br>Zone 8 maximum                         |